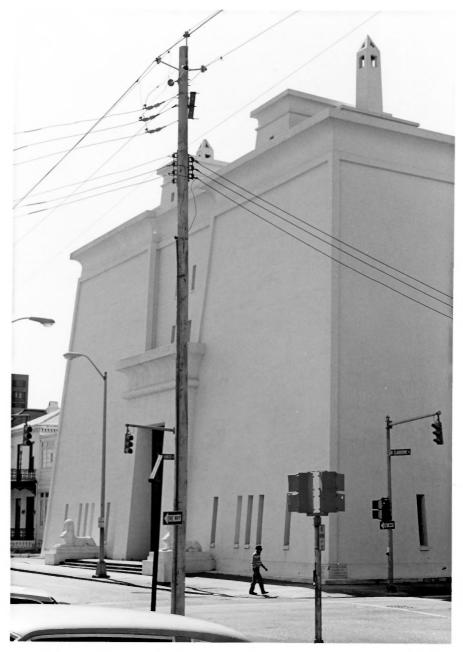

1 out of 4 Scottish Rites Temple Mobile, Alabama Robin A. Lang November 6, 1982 Mobile Historic Development Commission negative file Facade and part of north elevation, camera facing southwest

2 out of 4
Scottish Rites Temple
Mobile, Alabama
Robin A. Lang