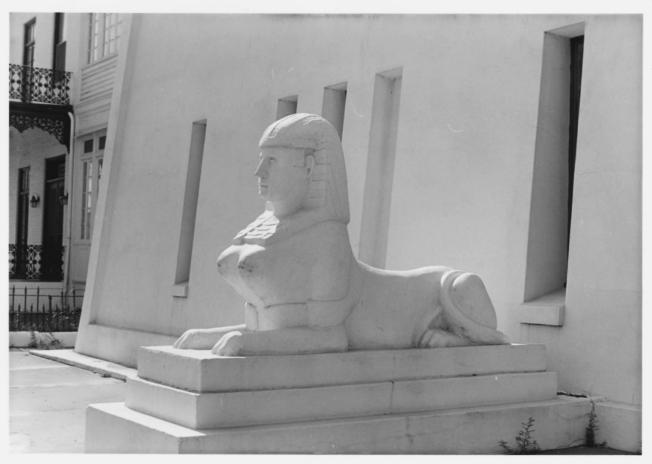

Detail of entrance way, camera facing south

4 out of 4 Scottish Rites Temple Mobile, Alabama Robin A. Lang November 6, 1983 Mobile Historic Development Commission negative files Detail of sphinx at entrance, camera facing southwest