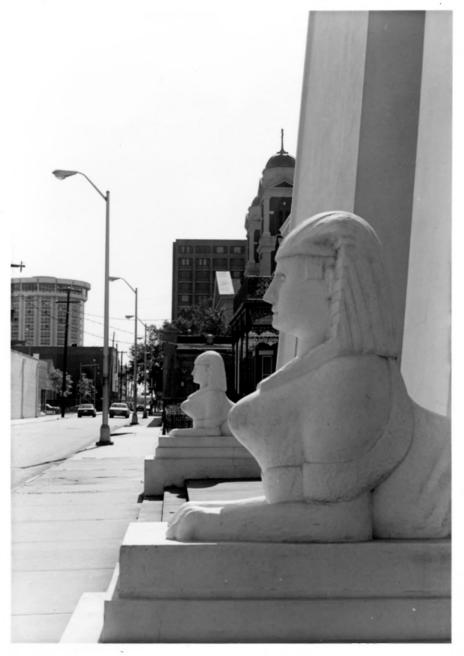

Detail of entrance way, camera facing south

4 out of 4 Scottish Rites Temple Mobile, Alabama Robin A. Lang November 6, 1983 Mobile Historic Development Commission negative files Detail of sphinx at entrance, camera facing southwest