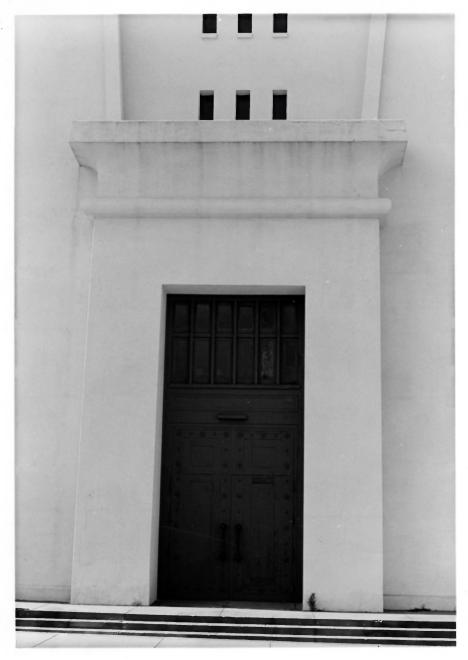

November 6, 1982

Mobile Historic Development Commission negative files

Main entrance door, camera facing west

3 out of 4 Scottish Rites Temple Mobile, Alabama Robin A. Lang

November 6, 1982 Mobile Historic Development Commission negative files