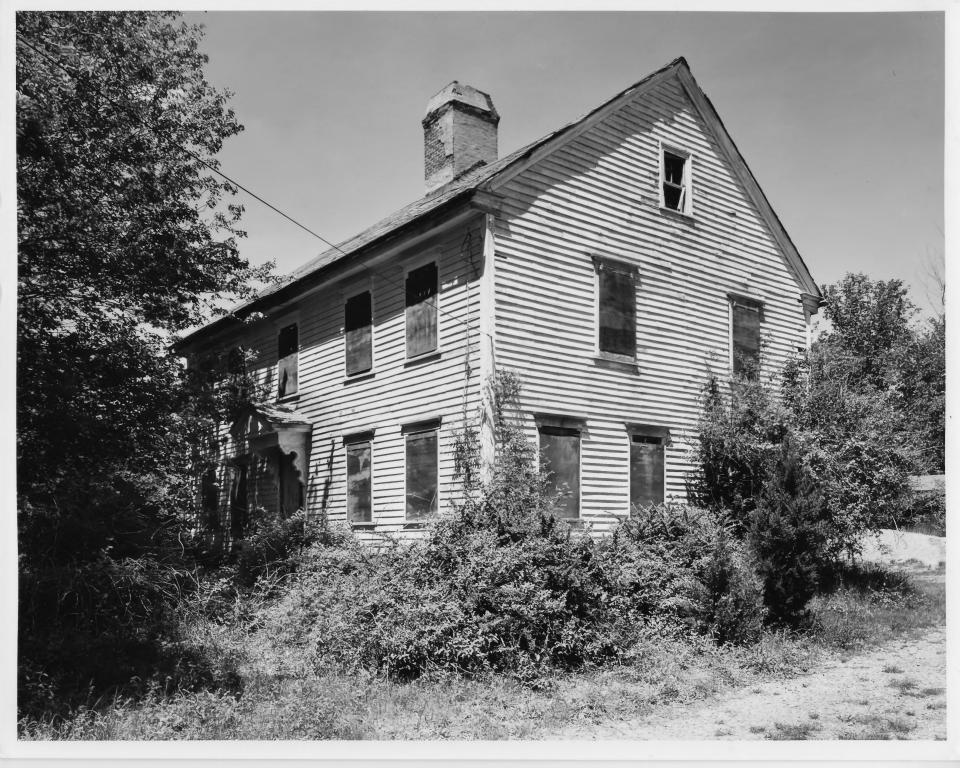

POTTER-REMINGTON HOUSE Immediately east of 571 Natick Road Cranston, Rhode Island

Photographer: Warren Jagger May, 1977

Negative: Rhode Island Historical Preservation Commission

View from the southeast

APR 1 2 1978