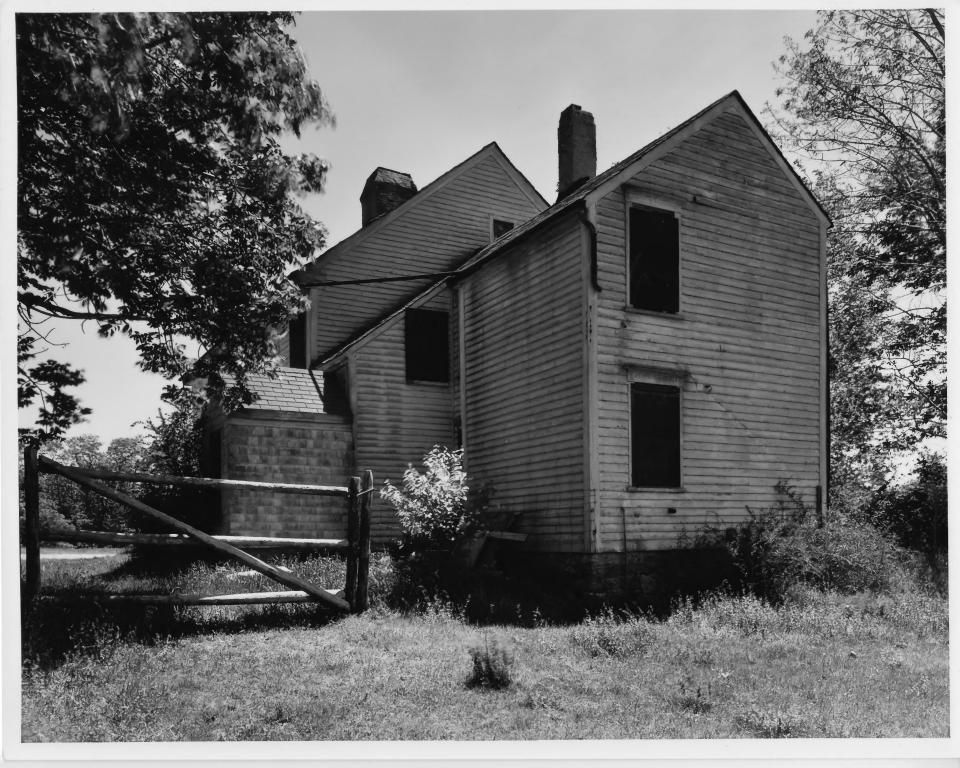

#1

150 00 BY

POTTER-REMINGTON HOUSE Immediately east of 571 Natick Road Craston, Rhode Island

Photographer: Warren Jagger

May, 1977

Negative: Rhode Island Historical Preservation Commission

View from the northwest