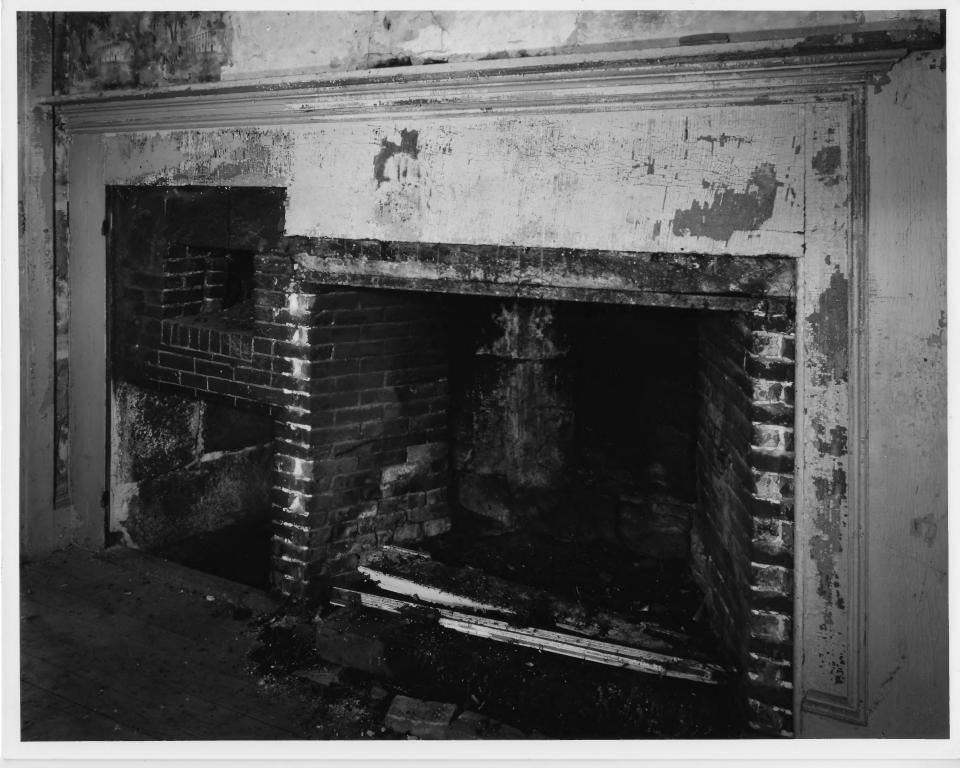

APR 12 1978

#2

(DEC 28 1978)

POTTER-REMINGTON HOUSE

Immediately east of 571 Natick Road Cranston, Rhode Island

Photographer: Warren Jagger May, 1977

Negative: Rhode Island Historical Preservation

Commission

Fireplace in kitchen

APR 12 1978

#3

DEL 28 1976

POTTER-REMINGTON HOUSE Immediately east of 571 Natick Road Cranston, Rhode Island

Photographer: Warren Jagger May, 1977

Negative: Rhode Island Historical Preservation