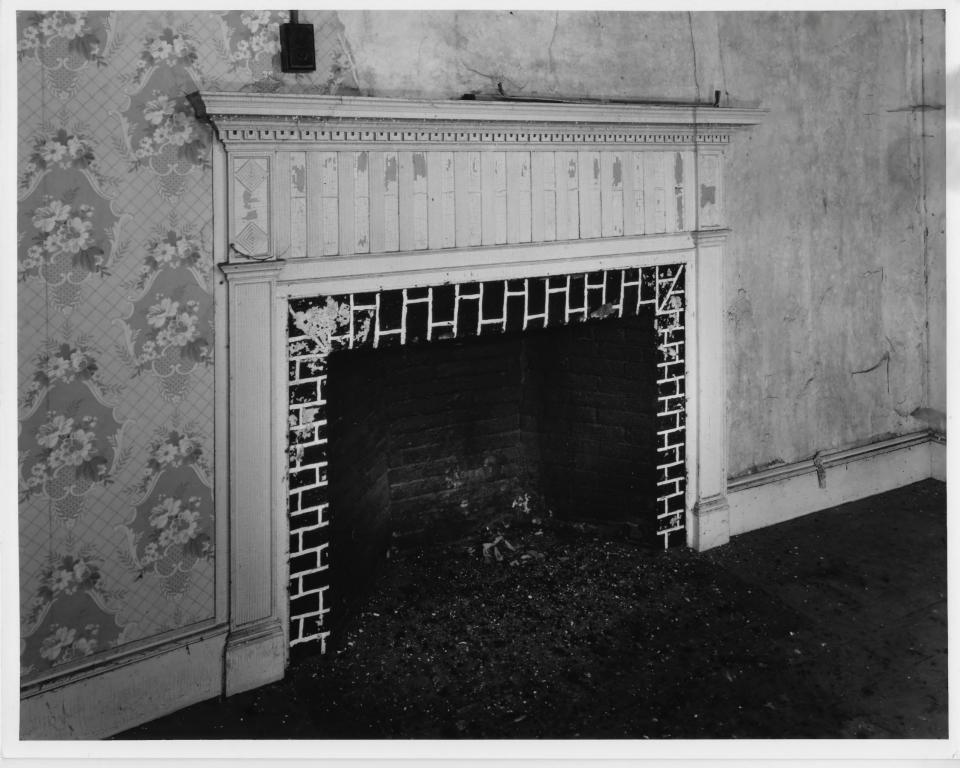

Fireplace in kitchen

APR 12 1978

#3

DEL 28 1976

POTTER-REMINGTON HOUSE Immediately east of 571 Natick Road Cranston, Rhode Island

Photographer: Warren Jagger May, 1977

Negative: Rhode Island Historical Preservation

Commission

Front Parlor fireplace

DEC 28 1978

APR 12 1978

#11

POTTER-REMINGTON HOUSE

Immediately east of 571 Natick Road Cranston, Rhode Island

Photographer: Warren Jagger May, 1977