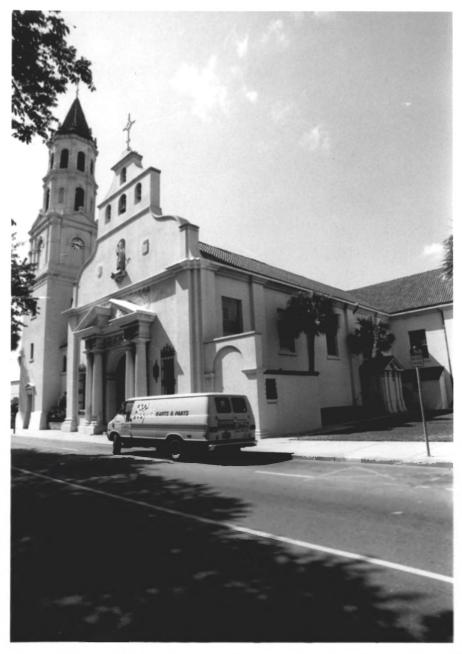

1 NAME

HISTORIC The Cathedral of Saint Augustine

AND/OR COMMON same

2 LOCATION

CITY. TOWN Saint Augustine \_\_\_VICINITY OF

COUNTY Saint John's STATE Florida

3 PHOTO REFERENCE

PHOTO CREDIT James Dillon, NPS

DATE OF PHOTO April 1975

NEGATIVE FILED AT National Landmarks File, Washington, D.C.

4 IDENTIFICATION

DESCRIBE VIEW, DIRECTION, ETC. IF DISTRICT, GIVE BUILDING NAME & STREET south front and east side

PHOTO NO.