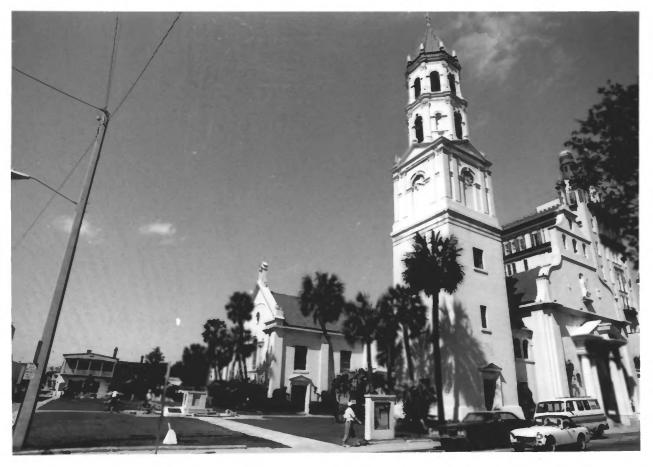

PHOTO CREDIT

James Dillon, NPS

DATE OF PHOTO April 1975

NEGATIVE FILED AT National Landmarks File, Washington, D.C.

**IDENTIFICATION** 

DESCRIBE VIEW, DIRECTION, ETC. IF DISTRICT, GIVE BUILDING NAME & STREET

PHOTO NO

South front and west side

Form No. 10-301a (Rev. 10-74)

UNITED STATES DEPARTMENT OF THE INTERIOR NATIONAL PARK SERVICE