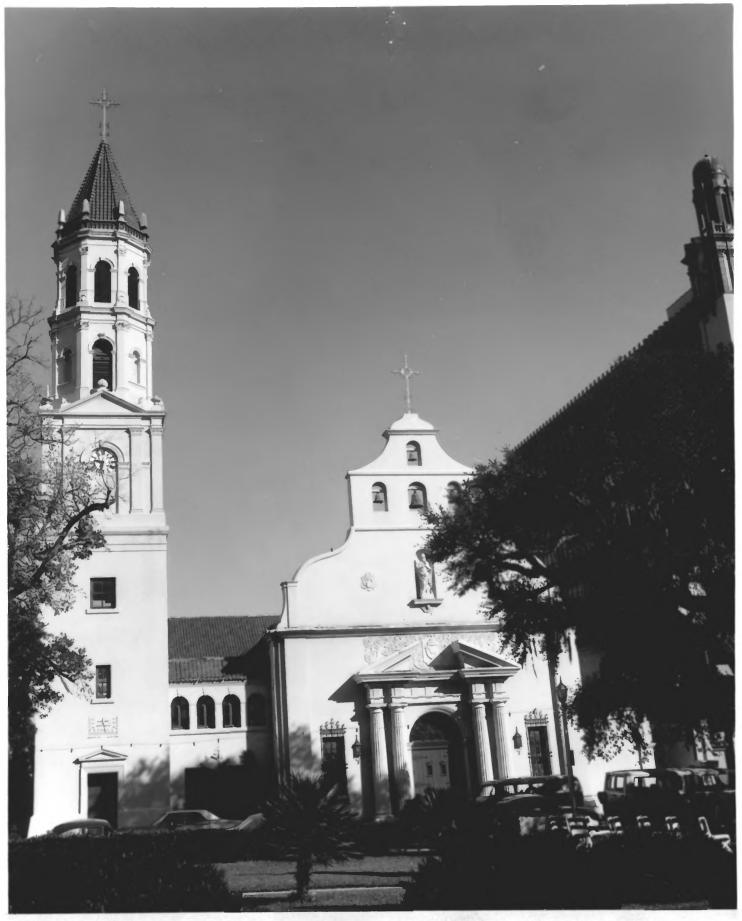

3 PHOTO REFERENCE

PHOTO CREDIT Charles Snell, NPS

DATE OF PHOTO 1968

NEGATIVE FILED AT National Historic Landmarks File, Washington, D.C.

4 IDENTIFICATION

DESCRIBE VIEW, DIRECTION, ETC. IF DISTRICT, GIVE BUILDING NAME & STREET south front, seen from the north side of the plaza

**РНОТО NO.** 

Form No. 10-301a (Rev 10-74)

> UNITED STATES DEPARTMENT OF THE INTERIOR NATIONAL PARK SERVICE