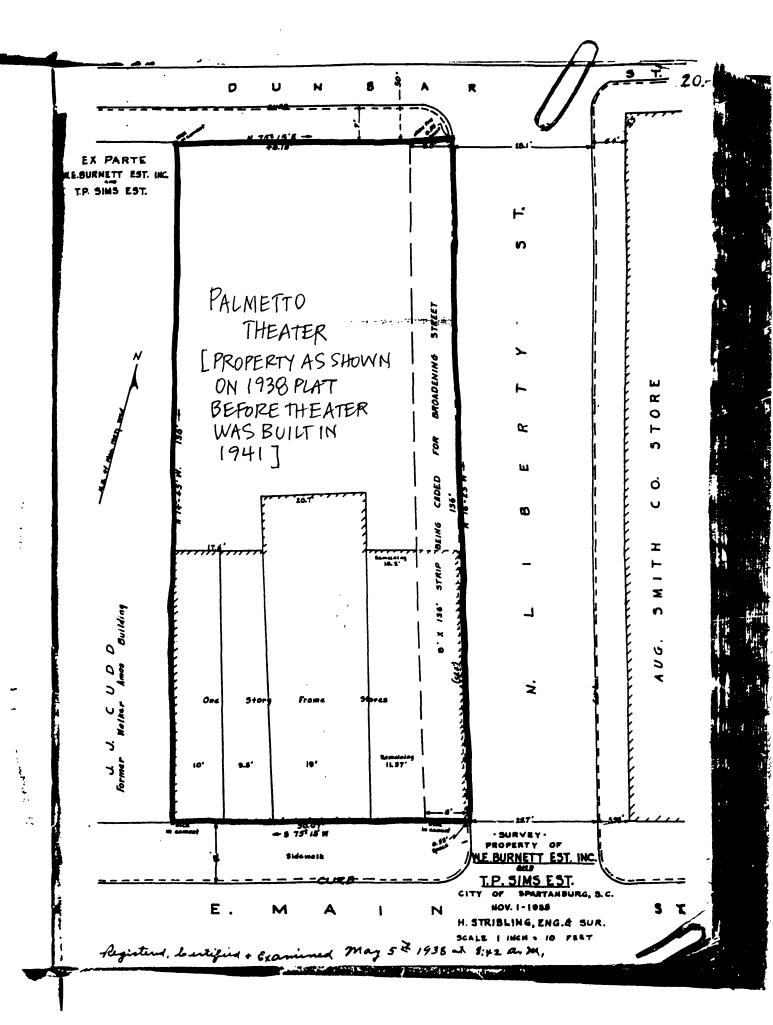

ty

Spartanburg County, South Carolina

county and State

The following information is the same for each of the photographs:

Name of Property:

Location of Property:

Palmetto Theater

172 Main Street, Spartanburg

Spartanburg County, S.C.

Name of Photographer:

Date of Photographs:

Location of Negatives:

Martin Meek February 1995

S.C. Department of Archives & History,

Columbia, S.C.

- 1. Front elevation, looking north
- 2. Interior lobby area, looking south
- 3. Interior lobby area, looking south
- 4. Interior seating area, looking north
- 5. Deco lighting, looking east
- 6. Rear elevation, looking south
- 7. Rear elevation, looking south

Historic Photographs of Erle G. Stillwell, Architect:

- 8. Photo by Barber Photographic, ca. 1955
- 9. Photo by Barber Photographic, ca. 1955