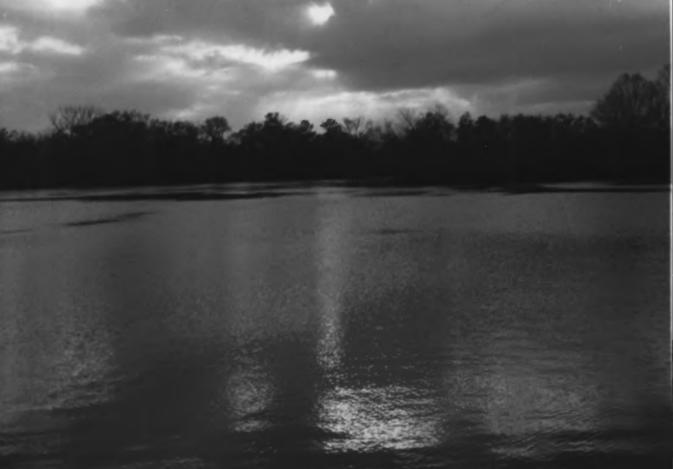

PHOTO CREDIT: William R. Mitchell, Jr.
DATE OF PHOTO: March 1972

NEGATIVE FILED AT: Georgia Historical Commission
116 Mitchell St., S.W., Atlanta, Ga.

4. IDENTIFICATION

DESCRIBE VIEW, DIRECTION, ETC.

(1.

ш

looking west across Altamaha River, from dock

UNITED STATES DEPARTMENT OF THE INTERIOR STATE NATIONAL PARK SERVICE Georgia COUNTY NATIONAL REGISTER OF HISTORIC PLACES McIntosh PROPERTY PHOTOGRAPH FORM FOR NPS USE ONLY ENTRY NUMBER (Type all entries - attach to or enclose with photograph) DATE CED 9 7 1972 Fort Barrington Club AND/OR HISTORIC: Fort Barrington STREET AND NUMBER: Old Barrington Road, at the Altamaha River CITY OR TOWN: about 5 miles from Cox COUNTY: CODE CODE Georgia 13 McIntosh 191 PHOTO REFERENCE William R. Mitchell, Jr. PHOTO CREDIT: March 1972 DATE OF PHOTO: Georgia Historical Commission NEGATIVE FILED AT: