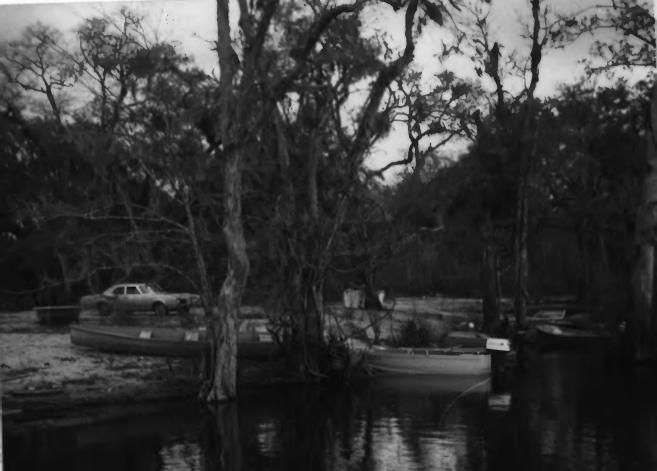

## PROPERTY PHOTOGRAPH FORM

(Type all entries - attach to or enclose with photograph)

STATE Georgia COUNTY McIntosh FOR NPS USE ONLY ENTRY NUMBER

|                   | ontines - attach to or enclose | with photograph)    | ENTRY NUMBER |    |  |
|-------------------|--------------------------------|---------------------|--------------|----|--|
| 1. NAME           |                                |                     | SEP 2 7 1972 |    |  |
| COMMON:           | Fort Barrington Clu            | h                   | OLI O OIL    |    |  |
| AND/OR HISTORIC:  | Fort Barrington                | file and the second |              |    |  |
| 2. LOCATION       |                                |                     | 00000000     |    |  |
| STREET AND NUMBE  | R:                             |                     |              |    |  |
|                   | Old Barrington Road            | a+ 77+              |              |    |  |
| CITY OR TOWN:     | ·                              | , at Altamana F     | liver        |    |  |
|                   | about 5 miles from (           | 70**                |              |    |  |
| STATE:            |                                |                     |              |    |  |
|                   | Georgia                        | CODE COUNTY:        | ,            |    |  |
| PHOTO REFERENCE   |                                | 13                  | McIntosh     |    |  |
| PHOTO CREDIT:     | William R. Mitchell,           | - To                |              |    |  |
| DATE OF PHOTO:    | March 1972                     |                     |              |    |  |
| NEGATIVE FILED AT |                                |                     |              |    |  |
| N. I. Carlotte    | 116 Mitchell St., S.           | W 3+3               | 1119         | λ  |  |
| 4 IDENTIFICATION  |                                | "., Atlanta, G      | a. 💉         |    |  |
| DESCRIBE VIEW, DI | RECTION, ETC.                  |                     | 19 7 5 3     | 10 |  |
|                   |                                |                     | H 25 - 51    | ET |  |

looking southeast from dock