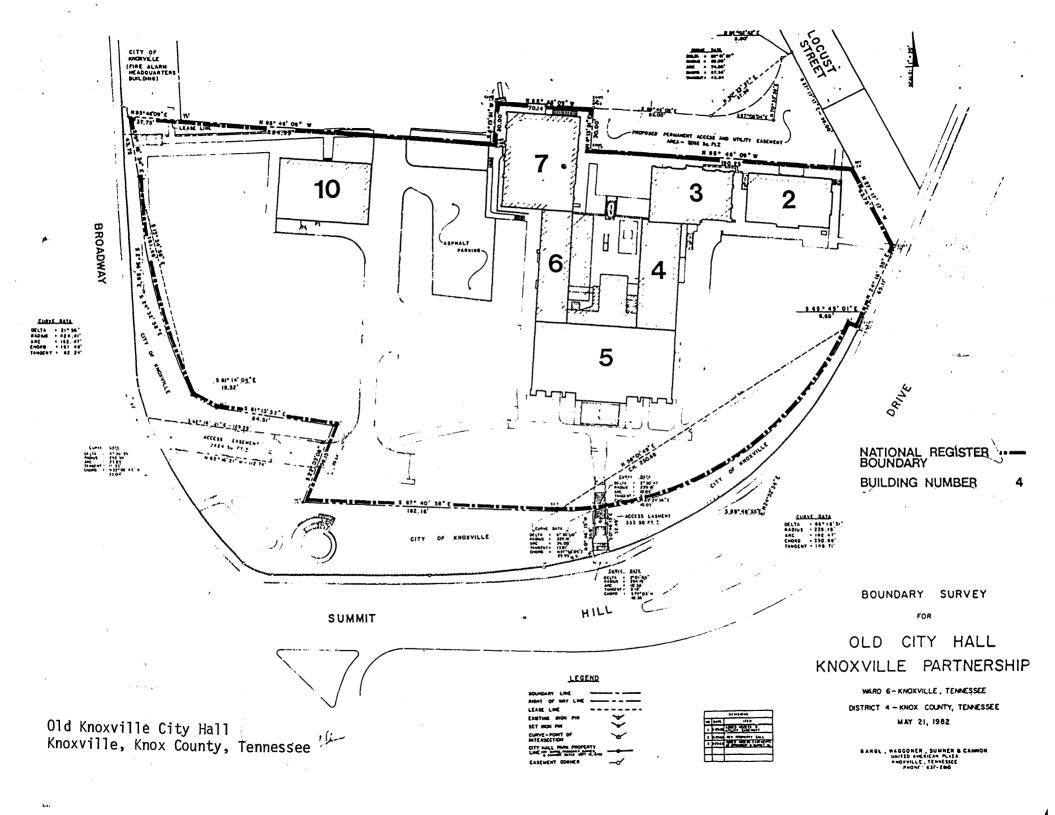

#### Describe the present and original (if known) physical appearance

7. Description

The Old Knoxville City Hall complex consists of seven impressive two and three-story brick structures clustered together atop the knoll of a 2.75 acre wooded site which overlooks the 1982 Knoxville World's Fair site. The buildings exemplify the Greek Revival, Italianate and Neo-Classical styles in which they were designed while also contributing to a strong landmark identity achieved through the use of compatible massing, materials and arrangement throughout the years 1846-1905 during which the complex evolved. The buildings retain their historic relationships to each other and to the surrounding landscaped site. Original building fabric is largely intact, the only major exceptions being the 20th century removal of the original side verandahs on Buildings 4, 5 and 6 and of the mansard roof of the stairtower on Building 3.

A previous nomination was listed on the National Register on May 31, 1972 and an interpretation of that nomination by National Register staff has determined that Buildings 3,4, 5, 6 and 7 are listed on the National Register but that the two free-standing Buildings 2 and 10 are not considered to be included in the previous nomination and the actual site of the complex is not defined. This revised nomination clarifies the significance and nomination of all buildings of the complex and defines the actual boundaries of the site.

The property is located on a prominent knoll which looks on the 1982 Knoxville World's Fair site to the south. The site grew from its original two acres in 1846 to eight acres by 1858. It was gradually reduced during the present century to its current 2.75 acres. The site slopes down from the major facade to the southern edge of the site along Summit Hill Drive. It is bounded by Broadway to the west, Locust Street to the east, and by the new Summit Hill Towers high-rise housing project to the north. The dramatic sloping lawn is no longer terraced but remains the dominant topographical feature of the site. Three small parking lots have encroached upon western portions of the site. The steep slope and abundance of mature landscaping in front of the buildings preserve the natural character of the site.

The principal facade, or Main Building, of the complex (Building 5) faces south and is designed in the Greek Revival style. The builder, Jacob Newman, may also have been the architect for this structure. Completed in 1848, this  $2\frac{1}{2}$ -story rectangular brick building is nine bays wide and five bays deep. It is elevated above a full basement at grade and features a four-column Ionic pedimented portico in the three center bays of the facade. The center entrance has a rectangular five-light transom, 3/4-length sidelights flanking the panelled wooden door and a cast-iron lintel with anthemion decorative motifs. It is reached by a steep flight of marble steps. Large Doric pilasters frame the outer bays of the facade, extending above the tall entablature to the deeply-soffitted cornice. The entablature, which includes a band of small attic windows, was replaced with contemporary facing material in 1953. Original and later chimneys have been removed from the hipped metal roof. Both the facade and side elevations have cast-iron lintels with anthemion motifs above the 6-over-6 windows. The side walls originally had two-story wooden verandahs in the three northerly bays.

Adjoining the Main building to the north are its two wings, Building 4 on the east side and Building 6 on the west side. Building 4 was completed in 1846 and is actually the oldest building of the complex. Building 6 was opened in 1853, marking the completion of the first construction phase. These nearly-identical two-story brick structures with fully-exposed basements are seven bays long and two bays deep, capped by a ridge roof clad in metal. The side walls are now plain but originally were treated with two-story wooden verandahs which served as the dominant design elements of the buildings. The verandahs were modified in the 1880's and completely removed sometime after 1910. A later, unsympathetic wooden porch extends along the northern four bays of the easterly wing.

Continuation sheet

Old Knoxville City Hall

Item number

7

Page 2

Building 3 was added at the northern end of Building 4 in 1874 as the first classroom building. It was designed by architect A.C.Bruce of Knoxville in the Italianate style. Rectangular in plan, the three-story brick structure is five bays wide and three bays deep, with center pavilions on the south, east and north elevations. Italianate detailing includes a heavy, pressed metal cornice with brackets and modillions and windows and doors with segmental and round-arched heads capped by elegant pressed metal hoods. The roof is a low metal hip. The original mansard towers of the north and south entrance pavilions have been removed in this century, giving the building a slightly more squat appearance than originally intended. A simple one-story bracketed porch at the north entry has also been removed.

Building 7, originally a chapel and auditorium, was added at the northerly end of the west wing in 1879 to balance the new classroom building. It too is five bays wide, and although only two stories, it is comparable in height and mass to Building 3 and has a nearly identical pressed metal cornice. The tall upper-story windows have round-arched heads and curved mullions which give it a Romanesque character. The building was enlarged to the north in 1904-05 by the Knoxville firm of Bauman Brothers, expanding the depth from three to six bays. Large center dormers were added to the east and west planes of the hipped metal roof at the same time. By increasing the size of the hip roof and duplicating the cornice and windows, the addition is not readily apparent, except that the addition was built with a different brick.

Building 2, the second classroom building, was completed in 1891 and is a free-standing structure directly east of Building 3. The design of this three-story brick block repeats the plan and massing of Building 3, including the low hipped metal roof and center pavilions on its north and south facades. A simplified modillioned cornice of stamped metal defines the roof level. Above it, the pavilions are crowned by pediments with a center oculus which give a decidedly Neo-Classical feeling to the design. A squat, one-story unroofed brick portico with a large arched opening frames the north entrance. When the building was erected, the two-story wooden verandah of Building 4 was extended to the center south bay of this structure. The original window openings on all elevations, round-headed at the third story and of tall rectangular form elsewhere, have been infilled with brick and inappropriate steel windows.

Building 10, also a free-standing structure, was completed in 1899 as a hospital for the complex. It stands 90 feet west of Building 7, separated by a paved area that was most recently used for parking. It is a two-story brick Neo-Classical structure, rectangular in plan and set on a partially-raised brick basement. The design features a low hipped metal roof with large center dormers on the north and south planes. A pressed metal cornice with dentils and consoles is Classical in design and is repeated above the dormers. Seven bays wide and two bays deep, a stone water table and string coursing emphasize the major horizontal divisions of the building. The south elevation originally had recessed wooden porches at both stories. These porches and the transoms and upper portions of all the windows have been infilled in brick to accommodate inappropriate metal windows.