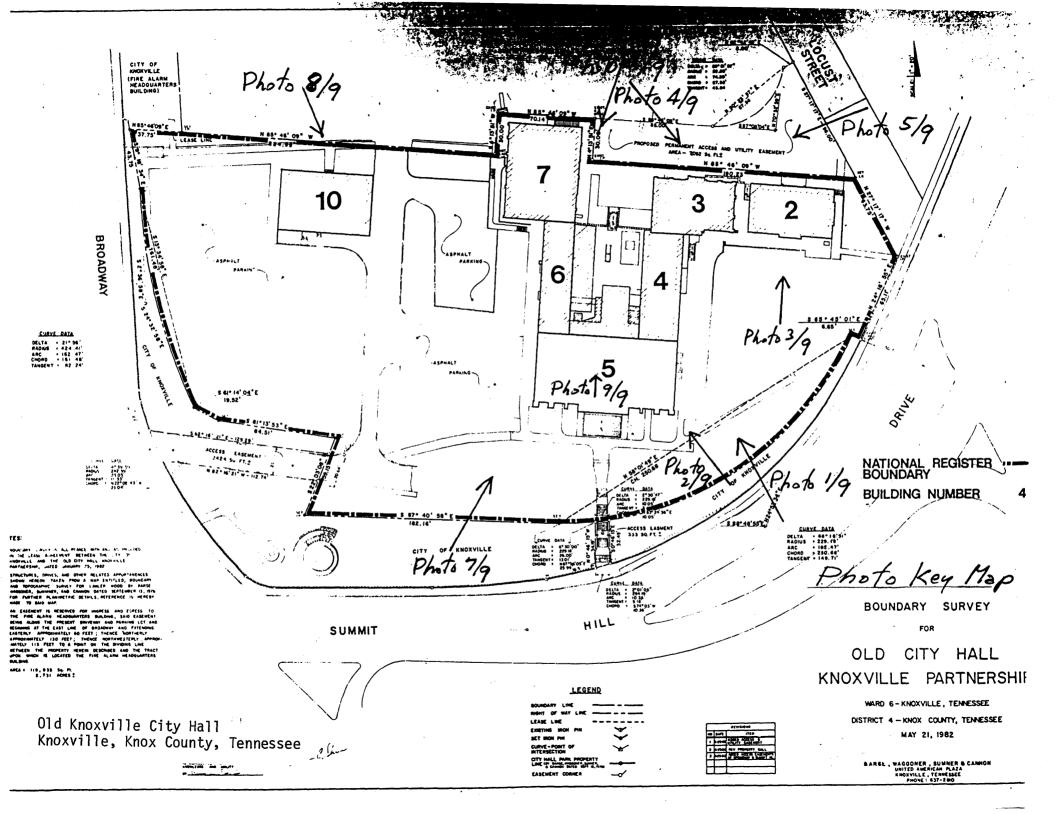

#### Describe the present and original (if known) physical appearance

7. Description

The Old Knoxville City Hall complex consists of seven impressive two and three-story brick structures clustered together atop the knoll of a 2.75 acre wooded site which overlooks the 1982 Knoxville World's Fair site. The buildings exemplify the Greek Revival, Italianate and Neo-Classical styles in which they were designed while also contributing to a strong landmark identity achieved through the use of compatible massing, materials and arrangement throughout the years 1846-1905 during which the complex evolved. The buildings retain their historic relationships to each other and to the surrounding landscaped site. Original building fabric is largely intact, the only major exceptions being the 20th century removal of the original side verandahs on Buildings 4, 5 and 6 and of the mansard roof of the stairtower on Building 3.

A previous nomination was listed on the National Register on May 31, 1972 and an interpretation of that nomination by National Register staff has determined that Buildings 3,4, 5, 6 and 7 are listed on the National Register but that the two free-standing Buildings 2 and 10 are not considered to be included in the previous nomination and the actual site of the complex is not defined. This revised nomination clarifies the significance and nomination of all buildings of the complex and defines the actual boundaries of the site.

The property is located on a prominent knoll which looks on the 1982 Knoxville World's Fair site to the south. The site grew from its original two acres in 1846 to eight acres by 1858. It was gradually reduced during the present century to its current 2.75 acres. The site slopes down from the major facade to the southern edge of the site along Summit Hill Drive. It is bounded by Broadway to the west, Locust Street to the east, and by the new Summit Hill Towers high-rise housing project to the north. The dramatic sloping lawn is no longer terraced but remains the dominant topographical feature of the site. Three small parking lots have encroached upon western portions of the site. The steep slope and abundance of mature landscaping in front of the buildings preserve the natural character of the site.