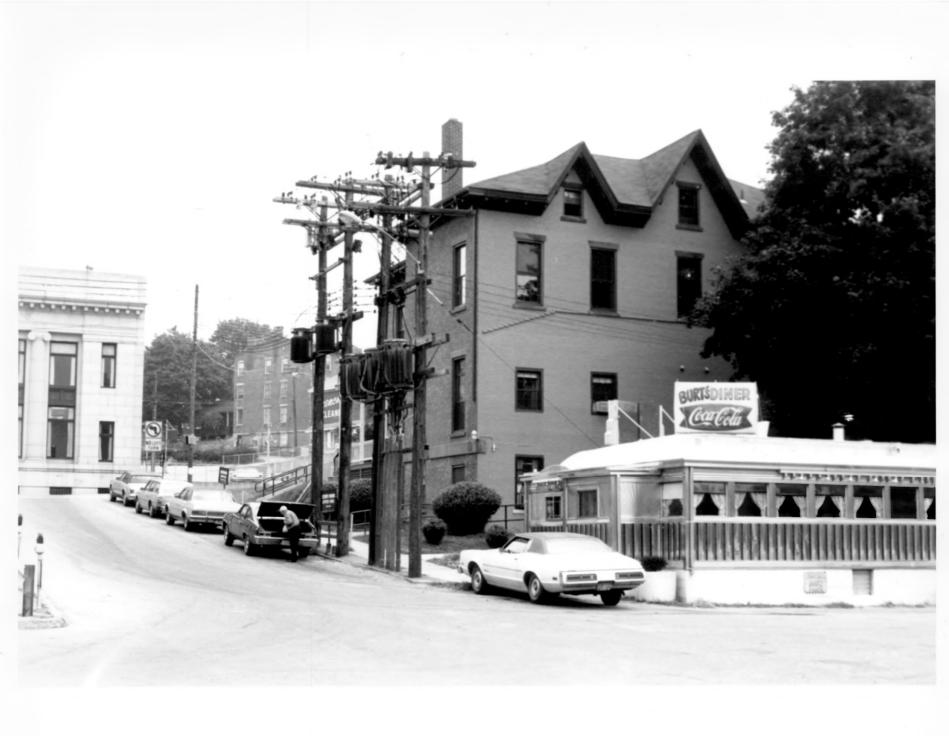

3

Rear (south) facade. view northeast

H. Keiner Photo, 8/79 Negative with Connecticut Historical Commission, Hartford, CT

1

Interior, south parlor fireplace, view southwest

H. Keiner Photo, 8/79 Negative with Connecticut Historical Commission, Hartford, CT