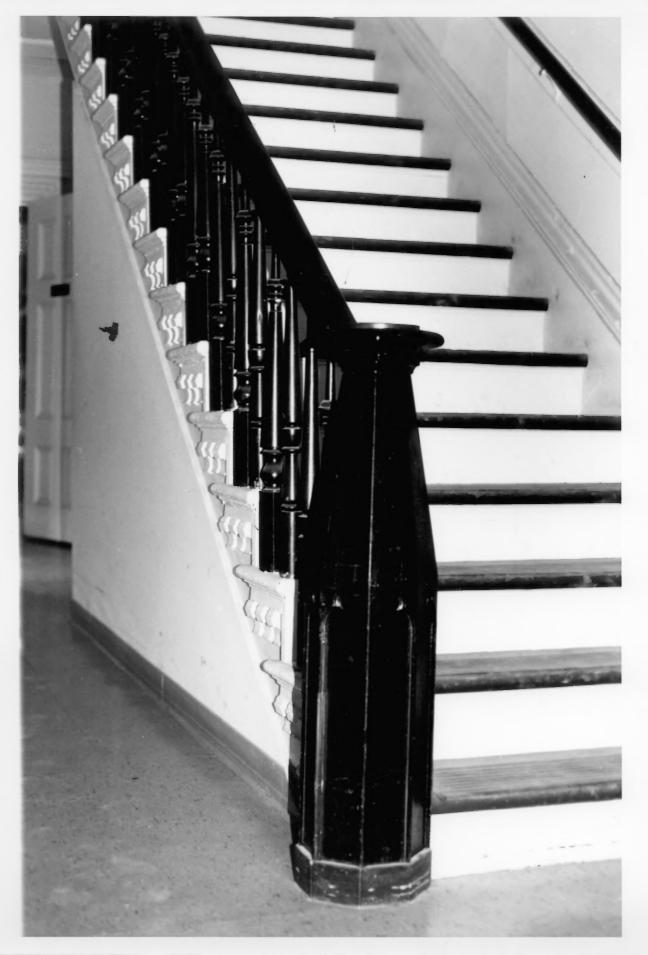

#### H. Keiner Photo, 8/79 Negative with Connecticut Historical Commission, Hartford, CT

Main Street, general streetscape with Buckingham Memorial Building in foreground, view southeast



### H. Keiner Photo, 8/79 Negative with Connecticut Historical Commission, Hartford, CT

2

Main (north) facade, view south



H. Keiner Photo, 8/79 Negative with Connecticut Historical Commission, Hartford, CT

3

Rear (south) facade. view northeast



H. Keiner Photo, 8/79 Negative with Connecticut Historical Commission, Hartford, CT

1

Interior, south parlor fireplace, view southwest



H. Keiner Photo, 8/79 Negative with Connecticut Historical Commission, Hartford, CT

5

Interior, main staircase, view southeast



#### H. Keiner Photo, 8/79 Negative with Connecticut Historical Commission, Hartford, CT

6

Interior, outside wall showing double-wall-withcavity construction, view southeast