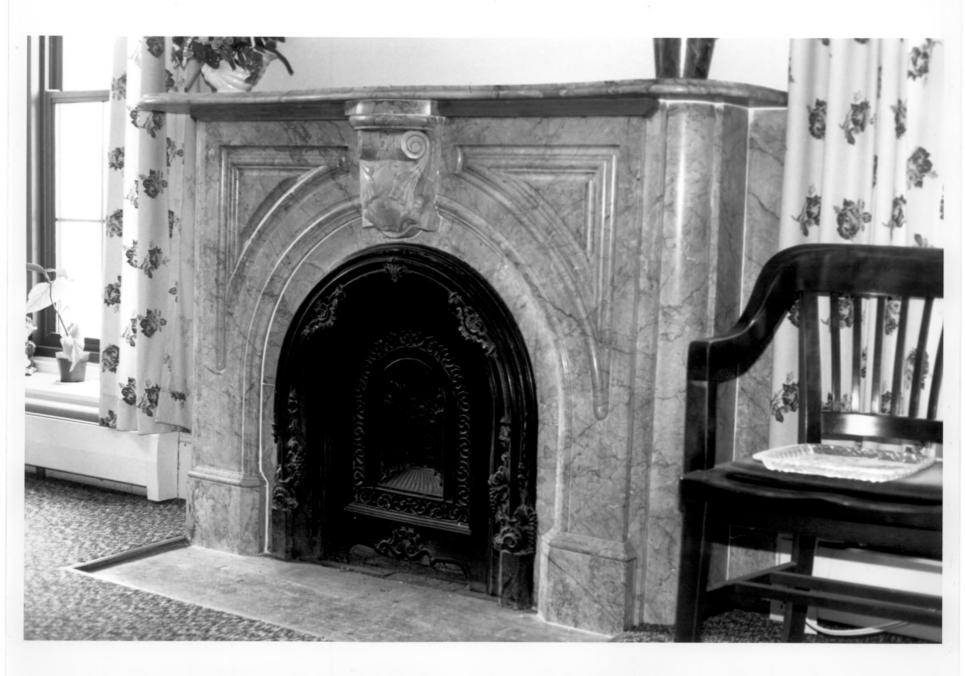

3

Rear (south) facade. view northeast

H. Keiner Photo, 8/79 Negative with Connecticut Historical Commission, Hartford, CT

1

Interior, south parlor fireplace, view southwest

H. Keiner Photo, 8/79 Negative with Connecticut Historical Commission, Hartford, CT