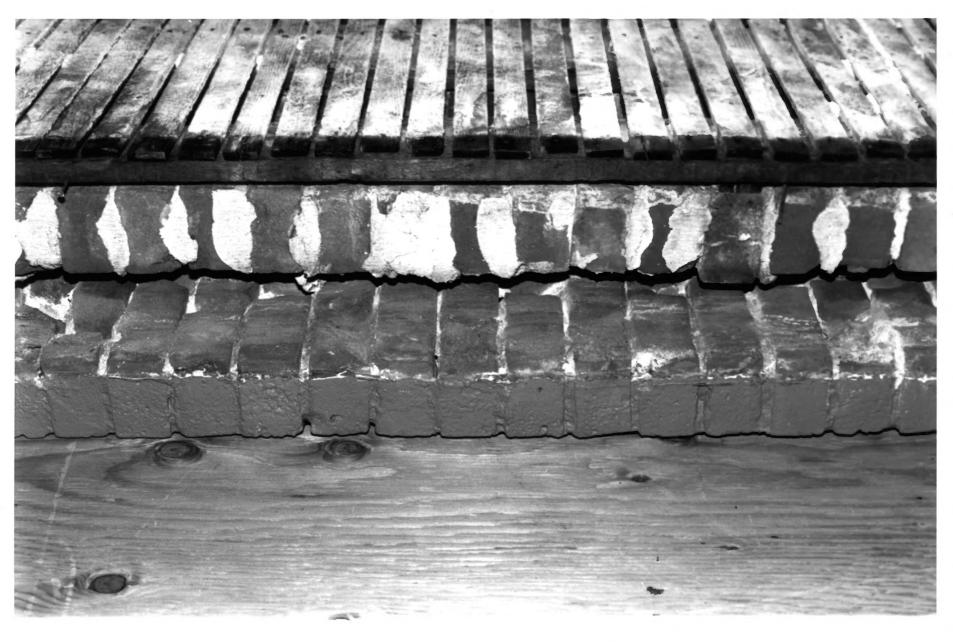

#### H. Keiner Photo, 8/79 Negative with Connecticut Historical Commission, Hartford, CT

6

Interior, outside wall showing double-wall-withcavity construction, view southeast