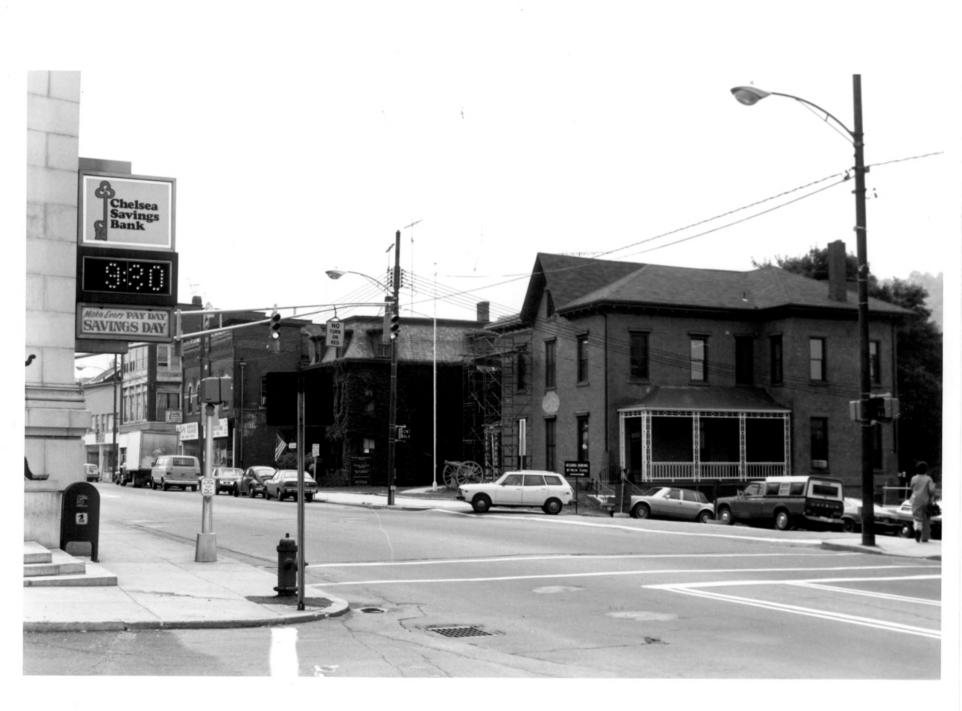

#### H. Keiner Photo, 8/79 Negative with Connecticut Historical Commission, Hartford, CT

Main Street, general streetscape with Buckingham Memorial Building in foreground, view southeast