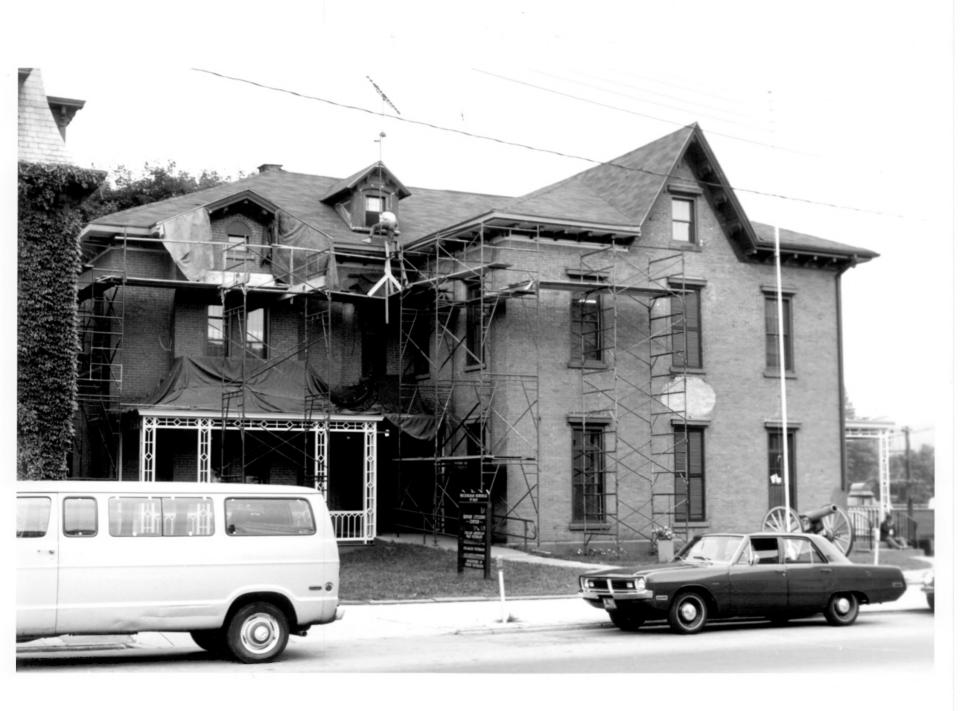

### H. Keiner Photo, 8/79 Negative with Connecticut Historical Commission, Hartford, CT

2

Main (north) facade, view south

H. Keiner Photo, 8/79 Negative with Connecticut Historical Commission, Hartford, CT