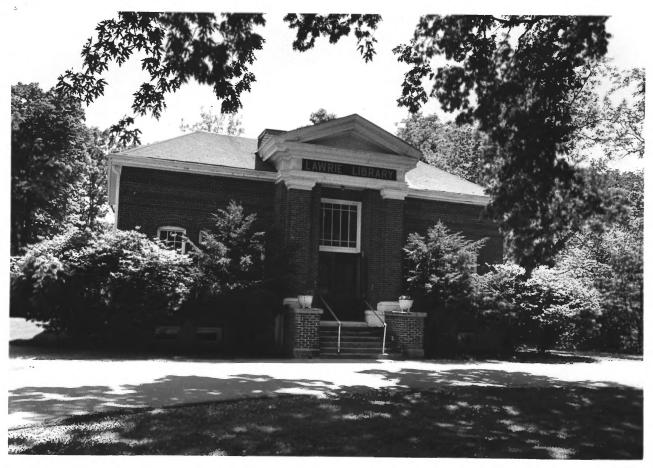

May 22, 1972

Battle Ground Hist. Corp. Box 225 Battle Ground, IN

DESCRIBE VIEW, DIRECTION, ETC.

View of Library (former commissary) lokking south

David Umbarger

STATE UNITED STATES DEPARTMENT OF THE INTERIOR NATIONAL PARK SERVICE COUNTY NATIONAL REGISTER OF HISTORIC PLACES PROPERTY PHOTOGRAPH FORM FOR NPS USE ONLY DATE ENTRY NUMBER (Type all entries - attach to or enclose with photograph) 1974 . AAN NAME соммом: Indiana State Boldiers Home AND/OR HISTORIC: 2. LOCATION STREET AND NUMBER: Indiana State Road 43 North  $\mathbf{D}$ CITY OR TOWN: œ West Lafayette CODE COUNTY: STATE: CODE Tippecanoe Indiana PHOTO REFERENCE David Umbarger PHOTO CREDIT: May 22, 1972 DATE OF PHOTO: Battle Ground Historical Corporation ш NEGATIVE FILED AT: Box 225 Battle Ground, Indiana 47920 **IDENTIFICATION** DESCRIBE VIEW, DIRECTION, ETC. Commandants House, looking Northeast, showing portice and one of the cast metal statues on the front porch. 2000