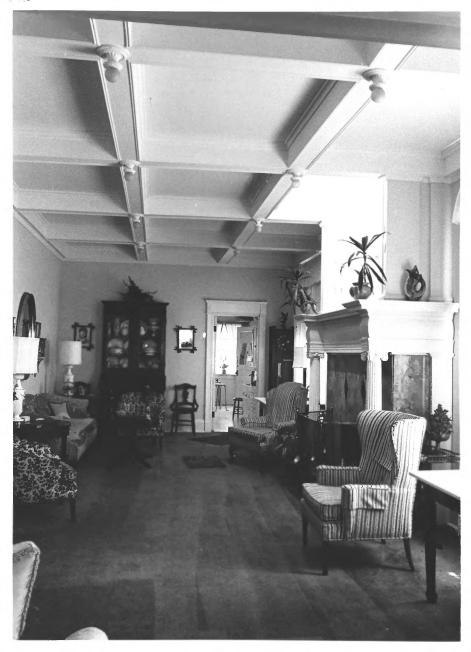

## NATIONAL REGISTER OF HISTORIC PLACES

PROPERTY PHOTOGRAPH FORM
(Type all entries - attach to or en close with photograph)

| 1. NAME                                                     |                     | gard goods                     |
|-------------------------------------------------------------|---------------------|--------------------------------|
| COMMON                                                      | AND/OR HISTORIC     | NUMERIC CODE (Assigned by NPS) |
| Indiana State Soldiers Home                                 |                     | JAN 2 1974                     |
| 2. LOCATION                                                 |                     | (and                           |
| STATE                                                       | COUNTY 112          | TOWN                           |
| Indiana                                                     | Tippecano           | West Lafavette                 |
| Indiana Stat                                                | 7 101               | 5 19/3                         |
| PHOTO CREDIT                                                | DATE NATIO          | NA INEGATIVE FILED AT          |
| David Umbarger                                              | May 22, 1972 PREGIS | Box 225, Battle Ground, IN     |
| 4. IDENTIFICATION                                           | 2/[19]              |                                |
| DESCRIBE VIEW, DIRECTION, ETC.                              |                     | ener a                         |
| Commandants House, looking so with a frieze to the House by |                     | fireplace is marble and capped |