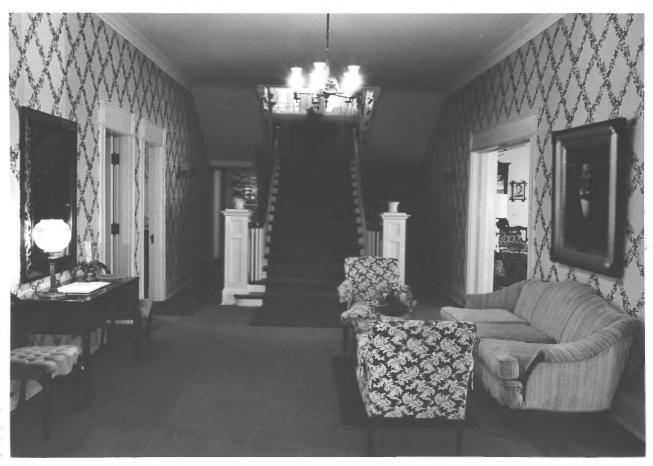

STATE UNITED STATES DEPARTMENT OF THE INTERIOR NATIONAL PARK SERVICE COUNTY NATIONAL REGISTER OF HISTORIC PLACES PROPERTY PHOTOGRAPH FORM FOR NPS USE ONLY **ENTRY NUMBER** DATE (Type all entries - attach to or enclose with photograph) JAN Z 1. NAME Indiana State Soldiers Home COMMON: AND/OR HISTORIC: LOCATION STREET AND NUMBER: U Indiana State Road 43 North 1973 CITY OR TOWN: NATIONAL 2 West Lafayette REGISTER STATE: COUNTY: CODE CODE Indiana S Tippecanoe PHOTO REFERENCE David Umbarger PHOTO CREDIT: May 22, 1972 DATE OF PHOTO: Battle Ground Historical Corporation ш NEGATIVE FILED AT: Box 225, Battle Ground, Indiana 47920 ш 4. IDENTIFICATION DESCRIBE VIEW, DIRECTION, ETC. Commandants House, looking east, showing foyer and main staircase