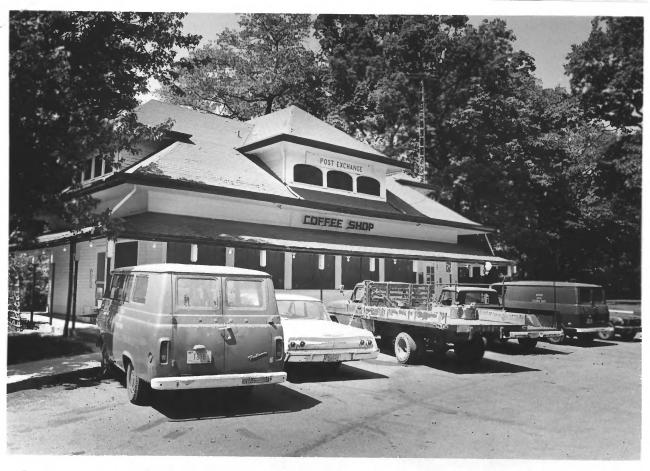

Indiana State Road 43 North

DATE

Post Exchange, and coffee shop, looking northwest.

Indiana State Soldiers Home

Battile Grand, IN

RECEIVE

OCT 5 1973 NATIONAL REGISTER

CODE (Assigned by NPS)