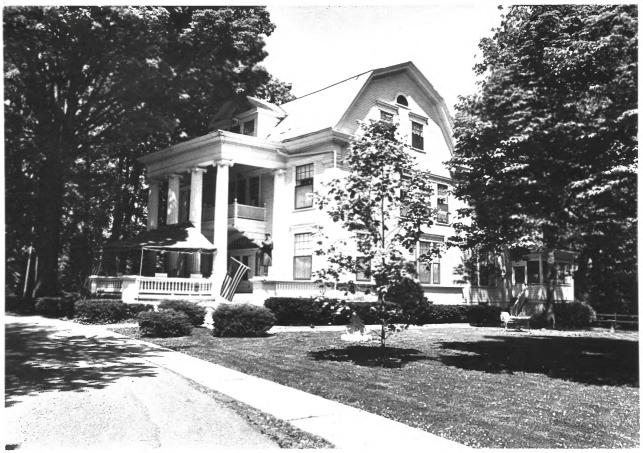

STATE UNITED STATES DEPARTMENT OF THE INTERIOR NATIONAL PARK SERVICE COUNTY NATIONAL REGISTER OF HISTORIC PLACES PROPERTY PHOTOGRAPH FORM FOR NPS USE ONLY **ENTRY NUMBER** DATE (Type all entries - attach to or enclose with photograph) JAN Z 1. NAME Indiana State Soldiers Home COMMON: AND/OR HISTORIC: LOCATION STREET AND NUMBER: U Indiana State Road 43 North 1973 CITY OR TOWN: NATIONAL 2 West Lafayette REGISTER STATE: COUNTY: CODE CODE Indiana S Tippecanoe PHOTO REFERENCE David Umbarger PHOTO CREDIT: May 22, 1972 DATE OF PHOTO: Battle Ground Historical Corporation ш NEGATIVE FILED AT: Box 225, Battle Ground, Indiana 47920 ш 4. IDENTIFICATION DESCRIBE VIEW, DIRECTION, ETC. Commandants House, looking east, showing foyer and main staircase