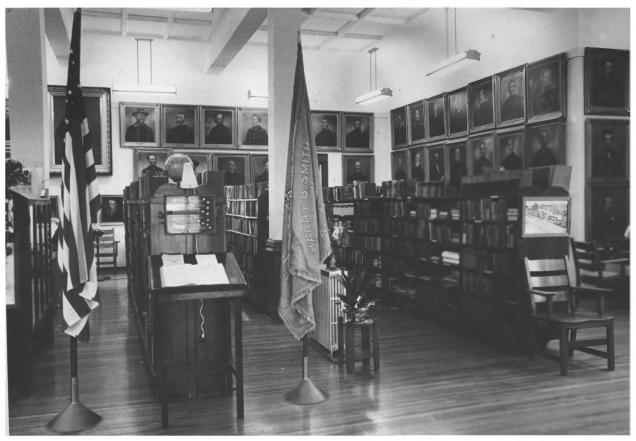

## PROPERTY PHOTOGRAPH FORM

| (Type all entries - attach to or enclose with photograph) |                   |                                                              |
|-----------------------------------------------------------|-------------------|--------------------------------------------------------------|
| 1. NAME                                                   |                   |                                                              |
| COMMON                                                    | AND/OR HISTORIC   | NUMERIC CODE (Assigned by NPS)                               |
| Indiana State Soldiers Home                               |                   | <b>J</b> AN 2 <b>1974</b>                                    |
| 2. LOCATION                                               |                   |                                                              |
| Indiana Indiana                                           | COUNTY Tippecanoe | TOWN West Lafayette                                          |
| STREET AND NUMBER                                         |                   |                                                              |
| Indiana State                                             | Road 43 North     |                                                              |
| 3. PHOTO REFERENCE                                        |                   |                                                              |
| PHOTO CREDIT                                              | DATE              | NEGATIVE FILED AT                                            |
| David Umbarger                                            | May 22, 1972      | Battle Ground Historical Cor<br>PO Box 225 Battle Ground, IN |
| 4. IDENTIFICATION                                         |                   | 11/12/                                                       |
| Interior of Library, showing portion of Lawrie oils.      |                   | RECEIVED  OCT 5 1973  NATIONAL REGISTER  REGISTER            |