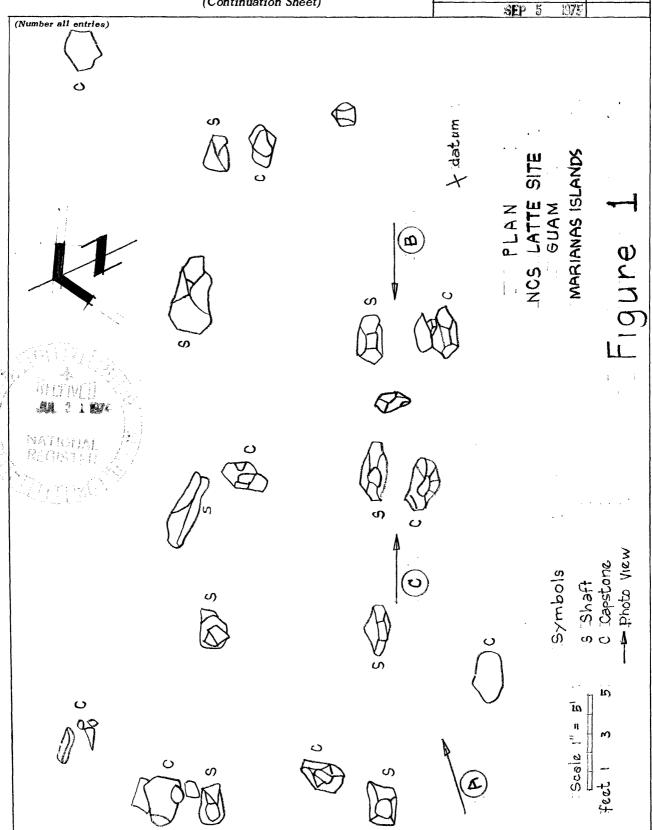

| 197                                              | 5                 | -              |
|         | -, '     | ·                 |                | <b>√</b> -1 <del>/</del>              |                | _    .   | Date                                                                                                           |                                                  | -                 | <del></del> ·. |

Form 10-300a (July 1969)

## · UNITED STATES DEPARTMENT OF THE INTERIOR NATIONAL PARK SERVICE

# NATIONAL REGISTER OF HISTORIC PLACES INVENTORY - NOMINATION FORM

(Continuation Sheet)

| STATE             |      |
|-------------------|------|
| Territory of Guam |      |
| COUNTY            |      |
| FOR NPS USE ONL   | Y    |
| ENTRY NUMBER      | DATE |



Form 10-300a (July 1969)

UNITED STATES DEPARTMENT OF THE INTERIOR NATIONAL PARK SERVICE

### NATIONAL REGISTER OF HISTORIC PLACES **INVENTORY - NOMINATION FORM**

Territory of Guam

STATE

FOR NPS USE ONLY ENTRY NUMBER DATE

(Continuation Sheet) EXISTO. TIGHT STANDARD 1975 (Number all entries) -SIGN BOARD ST  $\tilde{\tilde{w}}$ Road ON BOTH ENDS OF CULVERT TO SERVE AS A HEADWALL PRIOR TO CONSTRUCTION OF CONCRETE CURB GROUTED RIP RAP BY CORNI BOULDERS WIDE 324 LIMITS OF EXISTS. —
PRIMITIVE AREA
TO BE PRESERVED 12"OPENING FOR DRAINAGE PROVIDE 10 BAMBOO CLUSTER PLANFING ALONG EXIST SHOWER GOLDEN LAND 0 0

South Tinegayan Latta Stor Park Guam

we say the

. 7/5