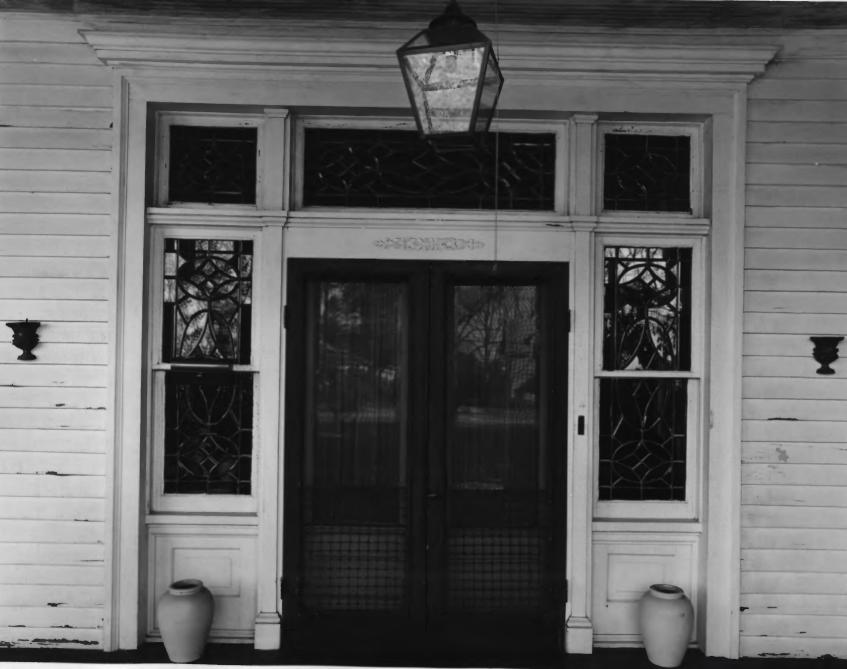

MCREE FLALL PHOTOGRAPHER FACING \_\_\_\_\_\_\_\_. N.W. PHOTO BY: JAMES R. LOCKHART GA. DEPT. NATURAL RESOURCES HISTORIC PRESERVATION SECTION

CREDIT MUST BE GIVEN

JAMES PRICE MCREE HOUSE (4) OCT 17 1979 Camilla, Mitchell County, Georgia Photographer: James R. Lockhart Negatives filed: Georgia Department of Natural Resources Date: February, 1979 Photograph: Front doorway; photographer facing south.

MCREE HALL CO. CAMILLA PHOTOGRAPHER FACING HE S. PHOTO BY: JAMES R. LOCKHART GA. DEPT. NATURAL RESOURCES HISTORIC PRESERVATION SECTION CREDIT MUST BE DIVEN

JAMES PRICE MCREE HOUSE (5) Camilla, Mitchell County, Georgia OCT 17 1979 Photographer: James R. Lockhart Negatives filed: Georgia Department of Natural Resources