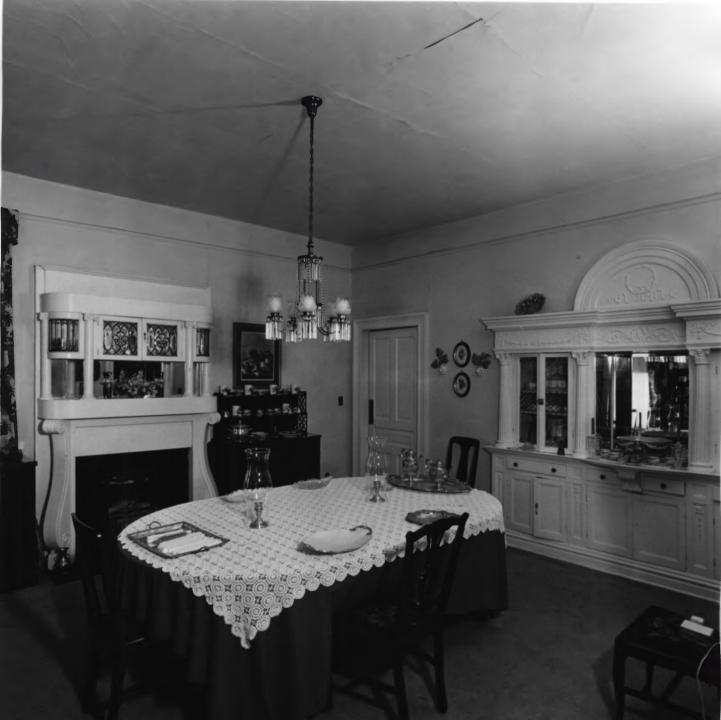

MCREE HALL ISTFLOOR CO. CAMILLA

STY.

PHOTOGRAPHER FACING

P' OTO BY: 'AMES R. LOCKHART GA. DEPT. NATURAL RESOURCES HISTORIC PRESERVATION SECTION CREDIT MUST BE GIVEN

JAMES PRICE MCREE HOUSE (7) DEC 11 1979 Camilla, Mitchell County, Georgia Photographer: James R. Lockhart Negatives filed: Georgia Department of Natural Resources Date: February, 1979 OCT 17 1979 Photograph: Dining room (originally conservatory and butler's pantry); photographer facing southwest.

CO. CAMILLA GA MCREE HALL Matt, U. PHOTOGRAPHER FACING \_\_\_\_ P OTO BY: AMES R. LOCKHART GA. D. PL. NATURAL RESOURCES HISTORIC PRESERVATION SECTION CREDIT MUST BE GIVEN

JAMES PRICE MCREE HOUSE (8) OCT 17 1979 Camilla, Mitchell County, Georgia Photographer: James R. Lockhart Negatives filed: Georgia Department of Natural Resources Date: February, 1979 Photograph: Northeast bedroom, second floor; photographer facing east.