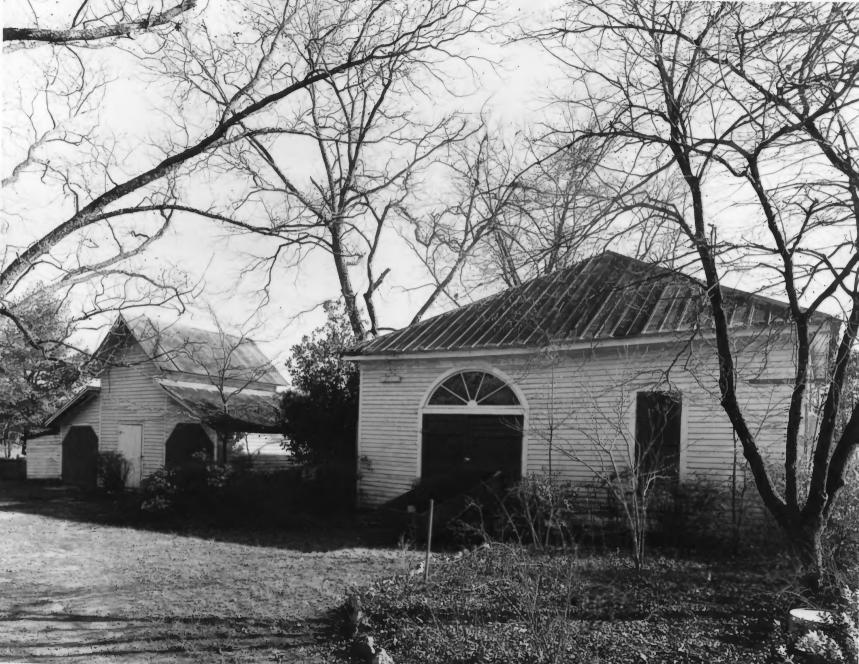

UEC | | 1979

MCREE HALL 2ND FLOOR DATE 2/79 co. CAMILLA

PHOTOGRAPHER FACING

PHOTO BY: "AMES R. LOCKHART GA. DEPT. NATURAL RESOURCES HISTORIC PRESERVATION SECTION CREDIT MUST BE GIVEN

JAMES PRICE MCREE HOUSE (10) **OCT 17 1979** Camilla, Mitchell County, Georgia Photographer: James R. Lockhart Negatives filed: Georgia Department of Natural Resources Date: February, 1979 Photograph: Automobile garage (right) and smokehouse/sheds (left); photographer facing southeast.