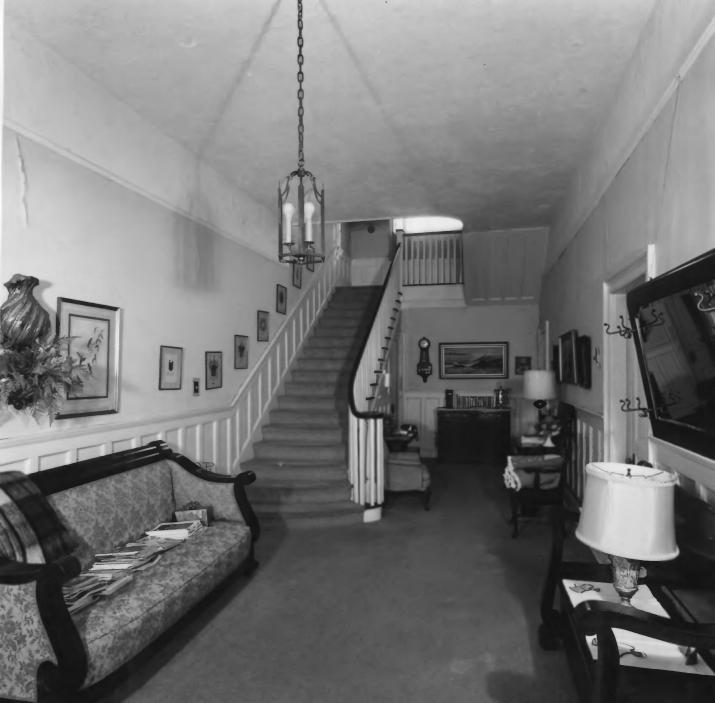

Natural Resources Date: February, 1979 Photograph: Central stair hall, first floor;

photographer facing south.

MCREE HAL 1ST FLOOR co. CAM AL

PHOTOGRAPHER FACING \_

P: OTO BY: 'AMES R. LOCKHART GA. DEPT. NATURAL RESOURCES HISTORIC PRESERVATION SECTION CREDIT MUST BE GIVEN

JAMES PRICE MCREE HOUSE (6) OCT 7 1979 Camilla, Mitchell County, Georgia Photographer: James R. Lockhart Negatives filed: Georgia Department of Natural Resources Date: February, 1979 DEC 14 1979 Photograph: Family/living room (originally living and dining rooms); photographer facing southeast.