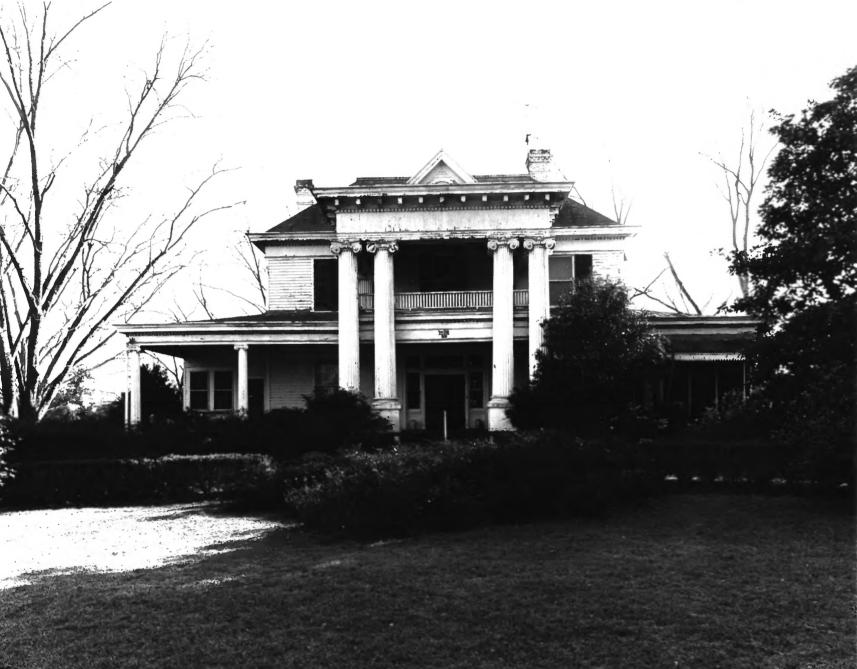

JAMES PRICE MCREE HOUSE (1) OC7 17 1979 Camilla, Mitchell County, Georgia Photographer: James R. Lockhart Negatives filed: Georgia Department of Natural Resources Date: February, 1979 Photograph: Front (north facade) of main house; photographer facing south.