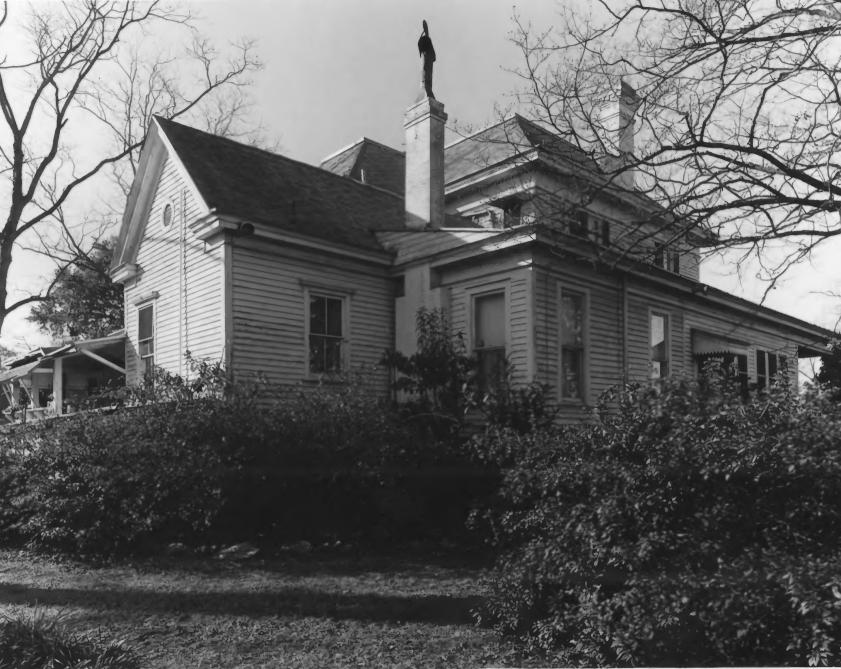

DEC | 1979

McREE HALL CAMILL PHOTOGRAPHER FACING PHOTO BY: JAMES R. LOCKHART GA. DEPT. NATURAL RESOURCES HISTORIC PRESERVATION SECTION CREDIT MUST BE GIVEN

JAMES PRICE MCREE HOUSE (3) OCT 17 1979 Camilla, Mitchell County, Georgia Photographer: James R. Lockhart Negatives filed: Georgia Department of Natural Resources Date:-February, 1979 Photograph: Rear (south elevation) and side (east elevation) of main house; photographer facing northwest.