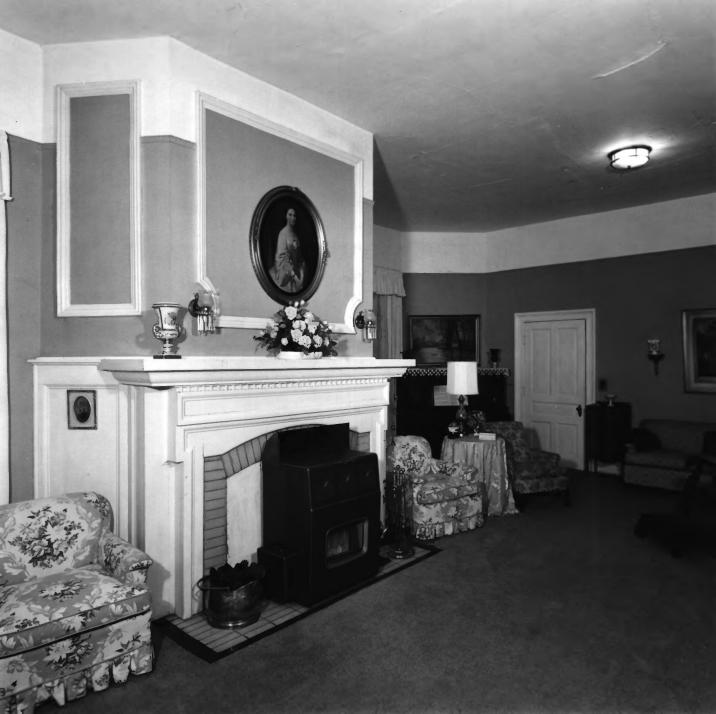

JAMES PRICE MCREE HOUSE (6) OCT 7 1979 Camilla, Mitchell County, Georgia Photographer: James R. Lockhart Negatives filed: Georgia Department of Natural Resources Date: February, 1979 DEC 14 1979 Photograph: Family/living room (originally living and dining rooms); photographer facing southeast.

MCREE HALL ISTFLOOR CO. CAMILLA

STY.

PHOTOGRAPHER FACING

P' OTO BY: 'AMES R. LOCKHART GA. DEPT. NATURAL RESOURCES HISTORIC PRESERVATION SECTION CREDIT MUST BE GIVEN

JAMES PRICE MCREE HOUSE (7) DEC 11 1979 Camilla, Mitchell County, Georgia Photographer: James R. Lockhart Negatives filed: Georgia Department of Natural Resources Date: February, 1979 OCT 17 1979 Photograph: Dining room (originally conservatory and butler's pantry); photographer facing southwest.