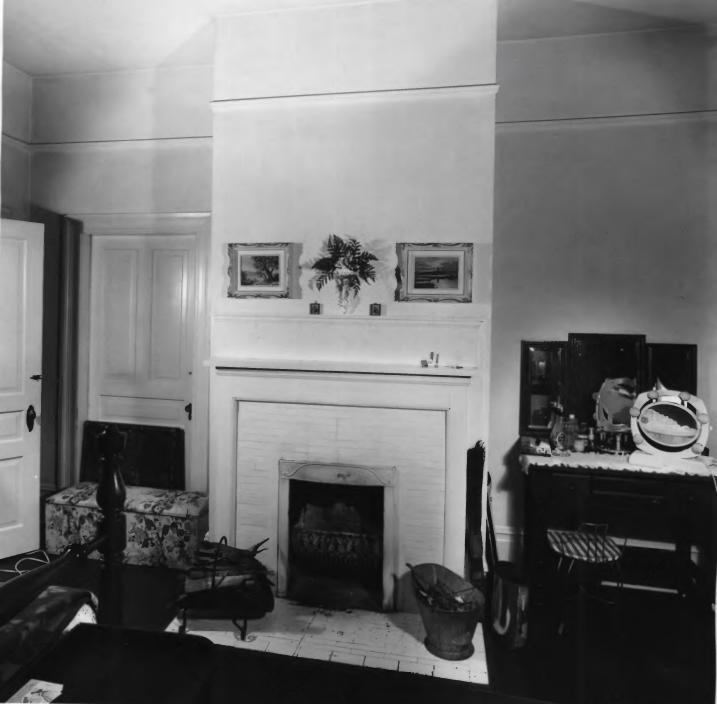

UEC I I 1919

MCREE HALL 2AD FLOOR DATE 2/ TIELL CAMILLA PHOTO RAPHER FACING P. OTO BY. AMES R. LOCKHART GA. ID PT. NATURAL RESOURCES

WISTORIC PRESERVATION SECTION CREDIT MUST DE GIVEN

JAMES PRICE MCREE HOUSE (9) Camilla, Mitchell County, GeorgiaOCT 17 1979 Photographer: James R. Lockhart Negatives filed: Georgia Department of Natural Resources Date: February, 1979 Photograph: Northwest bedroom, second floor; photographer facing south.