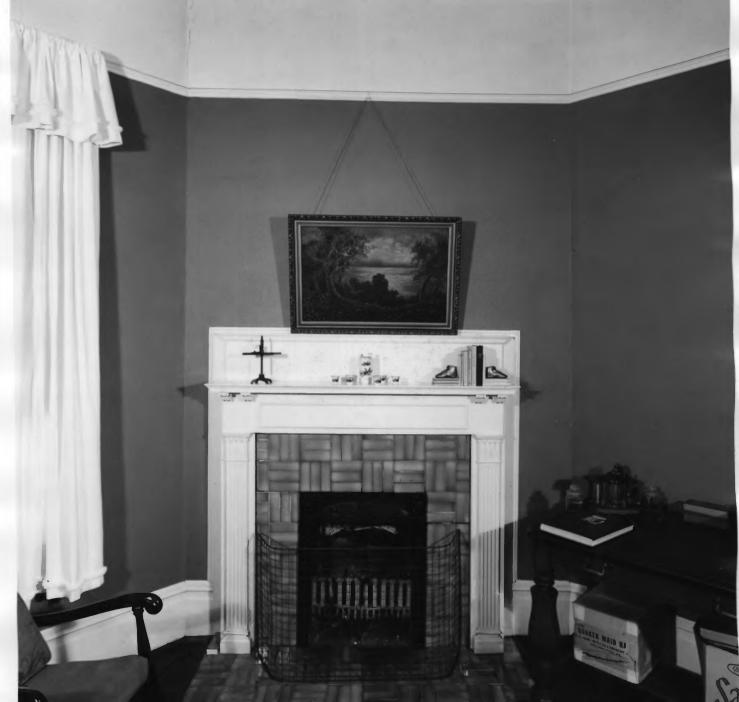

CO. CAMILLA GA MCREE HALL Matt, U. PHOTOGRAPHER FACING \_\_\_\_ P OTO BY: AMES R. LOCKHART GA. D. PL. NATURAL RESOURCES HISTORIC PRESERVATION SECTION CREDIT MUST BE GIVEN

JAMES PRICE MCREE HOUSE (8) OCT 17 1979 Camilla, Mitchell County, Georgia Photographer: James R. Lockhart Negatives filed: Georgia Department of Natural Resources Date: February, 1979 Photograph: Northeast bedroom, second floor; photographer facing east.

UEC I I 1919

MCREE HALL 2AD FLOOR DATE 2/ TIELL CAMILLA PHOTO RAPHER FACING P. OTO BY. AMES R. LOCKHART GA. ID PT. NATURAL RESOURCES

WISTORIC PRESERVATION SECTION CREDIT MUST DE GIVEN

JAMES PRICE MCREE HOUSE (9) Camilla, Mitchell County, GeorgiaOCT 17 1979 Photographer: James R. Lockhart Negatives filed: Georgia Department of Natural Resources Date: February, 1979 Photograph: Northwest bedroom, second floor; photographer facing south.