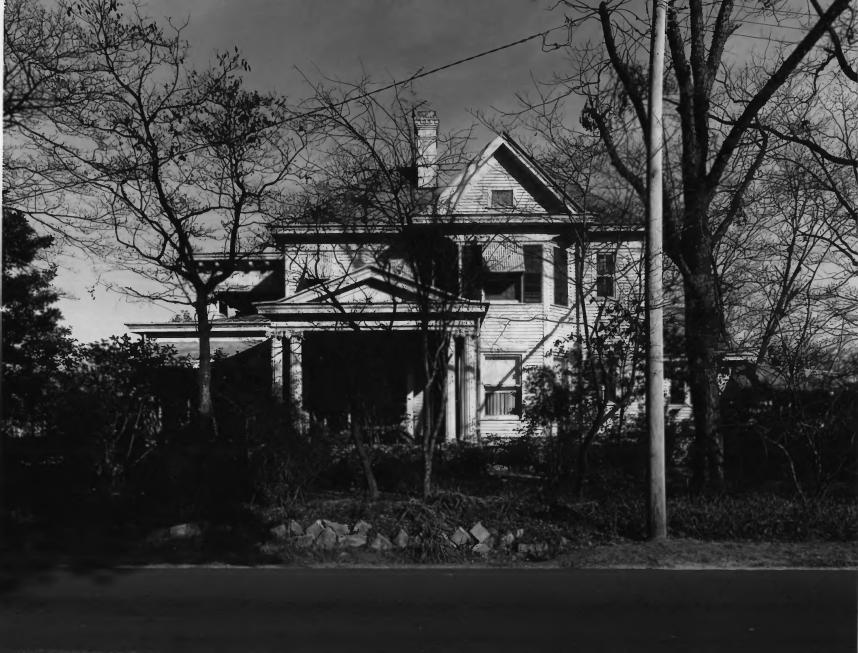

DEC | | 1979

MCREE HALL MITCHELL 0 PHOTOGRAPHER FACING . S. PHOTO BY: 'AMES R. LOCKHART GA. DEPT. NATURAL RESOURCES HISTORIC PRESERVATION SECTION CREDIT MUST BE GIVEN

JAMES PRICE MCREE HOUSE (2) OCT 17 1979 Camilla, Mitchell County, Georgia Photographer: James R. Lockhart Negatives filed: Georgia Department of Natural Resources Date: February, 1979 Photograph: Side (west elevation) of main house; photographer facing east.