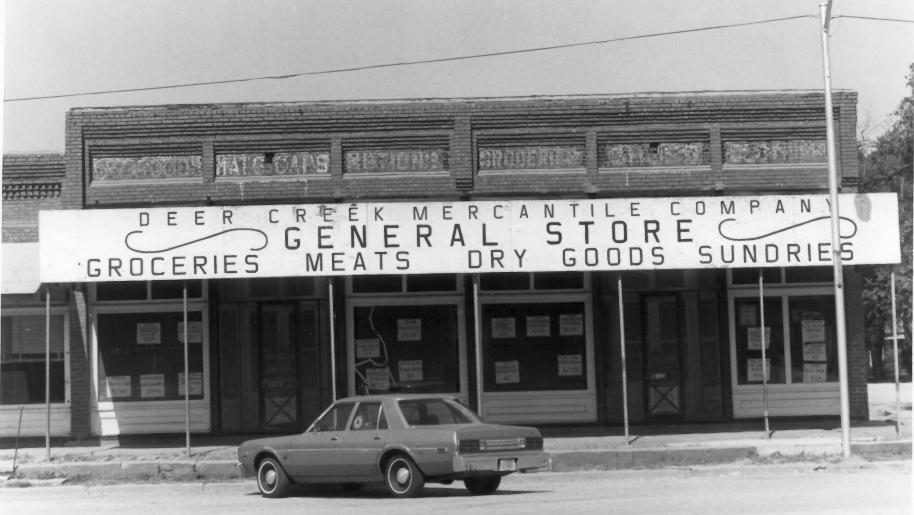

Deer Creek General Merchandise Store Deer Creek, Oklahoma Nicola Perkins June, 1983 Department of Geography Oklahoma State University Front Entrance on East -Facing West

Deer Creek General Merchandise Store Deer Creek, Oklahoma Nicola Perkins June, 1983 Department of Geography Oklahoma State University North Side View -Facing Southwest No. 2