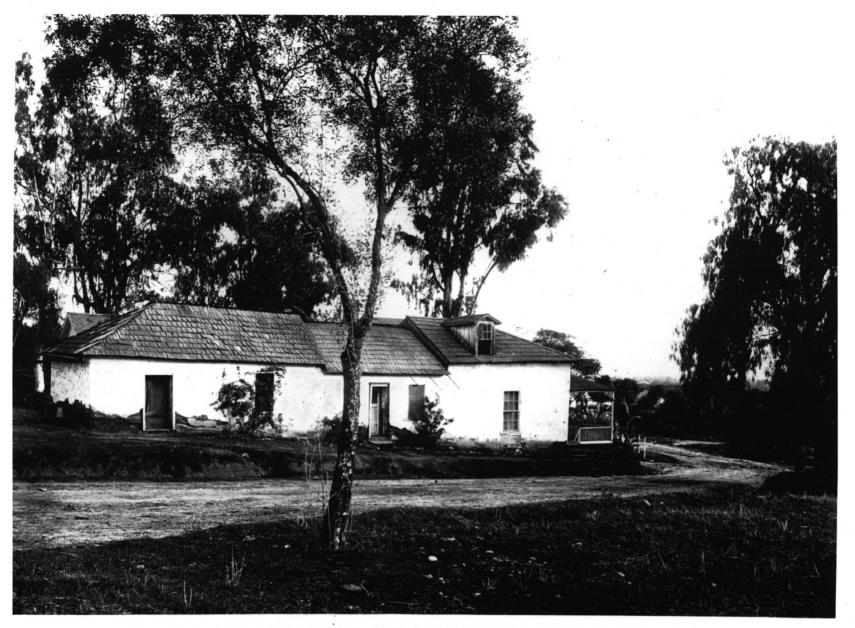

| UNITED STATES DEPARTMENT OF TH<br>NATIONAL PARK SERVICE                                     | California<br>County<br>Los Angeles   |                   |            |
|---------------------------------------------------------------------------------------------|---------------------------------------|-------------------|------------|
| NATIONAL REGISTER OF HISTO                                                                  |                                       |                   |            |
| PROPERTY PHOTOGRAPH F                                                                       | PROPERTY PHOTOGRAPH FORM              |                   |            |
| (Type all entries - attach to or enclose                                                    | with photostanh)                      | ILENTRY NUMBER    | DATE       |
|                                                                                             | * III photography                     | JUN 3             | 1 8 1973   |
| 1. NAME                                                                                     |                                       | / NECENTER S      |            |
| COMMON: Adobe Flores                                                                        | 19                                    |                   |            |
| AND/OR HISTORIC: Casa de Jose Fere                                                          | z H                                   | JUL 17 1972       |            |
| 2. LOCATION                                                                                 | N                                     | Ma -              |            |
| STREET AND NUMBER:<br>1804 Foothill Street                                                  | Ho                                    | REGISTER N        |            |
| CITY OR TOWN:                                                                               | <u> </u>                              | $\wedge  \land Y$ |            |
| South Pasadena                                                                              |                                       | STIFICE           |            |
| STATE:<br>California                                                                        | CODE COUNTY:                          | Los Angeles       | CODE       |
| 3. PHOTO REFERENCE                                                                          |                                       |                   |            |
| PHOTO CREDIT: Pasadena Board of I                                                           | rade Publics                          | tion - 1897       |            |
| DATE OF PHOTO: 1877                                                                         |                                       | Souvenir Book     | C          |
| NEGATIVE FILED AT: Mrs Margaret L.<br>517 Garfield Ave                                      |                                       | sadena Calif. 91  | 1030       |
| 4. IDENTIFICATION                                                                           | • • • • • • • • • • • • • • • • • • • | <u></u>           |            |
| DESCRIBE VIEW, DIRECTION, ETC.                                                              |                                       |                   |            |
| Picture was incorrectly desi<br>(which was near the present<br>West wing showing veranda in | site of the                           | Huntington Hotel  | JUN 18 573 |

.

GOV. STONEMAN'S ADOBE MANSION, BEST RESIDENCE IN PASADENA TWENTY YEARS AGO.

| UNITED STATES DEPARTMI<br>NATIONAL PAR<br>NATIONAL REGISTER O           | California<br>county<br>Los Angeles<br>For NPS USE ONLY   |                   |          |  |
|-------------------------------------------------------------------------|-----------------------------------------------------------|-------------------|----------|--|
| PROPERTY PHOTOG                                                         |                                                           |                   |          |  |
| (Type all entries - attach to o                                         | (Type all entries - attach to or enclose with photograph) |                   | DATE     |  |
|                                                                         |                                                           |                   | 1073     |  |
| 1. NAME                                                                 |                                                           | JUN               | 7 0 1010 |  |
| COMMON: Adobe Flores                                                    |                                                           |                   | •        |  |
| AND/OR HISTORIC: Casa de Jose                                           | Perez                                                     | 110,1             |          |  |
| 2. LOCATION                                                             |                                                           | (9)               |          |  |
| STREET AND NUMBER:                                                      | 1                                                         | RECEIVED          |          |  |
| 1804 Foothill Street                                                    | t /50                                                     | ILLEIVEN B        |          |  |
| CITY OR TOWN:                                                           |                                                           | JUL 17 1972       |          |  |
| South Pasadena                                                          |                                                           | NAT NIZ -         |          |  |
| STATE:                                                                  | CODE COUNTY                                               | NATIONAL REGIONAL | CODE     |  |
| California                                                              | 06 100                                                    | REGISTER A        | 037      |  |
| 3. PHOTO REFERENCE                                                      |                                                           | $\sim$            |          |  |
| PHOTO CREDIT: Pasadena Board                                            | d of Trade Publica                                        | LEON + 1891       |          |  |
| DATE OF PHOTO: 1877                                                     |                                                           | souvenir book     |          |  |
| NEGATIVE FILED AT: Mrs. Margan<br>517 Garfiel                           | ret L. Fay<br>ld <b>Ave., Sout</b> h Pas                  |                   | 91030    |  |
| 4. IDENTIFICATION                                                       |                                                           |                   |          |  |
| Picture was incorrect<br>(which was near the p<br>West wing showing ver | present site of th                                        | e Huntington He   | otel)    |  |