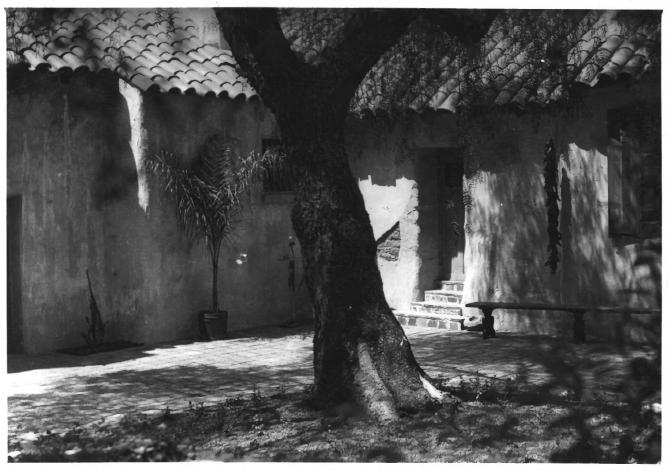

| UNITED STATES DEPARTMENT OF THE INTERIOR<br>NATIONAL PARK SERVICE 3-15<br>NATIONAL REGISTER OF HISTORIC PLACES | California<br>County<br>Los Angeles<br>FOR NPS USE ONLY |  |  |
|----------------------------------------------------------------------------------------------------------------|---------------------------------------------------------|--|--|
| PROPERTY PHOTOGRAPH FORM                                                                                       |                                                         |  |  |
| (Type all entries - attach to or enclose with photograph)                                                      | ENTRY NUMBER DATE                                       |  |  |
|                                                                                                                | JUN 1 8 1973                                            |  |  |
| COMMON: Adobe Flores                                                                                           |                                                         |  |  |
| LOCATION                                                                                                       |                                                         |  |  |
| STREET AND NUMBER:<br>1804 Foothill Street                                                                     | 192                                                     |  |  |
| South Pasadena, Calif.                                                                                         | MALE                                                    |  |  |
| California Code County:                                                                                        | code<br>code<br>037                                     |  |  |
| PHOTO REFERENCE                                                                                                |                                                         |  |  |
| PHOTO CREDIT                                                                                                   | S . CLARA E. NOYES                                      |  |  |
| DATE OF PHOTO: Approx. 1920                                                                                    |                                                         |  |  |
| Mrs. Margaret L. Fay - 517 Garfield                                                                            | 91030<br>Ave. South Pasadena,Cal                        |  |  |
| IDENTIFICATION                                                                                                 |                                                         |  |  |
| DESCRIBE VIEW, DIRECTION, ETC.                                                                                 |                                                         |  |  |
| Patio - North wall of Living room an                                                                           | d west wall of Pantry on                                |  |  |