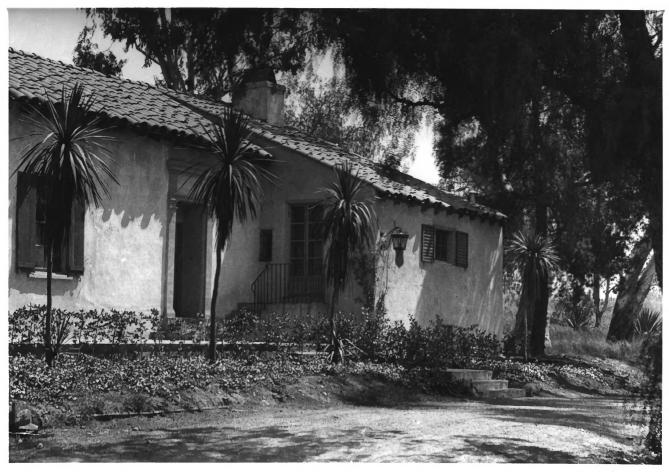

| а  | UNITED STATES DEPARTMENT OF THE INTERIOR<br>NATIONAL PARK SERVICE        |                  | California |                |  |
|----|--------------------------------------------------------------------------|------------------|------------|----------------|--|
|    | NATIONAL REGISTER OF HISTORIC PLACES                                     | Los Angeles      |            |                |  |
|    | PROPERTY PHOTOGRAPH FORM                                                 | FOR NPS USE ONLY |            |                |  |
|    | (Type all entries - attach to or enclose with photograph                 | ENTRY            |            | DATE<br>8 1973 |  |
| 1. | NAME Dr                                                                  | * 10             |            |                |  |
|    | COMMON: Adobe Flores                                                     | CEIVEI           |            |                |  |
| _  | AND/OR HISTORIC: Casa de Jose Perez / JUL                                | 17 1972 -        | 1          |                |  |
| 2. | LOCATION                                                                 |                  |            |                |  |
|    | 1804 Foothill Street                                                     | IONAL N          | 1          |                |  |
|    | CITY OR TOWN:<br>South Pasadena                                          | E.               |            |                |  |
|    | STATE: CODE COUNTY:                                                      | Angeles          | de en      | CODE           |  |
| 3. | PHOTO REFERENCE                                                          | 11150100         |            | 1001           |  |
|    | PHOTO CREDIT: MPS. Margaret L. Fay MRS CLAR                              | A EL NOYE        | ES         | ,              |  |
|    | DATE OF PHOTO: approx. 1920                                              | W.1              |            |                |  |
|    | NEGATIVE FILED AT: Mrs. Margaret L. Fay<br>517 Garfield Ave., South Pasa | dena, Ca         | lif.       | 9-1030         |  |
| 4. | IDENTIFICATION                                                           |                  | -          |                |  |
|    | DESCRIBE VIEW, DIRECTION, ETC.                                           |                  |            |                |  |
|    | South wall of adobe, showing front ent                                   | rance and        | d east     | wing.          |  |