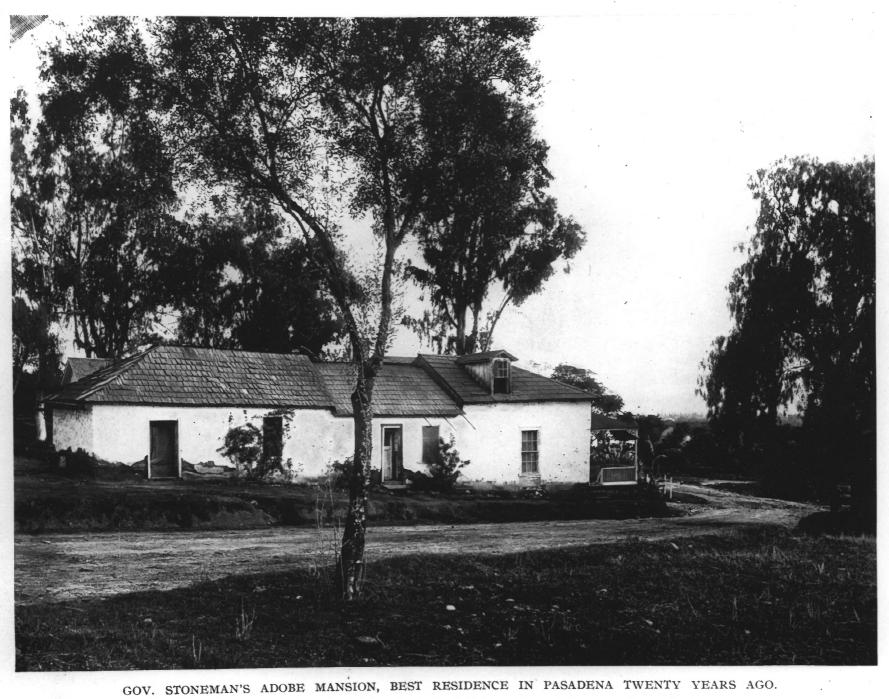

| UNITED STATES DEPARTMENT OF TH<br>NATIONAL PARK SERVICE                                     | California<br>County<br>Los Angeles   |                   |            |
|---------------------------------------------------------------------------------------------|---------------------------------------|-------------------|------------|
| NATIONAL REGISTER OF HISTO                                                                  |                                       |                   |            |
| PROPERTY PHOTOGRAPH F                                                                       | PROPERTY PHOTOGRAPH FORM              |                   |            |
| (Type all entries - attach to or enclose                                                    | with photostanh)                      | ILENTRY NUMBER    | DATE       |
|                                                                                             | * III photography                     | JUN 3             | 1 8 1973   |
| 1. NAME                                                                                     |                                       | / NECENTER S      |            |
| COMMON: Adobe Flores                                                                        | 19                                    |                   |            |
| AND/OR HISTORIC: Casa de Jose Fere                                                          | z H                                   | JUL 17 1972       |            |
| 2. LOCATION                                                                                 | N                                     | Ma -              |            |
| STREET AND NUMBER:<br>1804 Foothill Street                                                  | Ho                                    | REGISTER N        |            |
| CITY OR TOWN:                                                                               | <u> </u>                              | $\wedge  \land Y$ |            |
| South Pasadena                                                                              |                                       | STIFICE           |            |
| STATE:<br>California                                                                        | CODE COUNTY:                          | Los Angeles       | CODE       |
| 3. PHOTO REFERENCE                                                                          |                                       |                   |            |
| PHOTO CREDIT: Pasadena Board of I                                                           | rade Publics                          | tion - 1897       |            |
| DATE OF PHOTO: 1877                                                                         |                                       | Souvenir Book     | C          |
| NEGATIVE FILED AT: Mrs Margaret L.<br>517 Garfield Ave                                      |                                       | sadena Calif. 91  | 1030       |
| 4. IDENTIFICATION                                                                           | • • • • • • • • • • • • • • • • • • • | <u></u>           |            |
| DESCRIBE VIEW, DIRECTION, ETC.                                                              |                                       |                   |            |
| Picture was incorrectly desi<br>(which was near the present<br>West wing showing veranda in | site of the                           | Huntington Hotel  | JUN 18 573 |

.

GOV. STONEMAN'S ADOBE MANSION, BEST RESIDENCE IN PASADENA TWENTY YEARS AGO.

| UNITED STATES DEPARTMI<br>NATIONAL PAR<br>NATIONAL REGISTER O           | California<br>county<br>Los Angeles<br>For NPS USE ONLY   |                   |          |  |
|-------------------------------------------------------------------------|-----------------------------------------------------------|-------------------|----------|--|
| PROPERTY PHOTOG                                                         |                                                           |                   |          |  |
| (Type all entries - attach to o                                         | (Type all entries - attach to or enclose with photograph) |                   | DATE     |  |
|                                                                         |                                                           |                   | 1073     |  |
| 1. NAME                                                                 |                                                           | JUN               | 7 0 1010 |  |
| COMMON: Adobe Flores                                                    |                                                           |                   | •        |  |
| AND/OR HISTORIC: Casa de Jose                                           | Perez                                                     | 110,1             |          |  |
| 2. LOCATION                                                             |                                                           | (9)               |          |  |
| STREET AND NUMBER:                                                      | 1                                                         | RECEIVED          |          |  |
| 1804 Foothill Street                                                    | t /50                                                     | ILLEIVEN B        |          |  |
| CITY OR TOWN:                                                           |                                                           | JUL 17 1972       |          |  |
| South Pasadena                                                          |                                                           | NAT NIZ -         |          |  |
| STATE:                                                                  | CODE COUNTY                                               | NATIONAL REGIONAL | CODE     |  |
| California                                                              | 06 100                                                    | REGISTER A        | 037      |  |
| 3. PHOTO REFERENCE                                                      |                                                           | $\sim$            |          |  |
| PHOTO CREDIT: Pasadena Board                                            | d of Trade Publica                                        | LEON + 1891       |          |  |
| DATE OF PHOTO: 1877                                                     |                                                           | souvenir book     |          |  |
| NEGATIVE FILED AT: Mrs. Margan<br>517 Garfiel                           | ret L. Fay<br>ld <b>Ave., Sout</b> h Pas                  |                   | 91030    |  |
| 4. IDENTIFICATION                                                       |                                                           |                   |          |  |
| Picture was incorrect<br>(which was near the p<br>West wing showing ver | present site of th                                        | e Huntington He   | otel)    |  |