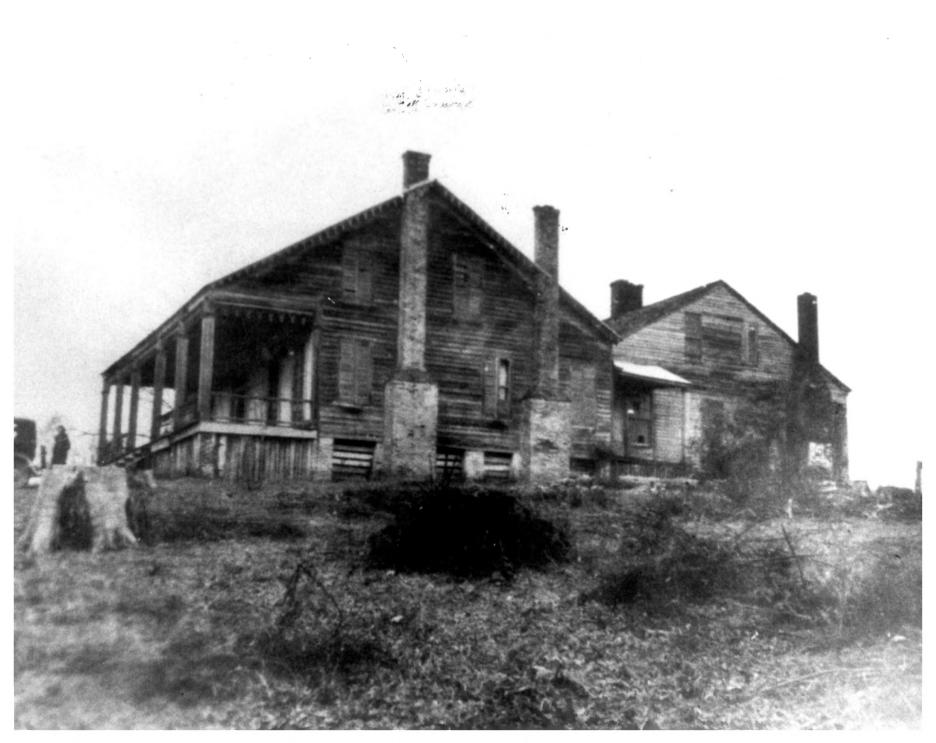

PHOTO NO. 1 - WOODLAND PLANTATION Vicinity of Church Hill, Jefferson County, Mississippi NUV 27 1978 Photographer - Unknown Date of Photograph - Unknown; prior to 1936 Mississippi Department of Archives and History Facade (southwest) and southeast elevation of main block: southeast elevation of demolished kitchen wing. View from southeast.