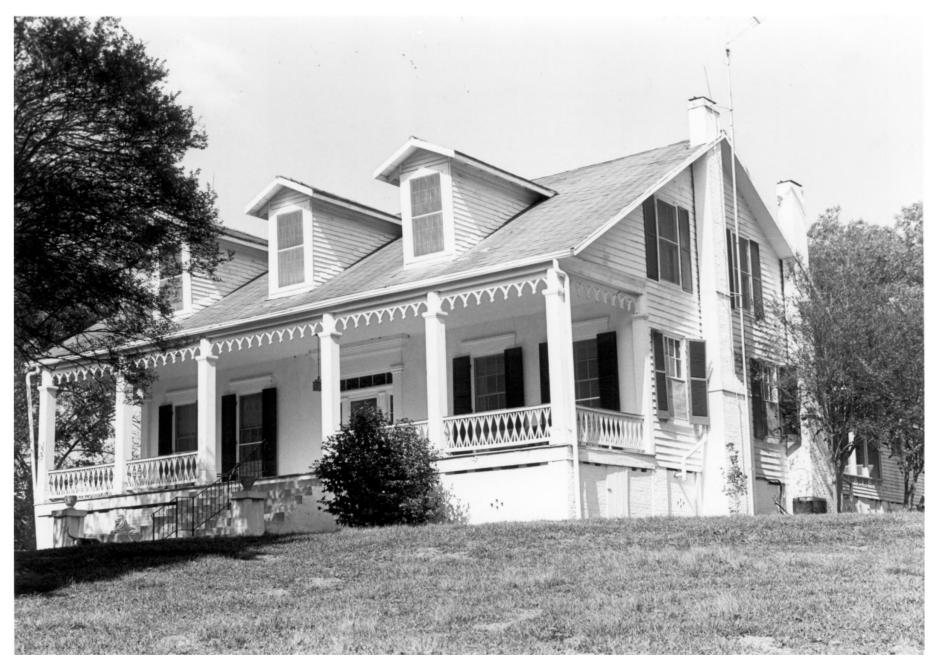

## MAY 1 5 1978

PHOTO NO. 2 - WOODLAND PLANTATION Vicinity of Church Hill, Jefferson County, Mississippi Dawn Maddox NOV 27 1978 October, 1977 Mississippi Department of Archives and History Facade (southwest) and southeast elevation, from the south. MAY 1 5 1978