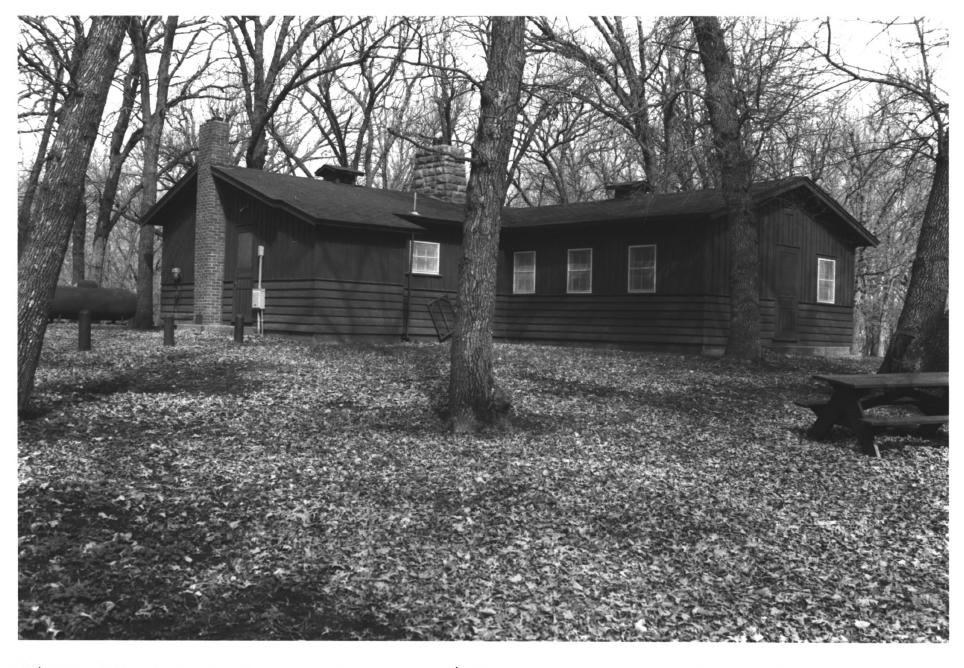

LAKE SHETEK STATE PARK WPA/RUSTIC STYLE GROUP CAMP MURRAY AND SHETEK TOWNSHIPS, MURRAY COUNTY, MINNESOTA #09721-12 BUILDING #1

Mess Hall Lake Shetek State POIK WPA/ RUSTIC STYLE GROUP CAMP Currie mn Ref T. Anderson 4/88 mn Historical Society AU Det 690 Codor St St Paul MN North west

From the Collection of the IINNESOTA HISTORICAL SOCIETY

#/

Lake ShetEK DO NOT REPRODUCE WITHOUT WRITTEN PERMISSION NOTICE

09721-12

This Material May Be Protected By Copyright (Law Title 17 U.S. Code)

LAKE SHETEK STATE PARK WPA/RUSTIC STYLE GROUP CAMP MURRAY AND SHETEK TOWNSHIPS, MURRAY COUNTY, MINNESOTA #09721-9 BUILDING #2