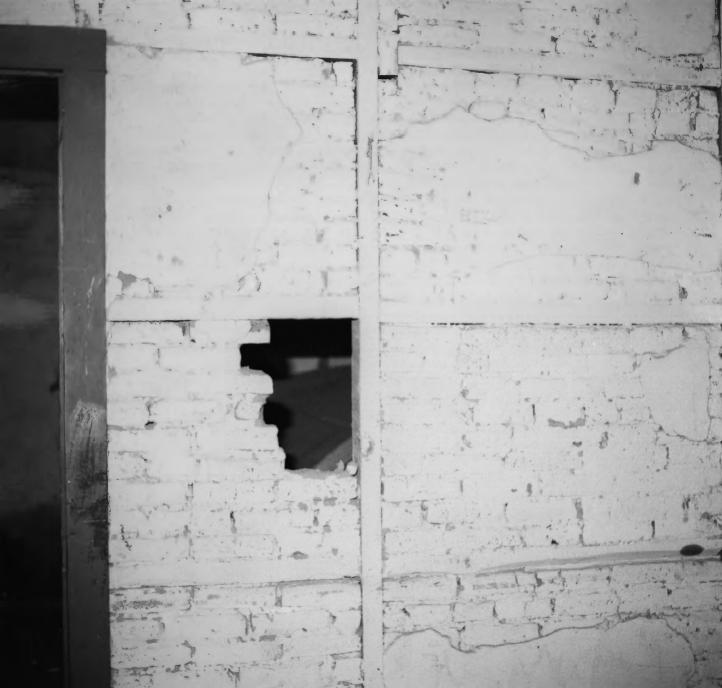

Red River Multiple Resource Area Red River, New Mexico

Betsy Swanson
New Mexico Historic Preservation Division

September, 1983

Brigham J. Young House brick between timber frame interior wall

Red River Multiple Resource Area