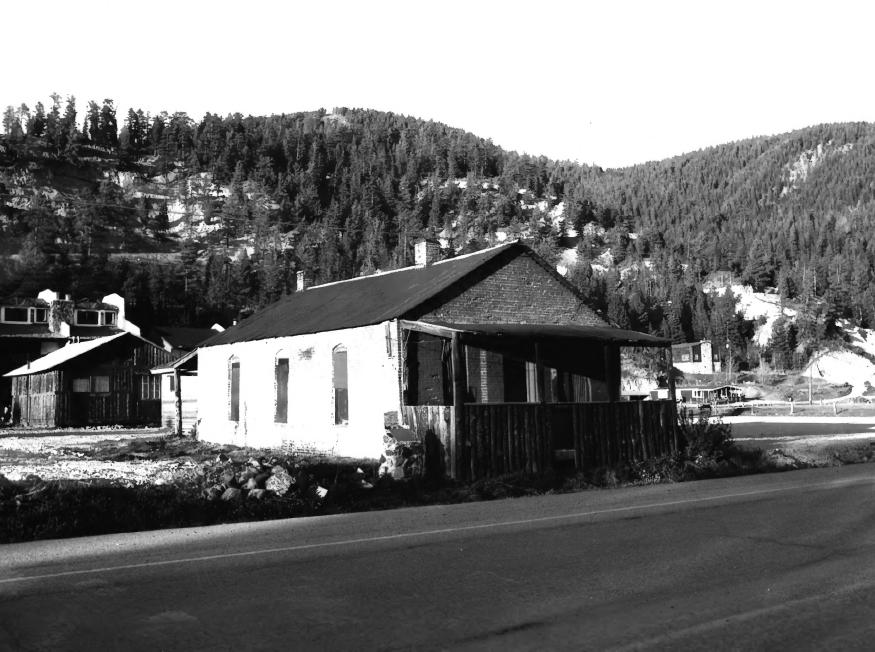

Brigham J. Young House, looking northeast Red River Multiple Resource Area Red River, New Mexico

Betsy Swanson

June, 1983

New Mexico Historic Preservation Division

Brigham J. Young House, corner fireplace in southwest corner of largest room (living room?)