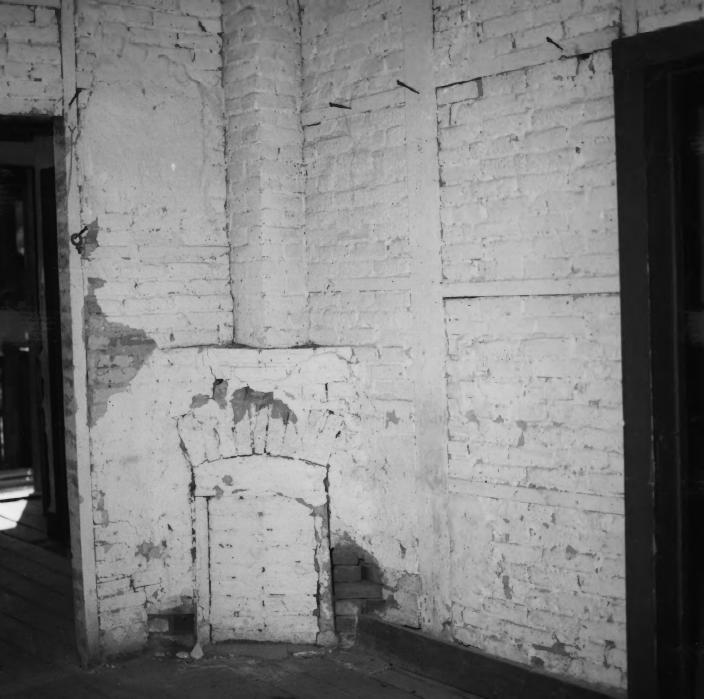

Brigham J. Young House, looking northeast Red River Multiple Resource Area Red River, New Mexico

Betsy Swanson

June, 1983

New Mexico Historic Preservation Division

Brigham J. Young House, corner fireplace in southwest corner of largest room (living room?)