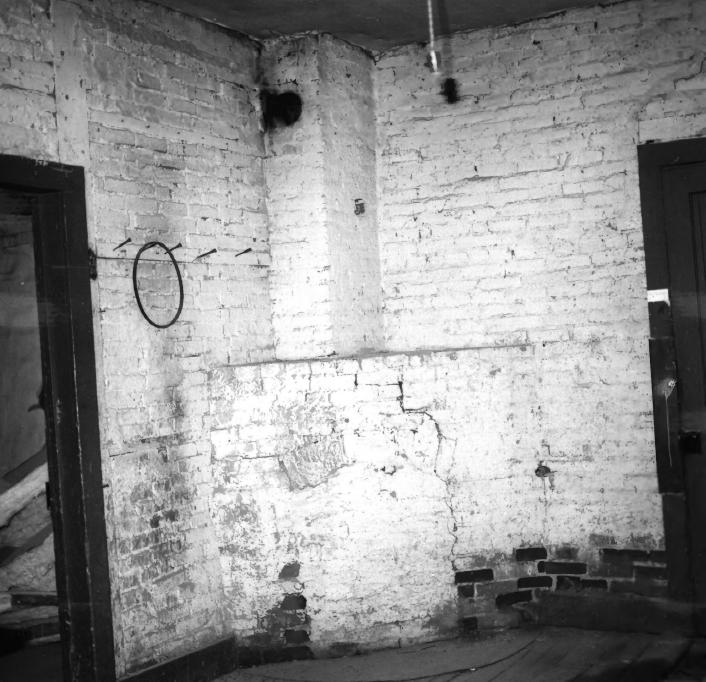

Red River, New Mexico

Betsy Swanson New Mexico Historic Preservation Division

September, 1983

Brigham J. Young House, corner fireplace in northwest corner of largest room (living room?)

Red River Multiple Resource Area