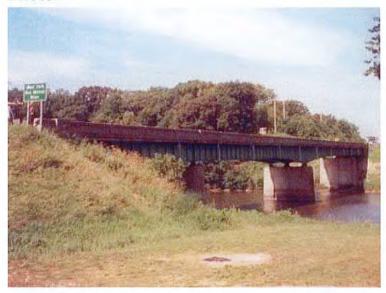

Located on State Highway 3, just west of Humboldt, this long-span steel beam bridge spans the West Fork of the Des Moines River. The structure consists of two 140-foot, variable depth plate girders, with two shorter plate girder approach spans, all supported on a 33-degree skew by a concrete substructure. The Des Moines River Bridge was designed in the spring of 1939 by engineers of the Iowa State Highway Commission. Designated Federal Aid Project 730C, the contract for the bridge's construction was let to the E.A. Kramme Company, Inc. Kramme completed the bridge that year for a total cost of almost \$60,000.00. Since that time the bridge has carried vehicular traffic, in unaltered condition.

In the 1930s the state highway commission began using variable depth plate girders for its long-span beam bridges. These typically employed straight girders with arched or curved haunches at the abutments and piers to help withstand the increased sheer forces at the bearing points. The girders were rigidly joined to form a continuous-span structure. ISHC built several such beam bridges with spans in excess of 100 feet in the 1930s and 1940s. With a span length of 140 feet, the Des Moines River Bridge in Humboldt County represents the longest example of steel beam bridge design identified by the historic bridge inventory. It is thus distinguished as the ultimate extension of this relatively common structural type.