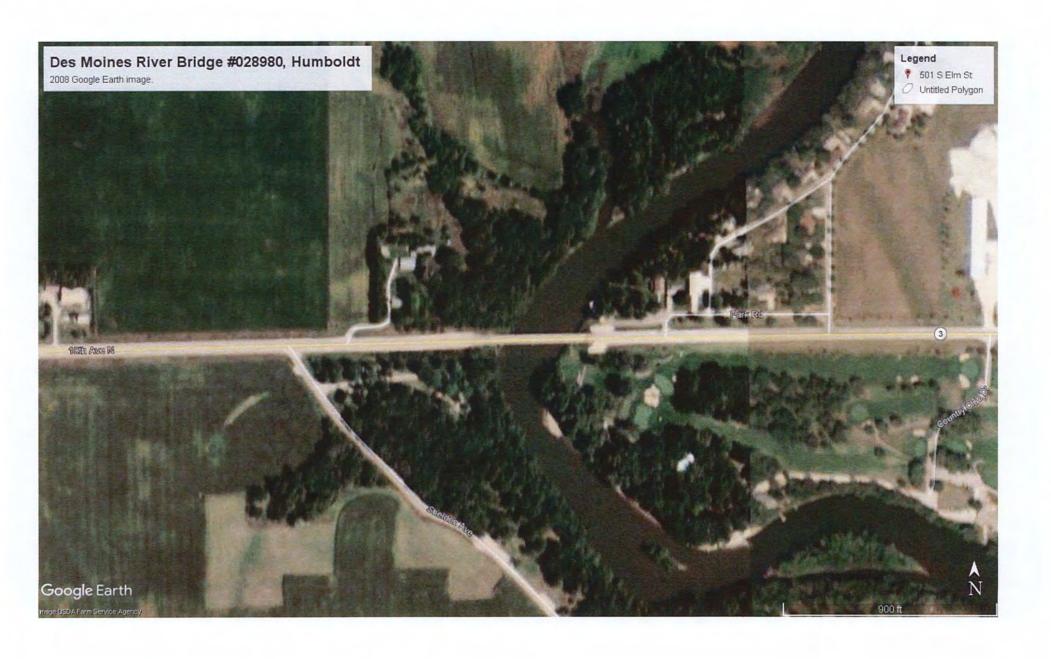

The Des Moines River Bridge is no longer extant and is removed from listing in the National Register under 36 CFR 60.15(a)(1). Based on documentation provided by the SHPO the qualities which caused the property to be originally listed have been destroyed. The SHPO has now documented the demolition of the property circa 2008-2009 and has notified property owners of the pending removal request.

Located on State Highway 3, just west of Humboldt, this long-span steel beam bridge spans the West Fork of the Des Moines River. The structure consists of two 140-foot, variable depth plate girders, with two shorter plate girder approach spans, all supported on a 33-degree skew by a concrete substructure. The Des Moines River Bridge was designed in the spring of 1939 by engineers of the Iowa State Highway Commission. Designated Federal Aid Project 730C, the contract for the bridge's construction was let to the E.A. Kramme Company, Inc. Kramme completed the bridge that year for a total cost of almost \$60,000.00. Since that time the bridge has carried vehicular traffic, in unaltered condition.