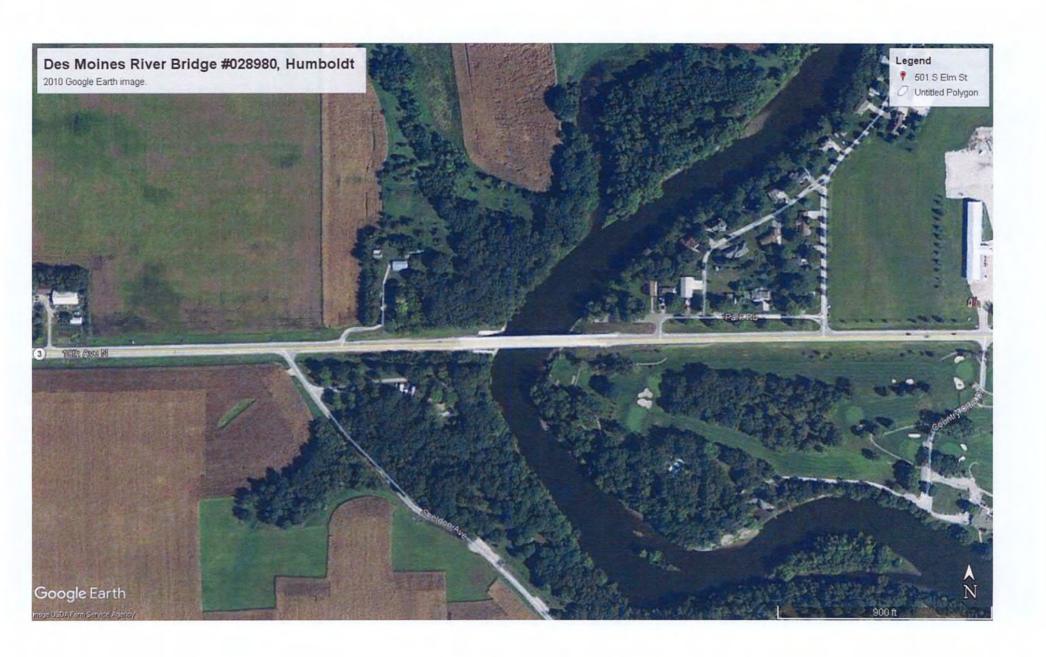

The Des Moines River Bridge is no longer extant and is removed from listing in the National Register under 36 CFR 60.15(a)(1). Based on documentation provided by the SHPO the qualities which caused the property to be originally listed have been destroyed. The SHPO has now documented the demolition of the property circa 2008-2009 and has notified property owners of the pending removal request.

Located on State Highway 3, just west of Humboldt, this long-span steel beam bridge spans the West Fork of the Des Moines River. The structure consists of two 140-foot, variable depth plate girders, with two shorter plate girder approach spans, all supported on a 33-degree skew by a concrete substructure. The Des Moines River Bridge was designed in the spring of 1939 by engineers of the Iowa State Highway Commission. Designated Federal Aid Project 730C, the contract for the bridge's construction was let to the E.A. Kramme Company, Inc. Kramme completed the bridge that year for a total cost of almost \$60,000.00. Since that time the bridge has carried vehicular traffic, in unaltered condition.