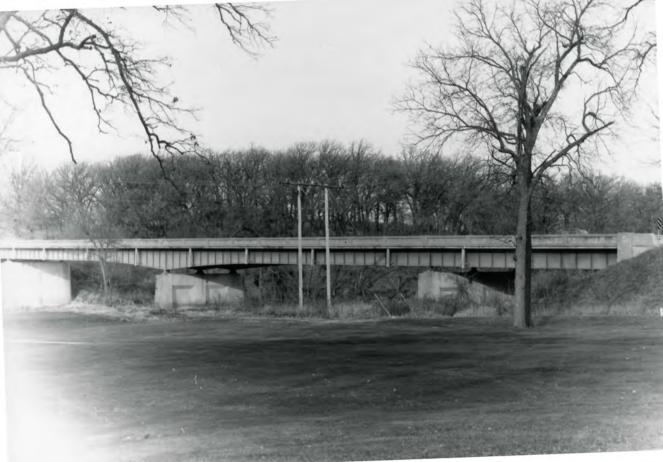

**Narrative Description** 

(Describe the historic and current condition of the property on one or more continuation sheets)

Located 2.1 miles west of Humboldt, the Des Moines River Bridge spans West Fork of the Des Moines River in a rural Humboldt County setting that has changed little since the structure's period of significance. A description of the structure follows:

span number: 4 construction date: 1939

span length: 140.0' construction cost: \$59,761.00

total length: 400.0' current condition: good roadway wdt.: 23.9' alterations: none

superstructure: steel plate deck girder with curved haunches substructure: concrete abutments, wingwalls and piers

floor/decking: concrete deck

other features: ISHC standard concrete post-and-rail guardrails

Other than maintenance-related repairs, the bridge remains essentially unaltered as it continues to carry vehicular traffic. The Des Moines River Bridge today retains a high degree of integrity of location, design, setting, materials, workmanship, feeling and association.

Located on State Highway 3, just west of Humboldt, this long-span steel beam bridge spans the West Fork of the Des Moines River. The structure consists of two 140-foot, variable depth plate girders, with two shorter plate girder approach spans, all supported on a 33-degree skew by a concrete substructure. The Des Moines River Bridge was designed in the spring of 1939 by engineers of the Iowa State Highway Commission. Designated Federal Aid Project 730C, the contract for the bridge's construction was let to the E.A. Kramme Company, Inc. Kramme completed the bridge that year for a total cost of almost \$60,000.00. Since that time the bridge has carried vehicular traffic, in unaltered condition.

In the 1930s the state highway commission began using variable depth plate girders for its long-span beam bridges. These typically employed straight girders with arched or curved haunches at the abutments and piers to help withstand the increased sheer forces at the bearing points. The girders were rigidly joined to form a continuous-span structure. ISHC built several such beam bridges with spans in excess of 100 feet in the 1930s and 1940s. With a span length of 140 feet, the Des Moines River Bridge in Humboldt County represents the longest example of steel beam bridge design identified by the historic bridge inventory. It is thus distinguished as the ultimate extension of this relatively common structural type.