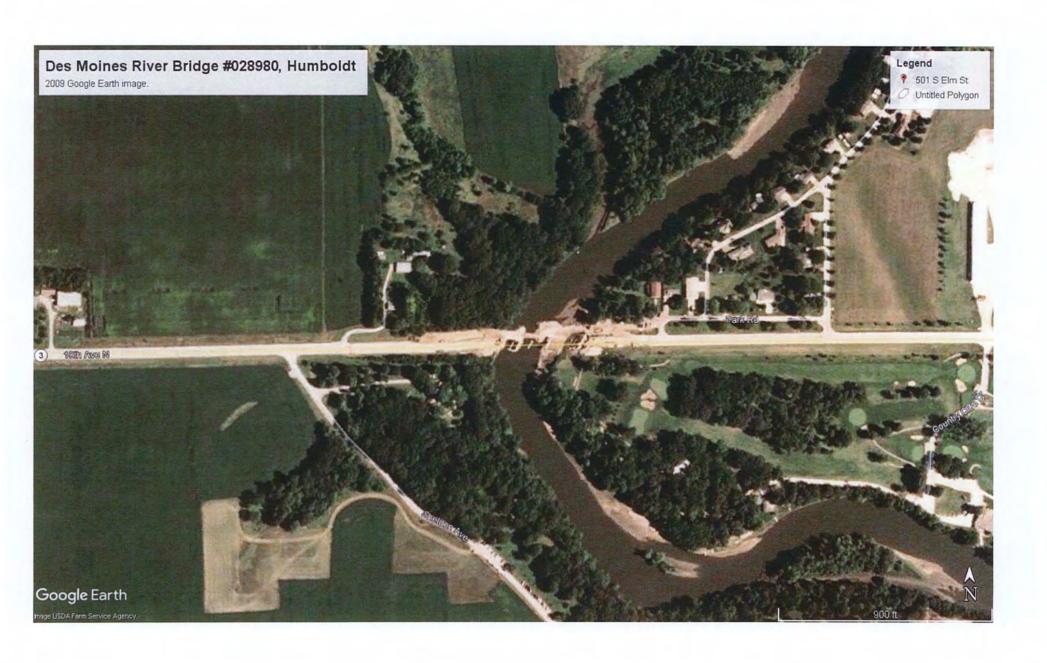

The Des Moines River Bridge is no longer extant and is removed from listing in the National Register under 36 CFR 60.15(a)(1). Based on documentation provided by the SHPO the qualities which caused the property to be originally listed have been destroyed. The SHPO has now documented the demolition of the property circa 2008-2009 and has notified property owners of the pending removal request.

Located on State Highway 3, just west of Humboldt, this long-span steel beam bridge spans the West Fork of the Des Moines River. The structure consists of two 140-foot, variable depth plate girders, with two shorter plate girder approach spans, all supported on a 33-degree skew by a concrete substructure. The Des Moines River Bridge was designed in the spring of 1939 by engineers of the Iowa State Highway Commission. Designated Federal Aid Project 730C, the contract for the bridge's construction was let to the E.A. Kramme Company, Inc. Kramme completed the bridge that year for a total cost of almost \$60,000.00. Since that time the bridge has carried vehicular traffic, in unaltered condition.