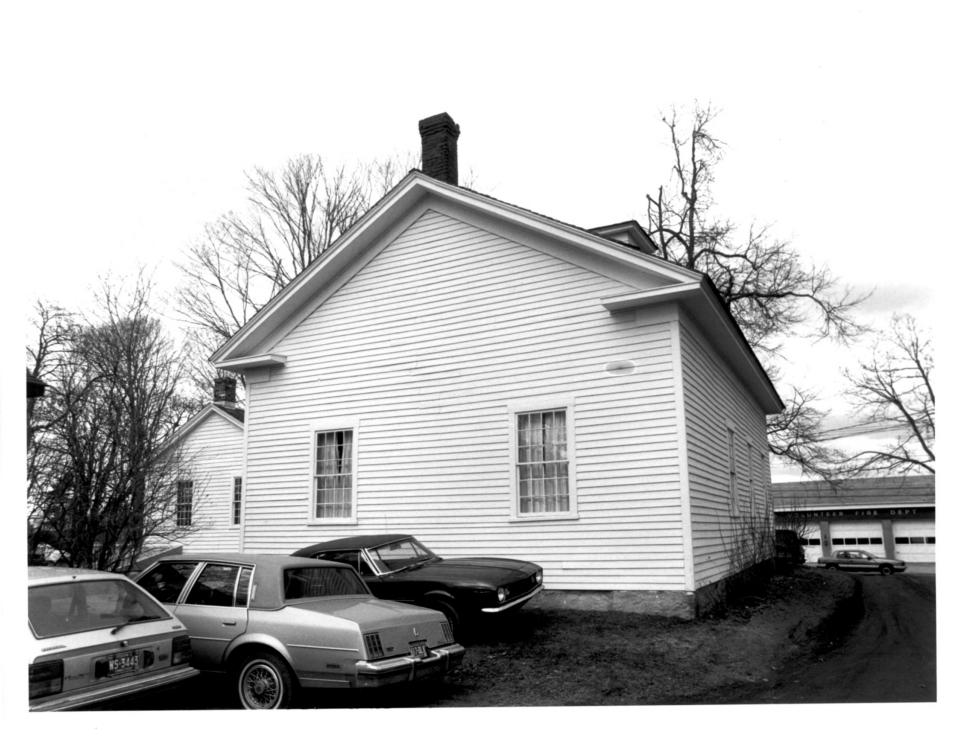

Town Hall and District School No. 6 Morris. CT D. Ransom Photo, 5/87 Negative: Connecticut Historical Commission GENERAL VIEW NORTHWEST Photograph 1

Town Hall and District School No. 6 Morris. CT D. Ransom Photo, 3/87 Negative: Connecticut Historical Commission VIEW NORTHWEST Photograph 2