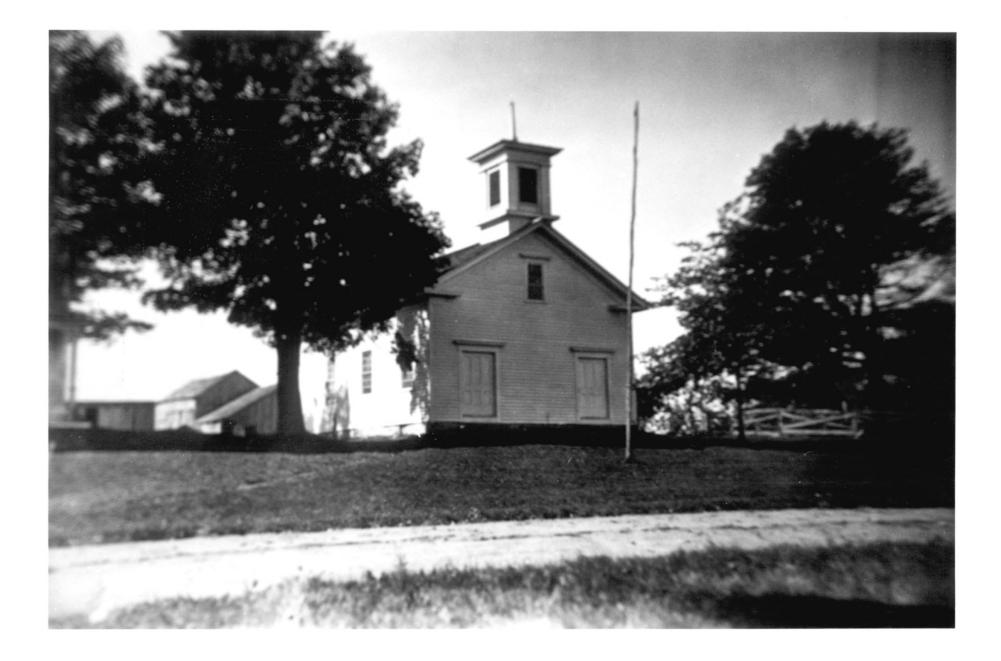

Town Hall and District School No. 6 Morris. CT D. Ransom Photo, 3/87 Negative: Connecticut Historical Commission VIEW NORTHEAST Photograph 5

Town Hall and District School No. 6 Morris, CT D. Ransom Copy, 4/87 Negative: Connecticut Historical Commission 1916 VIEW OF TOWN HALL Photograph 6