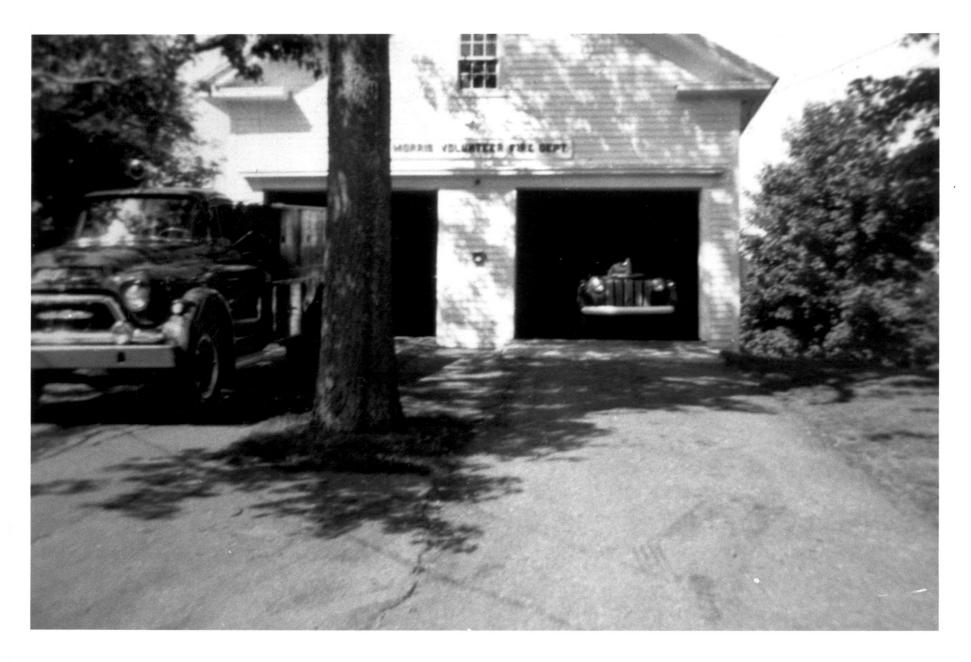

Town Hall and District School No. 6 Morris, CT D. Ransom Copy, 4/87 Negative: Connecticut Historical Commission VIEW OF TOWN HALL AS FTREHOUSE Photograph 7

Town Hall and District School No. 6 Morris, CT D. Ransom Photo, 4/87 Negative: Connecticut Historical Commission NORTH DOOR, VIEW EAST Photograph 8