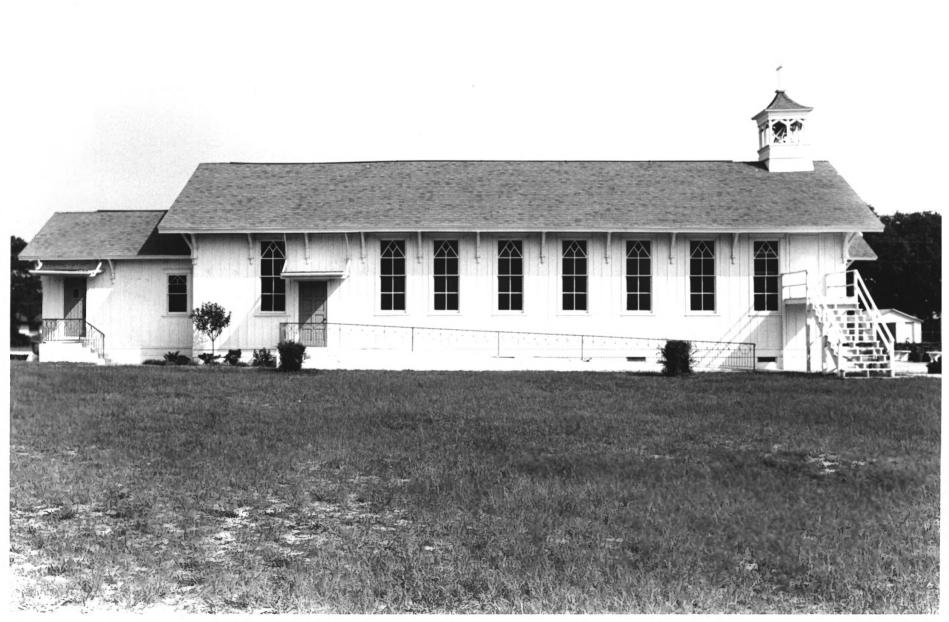

1. St. Joseph's Catholic Church 2. Miller Street, Palm Bay (Brevard County), FL 3. Anne K. Florin 4. 1986 5. Anne K. Florin 6. South Elevation 7. Photo No. 3 of

1. St. Joseph's Catholic Church 2. Miller Street, Palm Bay (Brevard County), FL 3. Anne K. Florin 4. 1986 5. Anne K. Florin 6. West (Rear) Elevation 7. Photo No. 4 of 5