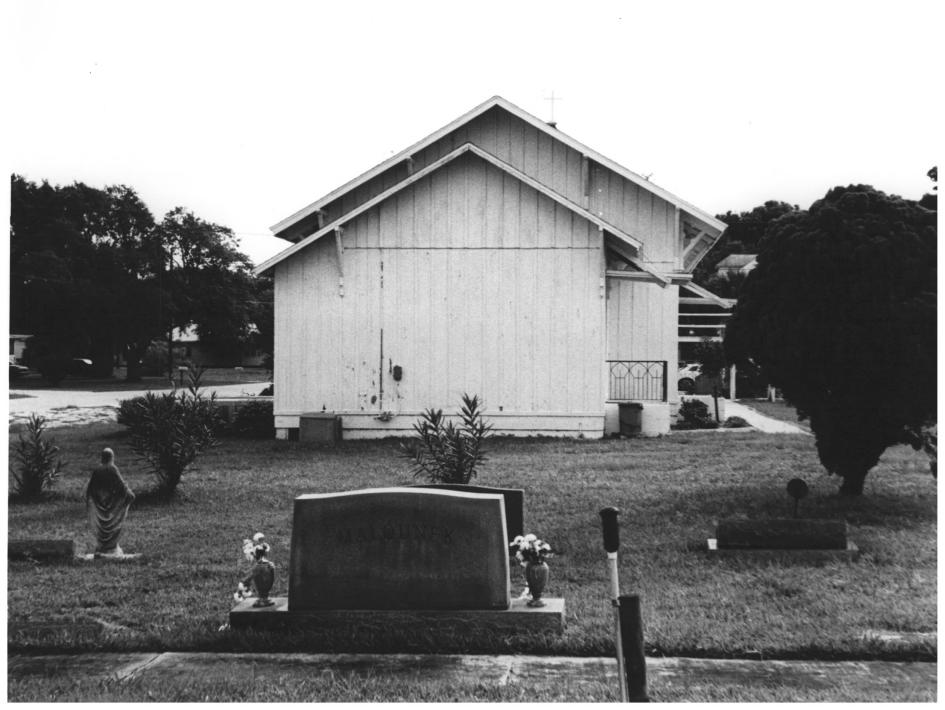

1. St. Joseph's Catholic Church 2. Miller Street, Palm Bay (Brevard County), FL 3. Anne K. Florin 4. 1986 5. Anne K. Florin 6. South Elevation 7. Photo No. 3 of

1. St. Joseph's Catholic Church 2. Miller Street, Palm Bay (Brevard County), FL 3. Anne K. Florin 4. 1986 5. Anne K. Florin 6. West (Rear) Elevation 7. Photo No. 4 of 5