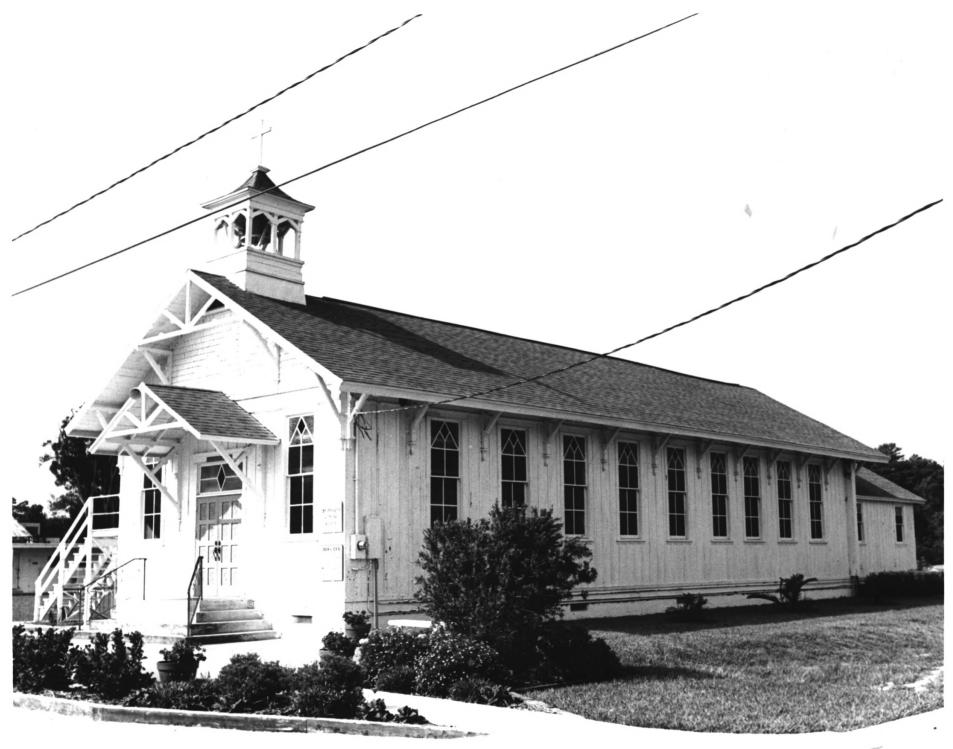

1. St. Joseph's Catholic Church 2. Miller Street, Palm Bay (Brevard County), FL 3. Anne K. Florin 4. 1986 5. Anne K. Florin 6. East (Main) Facade 7. Photo No. | of

1. St. Joseph's Catholic Church 2. Miller Street, Palm Bay (Brevard County), FL 3. Anne K. Florin 4. 1986 5. Anne K. Florin 6. East (Main) Facade & North Elevation 7. Photo No. 2 of