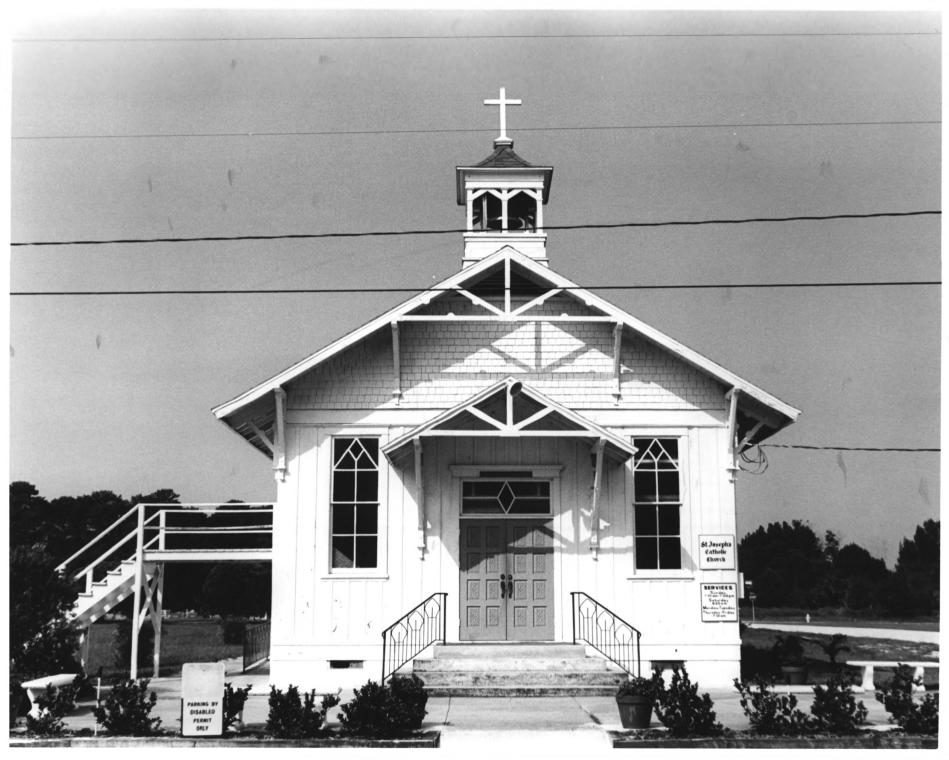

1. St. Joseph's Catholic Church 2. Miller Street, Palm Bay (Brevard County), FL 3. Anne K. Florin 4. 1986 5. Anne K. Florin 6. East (Main) Facade 7. Photo No. | of

1. St. Joseph's Catholic Church 2. Miller Street, Palm Bay (Brevard County), FL 3. Anne K. Florin 4. 1986 5. Anne K. Florin 6. East (Main) Facade & North Elevation 7. Photo No. 2 of