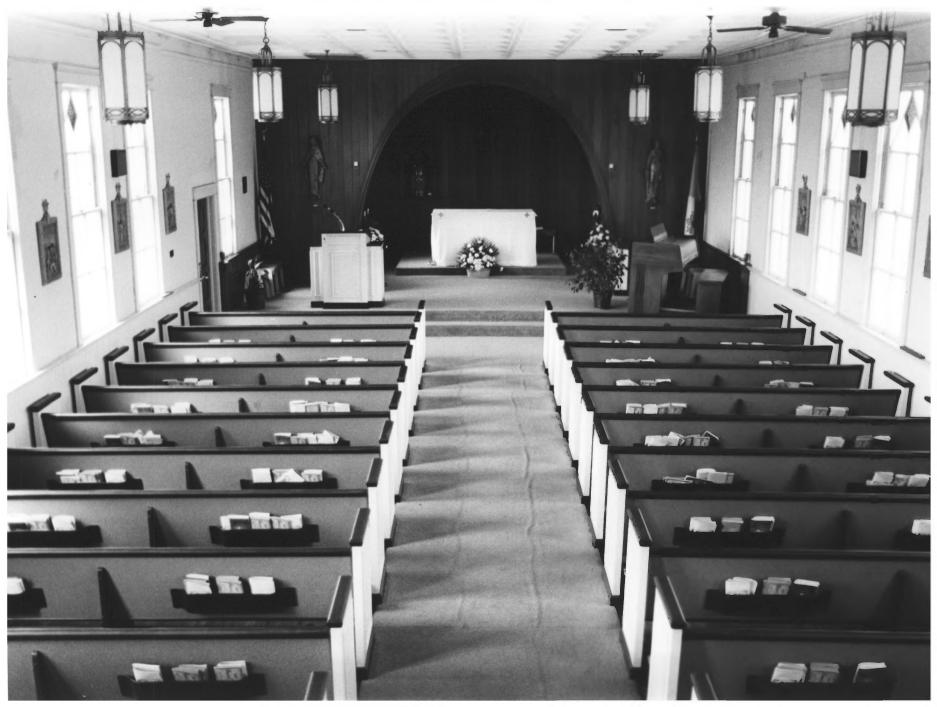

1. St. Joseph's Catholic Church 2. Miller Street, Palm Bay (Brevard County), FL 3. Anne K. Florin 4. 1986 5. Anne K. Florin 6. Interior, Looking West 7. Photo No.  $\overline{5}$  of  $\overline{5}$