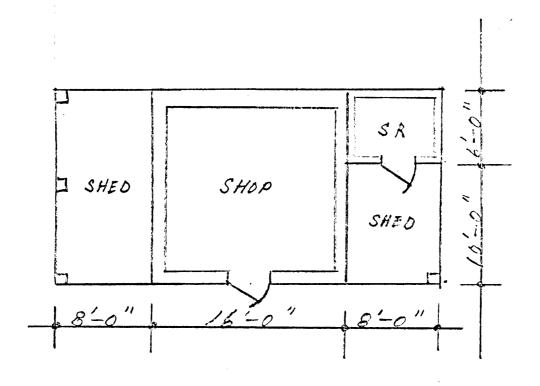

Brick sidewalks connect the different buildings in the complex. The blacksmith shop, directly behind the house, was constructed from logs from a century-old barn on a nearby plantation. The structure was redesigned when it was moved to the Museum complex and now contains a collection of agricultural tools.