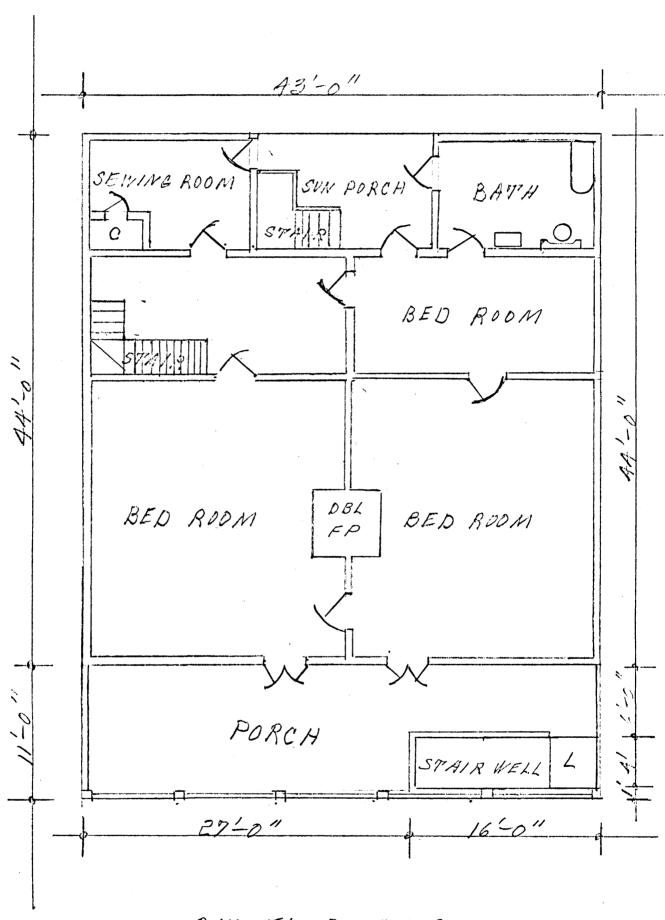

DESCRIBE THE PRESENT AND ORIGINAL (If known) PHYSICAL APPEARANCE

The Bayou Folk Museum complex consists of a two story raised Louisiana cottage with attic and three more recent structures, a blacksmith shop, a doctor's office and restroom facilities for tourists. All are on property acquired by Alexis Cloutier in the late 1700's by Spanish Land Grant No. B 1701. It is believed that what is now called the Kate Chopin House was constructed by Cloutier in the early 1800's as a home on this tract and was clearly indicated on a map placed on record with the State Land Office in 1813.

Two large front rooms are located on each floor separated by a double fireplace. Three smaller rooms are across the back of the first floor. The back of the second floor is divided in two and includes the stairway to the attic. The upper back gallery has been enclosed and divided into three rooms.