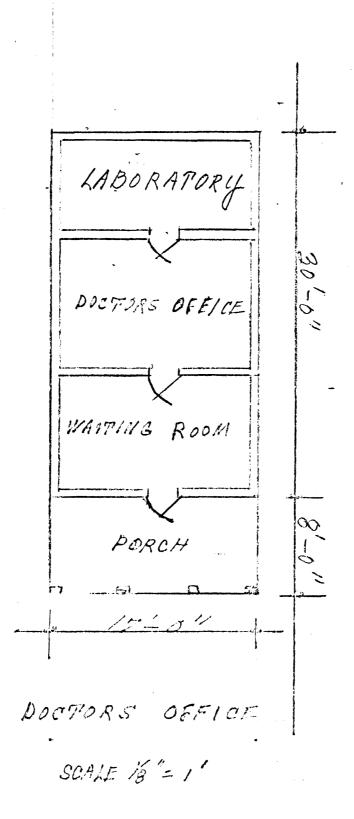

To the left of the blacksmith shop is a doctor's office which was built down the street from the complex in the early 1930's and moved to its present location in 1938. Used as a doctor's office until the late 1950's, it is a three room clapboard structure with each small room directly behind the other and a front porch. It presently houses a collection of furnishings and equipment from area doctors.