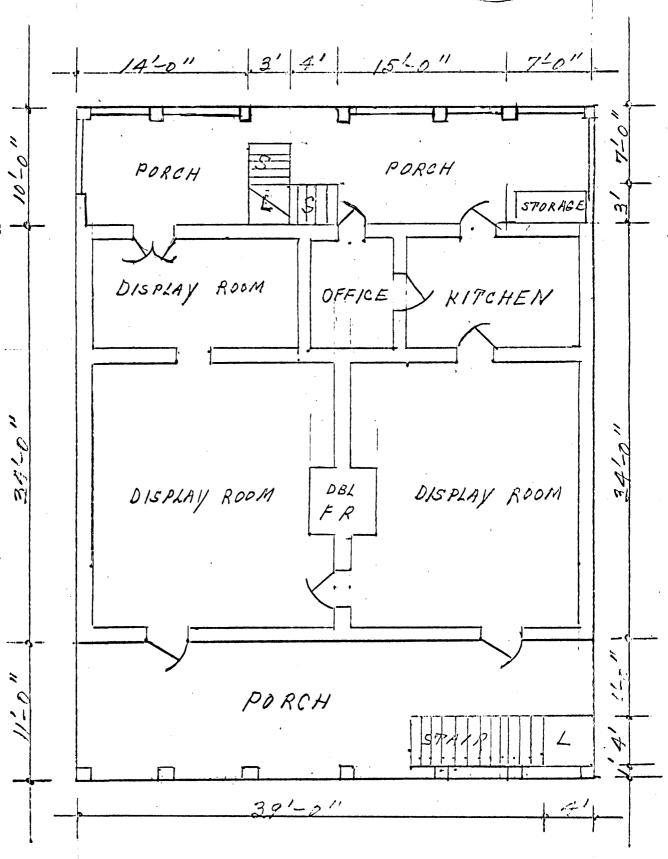

DESCRIBE THE PRESENT AND ORIGINAL (If known) PHYSICAL APPEARANCE

The Bayou Folk Museum complex consists of a two story raised Louisiana cottage with attic and three more recent structures, a blacksmith shop, a doctor's office and restroom facilities for tourists. All are on property acquired by Alexis Cloutier in the late 1700's by Spanish Land Grant No. B 1701. It is believed that what is now called the Kate Chopin House was constructed by Cloutier in the early 1800's as a home on this tract and was clearly indicated on a map placed on record with the State Land Office in 1813.

The building has no central hall. All rooms open onto the front or back gallery, although the second story back gallery has been enclosed. Seven pillars support the first floor galleries - brick in the front and wood in the back - while only six wooden posts support the upper front gallery and its wooden balustrade. The fancy woodwork adorning the columns in the rear of the building was moved here from a local store. Front and rear galleries also contain wooden staircases to the upper floor.

Two large front rooms are located on each floor separated by a double fireplace. Three smaller rooms are across the back of the first floor. The back of the second floor is divided in two and includes the stairway to the attic. The upper back gallery has been enclosed and divided into three rooms.

Brick sidewalks connect the different buildings in the complex. The blacksmith shop, directly behind the house, was constructed from logs from a century-old barn on a nearby plantation. The structure was redesigned when it was moved to the Museum complex and now contains a collection of agricultural tools.

To the left of the blacksmith shop is a doctor's office which was built down the street from the complex in the early 1930's and moved to its present location in 1938. Used as a doctor's office until the late 1950's, it is a three room clapboard structure with each small room directly behind the other and a front porch. It presently houses a collection of furnishings and equipment from area doctors.