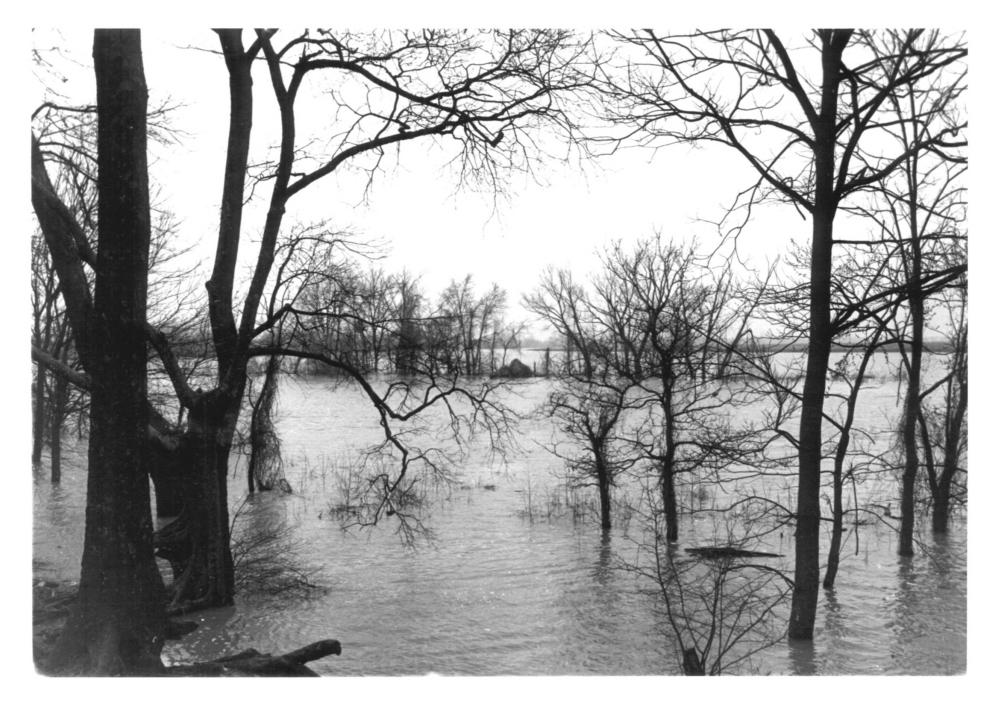

### NATIONAL REGISTER OF HISTORIC PLACES PROPERTY PHOTOGRAPH FORM

(Type all entries - attach to or enclose with photograph)

| 1. NAME                                  |                                     |                                                           |
|------------------------------------------|-------------------------------------|-----------------------------------------------------------|
| COMMON                                   | AND/OR HISTORIC                     | NUMERIC CODE (Assigned by NPS)                            |
| FORT PEMBERTON                           | FORT PEMBERTON                      | NUMERIC CODE (Assigned by NPS)                            |
| 2. LOCATION                              |                                     | 79%                                                       |
| STATE                                    | COUNTY                              | TOWN                                                      |
| Mississippi                              | Leflore                             | Greenwood                                                 |
| U. S. Highway 49E                        |                                     |                                                           |
| 3. PHOTO REFERENCE                       |                                     |                                                           |
| PHOTO CREDIT                             | DATE                                | NEGATIVE FILED AT                                         |
| Miss. Dept. of Arch: and History         | ives<br>February, 1973              | Miss. Dept. of Archives and History                       |
| 4. IDENTIFICATION                        |                                     |                                                           |
| DESCRIBE VIEW, DIRECTION, ETC.           |                                     | 131/16/                                                   |
| Facing north upstream battery positions. | am on the T <b>S</b> llahatchie Riv | ver from the confederate  APR 1 0 1973  NATIONAL  REGISTI |
|                                          |                                     | GPO 932-009                                               |