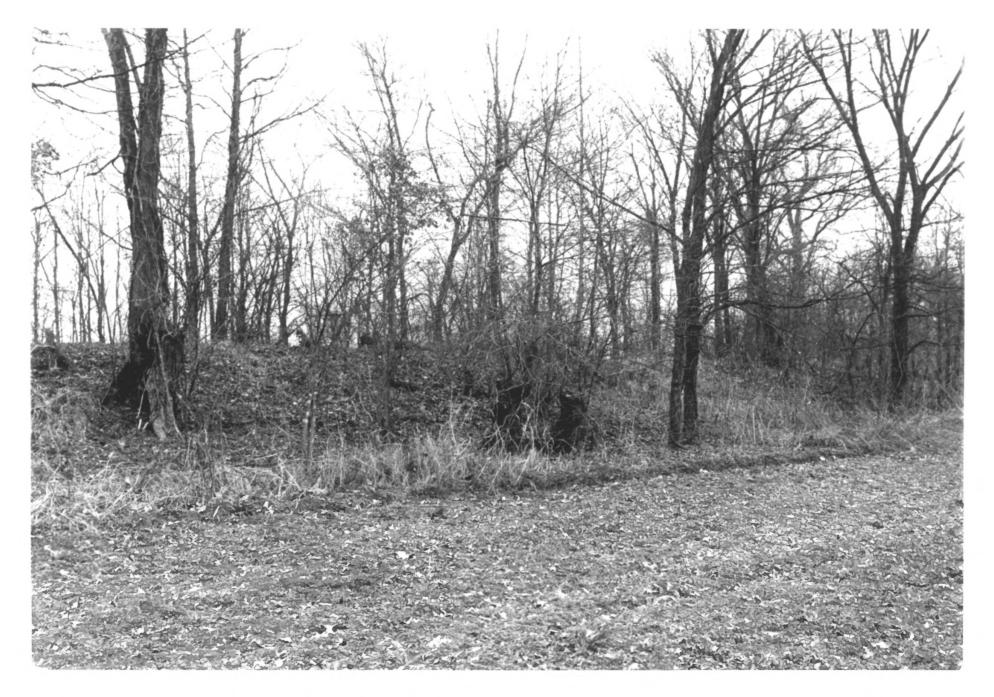

# PROPERTY PHOTOGRAPH FORM

(Type all entries - attach to or enclose with photograph)

| 1. NAME                                   |                           |                                           |
|-------------------------------------------|---------------------------|-------------------------------------------|
| FORT PEMBERTON                            | FORT PEMBERTON            | NUMERIC CODE (Assigned by NPS)            |
| 2. LOCATION                               |                           |                                           |
| STATE                                     | COUNTY                    | TOWN                                      |
| Mississippi                               | Leflore                   | Greenwood                                 |
| U. S. Highway 49E 3. PHOTO REFERENCE      |                           |                                           |
| Mississippi Dept. of Archives and History | February, 1973            | Mississippi Dept. of Archives and History |
| 4. IDENTIFICATION                         |                           | A 151                                     |
| Facing north from behi                    | ind Confederate battery p | positions.  APR 10 1973                   |