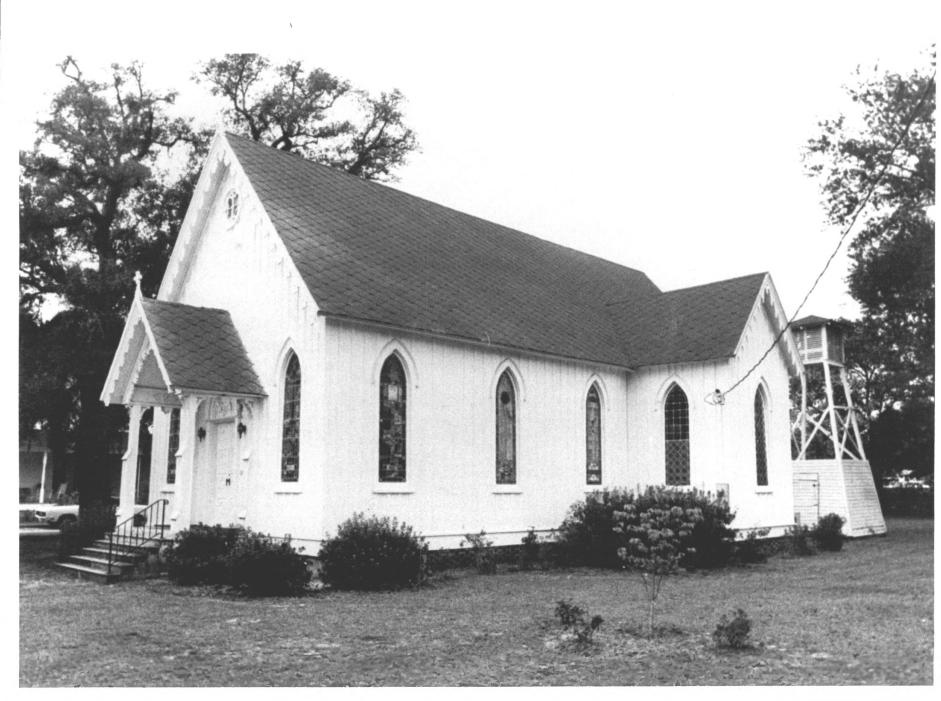

- St. Mary's Episcopal Church Oak Street, Milton, Florida, (Santa Rosa County) Rolla Queen 1979 Florida Division of Archives, History and Records Management
  - North and East facade

7. Photo Number 1/2