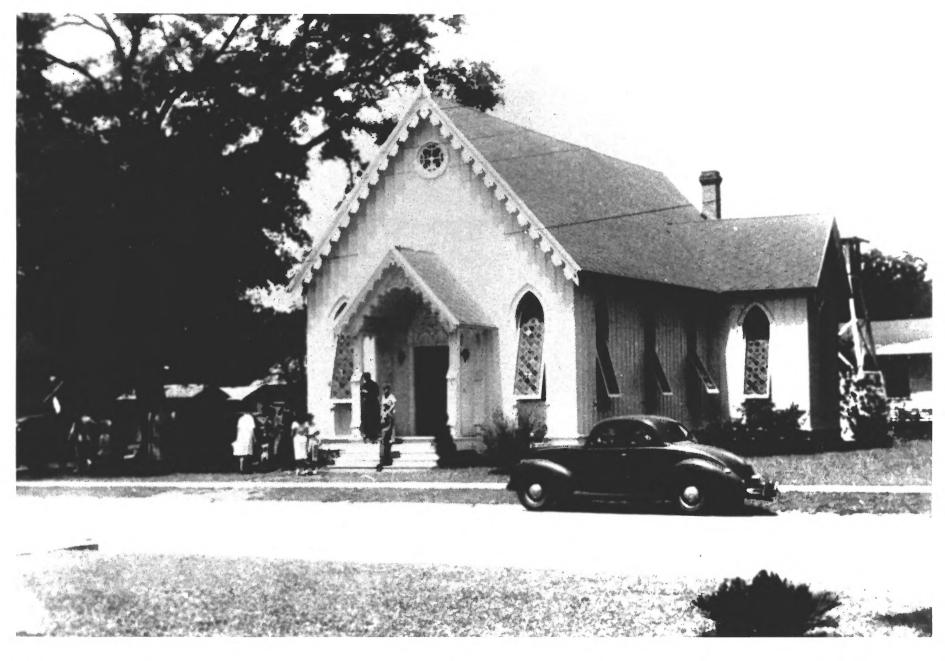

St. Mary's Episcopal Church

Oak Street, Milton, Florida (Santa Rosa County) Not Known

1904 5. Florida Division of Archives, History and Records Management

6. North and East facade

7. Photo Number 2/2

St. Mary's Episcopal Church Rectory