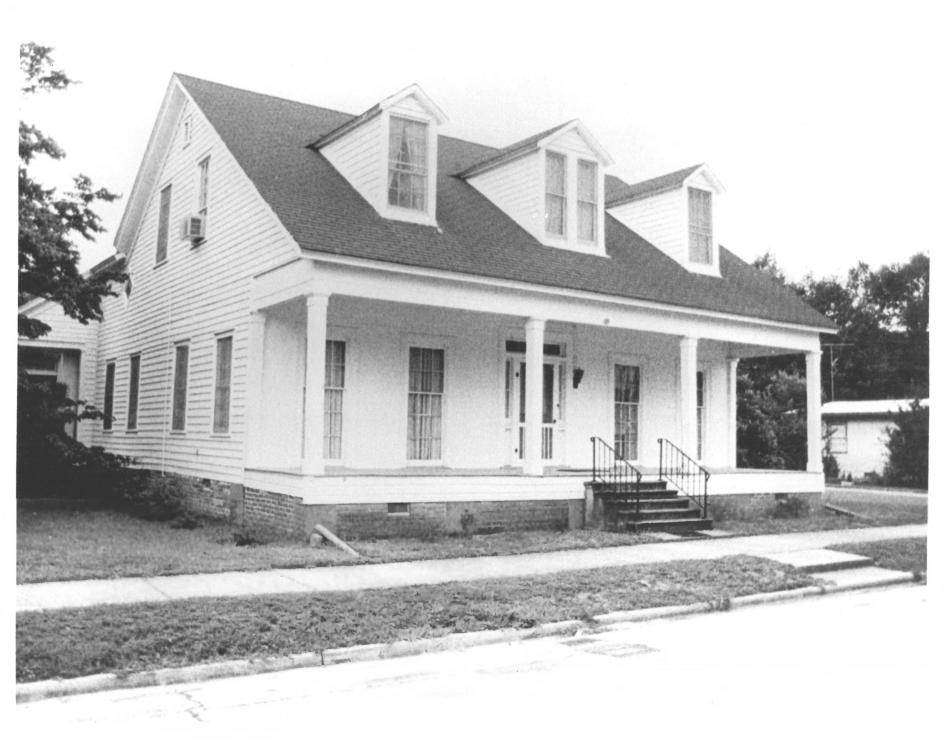

7. Photo Number 3/3

- Oak Street, Milton, Florida (Santa Rosa County)
  Rolla Queen
  1979
- 5. Florida Division of Archives, History and Records Management6. North and West Facade