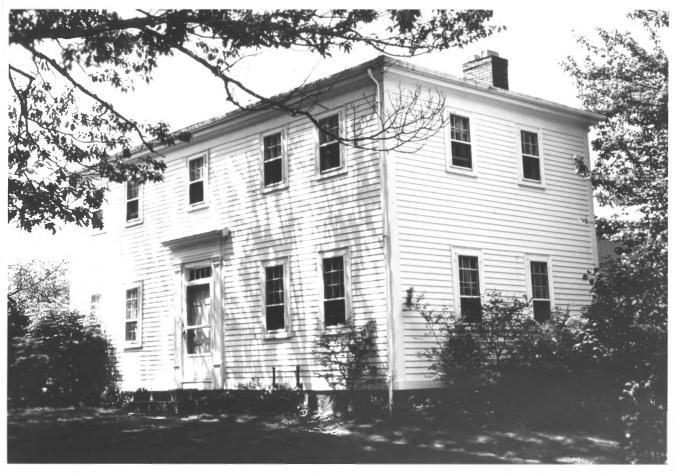

## Squire Tarbox House Route 144, Westport Lincoln, Maine Frank A. Beard 7/84 Me. Historic Preservation Comm. View from E 2 of 9

```
Squire Tarbox House
Route 144, Westport
Lincoln, Maine
Frank A. Beard 7/84
Me. Historic Preservation Comm.
E Parlor from W
```