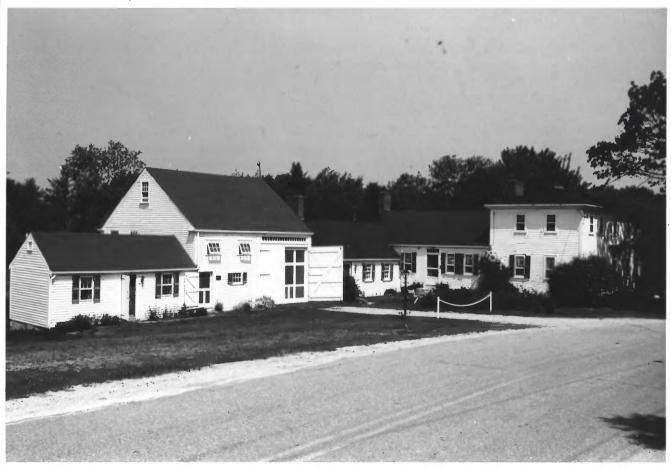

## Squire Tarbox House Route 144, Westport Lincoln, Maine Frank A. Beard 7/84 Me. Historic Preservation Comm. View From S 1 of 9