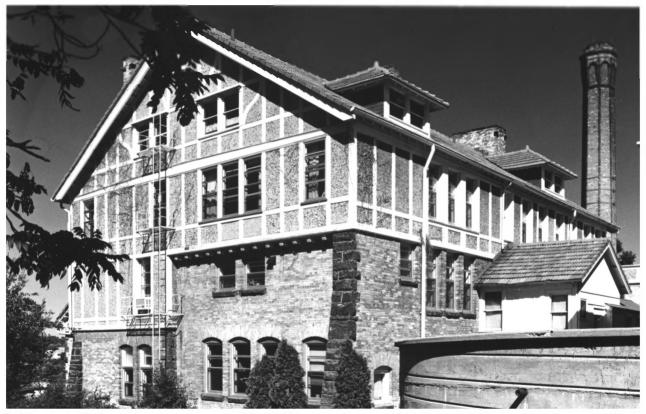

## HIRAM SMITH HALL & ANNEX

1545 Observatory Drive, Univ. of Wisconsin, Madison, Dane County, WI. Photo by E.L. Miller, October 1984. Negative at Wisconsin Historical Society. View from southeast. Photo #2 of 3