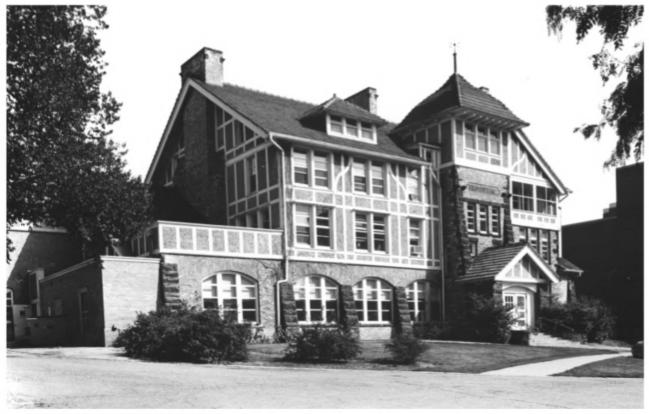

## HIRAM SMITH HALL & ANNEX

1545 Observatory Drive, University of Wisc Madison, Dane County, WI. Photo by E.L. Miller. October 1984. Negative at Wisconsin State Historical Society. View from west. Photo # 1 of 3.