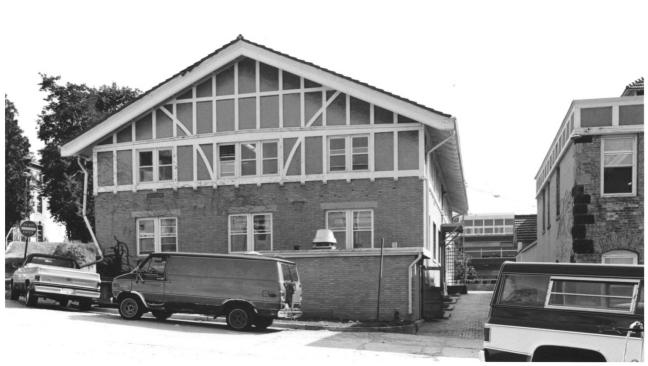

## HIRAM SMITH HALL & ANNEX

1545 Observatory Drive, Univ. of Wisconsin, Madison, Dane County, WI. Photo by E.L. Miller, October 1984. Negative at State Historical Society of Wisconsin. View from north of annex (1909). Photo #3 of 3.