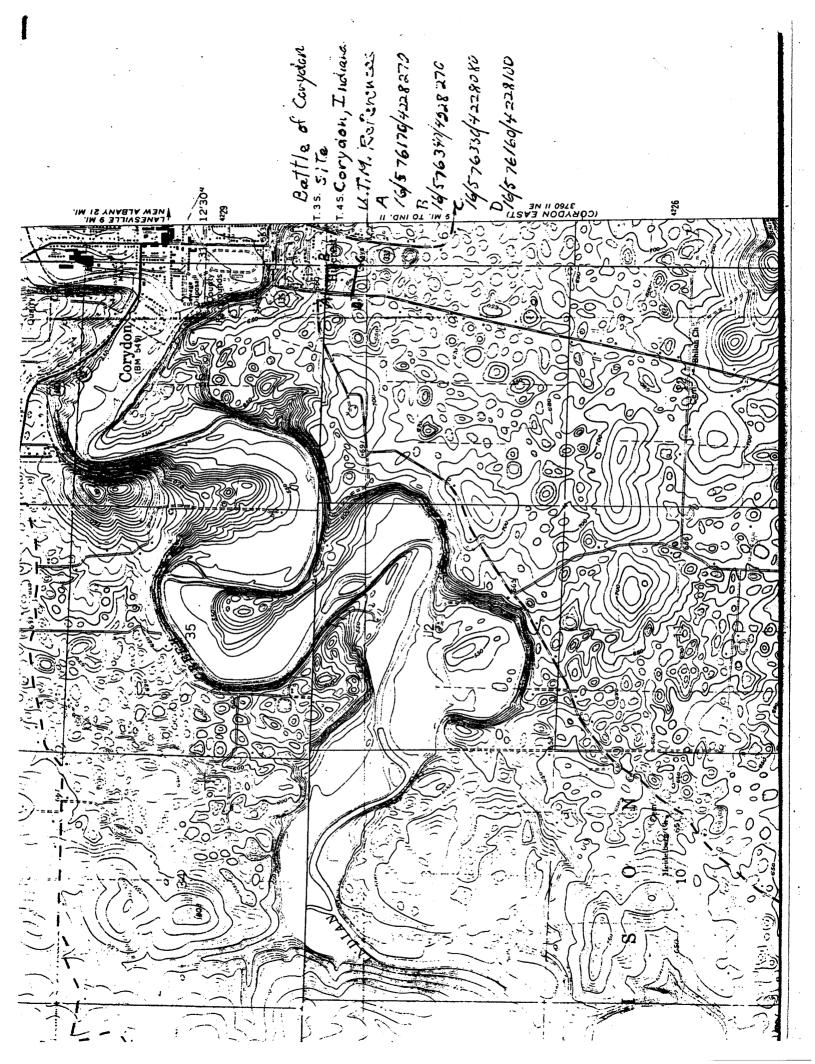

#### **United States Department of the Interior**

NATIONAL PARK SERVICE 1849 C Street, N.W. Washington, D.C. 20240

The attached property, Corydon Battle Site, in Harrison County, Indiana, reference number 79000017, was listed in the National Register of Historic Places by the Keeper of the National Register on 07/09/1979, as evidenced by the FEDERAL REGISTER Annual Listing of Historic Places notice of Tuesday, March 18, 1980, Part II, Vol.45, No. 54, page 17455. The attached nomination form is a copy of the original documentation provided to the Keeper at the time of listing.