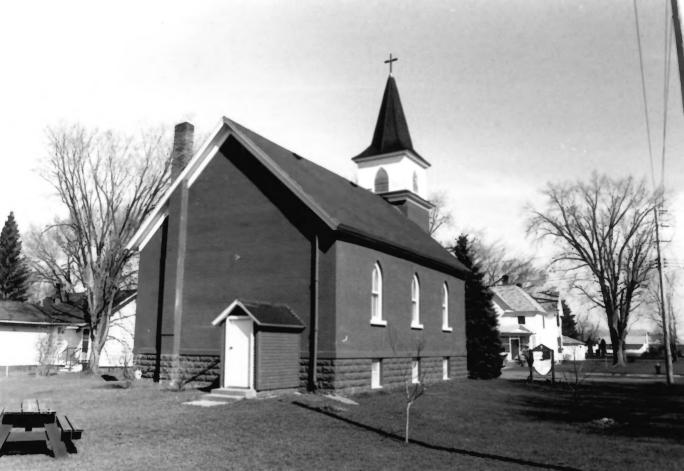

SWEDISH LUTHERAN CHURCH 354 N. Third Street Furst English Luthor, Church

New Richmond, St. Croix County, WI Photo by Norene Roberts; April, 1986 Neg. at WI Hist. Society, Madison View of rear and east facades from the southeast Photo # 85 of 106