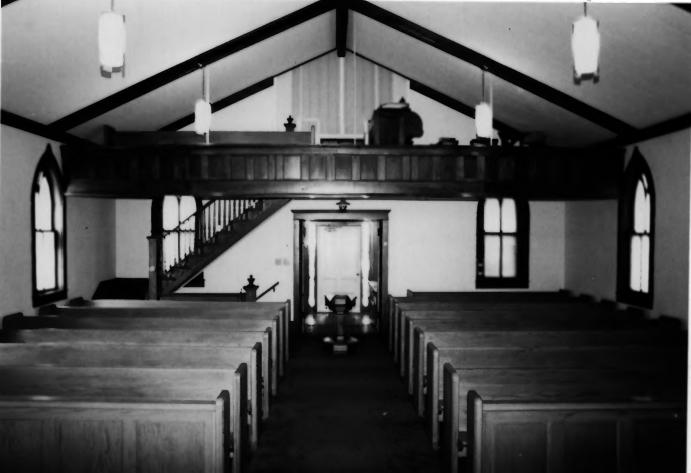

Photo # 86 of 106

SWEDISH LUTHERAN CHURCH 354 N. Third Street First English Lothera, Church

New Richmond, St. Croix County, WI Photo by Norene Roberts; April, 1986 Neg. at WI Hist. Society, Madison View of interior rear balcony from the south

Photo # 87 of 106