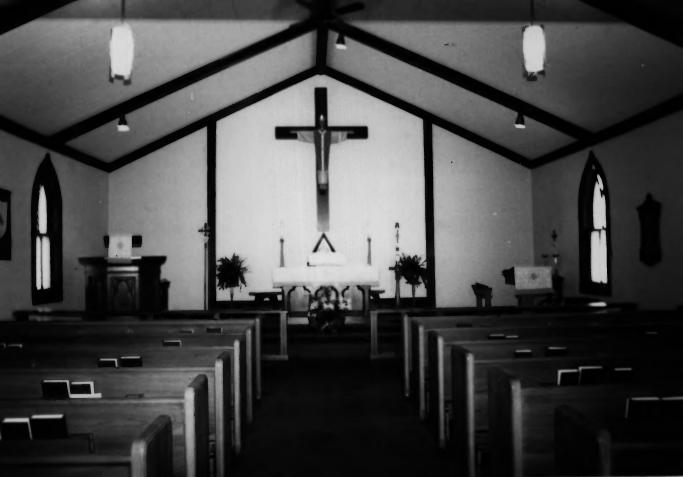

SWEDISH LUTHERAN CHURCH 354 N. Third Street First English Lutheran Church

New Richmond, St. Croix County, WI Photo by Norene Roberts; April, 1986 Neg. at WI Hist. Society, Madison View of interior from the north

Photo # 86 of 106

SWEDISH LUTHERAN CHURCH 354 N. Third Street First English Lothera, Church

New Richmond, St. Croix County, WI Photo by Norene Roberts; April, 1986 Neg. at WI Hist. Society, Madison View of interior rear balcony from the south