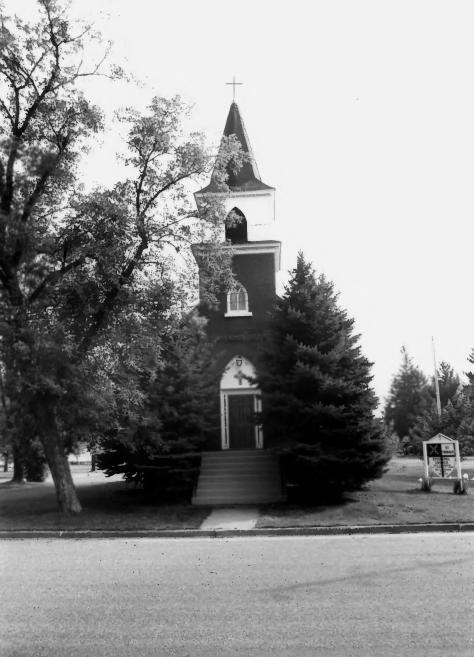

## SWEDISH LUTHERAN CHURCH 354 N. Third Street Fust English Lotheren Church

New Richmond, St. Croix County, WI Photo by Norene Roberts; April, 1986 Neg. at WI Hist. Society, Madison View of front facade from the north Photo # 84 at 106