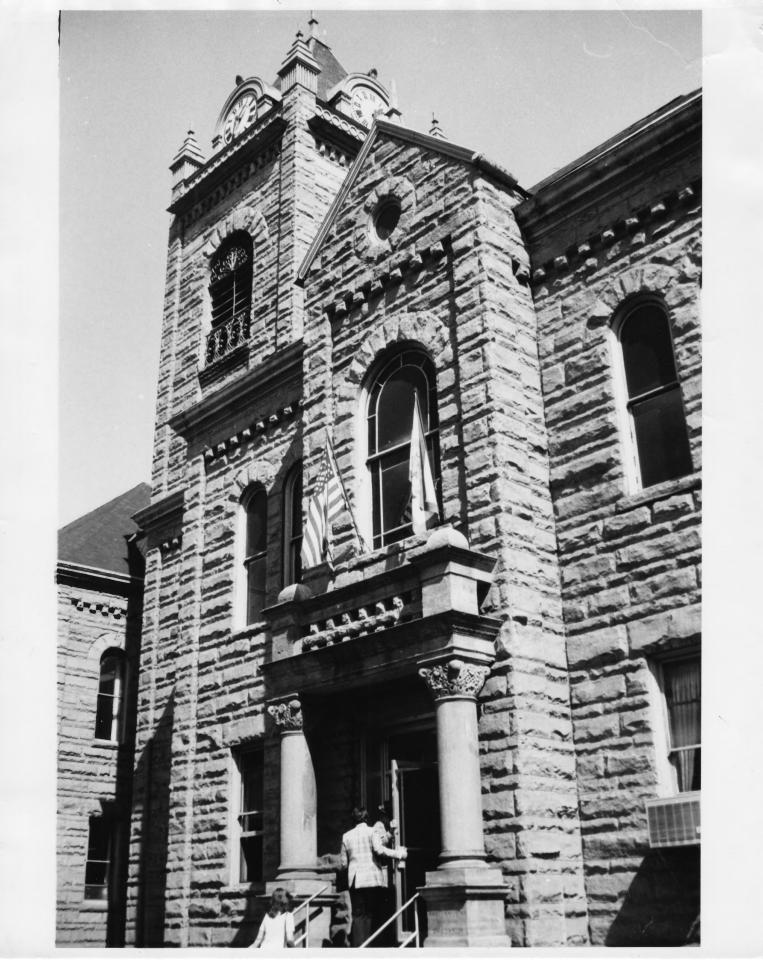

Property name: McDowell County Courthouse Location: Wyoming Street, Welch, WV McDowell County Photo credit: C. E. Turley JUN 28 1979 Date of photo: March 1979 Negative filed at: Dept. of Culture & History Historic Preservation Unit, The Cultural Center, Capitol Complex, Charleston, WV 25305

Description of photo: West (front) elev. entrance

AUG 29 1979

#1

Direction of photo: Looking east

Property name: McDowell County Courthouse Location: Wyoming Street, Welch, WV, OUN DOWE 11 COL JUN 2'8 1979 ne AUG 29 1979 Photo credit: C. E. Turley Date of photo: March 1979 Negative filed at: Dept. of Culture & History Historic Preservation Unit, The Cultural Center Capitol Complex, Charleston, WV 25305 Description of photo: Full view of front (west) facade and south end of present courthouse. Direction of photo: Looking northeast from Wyoming Street at Mercer Street #2