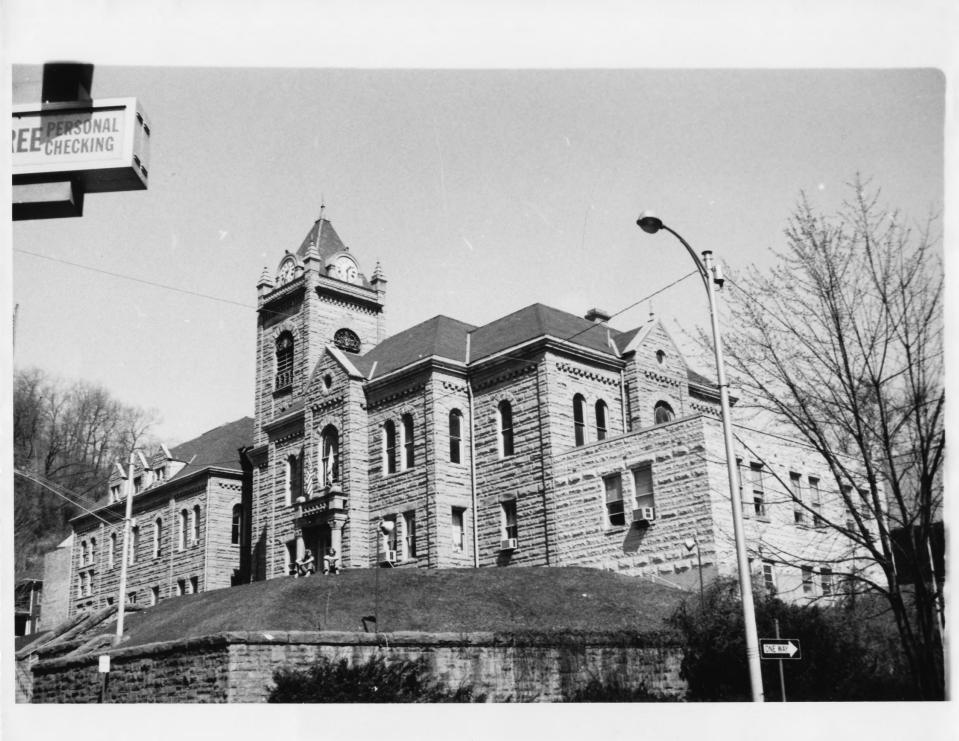

Description of photo: West (front) elev. entrance

AUG 29 1979

#1

Direction of photo: Looking east

Property name: McDowell County Courthouse Location: Wyoming Street, Welch, WV, OUN DOWE 11 COL JUN 2'8 1979 ne AUG 29 1979 Photo credit: C. E. Turley Date of photo: March 1979 Negative filed at: Dept. of Culture & History Historic Preservation Unit, The Cultural Center Capitol Complex, Charleston, WV 25305 Description of photo: Full view of front (west) facade and south end of present courthouse. Direction of photo: Looking northeast from Wyoming Street at Mercer Street #2