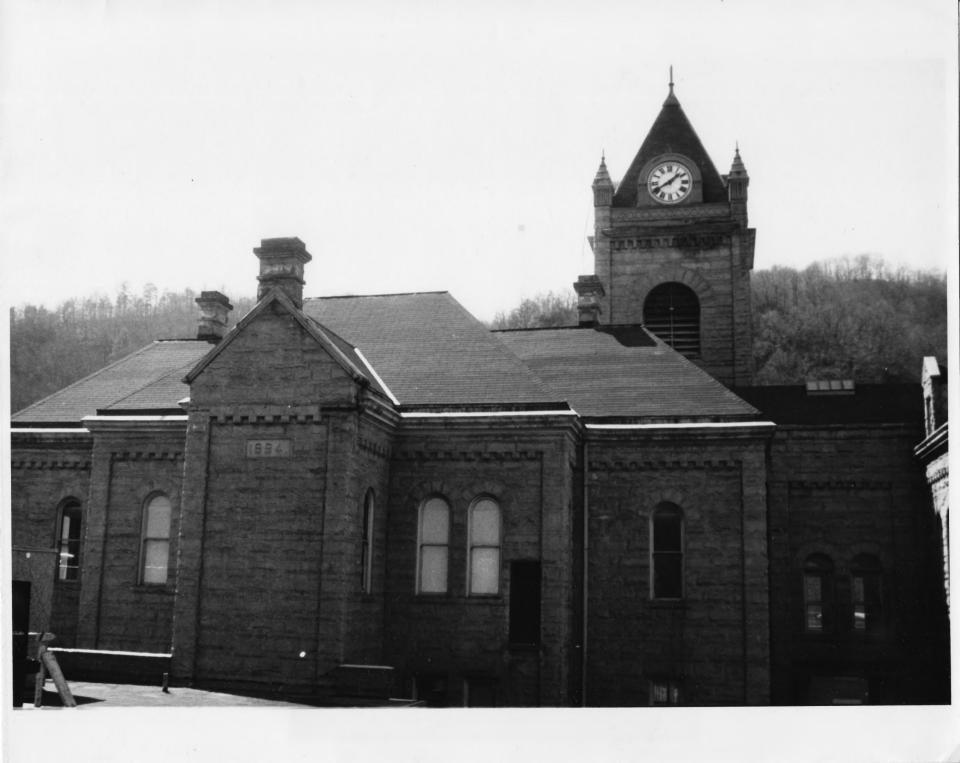

Property name: McDowell County Courthouse Location: Wyoming Street, Welch, WV McDowell County AUG 29 1979 JUN 28 1979 Photo credit: C. E. Turley Date of photo: March 1979 Negative filed at: Dept. of Culture & History Historic Preservation Unit, The Cultural Center, Capitol Complex, Charleston, WV 25305 Description of photo: East (rear) elev. of 1894 building

#3

Direction of photo: Looking west