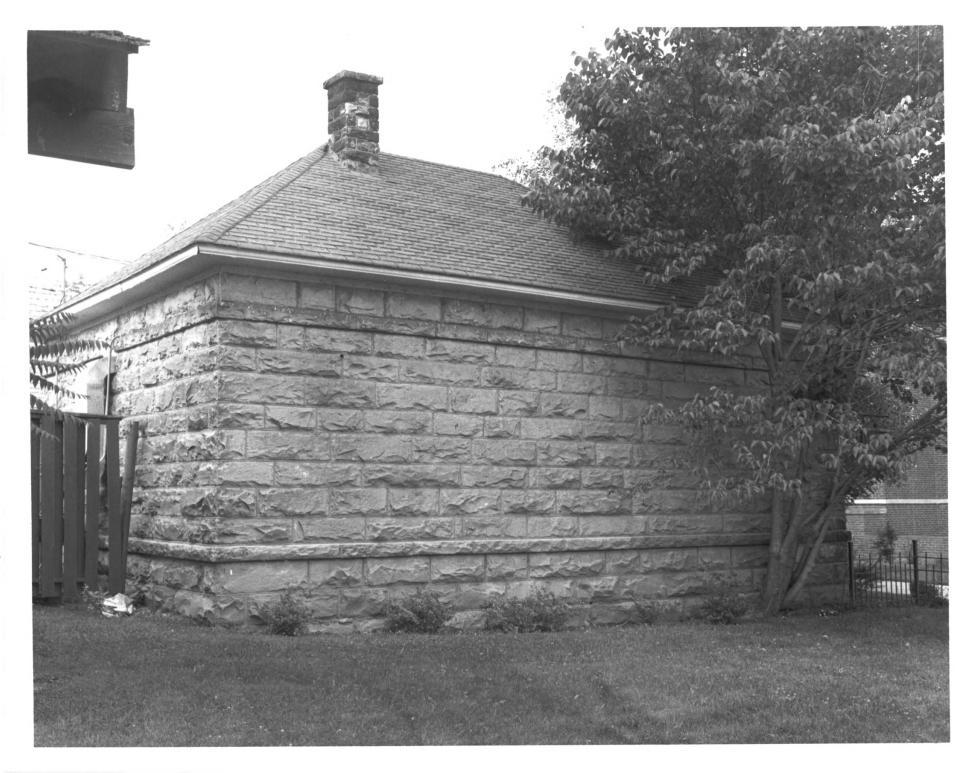

First National Bank of Huntsville # 4 Courthouse Square Huntsville, Scott County, Tennessee Photo by: Tommy Chitwood Date: July, 1984 Neg: Tommy Chitwood, Oneida, Tennessee Facing east, west facade, and drive through addition # 6 of 7