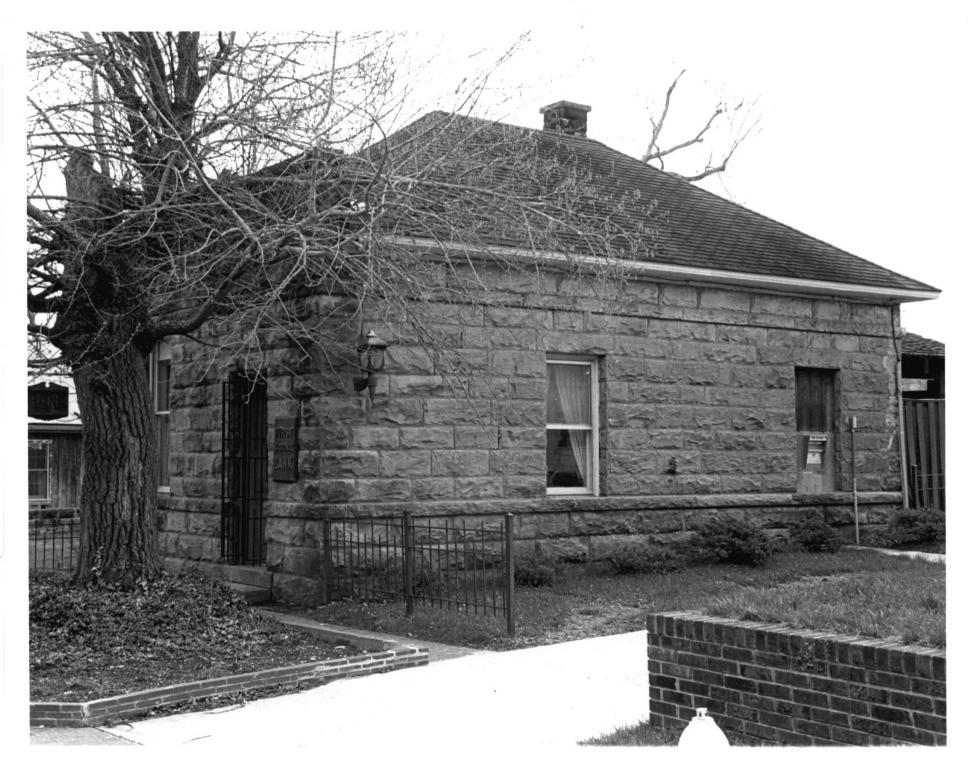

First National Bank of Huntsville # 4 Courthouse Square Huntsville, Scott County, Tennessee Photo by: Paul Roy Date: March 1985 Neg: Paul Roy, Oneida, TN Facing southwest, east (front) and north facades # 2 of 7

"Huntarille Bank" Courthouse Square, Huntarille TN

Side? Front niew (NW) 3.28.85 Photo by Paul Cop, Independent Herald, Oneida, 72

```
First National Bank of Huntsville
# 4 Courthouse Square
Huntsville. Scott County, Tennessee
Photo by: Tommy Chitwood
Date: July, 1984
Neg:
          Tommy Chitwood, Oneida, Tennessee
Facing northwest, east (front) and south
  facades
# 3 of 7
```