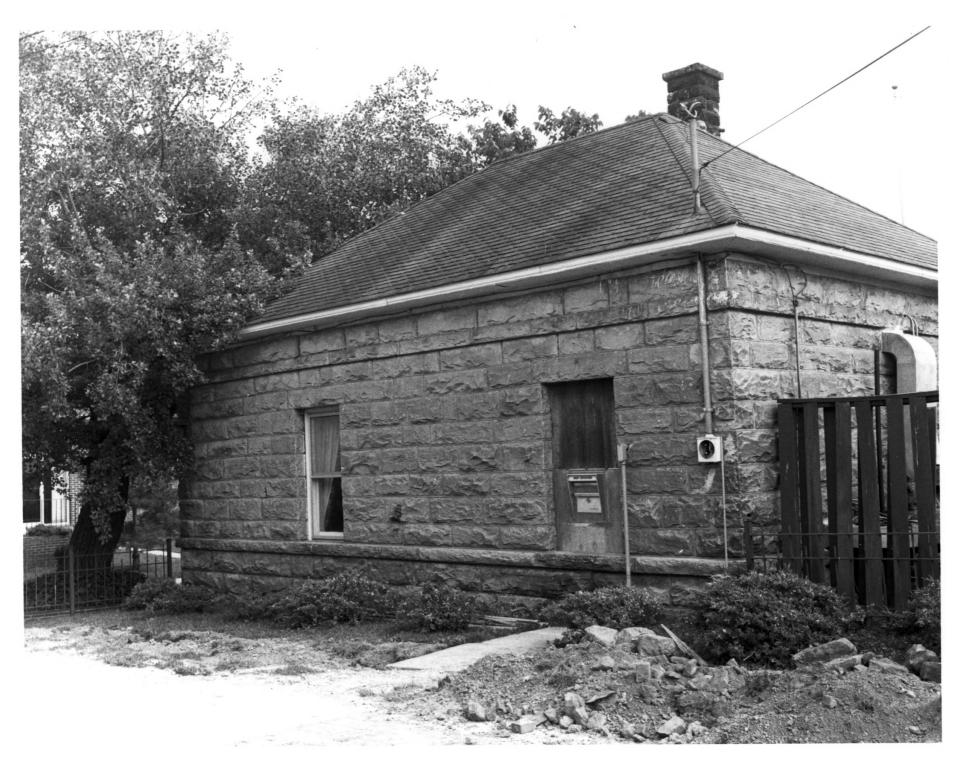

```
First National Bank of Huntsville
# 4 Courthouse Square
Huntsville, Scott County, Tennessee
Photo by: Tommy Chitwood
Date:
       July, 1984
Neq:
           Tommy Chitwood, Oneida, Tennessee
Facing south, north facade
# 5 of 7
```