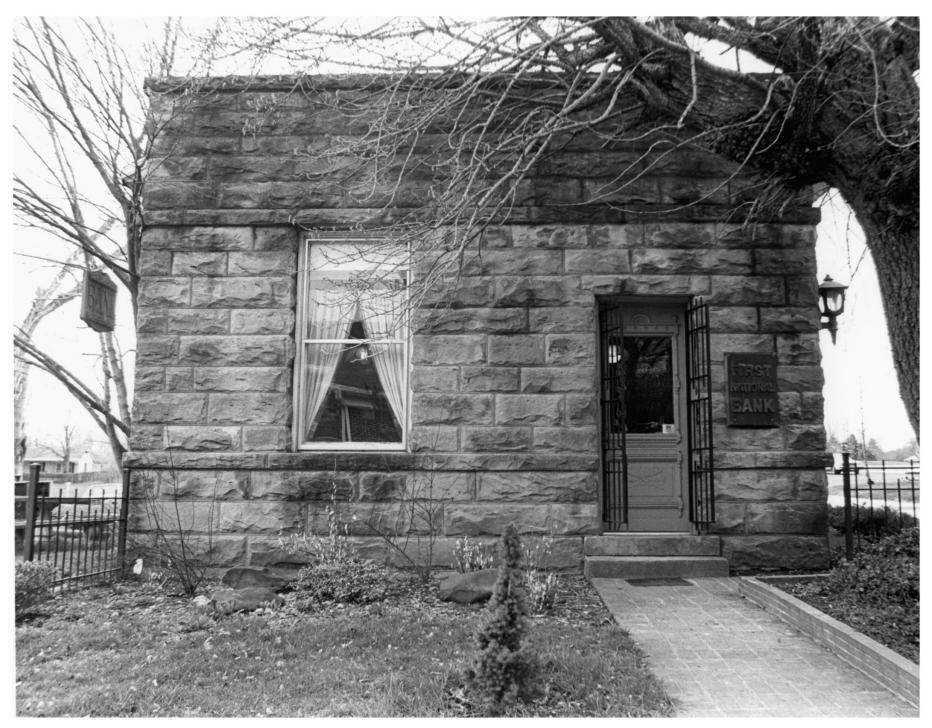

First National Bank of Huntsville
# 4 Courthouse Square
Huntsville, Scott County, Tennessee
Photo by: Paul Roy
Date: March 1985
Neg: Paul Roy, Oneida, TN
Facing west, east (front) facade
# 1 of 7

Huntenille Bank", Courthouse Square, Huntenille TN Front niew (N)
3.28.85 Photo by Paul Roy, Independent Herald, Oncida, TN