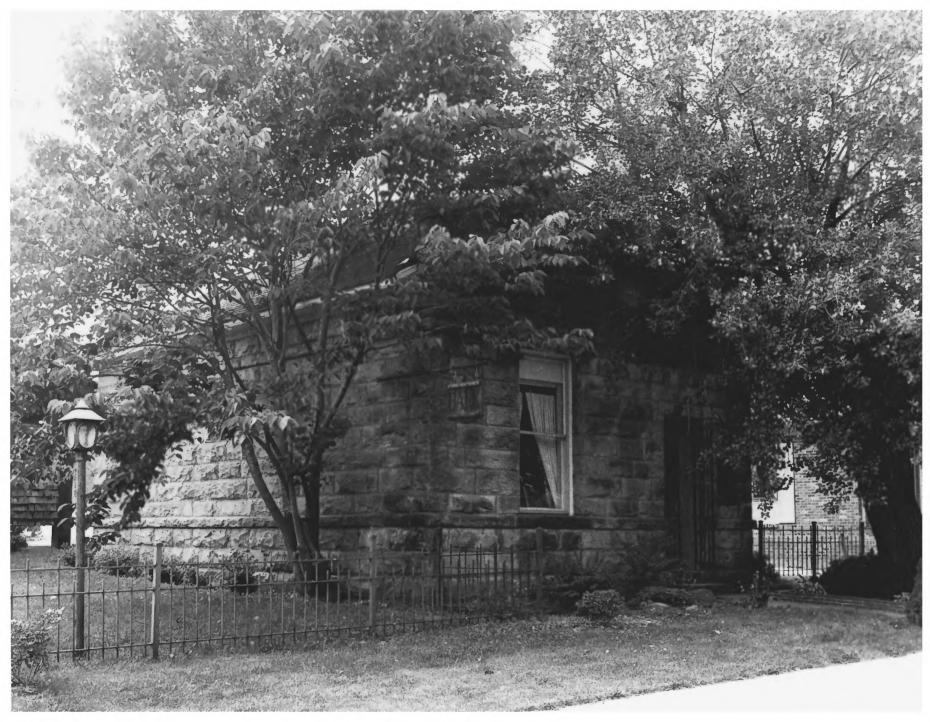

```
First National Bank of Huntsville
# 4 Courthouse Square
Huntsyille, Scott County, Tennessee
Photo by: Tommy Chitwood
Date: July, 1984
Neg: Tommy Chitwood, Oneida, Tennessee
Facing north, south facade
# 4 of 7
```

```
First National Bank of Huntsville
# 4 Courthouse Square
Huntsville, Scott County, Tennessee
Photo by: Tommy Chitwood
Date:
       July, 1984
Neq:
           Tommy Chitwood, Oneida, Tennessee
Facing south, north facade
# 5 of 7
```