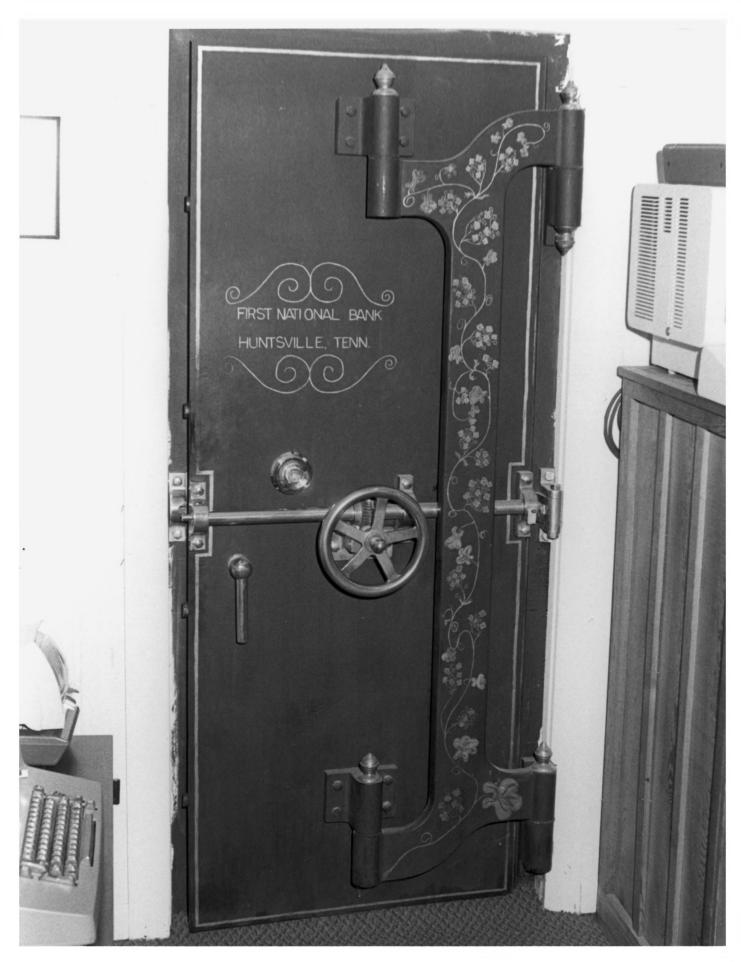

First National Bank of Huntsville # 4 Courthouse Square Huntsville, Scott County, Tennessee Photo by: Tommy Chitwood Date: July, 1984 Tommy Chitwood, Oneida, Tennessee Neg: Interior detail, safe # 7 of 7