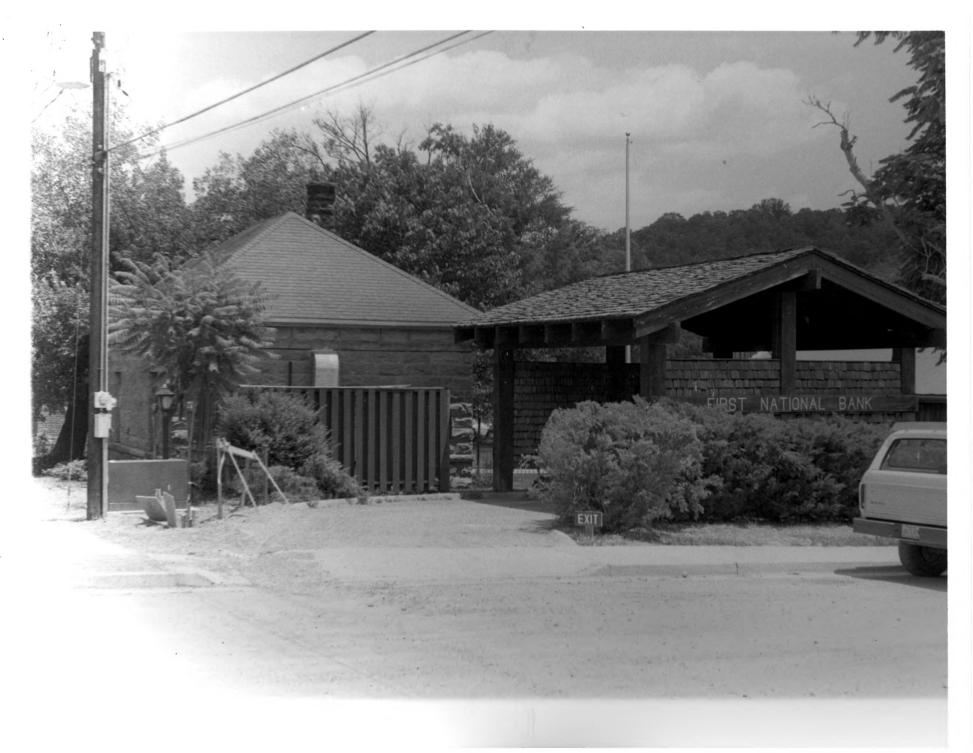

First National Bank of Huntsville # 4 Courthouse Square Huntsville, Scott County, Tennessee Photo by: Tommy Chitwood Date: July, 1984 Neg: Tommy Chitwood, Oneida, Tennessee Facing east, west facade, and drive through addition # 6 of 7