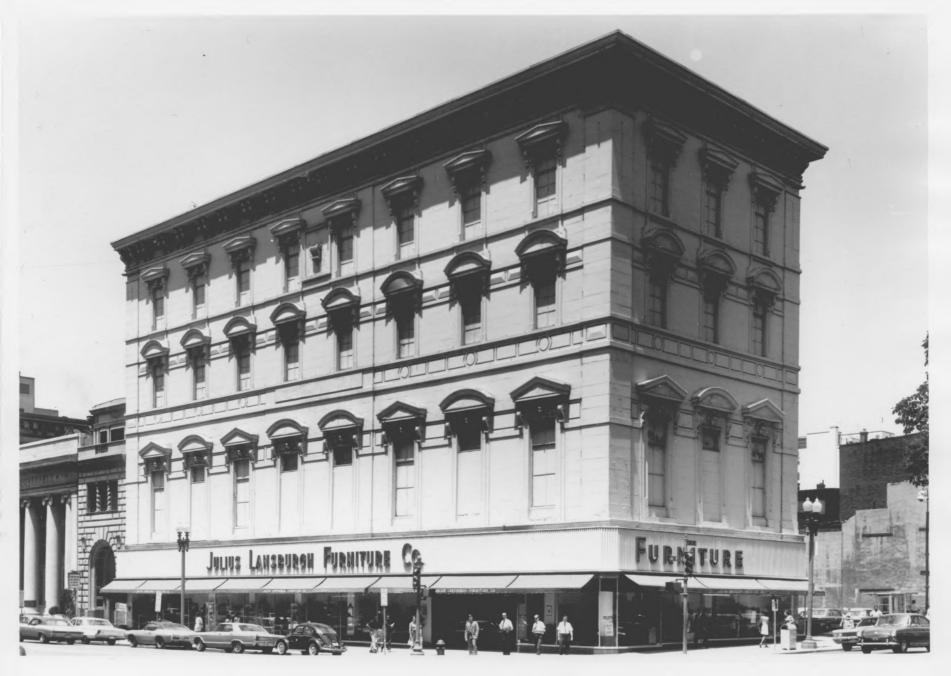

## UNITED STATES DEPARTMENT OF THE INTERIOR NATIONAL PARK SERVICE NATIONAL REGISTER OF HISTORIC PLACES PROPERTY PHOTOGRAPH FORM

(Type all entries - attach to or enclose with photograph)

| I. NAME                        | ······································ |                                |
|--------------------------------|----------------------------------------|--------------------------------|
| COMMON                         | AND/OR HISTORIC                        | NUMERIC CODE (Assigned by NPS) |
| Julius Lansburgh Furniture Co  | 01d Masonic Temple                     | MAY 8 1974                     |
| Inc.                           |                                        |                                |
| 2. LOCATION                    |                                        |                                |
| STATE                          | COUNTY                                 | TOWN                           |
| District of Columbia           | District of Columbia                   | Washington                     |
| STREET AND NUMBER              |                                        |                                |
| 909 F Street, N.W.             |                                        |                                |
|                                |                                        |                                |
| 3. PHOTO REFERENCE             |                                        |                                |
| PHOTO CREDIT                   | DATE                                   | NEGATIVE FILED AT              |
| Historic American Bldgs. Sur=  | c. 1967                                | Library of Congress            |
| vey                            |                                        |                                |
| 4. IDENTIFICATION              |                                        | 61171                          |
| DESCRIBE VIEW, DIRECTION, ETC. |                                        |                                |
|                                |                                        | RECEIVED S                     |
| South and east facades fro     | m the southeast                        | A MUCLIVED (0)                 |
|                                |                                        | FEB 6 1974                     |
|                                | · · · ·                                | 10/m                           |
|                                |                                        | NATIONA' 9                     |
|                                |                                        | REGISTI                        |
|                                | 1                                      | ALL ALL                        |
| #1 0f 1                        | photo                                  | TITTEL                         |