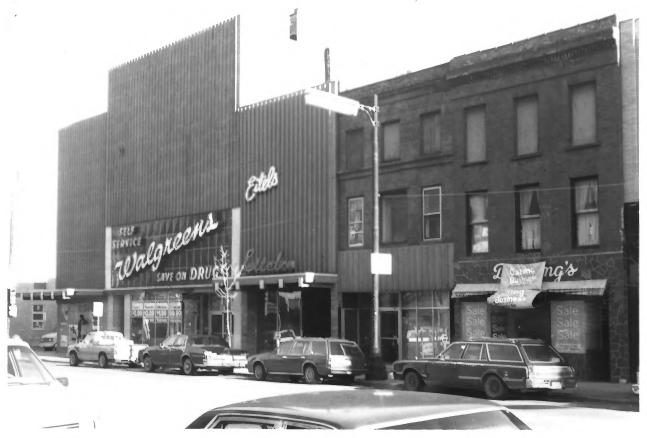

OLD MAIN STREET HISTORIC DISTRICT City of Racine, Racine County, WI Photo by Roberta Fiene, Oct. 1986. Neg. at WI Hist Society. View from

east, looking toward City Parking Ramp (left), 222 Main St. (Genter), and 214 State St. (right). Photo #24 of 40.