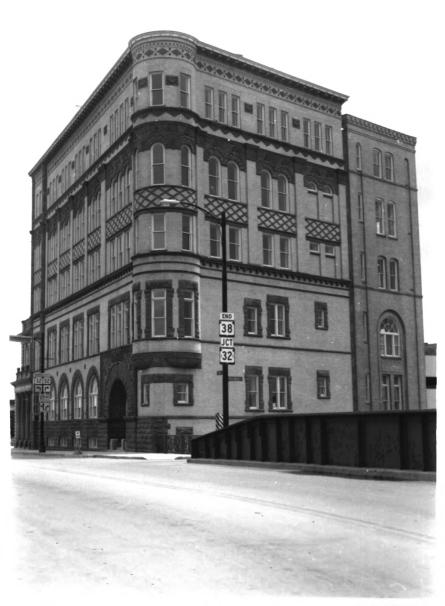

OLD MAIN STREET HISTORIC DISTRICT City of Racine. Racine County. WI Photo by Roberta Fiene, Dec. 1986 Neg. at WI Hist. Society. View from northeast. looking toward no. 400 Lake Ave. (left) and no. 107 Fourth St. (right). Photo #37 of 40.