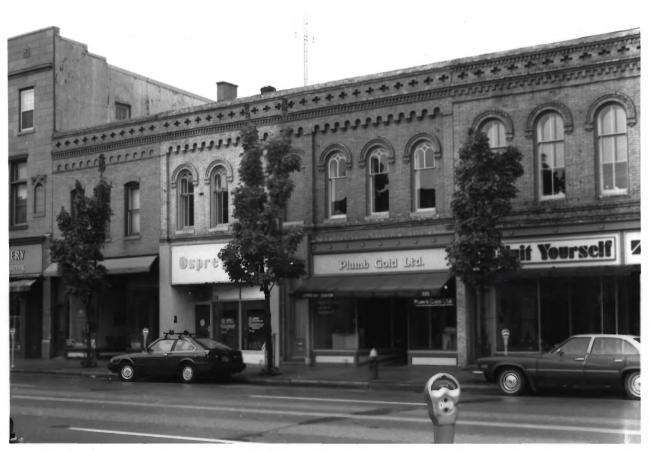

OLD MAIN STREET HISTORIC DISTRICT City of Racine. Racine County. WI Photo by Roberta Fiene. Aug. 1986. Neg. at WI Hist. Society. View from south, looking toward no. 214 State St. Photo #27 of 40.

OLD MAIN STREET HISTORIC DISTRICT City of Racine, Racine County, WI Photo by Roberta Fiene, Aug. 1986. Neg. at WI Hist. Society. View from west. looking toward no. 231 Main St. Photo #28 of 40.