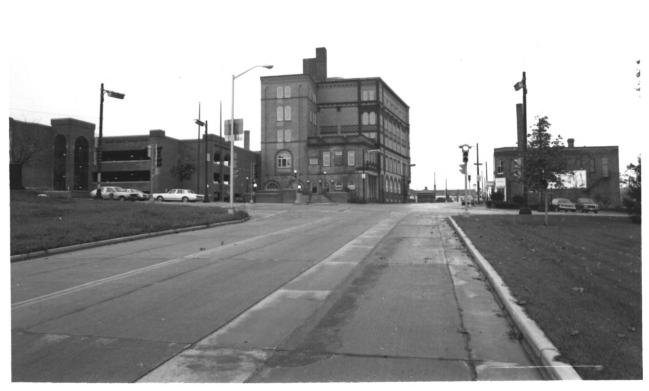

OLD MAIN STREET HISTORIC DISTRICT City of Racine. Racine County. WI Photo by Roberta Fiene, Dec. 1986 Neg. at WI Hist. Society. View from northeast. looking toward no. 400 Lake Ave. (left) and no. 107 Fourth St. (right). Photo #37 of 40.