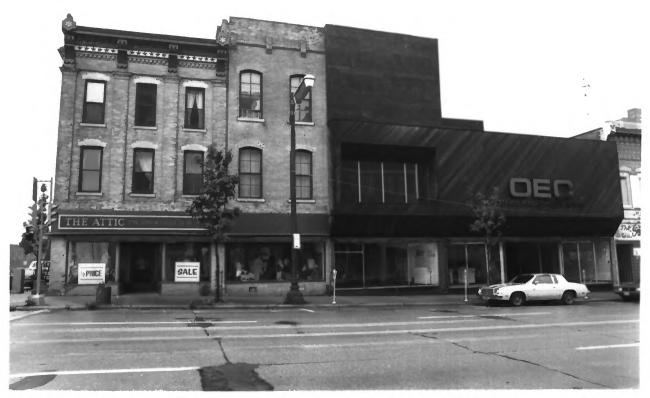

Photo # 1 of 40.

OLD MAIN STREET HISTORIC DISTRICT City of Racine, Racine County, WI Photo by Roberta Fiene. Oct. 1986. Neg. at WI Hist. Society. View from south, with no. 232-44 Wisconsin Ave. (left), no. 222 Main St. and parking ramp (center), and no. 239 Wisconsin Ave. (left center). Photo #2 of 40.