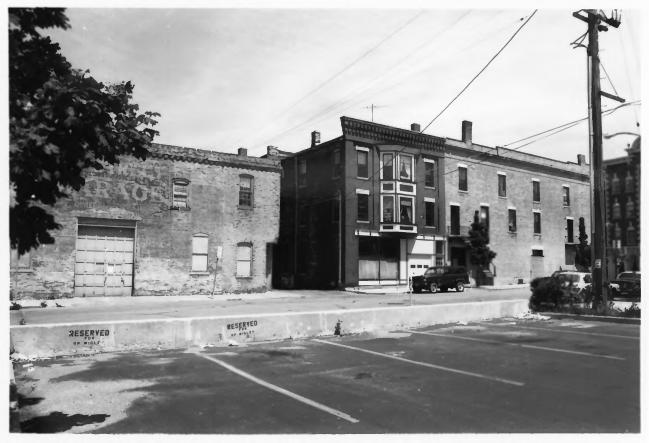

OLD MAIN STREET HISTORIC DISTRICT City of Racine, Racine County, WI Photo by Roberta Fiene, Oct. 1986. Neg. at WI Hist Society. View from

east, looking toward City Parking Ramp (left), 222 Main St. (Genter), and 214 State St. (right). Photo #24 of 40.

OLD MAIN STREET HISTORIC DISTRICT City of Racine. Racine County. WI Photo by Roberta Fiene, Aug. 1986. Neg. at WI Hist. Society. View from west. looking toward no. 222 Main St. Photo #25 of 40.

OLD MAIN STREET HISTORIC DISTRICT City of Racine, Racine County, WI Photo by Roberta Fiene. Dec. 1986. Neg. at WI Hist. Society. View from south, looking toward (from left to right) nos. 226, 224, 222, and 220 State St. Photo #26 of 40.