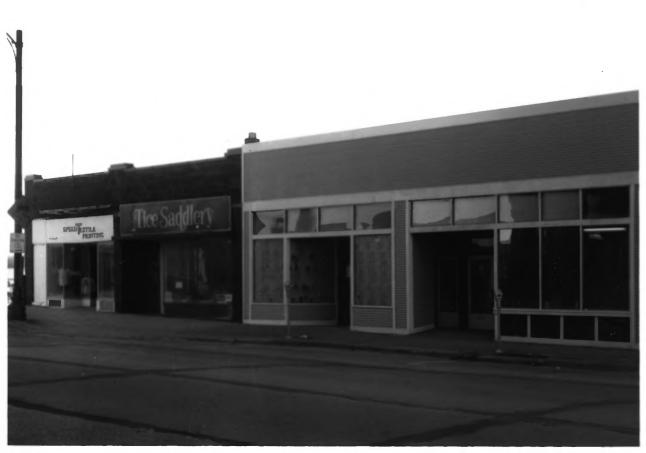

OLD MAIN STREET HISTORIC DISTRICT City of Racine. Racine County. WI Photo by Roberta Fiene. Aug. 1986. Neg. at WI Hist. Society. View from east. looking toward (from left to right) nos. 236, 234, 232, 230, and 228 Main St. Photo #23 of 40.