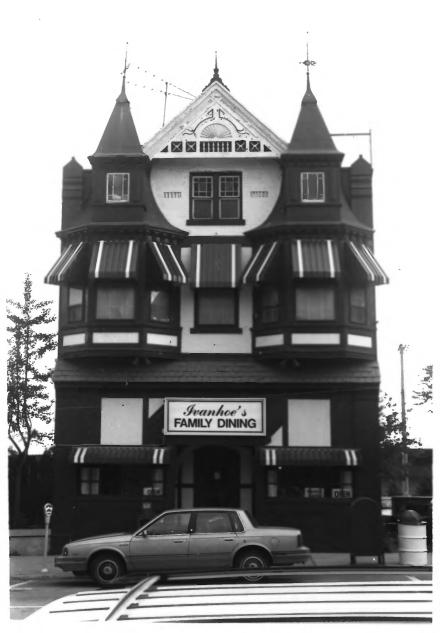

OLD MAIN STREET HISTORIC DISTRICT City of Racine. Racine County. WI Photo by Roberta Fiene, Dec. 1986 Neg. at WI Hist. Society. View from northeast. looking toward no. 400 Lake Ave. (left) and no. 107 Fourth St. (right). Photo #37 of 40.