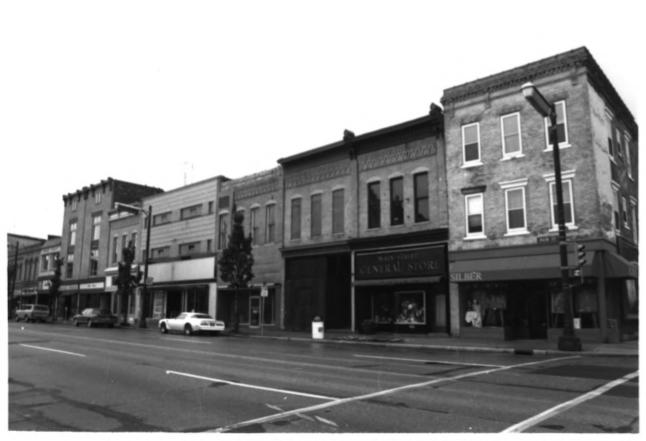

OLD MAIN STREET HISTORIC DISTRICT City of Racine, Racine County, WI Photo by Roberta Fiene, Aug. 1986. Neg. at WI Hist. Society. View from southeast. looking toward (from left to right) nos. 438, 434, 432, 430, 424. 422, 420, 416, 410, 408, 406, 402-04. 400, and 340 Main St.

Photo #12 of 10.

OLD MAIN STREET HISTORIC DISTRICT City of Racine, Racine County, WI Photo by Roberta Fiene, Oct. 1986. Neg at WI Hist. Society. View from east. looking toward (from left to right) nos. 440, 438, 434, 432, and 430 Main St. Photo #13 of 40.