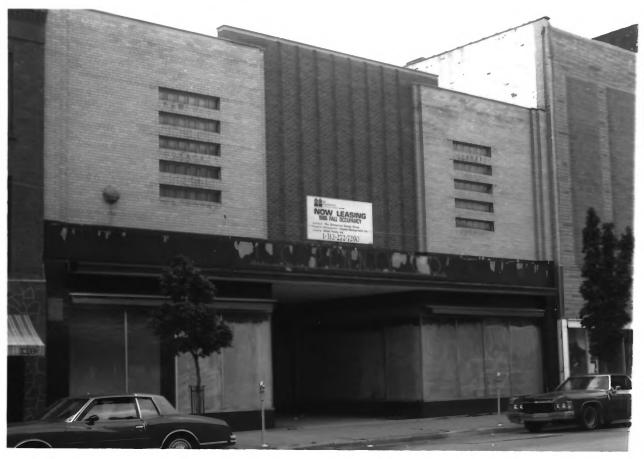

OLD MAIN STREET HISTORIC DISTRICT City of Racine. Racine County. WI Photo by Roberta Fiene, Aug. 1986. Neg. at WI Hist. Society. View from west. looking toward no. 222 Main St. Photo #25 of 40.

OLD MAIN STREET HISTORIC DISTRICT City of Racine, Racine County, WI Photo by Roberta Fiene. Dec. 1986. Neg. at WI Hist. Society. View from south, looking toward (from left to right) nos. 226, 224, 222, and 220 State St. Photo #26 of 40.