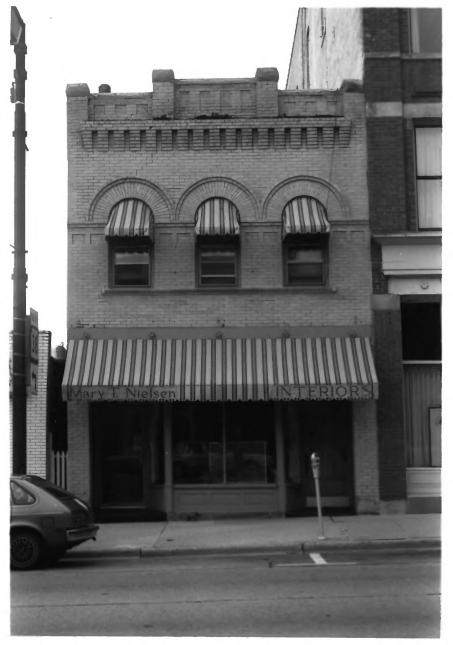

OLD MAIN STREET HISTORIC DISTRICT City of Racine. Racine County. WI Photo by Roberta Fiene, Aug. 1986. Neg. at WI Hist. Society. View from west. looking toward no. 235 Main St. Photo #29 of 40.

OLD MAIN STREET HISTORIC DISTRICT City of Racine, Racine County, WI Photo by Roberta Fiene. Aug. 1986. Neg. at WI Hist. Society. View from west. looking toward no. 237 Main St. Photo #30 of 40.