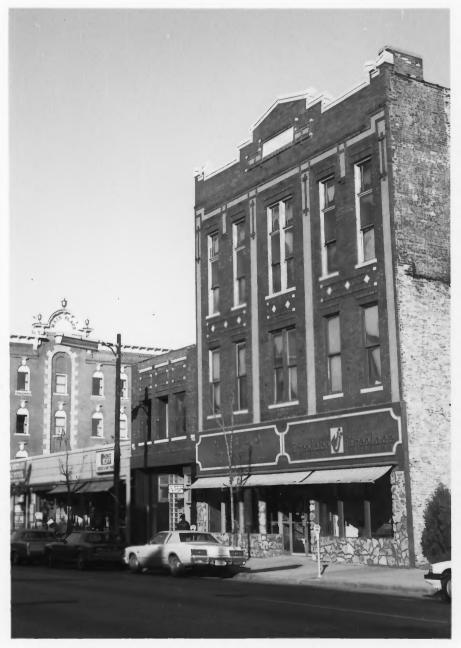

OLD MAIN STREET HISTORIC DISTRICT City of Racine. Racine County. WI Photo by Roberta Fiene. Oct. 1986. Neg. at WI Hist. Society. View from northeast, looking toward (from left to right) nos. 340, 336, 334, 332, 330, and 328 Main St. Photo #18 of 40.