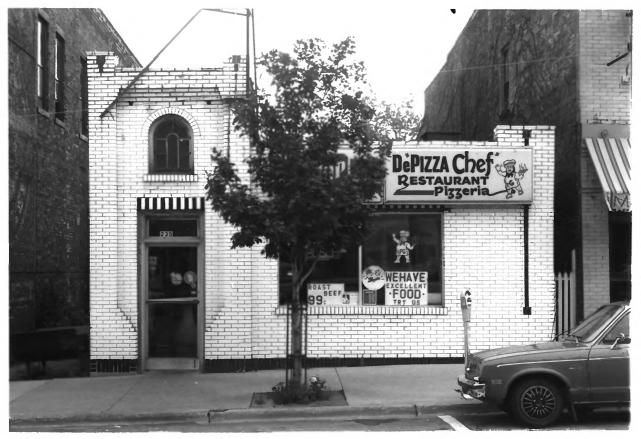

OLD MAIN STREET HISTORIC DISTRICT City of Racine. Racine County. WI Photo by Roberta Fiene. Dec. 1986. Neg at WI Hist Society. View from southwest, looking toward (from left to right) nos. 401, 403-05, 407, 409, and 411 Main St. Photo #38 of 40.