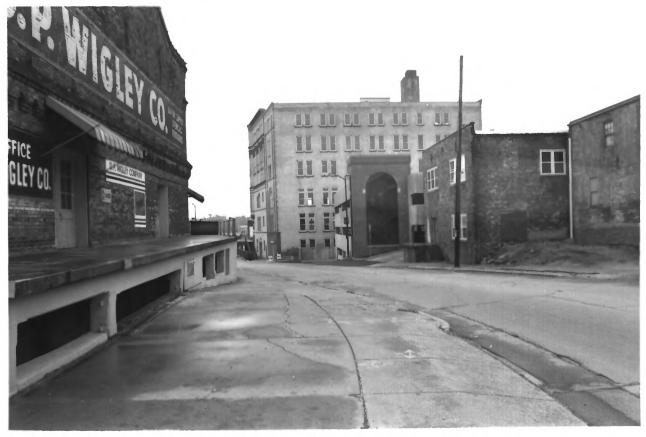

READY MIX CONCRETE BUILDING MATERIALS . P. W. GLEY CO. BAFERY SUPPLIES CHEMICALS FERTILIZERS

D. P. WIGLEY COMPANY

OLD MAIN STREET HISTORIC DISTRICT City of Racine, Racine County, WI Photo by Roberta Fiene, Aug. 1986 Neg. at WI Hist. Society. View from east, looking toward no. 232-44 Wisconsin Ave.

Photo # 1 of 40.

OLD MAIN STREET HISTORIC DISTRICT City of Racine, Racine County, WI Photo by Roberta Fiene. Oct. 1986. Neg. at WI Hist. Society. View from south, with no. 232-44 Wisconsin Ave. (left), no. 222 Main St. and parking ramp (center), and no. 239 Wisconsin Ave. (left center). Photo #2 of 40.