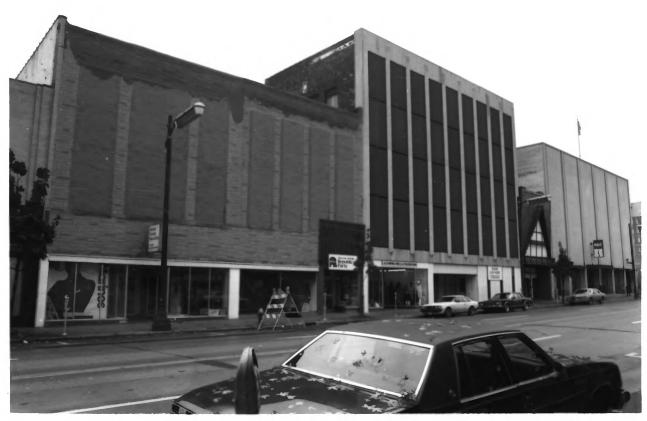

OLD MAIN STREET HISTORIC DISTRICT City of Racine. Racine County. WI Photo by Roberta Fiene, Aug. 1986. Neg. at WI Hist. Society. View from west. looking toward no. 222 Main St. Photo #25 of 40.

OLD MAIN STREET HISTORIC DISTRICT City of Racine, Racine County, WI Photo by Roberta Fiene. Dec. 1986. Neg. at WI Hist. Society. View from south, looking toward (from left to right) nos. 226, 224, 222, and 220 State St. Photo #26 of 40.