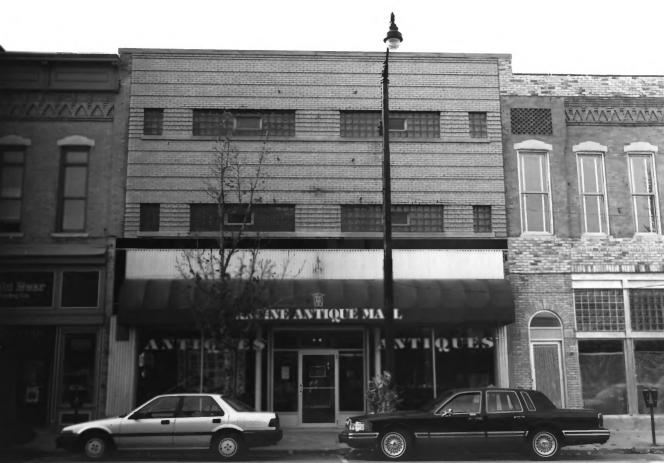

OLD MAIN STREET HISTORIC DISTRICT City of Racine. Racine County. WI Photo by Roberta Fiene, Aug. 1986. Neg. at WI Hist. Society. View from west. looking toward no. 222 Main St. Photo #25 of 40.

OLD MAIN STREET HISTORIC DISTRICT City of Racine, Racine County, WI Photo by Roberta Fiene. Dec. 1986. Neg. at WI Hist. Society. View from south, looking toward (from left to right) nos. 226, 224, 222, and 220 State St. Photo #26 of 40.