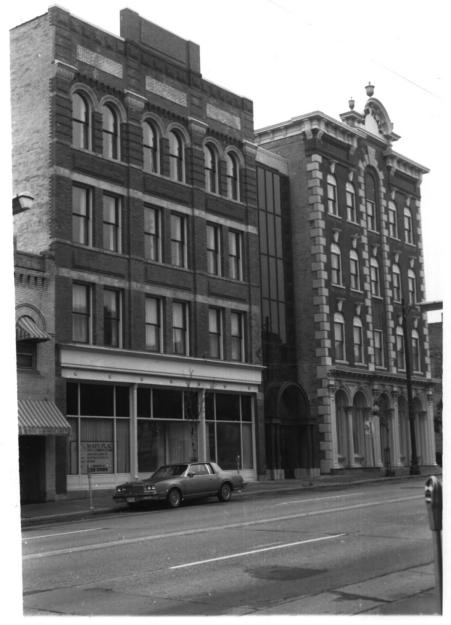

OLD MAIN STREET HISTORIC DISTRICT City of Racine, Racine County, WI Photo by Roberta Fiene, Oct. 1986. Neg. at WI Hist Society. View from

east, looking toward City Parking Ramp (left), 222 Main St. (Genter), and 214 State St. (right). Photo #24 of 40.

OLD MAIN STREET HISTORIC DISTRICT City of Racine. Racine County. WI Photo by Roberta Fiene, Aug. 1986. Neg. at WI Hist. Society. View from west. looking toward no. 222 Main St. Photo #25 of 40.

OLD MAIN STREET HISTORIC DISTRICT City of Racine, Racine County, WI Photo by Roberta Fiene. Dec. 1986. Neg. at WI Hist. Society. View from south, looking toward (from left to right) nos. 226, 224, 222, and 220 State St. Photo #26 of 40.