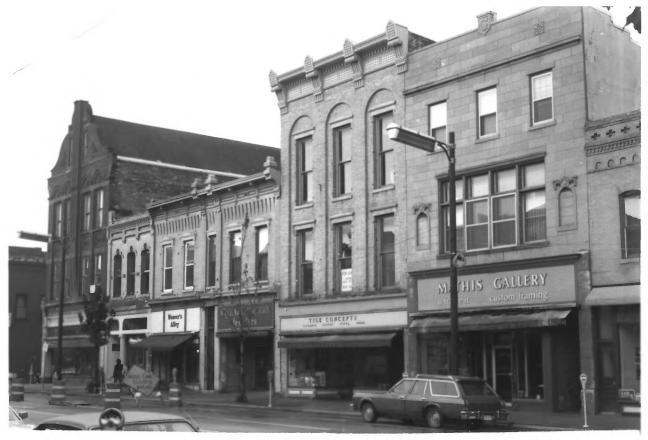

OLD MAIN STREET HISTORIC DISTRICT City of Racine. Racine County. WI Photo by Roberta Fiene. Oct. 1986. Neg. at WI Hist. Society. View from east, looking toward nos. 246 (left). 244 (center), and 238-42 (right) Main St. Photo #22 of 40.

OLD MAIN STREET HISTORIC DISTRICT City of Racine. Racine County. WI Photo by Roberta Fiene. Aug. 1986. Neg. at WI Hist. Society. View from east. looking toward (from left to right) nos. 236, 234, 232, 230, and 228 Main St. Photo #23 of 40.