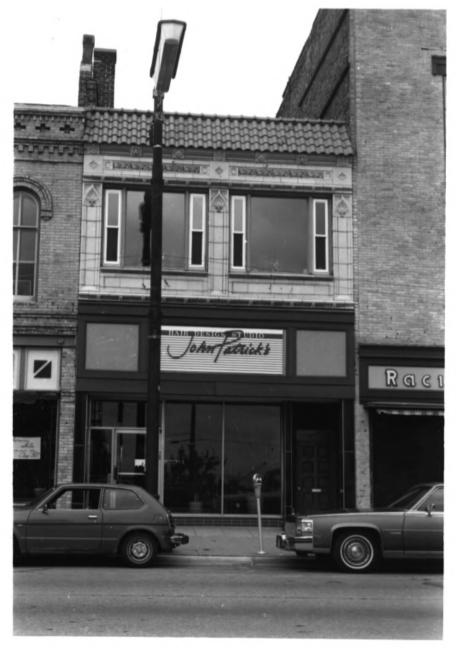

OLD MAIN STREET HISTORIC DISTRICT City of Racine. Racine County. WI Photo by Roberta Fiene, Aug. 1986. Neg. at WI Hist. Society. View from west. looking toward no. 235 Main St. Photo #29 of 40.

OLD MAIN STREET HISTORIC DISTRICT City of Racine, Racine County, WI Photo by Roberta Fiene. Aug. 1986. Neg. at WI Hist. Society. View from west. looking toward no. 237 Main St. Photo #30 of 40.