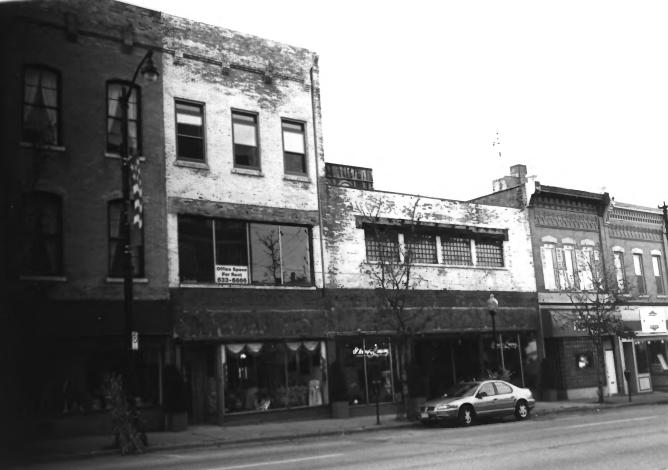

OLD MAIN STREET HISTORIC DISTRICT City of Racine, Racine County, WI Photo by Roberta Fiene, Oct. 1986. Neg. at WI Hist Society. View from

east, looking toward City Parking Ramp (left), 222 Main St. (Genter), and 214 State St. (right). Photo #24 of 40.