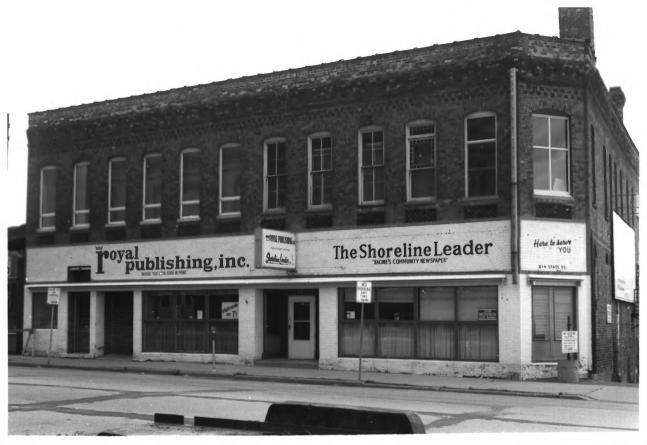

OLD MAIN STREET HISTORIC DISTRICT City of Racine, Racine County, WI Photo by Roberta Fiene, Oct. 1986. Neg. at WI Hist Society. View from

east, looking toward City Parking Ramp (left), 222 Main St. (Genter), and 214 State St. (right). Photo #24 of 40.