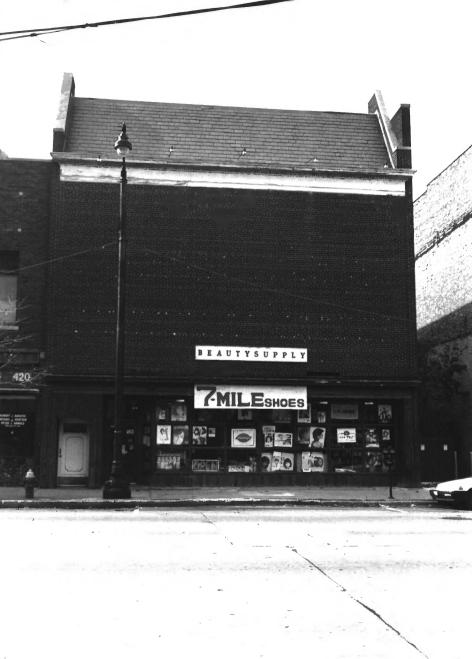

OLD MAIN STREET HISTORIC DISTRICT City of Racine. Racine County. WI Photo by Roberta Fiene. Aug. 1986. Neg. at WI Hist. Society. View from east. looking toward (from left to right) nos. 236, 234, 232, 230, and 228 Main St. Photo #23 of 40.