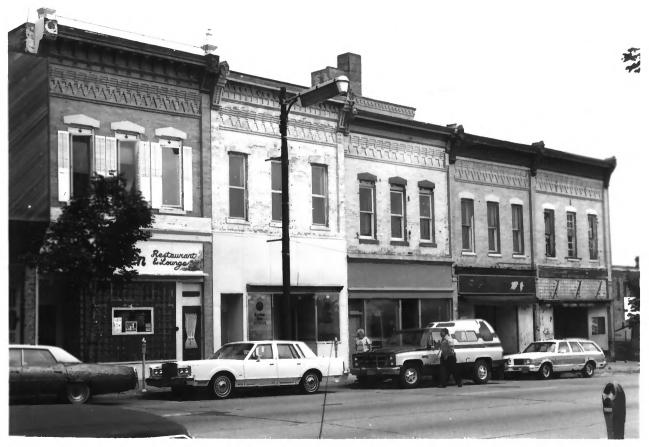

OLD MAIN STREET HISTORIC DISTRICT City of Racine. Racine County. WI Photo by Roberta Fiene. Oct. 1986. Neg. at WI Hist. Society. View from east, looking toward nos. 246 (left). 244 (center), and 238-42 (right) Main St. Photo #22 of 40.

OLD MAIN STREET HISTORIC DISTRICT City of Racine. Racine County. WI Photo by Roberta Fiene. Aug. 1986. Neg. at WI Hist. Society. View from east. looking toward (from left to right) nos. 236, 234, 232, 230, and 228 Main St. Photo #23 of 40.