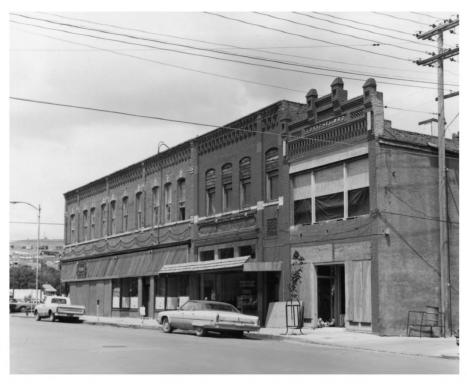

Livingston, Montana 59047 View: Front elevations looking north Photo # 34

SEP **5 197**9

Name: Commercial District Streetscape
Location: 101 N. Main
Livingston, Montana
Photographer: Kommers, McLaughlin & Leavengood

Date: May, 1979
Negative: Kommers, McLaughlin & Leavengood
120 E. Callender
Livingston, Montana 59047
View: Front elevation looking west

View: Front elevation looking west Photo #35

```
Livingston Multiple Resource Area
  (Partial Inventory)
Park County, MT
```