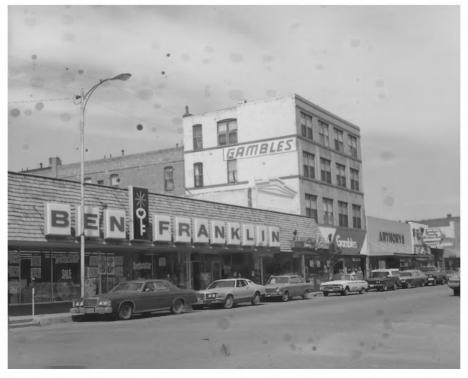

Name: Commercial District Streetscape

Location: 130-122 S. Main
Livingston, Montana
Photographer: Kommers, McLaughlin & Leavengood
Date: May, 1979

Negative: Kommers, McLaughlin & Leavengood

120 E. Callender
Livingston, Montana 59047
View: Front elevations looking west
Photo #31

View: Front elevations looking west

Photo #36

Name: Commercial District Streetscape

Location: 130-122 S. Main Street Livingston. Montana Photographer: Kommers, McLaughlin & Leavengood Date: May, 1979 Negative: Kommers, McLaughlin & Leavengood 120 E. Callender

Livingston, Montana 59047

JUL 9 1979

View: Front elevations looking west

Photo # 37

Name: Commercial District Streetscape

Location: 115-123 S. Main
Livingston, Montana
Photographer: Kommers, McLaughlin & Leavengood
Date: May 1979
Negative: Kommers, McLaughlin & Leavengood
120 E. Callender
Livingston, Montana 59047