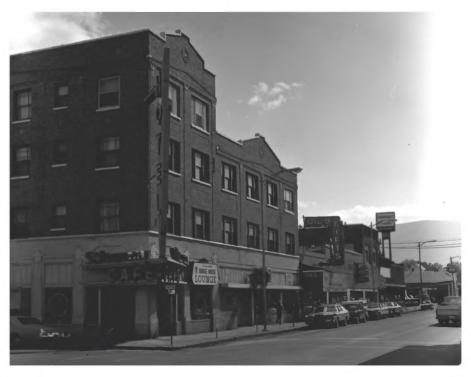

to #23

JUL 9 1979 CED 5 M

```
(Partial Inventory) Park County, MT
Name: Commercial District Streetscape,
       Including Murray Hotel
Location: W. Park at Second Street
           201-205 W. Park
           Livingston, Montana
Photographer: Kommers, McLaughlin & Leawengood
Date: May, 1979
Negative: Kommers, McLaughlin & Leavengood
           120 E. Callender
           Livingston, Montana 59047
View: Elevations looking south
Photo #24
                         JUL 9 1979
```