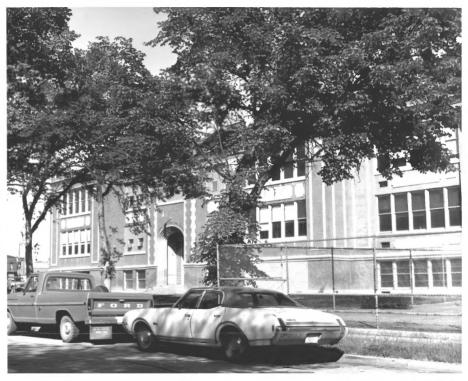

120 E. Callender Livingston, Montana 59047 View: Front elevations looking east Photo #40

SEP 5 1979 JUL 9 1979

Name: Commercial District. LincoIn School

Location: S. B Street & E. Lewis Street Livingston. Montana Photographer: Kommers. McLaughlin & Leavengood

Date: May. 1979 120 E. Callender Livingston, Montana 59047

Negative: Kommers, McLaughlin & Leavengood

View: Lewis Street elevation looking west

Photo #41