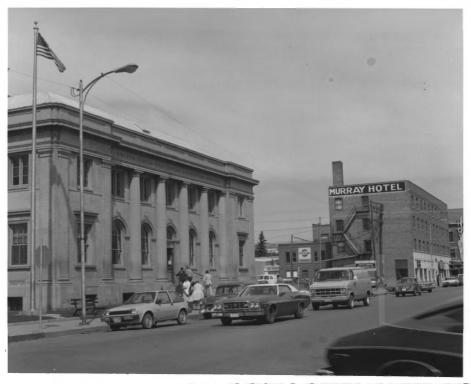

JUL 9 1979

Photo #27

SED 5 1979

```
Livingston Multiple Resource Area
  (Partial Inventory) Park County, MT
```

Name: Commercial District Streetscape. Including Post Office Location: 107-105 N. Second Street

Livingston. Montana Photographer: Kommers. McLaughlin & Leavengood

Date: May. 1979

Negative: Kommers, McLaughlin & Leavengood 120 E. Callender Livingston, Montana 59047

View: Front elevations looking west Photo #28