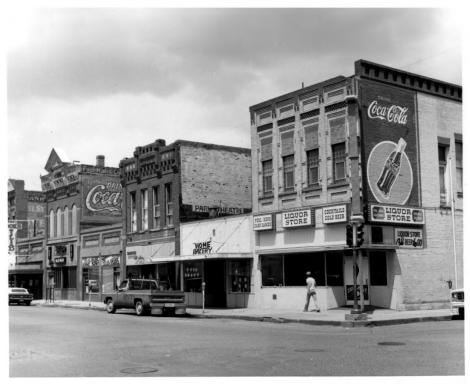

to #23

JUL 9 1979 CED 5 M

```
(Partial Inventory) Park County, MT
Name: Commercial District Streetscape,
       Including Murray Hotel
Location: W. Park at Second Street
           201-205 W. Park
           Livingston, Montana
Photographer: Kommers, McLaughlin & Leawengood
Date: May, 1979
Negative: Kommers, McLaughlin & Leavengood
           120 E. Callender
           Livingston, Montana 59047
View: Elevations looking south
Photo #24
                         JUL 9 1979
```