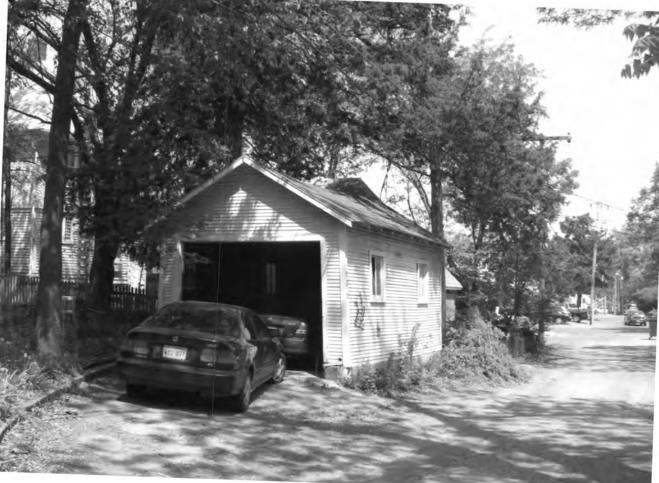

There are 124 primary buildings within the boundaries of the historic district: 85 are contributing, and 39 are non-contributing. The majority of non-contributing buildings were constructed during the district's period of significance, but have non-original siding. Removal of the siding may alter these building's contributing status. There are additionally 43 outbuildings: 15 are contributing and 28 are non-contributing. These outbuildings are generally small, located on the alleys, and not visible from the public streets. There are also two contributing structures: Louisiana and Ohio – historic brick streets. Including all resources, there is a total of 169 resources within the proposed district: 100 contributing buildings, two (2) contributing structures, and 67 non-contributing buildings. There are a variety of housing styles, types, and sizes located within the district including representatives of the Queen Anne, Craftsman, and Colonial Revival styles. Additionally, there are residences distinguished more by their form than by any architectural style, such as the Foursquare and simple National Folk forms like the gablefront-&-wing. With the variety of housing styles and types constructed over a wide span of years, the district represents many changes in American architectural tastes. The district as a whole retains integrity of location, setting, feeling, association, design, workmanship, and to a lesser extent, materials.