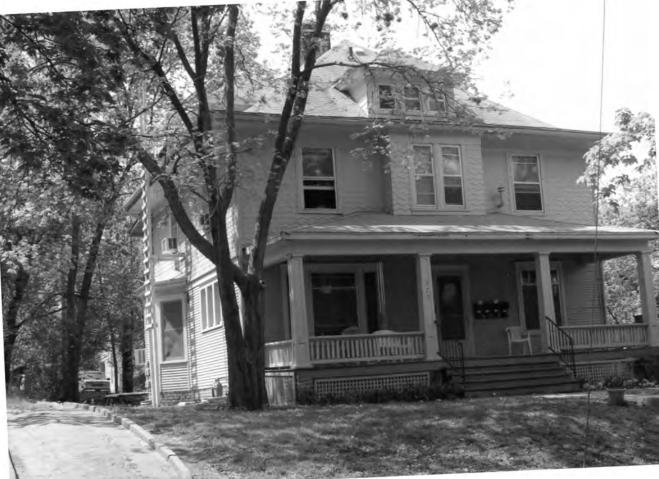

#### **SUMMARY**

The Oread Historic District is located within the city limits of Lawrence, Douglas County, Kansas. The district is roughly bounded by 9<sup>th</sup> Street on the north, the alley east of Kentucky, 12<sup>th</sup> Street on the south, and by Indiana Street on the west (see accompanying map labeled "Oread Historic District" for exact boundaries) The rectangular grid-system of streets in this neighborhood runs to the four compass points, with the streets named after states running north/south, and the numbered streets running east west. Traffic on Kentucky is one way to the north, and Tennessee is one way to the south. The land slopes upward to the east, and deciduous shade trees line the streets.

There are 124 primary buildings within the boundaries of the historic district: 85 are contributing, and 39 are non-contributing. The majority of non-contributing buildings were constructed during the district's period of significance, but have non-original siding. Removal of the siding may alter these building's contributing status. There are additionally 43 outbuildings: 15 are contributing and 28 are non-contributing. These outbuildings are generally small, located on the alleys, and not visible from the public streets. There are also two contributing structures: Louisiana and Ohio – historic brick streets. Including all resources, there is a total of 169 resources within the proposed district: 100 contributing buildings, two (2) contributing structures, and 67 non-contributing buildings. There are a variety of housing styles, types, and sizes located within the district including representatives of the Queen Anne, Craftsman, and Colonial Revival styles. Additionally, there are residences distinguished more by their form than by any architectural style, such as the Foursquare and simple National Folk forms like the gablefront-&-wing. With the variety of housing styles and types constructed over a wide span of years, the district represents many changes in American architectural tastes. The district as a whole retains integrity of location, setting, feeling, association, design, workmanship, and to a lesser extent, materials.

The outside edges of the district are defined either by vacant lots and parking lots, most of which were formed by the demolition of historic commercial buildings; non-historic buildings; or historic buildings which have been irreversibly altered. Primary building materials are brick and stone. The vast majority of buildings in the district are examples of the "Residences" property type as outlined in Section F of the multiple property documentation form "Historic Resources of Lawrence, Douglas County, Kansas" (hereafter referred to as "MPDF"). All subtypes are represented, but the majority are from the Late Victorian, National Folk, or "Comfortable" Houses subytpes. Within the boundaries of this district are six historic properties already listed in