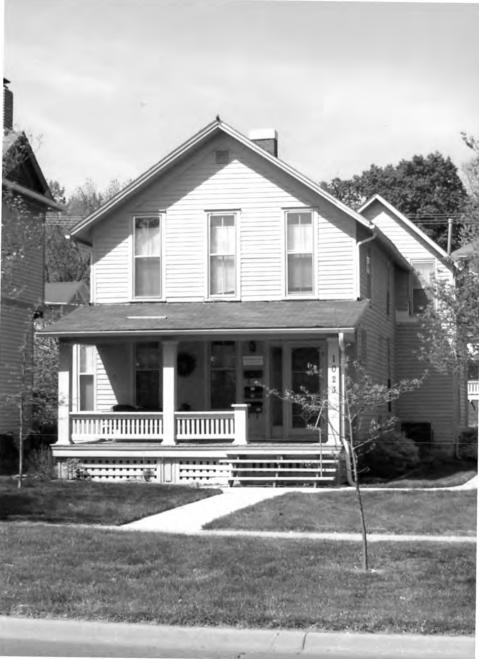

There are 124 primary buildings within the boundaries of the historic district: 85 are contributing, and 39 are non-contributing. The majority of non-contributing buildings were constructed during the district's period of significance, but have non-original siding. Removal of the siding may alter these building's contributing status. There are additionally 43 outbuildings: 15 are contributing and 28 are non-contributing. These outbuildings are generally small, located on the alleys, and not visible from the public streets. There are also two contributing structures: Louisiana and Ohio – historic brick streets. Including all resources, there is a total of 169 resources within the proposed district: 100 contributing buildings, two (2) contributing structures, and 67 non-contributing buildings. There are a variety of housing styles, types, and sizes located within the district including representatives of the Queen Anne, Craftsman, and Colonial Revival styles. Additionally, there are residences distinguished more by their form than by any architectural style, such as the Foursquare and simple National Folk forms like the gablefront-&-wing. With the variety of housing styles and types constructed over a wide span of years, the district represents many changes in American architectural tastes. The district as a whole retains integrity of location, setting, feeling, association, design, workmanship, and to a lesser extent, materials.

The outside edges of the district are defined either by vacant lots and parking lots, most of which were formed by the demolition of historic commercial buildings; non-historic buildings; or historic buildings which have been irreversibly altered. Primary building materials are brick and stone. The vast majority of buildings in the district are examples of the "Residences" property type as outlined in Section F of the multiple property documentation form "Historic Resources of Lawrence, Douglas County, Kansas" (hereafter referred to as "MPDF"). All subtypes are represented, but the majority are from the Late Victorian, National Folk, or "Comfortable" Houses subytpes. Within the boundaries of this district are six historic properties already listed in