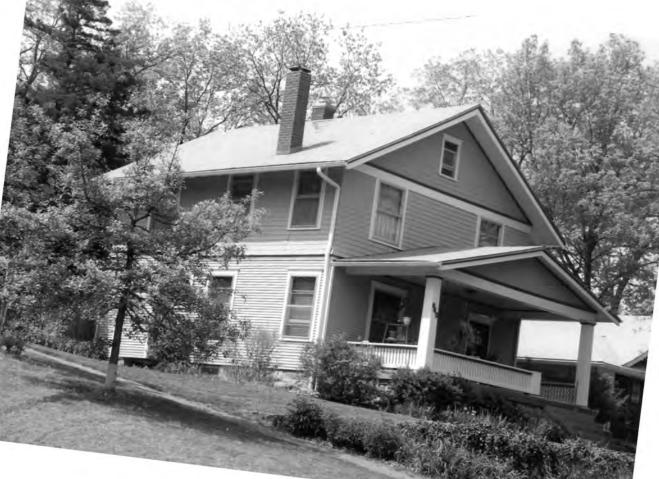

#### **SUMMARY**

The Oread Historic District is located within the city limits of Lawrence, Douglas County, Kansas. The district is roughly bounded by 9<sup>th</sup> Street on the north, the alley east of Kentucky, 12<sup>th</sup> Street on the south, and by Indiana Street on the west (see accompanying map labeled "Oread Historic District" for exact boundaries) The rectangular grid-system of streets in this neighborhood runs to the four compass points, with the streets named after states running north/south, and the numbered streets running east west. Traffic on Kentucky is one way to the north, and Tennessee is one way to the south. The land slopes upward to the east, and deciduous shade trees line the streets.

There are 124 primary buildings within the boundaries of the historic district: 85 are contributing, and 39 are non-contributing. The majority of non-contributing buildings were constructed during the district's period of significance, but have non-original siding. Removal of the siding may alter these building's contributing status. There are additionally 43 outbuildings: 15 are contributing and 28 are non-contributing. These outbuildings are generally small, located on the alleys, and not visible from the public streets. There are also two contributing structures: Louisiana and Ohio – historic brick streets. Including all resources, there is a total of 169 resources within the proposed district: 100 contributing buildings, two (2) contributing structures, and 67 non-contributing buildings. There are a variety of housing styles, types, and sizes located within the district including representatives of the Queen Anne, Craftsman, and Colonial Revival styles. Additionally, there are residences distinguished more by their form than by any architectural style, such as the Foursquare and simple National Folk forms like the gablefront-&-wing. With the variety of housing styles and types constructed over a wide span of years, the district represents many changes in American architectural tastes. The district as a whole retains integrity of location, setting, feeling, association, design, workmanship, and to a lesser extent, materials.

The outside edges of the district are defined either by vacant lots and parking lots, most of which were formed by the demolition of historic commercial buildings; non-historic buildings; or historic buildings which have been irreversibly altered. Primary building materials are brick and stone. The vast majority of buildings in the district are examples of the "Residences" property type as outlined in Section F of the multiple property documentation form "Historic Resources of Lawrence, Douglas County, Kansas" (hereafter referred to as "MPDF"). All subtypes are represented, but the majority are from the Late Victorian, National Folk, or "Comfortable" Houses subytpes. Within the boundaries of this district are six historic properties already listed in