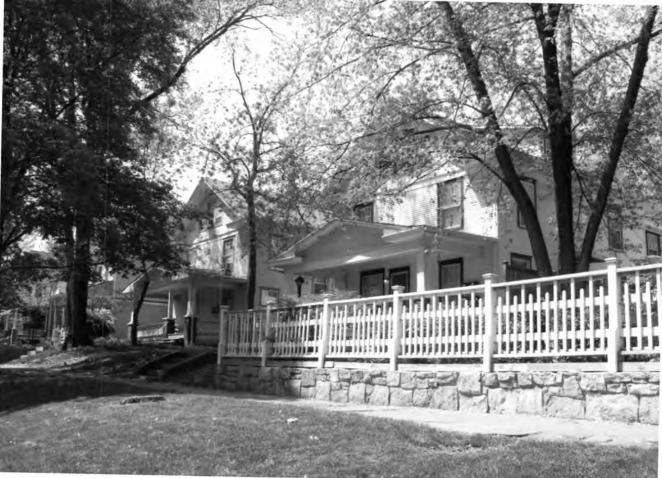

There are 124 primary buildings within the boundaries of the historic district: 85 are contributing, and 39 are non-contributing. The majority of non-contributing buildings were constructed during the district's period of significance, but have non-original siding. Removal of the siding may alter these building's contributing status. There are additionally 43 outbuildings: 15 are contributing and 28 are non-contributing. These outbuildings are generally small, located on the alleys, and not visible from the public streets. There are also two contributing structures: Louisiana and Ohio – historic brick streets. Including all resources, there is a total of 169 resources within the proposed district: 100 contributing buildings, two (2) contributing structures, and 67 non-contributing buildings. There are a variety of housing styles, types, and sizes located within the district including representatives of the Queen Anne, Craftsman, and Colonial Revival styles. Additionally, there are residences distinguished more by their form than by any architectural style, such as the Foursquare and simple National Folk forms like the gablefront-&-wing. With the variety of housing styles and types constructed over a wide span of years, the district represents many changes in American architectural tastes. The district as a whole retains integrity of location, setting, feeling, association, design, workmanship, and to a lesser extent, materials.

The outside edges of the district are defined either by vacant lots and parking lots, most of which were formed by the demolition of historic commercial buildings; non-historic buildings; or historic buildings which have been irreversibly altered. Primary building materials are brick and stone. The vast majority of buildings in the district are examples of the "Residences" property type as outlined in Section F of the multiple property documentation form "Historic Resources of Lawrence, Douglas County, Kansas" (hereafter referred to as "MPDF"). All subtypes are represented, but the majority are from the Late Victorian, National Folk, or "Comfortable" Houses subytpes. Within the boundaries of this district are six historic properties already listed in