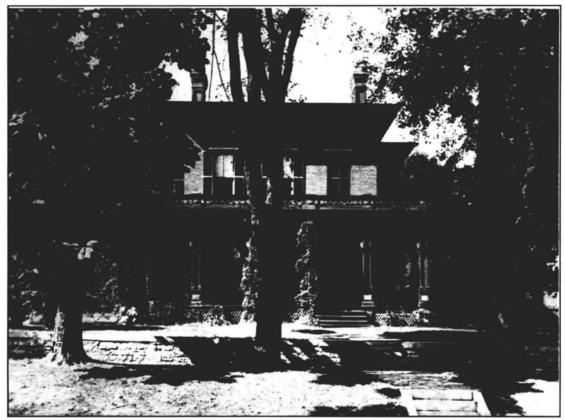

There are 124 primary buildings within the boundaries of the historic district: 85 are contributing, and 39 are non-contributing. The majority of non-contributing buildings were constructed during the district's period of significance, but have non-original siding. Removal of the siding may alter these building's contributing status. There are additionally 43 outbuildings: 15 are contributing and 28 are non-contributing. These outbuildings are generally small, located on the alleys, and not visible from the public streets. There are also two contributing structures: Louisiana and Ohio – historic brick streets. Including all resources, there is a total of 169 resources within the proposed district: 100 contributing buildings, two (2) contributing structures, and 67 non-contributing buildings. There are a variety of housing styles, types, and sizes located within the district including representatives of the Queen Anne, Craftsman, and Colonial Revival styles. Additionally, there are residences distinguished more by their form than by any architectural style, such as the Foursquare and simple National Folk forms like the gablefront-&-wing. With the variety of housing styles and types constructed over a wide span of years, the district represents many changes in American architectural tastes. The district as a whole retains integrity of location, setting, feeling, association, design, workmanship, and to a lesser extent, materials.