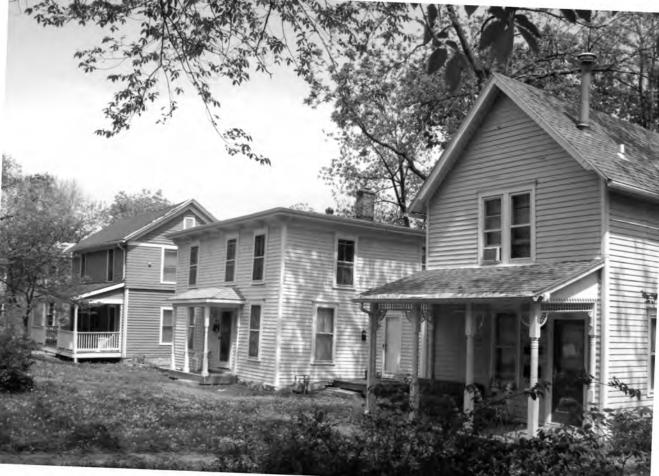

There are 124 primary buildings within the boundaries of the historic district: 85 are contributing, and 39 are non-contributing. The majority of non-contributing buildings were constructed during the district's period of significance, but have non-original siding. Removal of the siding may alter these building's contributing status. There are additionally 43 outbuildings: 15 are contributing and 28 are non-contributing. These outbuildings are generally small, located on the alleys, and not visible from the public streets. There are also two contributing structures: Louisiana and Ohio – historic brick streets. Including all resources, there is a total of 169 resources within the proposed district: 100 contributing buildings, two (2) contributing structures, and 67 non-contributing buildings. There are a variety of housing styles, types, and sizes located within the district including representatives of the Queen Anne, Craftsman, and Colonial Revival styles. Additionally, there are residences distinguished more by their form than by any architectural style, such as the Foursquare and simple National Folk forms like the gablefront-&-wing. With the variety of housing styles and types constructed over a wide span of years, the district represents many changes in American architectural tastes. The district as a whole retains integrity of location, setting, feeling, association, design, workmanship, and to a lesser extent, materials.

The outside edges of the district are defined either by vacant lots and parking lots, most of which were formed by the demolition of historic commercial buildings; non-historic buildings; or historic buildings which have been irreversibly altered. Primary building materials are brick and stone. The vast majority of buildings in the district are examples of the "Residences" property type as outlined in Section F of the multiple property documentation form "Historic Resources of Lawrence, Douglas County, Kansas" (hereafter referred to as "MPDF"). All subtypes are represented, but the majority are from the Late Victorian, National Folk, or "Comfortable" Houses subytpes. Within the boundaries of this district are six historic properties already listed in