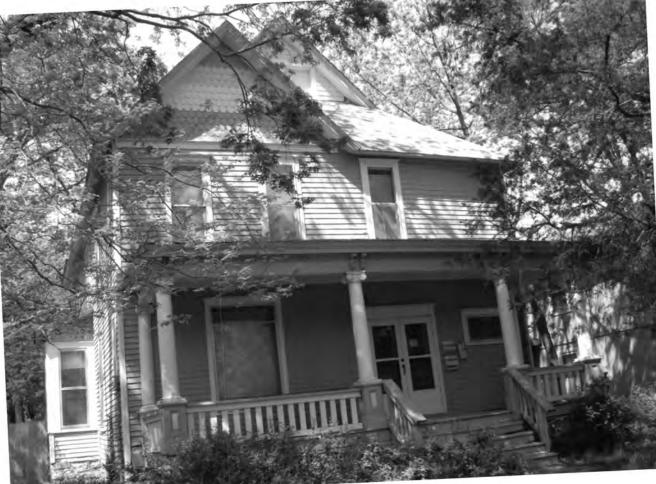

There are 124 primary buildings within the boundaries of the historic district: 85 are contributing, and 39 are non-contributing. The majority of non-contributing buildings were constructed during the district's period of significance, but have non-original siding. Removal of the siding may alter these building's contributing status. There are additionally 43 outbuildings: 15 are contributing and 28 are non-contributing. These outbuildings are generally small, located on the alleys, and not visible from the public streets. There are also two contributing structures: Louisiana and Ohio – historic brick streets. Including all resources, there is a total of 169 resources within the proposed district: 100 contributing buildings, two (2) contributing structures, and 67 non-contributing buildings. There are a variety of housing styles, types, and sizes located within the district including representatives of the Queen Anne, Craftsman, and Colonial Revival styles. Additionally, there are residences distinguished more by their form than by any architectural style, such as the Foursquare and simple National Folk forms like the gablefront-&-wing. With the variety of housing styles and types constructed over a wide span of years, the district represents many changes in American architectural tastes. The district as a whole retains integrity of location, setting, feeling, association, design, workmanship, and to a lesser extent, materials.

The outside edges of the district are defined either by vacant lots and parking lots, most of which were formed by the demolition of historic commercial buildings; non-historic buildings; or historic buildings which have been irreversibly altered. Primary building materials are brick and stone. The vast majority of buildings in the district are examples of the "Residences" property type as outlined in Section F of the multiple property documentation form "Historic Resources of Lawrence, Douglas County, Kansas" (hereafter referred to as "MPDF"). All subtypes are represented, but the majority are from the Late Victorian, National Folk, or "Comfortable" Houses subytpes. Within the boundaries of this district are six historic properties already listed in