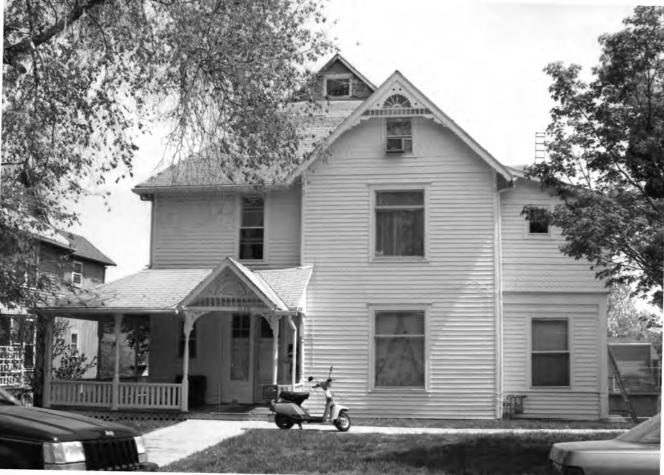

#### **SUMMARY**

The Oread Historic District is located within the city limits of Lawrence, Douglas County, Kansas. The district is roughly bounded by 9<sup>th</sup> Street on the north, the alley east of Kentucky, 12<sup>th</sup> Street on the south, and by Indiana Street on the west (see accompanying map labeled "Oread Historic District" for exact boundaries) The rectangular grid-system of streets in this neighborhood runs to the four compass points, with the streets named after states running north/south, and the numbered streets running east west. Traffic on Kentucky is one way to the north, and Tennessee is one way to the south. The land slopes upward to the east, and deciduous shade trees line the streets.

There are 124 primary buildings within the boundaries of the historic district: 85 are contributing, and 39 are non-contributing. The majority of non-contributing buildings were constructed during the district's period of significance, but have non-original siding. Removal of the siding may alter these building's contributing status. There are additionally 43 outbuildings: 15 are contributing and 28 are non-contributing. These outbuildings are generally small, located on the alleys, and not visible from the public streets. There are also two contributing structures: Louisiana and Ohio – historic brick streets. Including all resources, there is a total of 169 resources within the proposed district: 100 contributing buildings, two (2) contributing structures, and 67 non-contributing buildings. There are a variety of housing styles, types, and sizes located within the district including representatives of the Queen Anne, Craftsman, and Colonial Revival styles. Additionally, there are residences distinguished more by their form than by any architectural style, such as the Foursquare and simple National Folk forms like the gablefront-&-wing. With the variety of housing styles and types constructed over a wide span of years, the district represents many changes in American architectural tastes. The district as a whole retains integrity of location, setting, feeling, association, design, workmanship, and to a lesser extent, materials.

The outside edges of the district are defined either by vacant lots and parking lots, most of which were formed by the demolition of historic commercial buildings; non-historic buildings; or historic buildings which have been irreversibly altered. Primary building materials are brick and stone. The vast majority of buildings in the district are examples of the "Residences" property type as outlined in Section F of the multiple property documentation form "Historic Resources of Lawrence, Douglas County, Kansas" (hereafter referred to as "MPDF"). All subtypes are represented, but the majority are from the Late Victorian, National Folk, or "Comfortable" Houses subytpes. Within the boundaries of this district are six historic properties already listed in