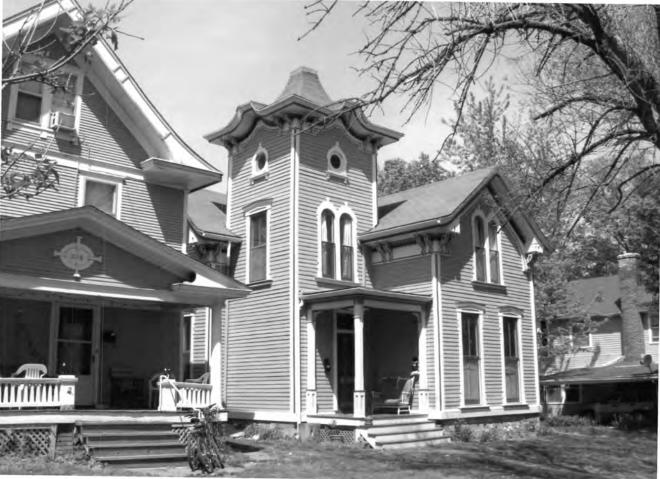

There are 124 primary buildings within the boundaries of the historic district: 85 are contributing, and 39 are non-contributing. The majority of non-contributing buildings were constructed during the district's period of significance, but have non-original siding. Removal of the siding may alter these building's contributing status. There are additionally 43 outbuildings: 15 are contributing and 28 are non-contributing. These outbuildings are generally small, located on the alleys, and not visible from the public streets. There are also two contributing structures: Louisiana and Ohio – historic brick streets. Including all resources, there is a total of 169 resources within the proposed district: 100 contributing buildings, two (2) contributing structures, and 67 non-contributing buildings. There are a variety of housing styles, types, and sizes located within the district including representatives of the Queen Anne, Craftsman, and Colonial Revival styles. Additionally, there are residences distinguished more by their form than by any architectural style, such as the Foursquare and simple National Folk forms like the gablefront-&-wing. With the variety of housing styles and types constructed over a wide span of years, the district represents many changes in American architectural tastes. The district as a whole retains integrity of location, setting, feeling, association, design, workmanship, and to a lesser extent, materials.

The outside edges of the district are defined either by vacant lots and parking lots, most of which were formed by the demolition of historic commercial buildings; non-historic buildings; or historic buildings which have been irreversibly altered. Primary building materials are brick and stone. The vast majority of buildings in the district are examples of the "Residences" property type as outlined in Section F of the multiple property documentation form "Historic Resources of Lawrence, Douglas County, Kansas" (hereafter referred to as "MPDF"). All subtypes are represented, but the majority are from the Late Victorian, National Folk, or "Comfortable" Houses subytpes. Within the boundaries of this district are six historic properties already listed in