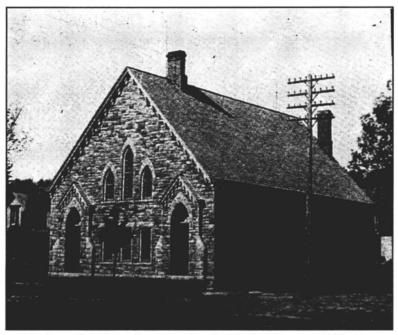

There are 124 primary buildings within the boundaries of the historic district: 85 are contributing, and 39 are non-contributing. The majority of non-contributing buildings were constructed during the district's period of significance, but have non-original siding. Removal of the siding may alter these building's contributing status. There are additionally 43 outbuildings: 15 are contributing and 28 are non-contributing. These outbuildings are generally small, located on the alleys, and not visible from the public streets. There are also two contributing structures: Louisiana and Ohio – historic brick streets. Including all resources, there is a total of 169 resources within the proposed district: 100 contributing buildings, two (2) contributing structures, and 67 non-contributing buildings. There are a variety of housing styles, types, and sizes located within the district including representatives of the Queen Anne, Craftsman, and Colonial Revival styles. Additionally, there are residences distinguished more by their form than by any architectural style, such as the Foursquare and simple National Folk forms like the gablefront-&-wing. With the variety of housing styles and types constructed over a wide span of years, the district represents many changes in American architectural tastes. The district as a whole retains integrity of location, setting, feeling, association, design, workmanship, and to a lesser extent, materials.

The outside edges of the district are defined either by vacant lots and parking lots, most of which were formed by the demolition of historic commercial buildings; non-historic buildings; or historic buildings which have been irreversibly altered. Primary building materials are brick and stone. The vast majority of buildings in the district are examples of the "Residences" property type as outlined in Section F of the multiple property documentation form "Historic Resources of Lawrence, Douglas County, Kansas" (hereafter referred to as "MPDF"). All subtypes are represented, but the majority are from the Late Victorian, National Folk, or "Comfortable" Houses subytpes. Within the boundaries of this district are six historic properties already listed in