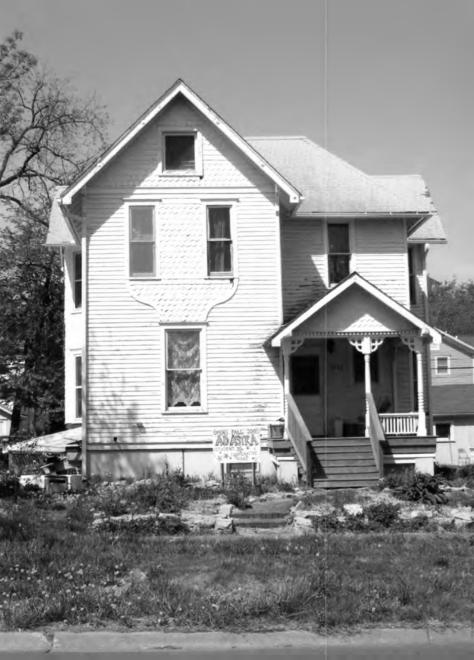

There are 124 primary buildings within the boundaries of the historic district: 85 are contributing, and 39 are non-contributing. The majority of non-contributing buildings were constructed during the district's period of significance, but have non-original siding. Removal of the siding may alter these building's contributing status. There are additionally 43 outbuildings: 15 are contributing and 28 are non-contributing. These outbuildings are generally small, located on the alleys, and not visible from the public streets. There are also two contributing structures: Louisiana and Ohio – historic brick streets. Including all resources, there is a total of 169 resources within the proposed district: 100 contributing buildings, two (2) contributing structures, and 67 non-contributing buildings. There are a variety of housing styles, types, and sizes located within the district including representatives of the Queen Anne, Craftsman, and Colonial Revival styles. Additionally, there are residences distinguished more by their form than by any architectural style, such as the Foursquare and simple National Folk forms like the gablefront-&-wing. With the variety of housing styles and types constructed over a wide span of years, the district represents many changes in American architectural tastes. The district as a whole retains integrity of location, setting, feeling, association, design, workmanship, and to a lesser extent, materials.

The outside edges of the district are defined either by vacant lots and parking lots, most of which were formed by the demolition of historic commercial buildings; non-historic buildings; or historic buildings which have been irreversibly altered. Primary building materials are brick and stone. The vast majority of buildings in the district are examples of the "Residences" property type as outlined in Section F of the multiple property documentation form "Historic Resources of Lawrence, Douglas County, Kansas" (hereafter referred to as "MPDF"). All subtypes are represented, but the majority are from the Late Victorian, National Folk, or "Comfortable" Houses subytpes. Within the boundaries of this district are six historic properties already listed in