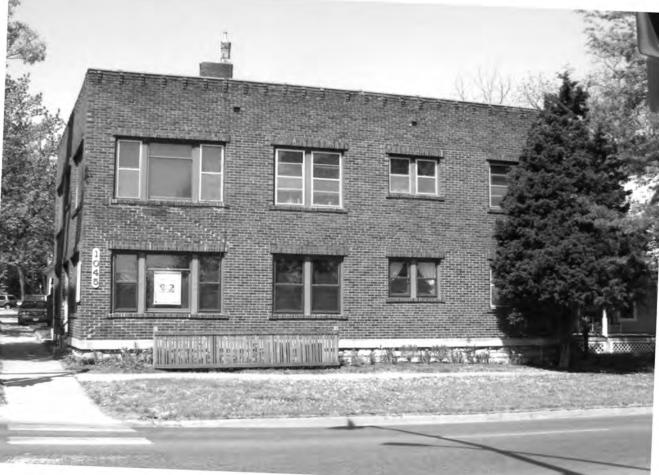

There are 124 primary buildings within the boundaries of the historic district: 85 are contributing, and 39 are non-contributing. The majority of non-contributing buildings were constructed during the district's period of significance, but have non-original siding. Removal of the siding may alter these building's contributing status. There are additionally 43 outbuildings: 15 are contributing and 28 are non-contributing. These outbuildings are generally small, located on the alleys, and not visible from the public streets. There are also two contributing structures: Louisiana and Ohio – historic brick streets. Including all resources, there is a total of 169 resources within the proposed district: 100 contributing buildings, two (2) contributing structures, and 67 non-contributing buildings. There are a variety of housing styles, types, and sizes located within the district including representatives of the Queen Anne, Craftsman, and Colonial Revival styles. Additionally, there are residences distinguished more by their form than by any architectural style, such as the Foursquare and simple National Folk forms like the gablefront-&-wing. With the variety of housing styles and types constructed over a wide span of years, the district represents many changes in American architectural tastes. The district as a whole retains integrity of location, setting, feeling, association, design, workmanship, and to a lesser extent, materials.

The outside edges of the district are defined either by vacant lots and parking lots, most of which were formed by the demolition of historic commercial buildings; non-historic buildings; or historic buildings which have been irreversibly altered. Primary building materials are brick and stone. The vast majority of buildings in the district are examples of the "Residences" property type as outlined in Section F of the multiple property documentation form "Historic Resources of Lawrence, Douglas County, Kansas" (hereafter referred to as "MPDF"). All subtypes are represented, but the majority are from the Late Victorian, National Folk, or "Comfortable" Houses subytpes. Within the boundaries of this district are six historic properties already listed in