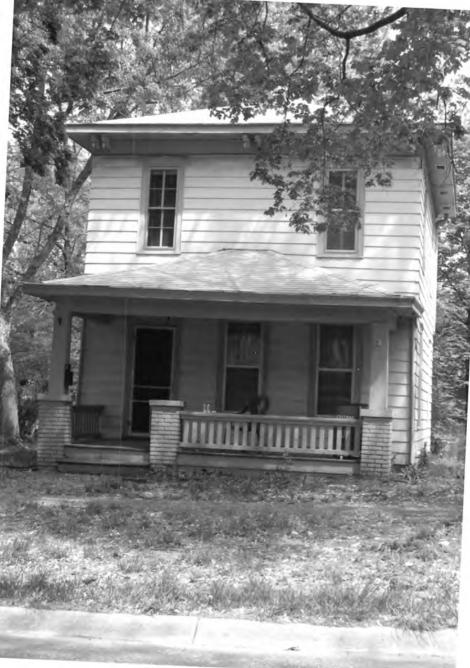

There are 124 primary buildings within the boundaries of the historic district: 85 are contributing, and 39 are non-contributing. The majority of non-contributing buildings were constructed during the district's period of significance, but have non-original siding. Removal of the siding may alter these building's contributing status. There are additionally 43 outbuildings: 15 are contributing and 28 are non-contributing. These outbuildings are generally small, located on the alleys, and not visible from the public streets. There are also two contributing structures: Louisiana and Ohio – historic brick streets. Including all resources, there is a total of 169 resources within the proposed district: 100 contributing buildings, two (2) contributing structures, and 67 non-contributing buildings. There are a variety of housing styles, types, and sizes located within the district including representatives of the Queen Anne, Craftsman, and Colonial Revival styles. Additionally, there are residences distinguished more by their form than by any architectural style, such as the Foursquare and simple National Folk forms like the gablefront-&-wing. With the variety of housing styles and types constructed over a wide span of years, the district represents many changes in American architectural tastes. The district as a whole retains integrity of location, setting, feeling, association, design, workmanship, and to a lesser extent, materials.

The outside edges of the district are defined either by vacant lots and parking lots, most of which were formed by the demolition of historic commercial buildings; non-historic buildings; or historic buildings which have been irreversibly altered. Primary building materials are brick and stone. The vast majority of buildings in the district are examples of the "Residences" property type as outlined in Section F of the multiple property documentation form "Historic Resources of Lawrence, Douglas County, Kansas" (hereafter referred to as "MPDF"). All subtypes are represented, but the majority are from the Late Victorian, National Folk, or "Comfortable" Houses subytpes. Within the boundaries of this district are six historic properties already listed in