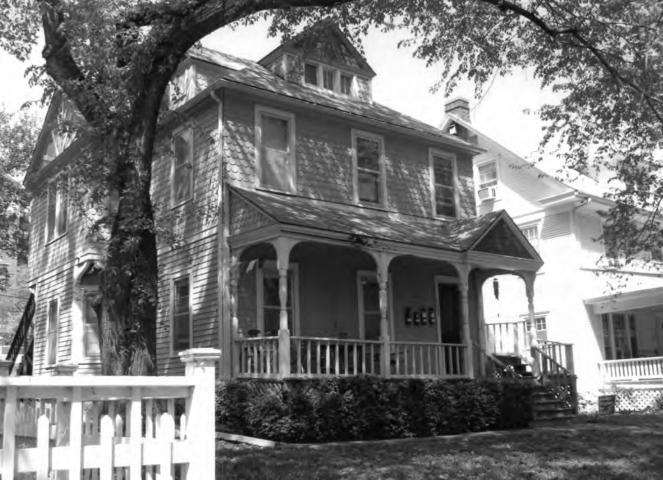

There are 124 primary buildings within the boundaries of the historic district: 85 are contributing, and 39 are non-contributing. The majority of non-contributing buildings were constructed during the district's period of significance, but have non-original siding. Removal of the siding may alter these building's contributing status. There are additionally 43 outbuildings: 15 are contributing and 28 are non-contributing. These outbuildings are generally small, located on the alleys, and not visible from the public streets. There are also two contributing structures: Louisiana and Ohio – historic brick streets. Including all resources, there is a total of 169 resources within the proposed district: 100 contributing buildings, two (2) contributing structures, and 67 non-contributing buildings. There are a variety of housing styles, types, and sizes located within the district including representatives of the Queen Anne, Craftsman, and Colonial Revival styles. Additionally, there are residences distinguished more by their form than by any architectural style, such as the Foursquare and simple National Folk forms like the gablefront-&-wing. With the variety of housing styles and types constructed over a wide span of years, the district represents many changes in American architectural tastes. The district as a whole retains integrity of location, setting, feeling, association, design, workmanship, and to a lesser extent, materials.

The outside edges of the district are defined either by vacant lots and parking lots, most of which were formed by the demolition of historic commercial buildings; non-historic buildings; or historic buildings which have been irreversibly altered. Primary building materials are brick and stone. The vast majority of buildings in the district are examples of the "Residences" property type as outlined in Section F of the multiple property documentation form "Historic Resources of Lawrence, Douglas County, Kansas" (hereafter referred to as "MPDF"). All subtypes are represented, but the majority are from the Late Victorian, National Folk, or "Comfortable" Houses subytpes. Within the boundaries of this district are six historic properties already listed in