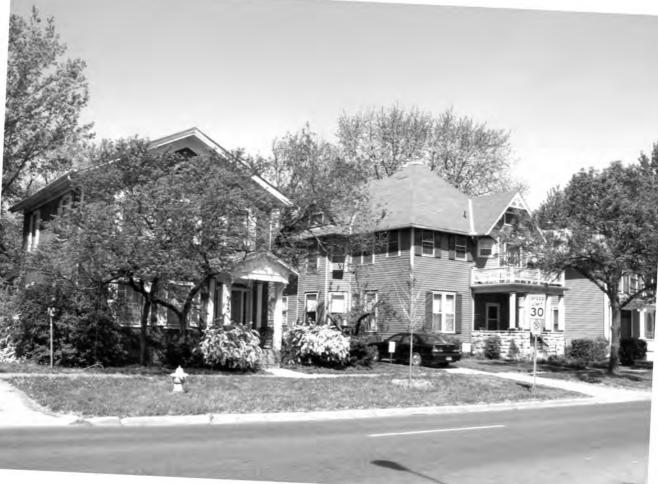

There are 124 primary buildings within the boundaries of the historic district: 85 are contributing, and 39 are non-contributing. The majority of non-contributing buildings were constructed during the district's period of significance, but have non-original siding. Removal of the siding may alter these building's contributing status. There are additionally 43 outbuildings: 15 are contributing and 28 are non-contributing. These outbuildings are generally small, located on the alleys, and not visible from the public streets. There are also two contributing structures: Louisiana and Ohio – historic brick streets. Including all resources, there is a total of 169 resources within the proposed district: 100 contributing buildings, two (2) contributing structures, and 67 non-contributing buildings. There are a variety of housing styles, types, and sizes located within the district including representatives of the Queen Anne, Craftsman, and Colonial Revival styles. Additionally, there are residences distinguished more by their form than by any architectural style, such as the Foursquare and simple National Folk forms like the gablefront-&-wing. With the variety of housing styles and types constructed over a wide span of years, the district represents many changes in American architectural tastes. The district as a whole retains integrity of location, setting, feeling, association, design, workmanship, and to a lesser extent, materials.

The outside edges of the district are defined either by vacant lots and parking lots, most of which were formed by the demolition of historic commercial buildings; non-historic buildings; or historic buildings which have been irreversibly altered. Primary building materials are brick and stone. The vast majority of buildings in the district are examples of the "Residences" property type as outlined in Section F of the multiple property documentation form "Historic Resources of Lawrence, Douglas County, Kansas" (hereafter referred to as "MPDF"). All subtypes are represented, but the majority are from the Late Victorian, National Folk, or "Comfortable" Houses subytpes. Within the boundaries of this district are six historic properties already listed in