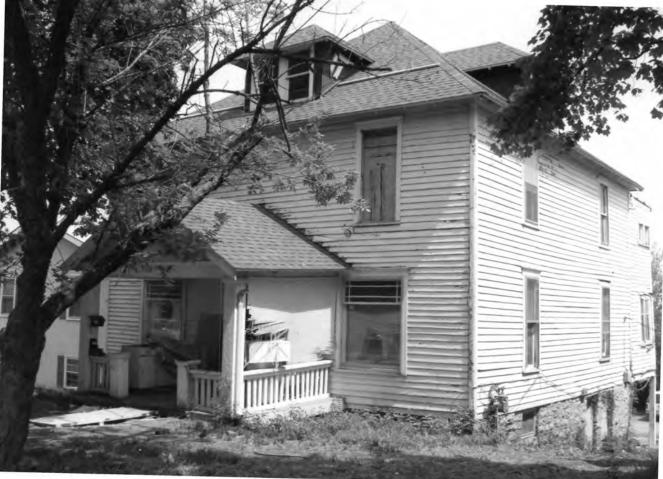

There are 124 primary buildings within the boundaries of the historic district: 85 are contributing, and 39 are non-contributing. The majority of non-contributing buildings were constructed during the district's period of significance, but have non-original siding. Removal of the siding may alter these building's contributing status. There are additionally 43 outbuildings: 15 are contributing and 28 are non-contributing. These outbuildings are generally small, located on the alleys, and not visible from the public streets. There are also two contributing structures: Louisiana and Ohio – historic brick streets. Including all resources, there is a total of 169 resources within the proposed district: 100 contributing buildings, two (2) contributing structures, and 67 non-contributing buildings. There are a variety of housing styles, types, and sizes located within the district including representatives of the Queen Anne, Craftsman, and Colonial Revival styles. Additionally, there are residences distinguished more by their form than by any architectural style, such as the Foursquare and simple National Folk forms like the gablefront-&-wing. With the variety of housing styles and types constructed over a wide span of years, the district represents many changes in American architectural tastes. The district as a whole retains integrity of location, setting, feeling, association, design, workmanship, and to a lesser extent, materials.

The outside edges of the district are defined either by vacant lots and parking lots, most of which were formed by the demolition of historic commercial buildings; non-historic buildings; or historic buildings which have been irreversibly altered. Primary building materials are brick and stone. The vast majority of buildings in the district are examples of the "Residences" property type as outlined in Section F of the multiple property documentation form "Historic Resources of Lawrence, Douglas County, Kansas" (hereafter referred to as "MPDF"). All subtypes are represented, but the majority are from the Late Victorian, National Folk, or "Comfortable" Houses subytpes. Within the boundaries of this district are six historic properties already listed in