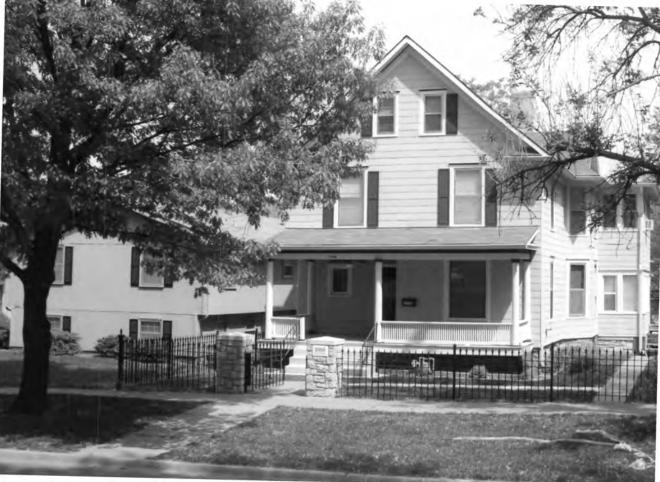

There are 124 primary buildings within the boundaries of the historic district: 85 are contributing, and 39 are non-contributing. The majority of non-contributing buildings were constructed during the district's period of significance, but have non-original siding. Removal of the siding may alter these building's contributing status. There are additionally 43 outbuildings: 15 are contributing and 28 are non-contributing. These outbuildings are generally small, located on the alleys, and not visible from the public streets. There are also two contributing structures: Louisiana and Ohio – historic brick streets. Including all resources, there is a total of 169 resources within the proposed district: 100 contributing buildings, two (2) contributing structures, and 67 non-contributing buildings. There are a variety of housing styles, types, and sizes located within the district including representatives of the Queen Anne, Craftsman, and Colonial Revival styles. Additionally, there are residences distinguished more by their form than by any architectural style, such as the Foursquare and simple National Folk forms like the gablefront-&-wing. With the variety of housing styles and types constructed over a wide span of years, the district represents many changes in American architectural tastes. The district as a whole retains integrity of location, setting, feeling, association, design, workmanship, and to a lesser extent, materials.

The outside edges of the district are defined either by vacant lots and parking lots, most of which were formed by the demolition of historic commercial buildings; non-historic buildings; or historic buildings which have been irreversibly altered. Primary building materials are brick and stone. The vast majority of buildings in the district are examples of the "Residences" property type as outlined in Section F of the multiple property documentation form "Historic Resources of Lawrence, Douglas County, Kansas" (hereafter referred to as "MPDF"). All subtypes are represented, but the majority are from the Late Victorian, National Folk, or "Comfortable" Houses subytpes. Within the boundaries of this district are six historic properties already listed in