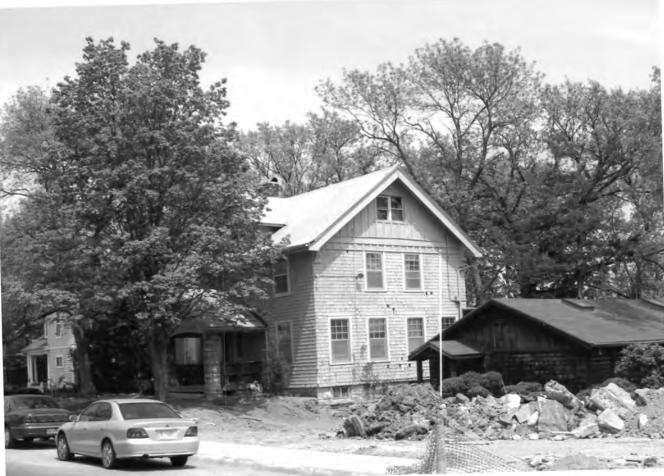

There are 124 primary buildings within the boundaries of the historic district: 85 are contributing, and 39 are non-contributing. The majority of non-contributing buildings were constructed during the district's period of significance, but have non-original siding. Removal of the siding may alter these building's contributing status. There are additionally 43 outbuildings: 15 are contributing and 28 are non-contributing. These outbuildings are generally small, located on the alleys, and not visible from the public streets. There are also two contributing structures: Louisiana and Ohio – historic brick streets. Including all resources, there is a total of 169 resources within the proposed district: 100 contributing buildings, two (2) contributing structures, and 67 non-contributing buildings. There are a variety of housing styles, types, and sizes located within the district including representatives of the Queen Anne, Craftsman, and Colonial Revival styles. Additionally, there are residences distinguished more by their form than by any architectural style, such as the Foursquare and simple National Folk forms like the gablefront-&-wing. With the variety of housing styles and types constructed over a wide span of years, the district represents many changes in American architectural tastes. The district as a whole retains integrity of location, setting, feeling, association, design, workmanship, and to a lesser extent, materials.

The outside edges of the district are defined either by vacant lots and parking lots, most of which were formed by the demolition of historic commercial buildings; non-historic buildings; or historic buildings which have been irreversibly altered. Primary building materials are brick and stone. The vast majority of buildings in the district are examples of the "Residences" property type as outlined in Section F of the multiple property documentation form "Historic Resources of Lawrence, Douglas County, Kansas" (hereafter referred to as "MPDF"). All subtypes are represented, but the majority are from the Late Victorian, National Folk, or "Comfortable" Houses subytpes. Within the boundaries of this district are six historic properties already listed in