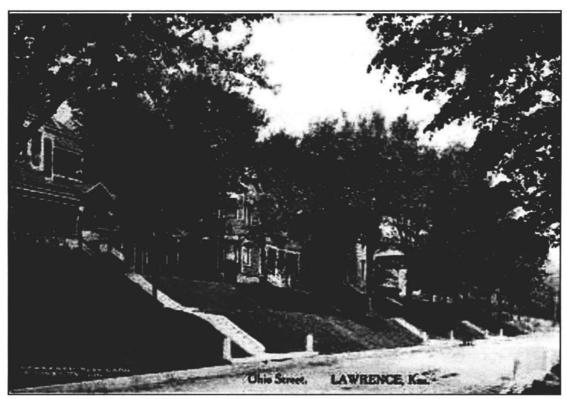

#### **SUMMARY**

The Oread Historic District is located within the city limits of Lawrence, Douglas County, Kansas. The district is roughly bounded by 9<sup>th</sup> Street on the north, the alley east of Kentucky, 12<sup>th</sup> Street on the south, and by Indiana Street on the west (see accompanying map labeled "Oread Historic District" for exact boundaries) The rectangular grid-system of streets in this neighborhood runs to the four compass points, with the streets named after states running north/south, and the numbered streets running east west. Traffic on Kentucky is one way to the north, and Tennessee is one way to the south. The land slopes upward to the east, and deciduous shade trees line the streets.

the National Register. The 1000 block of Tennessee (west side) and Ohio (east side) was designated as a local historic district and 1101 Ohio as a local landmark.