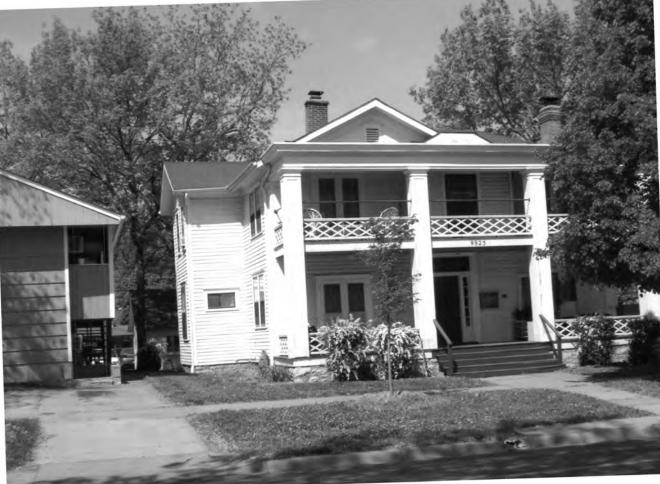

There are 124 primary buildings within the boundaries of the historic district: 85 are contributing, and 39 are non-contributing. The majority of non-contributing buildings were constructed during the district's period of significance, but have non-original siding. Removal of the siding may alter these building's contributing status. There are additionally 43 outbuildings: 15 are contributing and 28 are non-contributing. These outbuildings are generally small, located on the alleys, and not visible from the public streets. There are also two contributing structures: Louisiana and Ohio – historic brick streets. Including all resources, there is a total of 169 resources within the proposed district: 100 contributing buildings, two (2) contributing structures, and 67 non-contributing buildings. There are a variety of housing styles, types, and sizes located within the district including representatives of the Queen Anne, Craftsman, and Colonial Revival styles. Additionally, there are residences distinguished more by their form than by any architectural style, such as the Foursquare and simple National Folk forms like the gablefront-&-wing. With the variety of housing styles and types constructed over a wide span of years, the district represents many changes in American architectural tastes. The district as a whole retains integrity of location, setting, feeling, association, design, workmanship, and to a lesser extent, materials.

The outside edges of the district are defined either by vacant lots and parking lots, most of which were formed by the demolition of historic commercial buildings; non-historic buildings; or historic buildings which have been irreversibly altered. Primary building materials are brick and stone. The vast majority of buildings in the district are examples of the "Residences" property type as outlined in Section F of the multiple property documentation form "Historic Resources of Lawrence, Douglas County, Kansas" (hereafter referred to as "MPDF"). All subtypes are represented, but the majority are from the Late Victorian, National Folk, or "Comfortable" Houses subytpes. Within the boundaries of this district are six historic properties already listed in