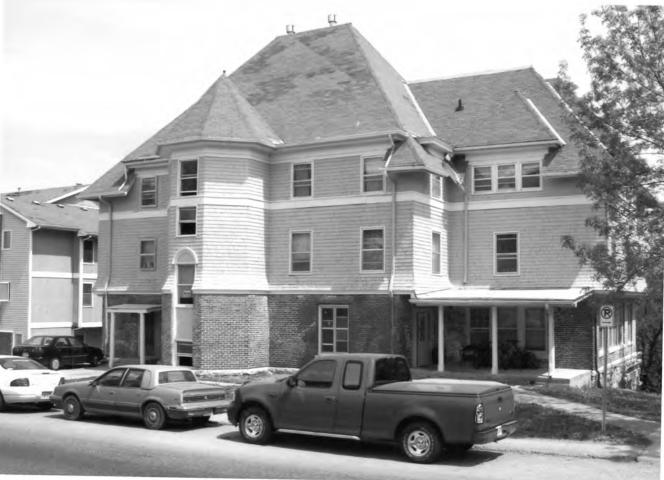

There are 124 primary buildings within the boundaries of the historic district: 85 are contributing, and 39 are non-contributing. The majority of non-contributing buildings were constructed during the district's period of significance, but have non-original siding. Removal of the siding may alter these building's contributing status. There are additionally 43 outbuildings: 15 are contributing and 28 are non-contributing. These outbuildings are generally small, located on the alleys, and not visible from the public streets. There are also two contributing structures: Louisiana and Ohio – historic brick streets. Including all resources, there is a total of 169 resources within the proposed district: 100 contributing buildings, two (2) contributing structures, and 67 non-contributing buildings. There are a variety of housing styles, types, and sizes located within the district including representatives of the Queen Anne, Craftsman, and Colonial Revival styles. Additionally, there are residences distinguished more by their form than by any architectural style, such as the Foursquare and simple National Folk forms like the gablefront-&-wing. With the variety of housing styles and types constructed over a wide span of years, the district represents many changes in American architectural tastes. The district as a whole retains integrity of location, setting, feeling, association, design, workmanship, and to a lesser extent, materials.

The outside edges of the district are defined either by vacant lots and parking lots, most of which were formed by the demolition of historic commercial buildings; non-historic buildings; or historic buildings which have been irreversibly altered. Primary building materials are brick and stone. The vast majority of buildings in the district are examples of the "Residences" property type as outlined in Section F of the multiple property documentation form "Historic Resources of Lawrence, Douglas County, Kansas" (hereafter referred to as "MPDF"). All subtypes are represented, but the majority are from the Late Victorian, National Folk, or "Comfortable" Houses subytpes. Within the boundaries of this district are six historic properties already listed in