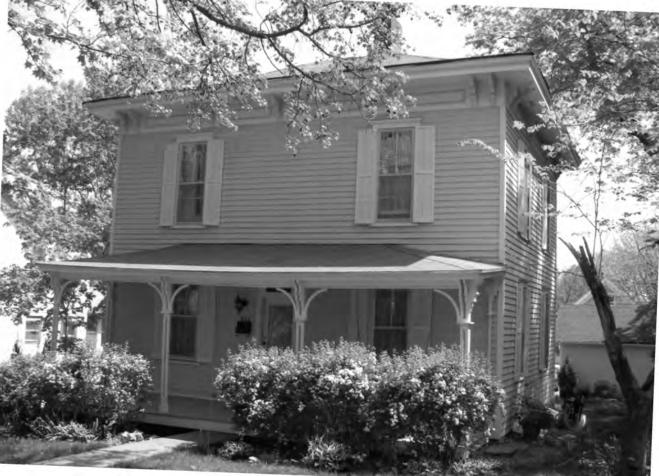

#### **SUMMARY**

The Oread Historic District is located within the city limits of Lawrence, Douglas County, Kansas. The district is roughly bounded by 9<sup>th</sup> Street on the north, the alley east of Kentucky, 12<sup>th</sup> Street on the south, and by Indiana Street on the west (see accompanying map labeled "Oread Historic District" for exact boundaries) The rectangular grid-system of streets in this neighborhood runs to the four compass points, with the streets named after states running north/south, and the numbered streets running east west. Traffic on Kentucky is one way to the north, and Tennessee is one way to the south. The land slopes upward to the east, and deciduous shade trees line the streets.

There are 124 primary buildings within the boundaries of the historic district: 85 are contributing, and 39 are non-contributing. The majority of non-contributing buildings were constructed during the district's period of significance, but have non-original siding. Removal of the siding may alter these building's contributing status. There are additionally 43 outbuildings: 15 are contributing and 28 are non-contributing. These outbuildings are generally small, located on the alleys, and not visible from the public streets. There are also two contributing structures: Louisiana and Ohio – historic brick streets. Including all resources, there is a total of 169 resources within the proposed district: 100 contributing buildings, two (2) contributing structures, and 67 non-contributing buildings. There are a variety of housing styles, types, and sizes located within the district including representatives of the Queen Anne, Craftsman, and Colonial Revival styles. Additionally, there are residences distinguished more by their form than by any architectural style, such as the Foursquare and simple National Folk forms like the gablefront-&-wing. With the variety of housing styles and types constructed over a wide span of years, the district represents many changes in American architectural tastes. The district as a whole retains integrity of location, setting, feeling, association, design, workmanship, and to a lesser extent, materials.

The outside edges of the district are defined either by vacant lots and parking lots, most of which were formed by the demolition of historic commercial buildings; non-historic buildings; or historic buildings which have been irreversibly altered. Primary building materials are brick and stone. The vast majority of buildings in the district are examples of the "Residences" property type as outlined in Section F of the multiple property documentation form "Historic Resources of Lawrence, Douglas County, Kansas" (hereafter referred to as "MPDF"). All subtypes are represented, but the majority are from the Late Victorian, National Folk, or "Comfortable" Houses subytpes. Within the boundaries of this district are six historic properties already listed in