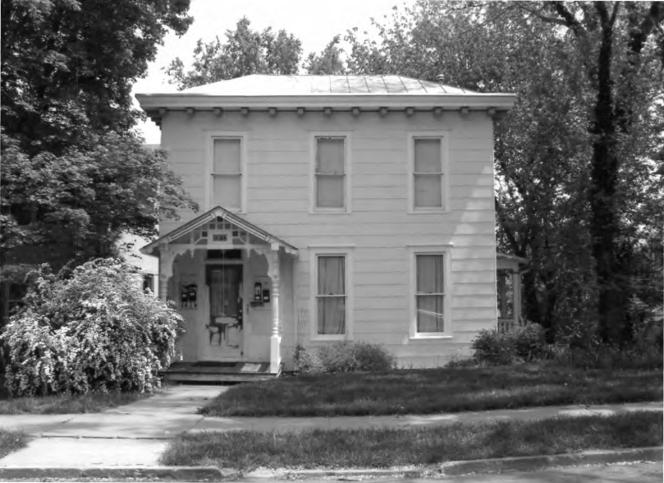

#### **SUMMARY**

The Oread Historic District is located within the city limits of Lawrence, Douglas County, Kansas. The district is roughly bounded by 9<sup>th</sup> Street on the north, the alley east of Kentucky, 12<sup>th</sup> Street on the south, and by Indiana Street on the west (see accompanying map labeled "Oread Historic District" for exact boundaries) The rectangular grid-system of streets in this neighborhood runs to the four compass points, with the streets named after states running north/south, and the numbered streets running east west. Traffic on Kentucky is one way to the north, and Tennessee is one way to the south. The land slopes upward to the east, and deciduous shade trees line the streets.

There are 124 primary buildings within the boundaries of the historic district: 85 are contributing, and 39 are non-contributing. The majority of non-contributing buildings were constructed during the district's period of significance, but have non-original siding. Removal of the siding may alter these building's contributing status. There are additionally 43 outbuildings: 15 are contributing and 28 are non-contributing. These outbuildings are generally small, located on the alleys, and not visible from the public streets. There are also two contributing structures: Louisiana and Ohio – historic brick streets. Including all resources, there is a total of 169 resources within the proposed district: 100 contributing buildings, two (2) contributing structures, and 67 non-contributing buildings. There are a variety of housing styles, types, and sizes located within the district including representatives of the Queen Anne, Craftsman, and Colonial Revival styles. Additionally, there are residences distinguished more by their form than by any architectural style, such as the Foursquare and simple National Folk forms like the gablefront-&-wing. With the variety of housing styles and types constructed over a wide span of years, the district represents many changes in American architectural tastes. The district as a whole retains integrity of location, setting, feeling, association, design, workmanship, and to a lesser extent, materials.

The outside edges of the district are defined either by vacant lots and parking lots, most of which were formed by the demolition of historic commercial buildings; non-historic buildings; or historic buildings which have been irreversibly altered. Primary building materials are brick and stone. The vast majority of buildings in the district are examples of the "Residences" property type as outlined in Section F of the multiple property documentation form "Historic Resources of Lawrence, Douglas County, Kansas" (hereafter referred to as "MPDF"). All subtypes are represented, but the majority are from the Late Victorian, National Folk, or "Comfortable" Houses subytpes. Within the boundaries of this district are six historic properties already listed in