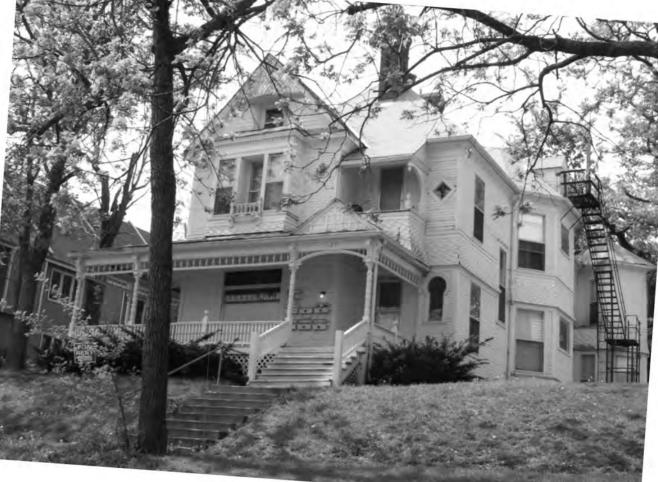

#### **SUMMARY**

The Oread Historic District is located within the city limits of Lawrence, Douglas County, Kansas. The district is roughly bounded by 9<sup>th</sup> Street on the north, the alley east of Kentucky, 12<sup>th</sup> Street on the south, and by Indiana Street on the west (see accompanying map labeled "Oread Historic District" for exact boundaries) The rectangular grid-system of streets in this neighborhood runs to the four compass points, with the streets named after states running north/south, and the numbered streets running east west. Traffic on Kentucky is one way to the north, and Tennessee is one way to the south. The land slopes upward to the east, and deciduous shade trees line the streets.

There are 124 primary buildings within the boundaries of the historic district: 85 are contributing, and 39 are non-contributing. The majority of non-contributing buildings were constructed during the district's period of significance, but have non-original siding. Removal of the siding may alter these building's contributing status. There are additionally 43 outbuildings: 15 are contributing and 28 are non-contributing. These outbuildings are generally small, located on the alleys, and not visible from the public streets. There are also two contributing structures: Louisiana and Ohio – historic brick streets. Including all resources, there is a total of 169 resources within the proposed district: 100 contributing buildings, two (2) contributing structures, and 67 non-contributing buildings. There are a variety of housing styles, types, and sizes located within the district including representatives of the Queen Anne, Craftsman, and Colonial Revival styles. Additionally, there are residences distinguished more by their form than by any architectural style, such as the Foursquare and simple National Folk forms like the gablefront-&-wing. With the variety of housing styles and types constructed over a wide span of years, the district represents many changes in American architectural tastes. The district as a whole retains integrity of location, setting, feeling, association, design, workmanship, and to a lesser extent, materials.

The outside edges of the district are defined either by vacant lots and parking lots, most of which were formed by the demolition of historic commercial buildings; non-historic buildings; or historic buildings which have been irreversibly altered. Primary building materials are brick and stone. The vast majority of buildings in the district are examples of the "Residences" property type as outlined in Section F of the multiple property documentation form "Historic Resources of Lawrence, Douglas County, Kansas" (hereafter referred to as "MPDF"). All subtypes are represented, but the majority are from the Late Victorian, National Folk, or "Comfortable" Houses subytpes. Within the boundaries of this district are six historic properties already listed in