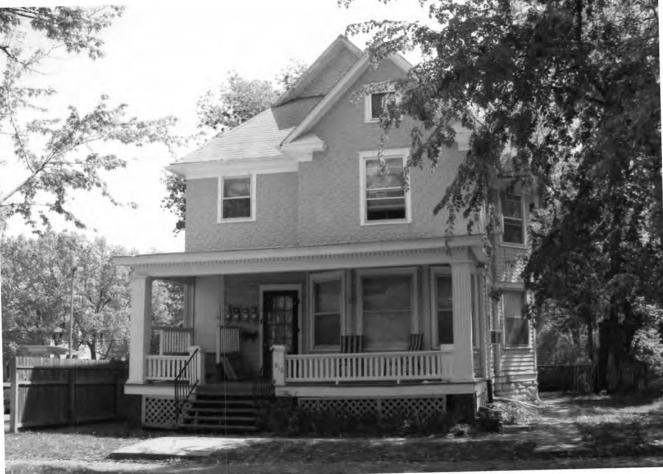

There are 124 primary buildings within the boundaries of the historic district: 85 are contributing, and 39 are non-contributing. The majority of non-contributing buildings were constructed during the district's period of significance, but have non-original siding. Removal of the siding may alter these building's contributing status. There are additionally 43 outbuildings: 15 are contributing and 28 are non-contributing. These outbuildings are generally small, located on the alleys, and not visible from the public streets. There are also two contributing structures: Louisiana and Ohio – historic brick streets. Including all resources, there is a total of 169 resources within the proposed district: 100 contributing buildings, two (2) contributing structures, and 67 non-contributing buildings. There are a variety of housing styles, types, and sizes located within the district including representatives of the Queen Anne, Craftsman, and Colonial Revival styles. Additionally, there are residences distinguished more by their form than by any architectural style, such as the Foursquare and simple National Folk forms like the gablefront-&-wing. With the variety of housing styles and types constructed over a wide span of years, the district represents many changes in American architectural tastes. The district as a whole retains integrity of location, setting, feeling, association, design, workmanship, and to a lesser extent, materials.

The outside edges of the district are defined either by vacant lots and parking lots, most of which were formed by the demolition of historic commercial buildings; non-historic buildings; or historic buildings which have been irreversibly altered. Primary building materials are brick and stone. The vast majority of buildings in the district are examples of the "Residences" property type as outlined in Section F of the multiple property documentation form "Historic Resources of Lawrence, Douglas County, Kansas" (hereafter referred to as "MPDF"). All subtypes are represented, but the majority are from the Late Victorian, National Folk, or "Comfortable" Houses subytpes. Within the boundaries of this district are six historic properties already listed in