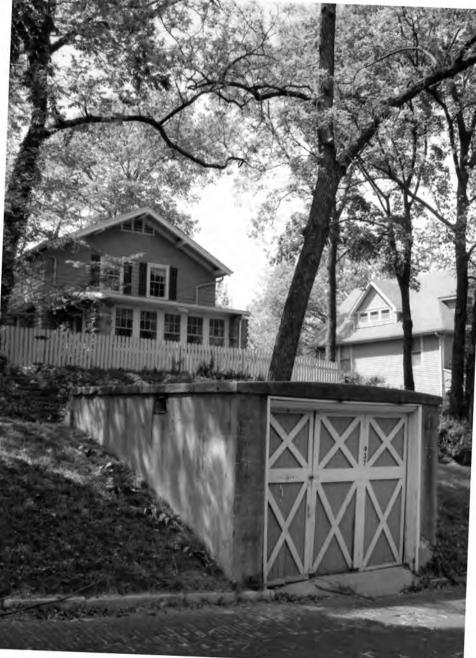

#### **SUMMARY**

The Oread Historic District is located within the city limits of Lawrence, Douglas County, Kansas. The district is roughly bounded by 9<sup>th</sup> Street on the north, the alley east of Kentucky, 12<sup>th</sup> Street on the south, and by Indiana Street on the west (see accompanying map labeled "Oread Historic District" for exact boundaries) The rectangular grid-system of streets in this neighborhood runs to the four compass points, with the streets named after states running north/south, and the numbered streets running east west. Traffic on Kentucky is one way to the north, and Tennessee is one way to the south. The land slopes upward to the east, and deciduous shade trees line the streets.

There are 124 primary buildings within the boundaries of the historic district: 85 are contributing, and 39 are non-contributing. The majority of non-contributing buildings were constructed during the district's period of significance, but have non-original siding. Removal of the siding may alter these building's contributing status. There are additionally 43 outbuildings: 15 are contributing and 28 are non-contributing. These outbuildings are generally small, located on the alleys, and not visible from the public streets. There are also two contributing structures: Louisiana and Ohio – historic brick streets. Including all resources, there is a total of 169 resources within the proposed district: 100 contributing buildings, two (2) contributing structures, and 67 non-contributing buildings. There are a variety of housing styles, types, and sizes located within the district including representatives of the Queen Anne, Craftsman, and Colonial Revival styles. Additionally, there are residences distinguished more by their form than by any architectural style, such as the Foursquare and simple National Folk forms like the gablefront-&-wing. With the variety of housing styles and types constructed over a wide span of years, the district represents many changes in American architectural tastes. The district as a whole retains integrity of location, setting, feeling, association, design, workmanship, and to a lesser extent, materials.

The outside edges of the district are defined either by vacant lots and parking lots, most of which were formed by the demolition of historic commercial buildings; non-historic buildings; or historic buildings which have been irreversibly altered. Primary building materials are brick and stone. The vast majority of buildings in the district are examples of the "Residences" property type as outlined in Section F of the multiple property documentation form "Historic Resources of Lawrence, Douglas County, Kansas" (hereafter referred to as "MPDF"). All subtypes are represented, but the majority are from the Late Victorian, National Folk, or "Comfortable" Houses subytpes. Within the boundaries of this district are six historic properties already listed in