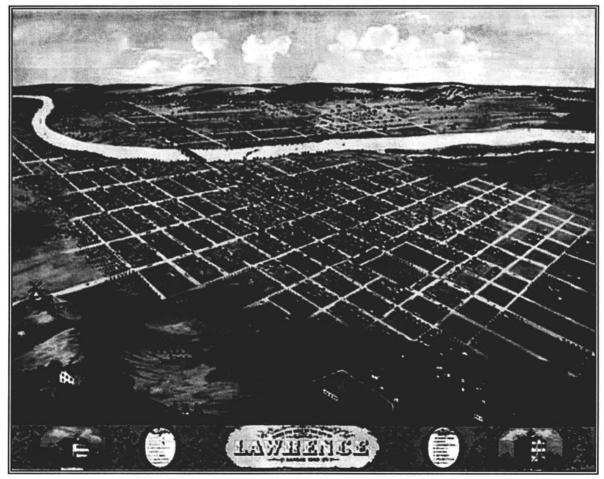

#### **SUMMARY**

The Oread Historic District is located within the city limits of Lawrence, Douglas County, Kansas. The district is roughly bounded by 9<sup>th</sup> Street on the north, the alley east of Kentucky, 12<sup>th</sup> Street on the south, and by Indiana Street on the west (see accompanying map labeled "Oread Historic District" for exact boundaries) The rectangular grid-system of streets in this neighborhood runs to the four compass points, with the streets named after states running north/south, and the numbered streets running east west. Traffic on Kentucky is one way to the north, and Tennessee is one way to the south. The land slopes upward to the east, and deciduous shade trees line the streets.