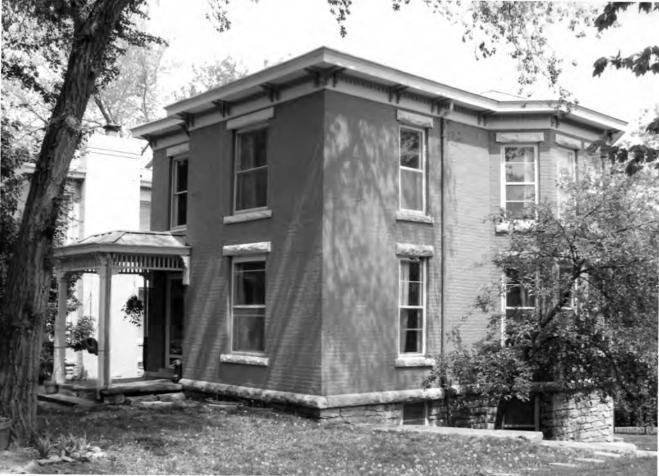

There are 124 primary buildings within the boundaries of the historic district: 85 are contributing, and 39 are non-contributing. The majority of non-contributing buildings were constructed during the district's period of significance, but have non-original siding. Removal of the siding may alter these building's contributing status. There are additionally 43 outbuildings: 15 are contributing and 28 are non-contributing. These outbuildings are generally small, located on the alleys, and not visible from the public streets. There are also two contributing structures: Louisiana and Ohio – historic brick streets. Including all resources, there is a total of 169 resources within the proposed district: 100 contributing buildings, two (2) contributing structures, and 67 non-contributing buildings. There are a variety of housing styles, types, and sizes located within the district including representatives of the Queen Anne, Craftsman, and Colonial Revival styles. Additionally, there are residences distinguished more by their form than by any architectural style, such as the Foursquare and simple National Folk forms like the gablefront-&-wing. With the variety of housing styles and types constructed over a wide span of years, the district represents many changes in American architectural tastes. The district as a whole retains integrity of location, setting, feeling, association, design, workmanship, and to a lesser extent, materials.

The outside edges of the district are defined either by vacant lots and parking lots, most of which were formed by the demolition of historic commercial buildings; non-historic buildings; or historic buildings which have been irreversibly altered. Primary building materials are brick and stone. The vast majority of buildings in the district are examples of the "Residences" property type as outlined in Section F of the multiple property documentation form "Historic Resources of Lawrence, Douglas County, Kansas" (hereafter referred to as "MPDF"). All subtypes are represented, but the majority are from the Late Victorian, National Folk, or "Comfortable" Houses subytpes. Within the boundaries of this district are six historic properties already listed in