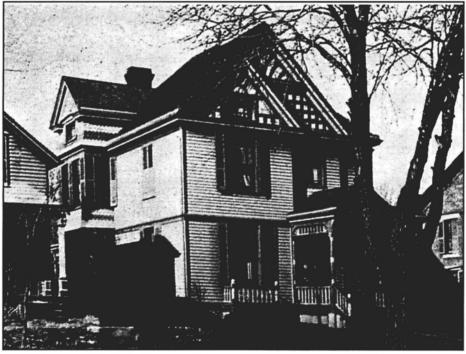

There are 124 primary buildings within the boundaries of the historic district: 85 are contributing, and 39 are non-contributing. The majority of non-contributing buildings were constructed during the district's period of significance, but have non-original siding. Removal of the siding may alter these building's contributing status. There are additionally 43 outbuildings: 15 are contributing and 28 are non-contributing. These outbuildings are generally small, located on the alleys, and not visible from the public streets. There are also two contributing structures: Louisiana and Ohio – historic brick streets. Including all resources, there is a total of 169 resources within the proposed district: 100 contributing buildings, two (2) contributing structures, and 67 non-contributing buildings. There are a variety of housing styles, types, and sizes located within the district including representatives of the Queen Anne, Craftsman, and Colonial Revival styles. Additionally, there are residences distinguished more by their form than by any architectural style, such as the Foursquare and simple National Folk forms like the gablefront-&-wing. With the variety of housing styles and types constructed over a wide span of years, the district represents many changes in American architectural tastes. The district as a whole retains integrity of location, setting, feeling, association, design, workmanship, and to a lesser extent, materials.

The outside edges of the district are defined either by vacant lots and parking lots, most of which were formed by the demolition of historic commercial buildings; non-historic buildings; or historic buildings which have been irreversibly altered. Primary building materials are brick and stone. The vast majority of buildings in the district are examples of the "Residences" property type as outlined in Section F of the multiple property documentation form "Historic Resources of Lawrence, Douglas County, Kansas" (hereafter referred to as "MPDF"). All subtypes are represented, but the majority are from the Late Victorian, National Folk, or "Comfortable" Houses subytpes. Within the boundaries of this district are six historic properties already listed in