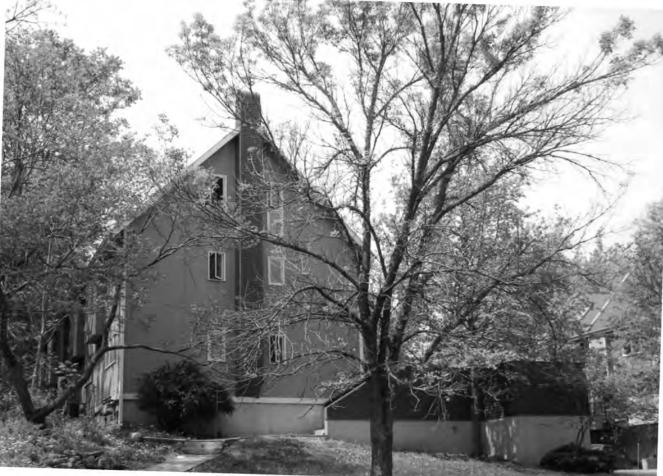

#### **SUMMARY**

The Oread Historic District is located within the city limits of Lawrence, Douglas County, Kansas. The district is roughly bounded by 9<sup>th</sup> Street on the north, the alley east of Kentucky, 12<sup>th</sup> Street on the south, and by Indiana Street on the west (see accompanying map labeled "Oread Historic District" for exact boundaries) The rectangular grid-system of streets in this neighborhood runs to the four compass points, with the streets named after states running north/south, and the numbered streets running east west. Traffic on Kentucky is one way to the north, and Tennessee is one way to the south. The land slopes upward to the east, and deciduous shade trees line the streets.

There are 124 primary buildings within the boundaries of the historic district: 85 are contributing, and 39 are non-contributing. The majority of non-contributing buildings were constructed during the district's period of significance, but have non-original siding. Removal of the siding may alter these building's contributing status. There are additionally 43 outbuildings: 15 are contributing and 28 are non-contributing. These outbuildings are generally small, located on the alleys, and not visible from the public streets. There are also two contributing structures: Louisiana and Ohio – historic brick streets. Including all resources, there is a total of 169 resources within the proposed district: 100 contributing buildings, two (2) contributing structures, and 67 non-contributing buildings. There are a variety of housing styles, types, and sizes located within the district including representatives of the Queen Anne, Craftsman, and Colonial Revival styles. Additionally, there are residences distinguished more by their form than by any architectural style, such as the Foursquare and simple National Folk forms like the gablefront-&-wing. With the variety of housing styles and types constructed over a wide span of years, the district represents many changes in American architectural tastes. The district as a whole retains integrity of location, setting, feeling, association, design, workmanship, and to a lesser extent, materials.

The outside edges of the district are defined either by vacant lots and parking lots, most of which were formed by the demolition of historic commercial buildings; non-historic buildings; or historic buildings which have been irreversibly altered. Primary building materials are brick and stone. The vast majority of buildings in the district are examples of the "Residences" property type as outlined in Section F of the multiple property documentation form "Historic Resources of Lawrence, Douglas County, Kansas" (hereafter referred to as "MPDF"). All subtypes are represented, but the majority are from the Late Victorian, National Folk, or "Comfortable" Houses subytpes. Within the boundaries of this district are six historic properties already listed in