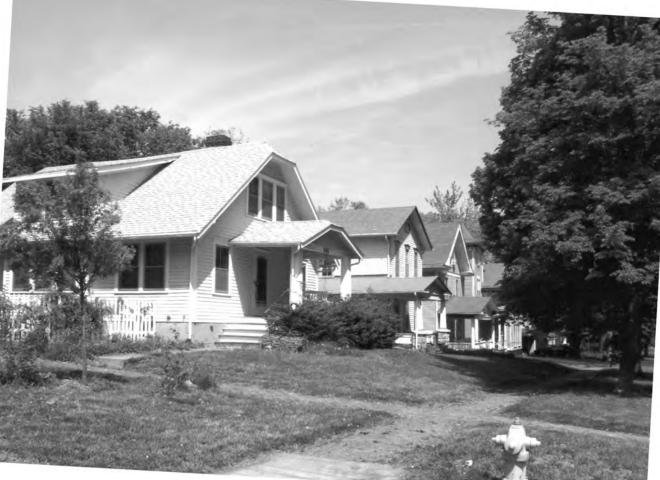

There are 124 primary buildings within the boundaries of the historic district: 85 are contributing, and 39 are non-contributing. The majority of non-contributing buildings were constructed during the district's period of significance, but have non-original siding. Removal of the siding may alter these building's contributing status. There are additionally 43 outbuildings: 15 are contributing and 28 are non-contributing. These outbuildings are generally small, located on the alleys, and not visible from the public streets. There are also two contributing structures: Louisiana and Ohio – historic brick streets. Including all resources, there is a total of 169 resources within the proposed district: 100 contributing buildings, two (2) contributing structures, and 67 non-contributing buildings. There are a variety of housing styles, types, and sizes located within the district including representatives of the Queen Anne, Craftsman, and Colonial Revival styles. Additionally, there are residences distinguished more by their form than by any architectural style, such as the Foursquare and simple National Folk forms like the gablefront-&-wing. With the variety of housing styles and types constructed over a wide span of years, the district represents many changes in American architectural tastes. The district as a whole retains integrity of location, setting, feeling, association, design, workmanship, and to a lesser extent, materials.

The outside edges of the district are defined either by vacant lots and parking lots, most of which were formed by the demolition of historic commercial buildings; non-historic buildings; or historic buildings which have been irreversibly altered. Primary building materials are brick and stone. The vast majority of buildings in the district are examples of the "Residences" property type as outlined in Section F of the multiple property documentation form "Historic Resources of Lawrence, Douglas County, Kansas" (hereafter referred to as "MPDF"). All subtypes are represented, but the majority are from the Late Victorian, National Folk, or "Comfortable" Houses subytpes. Within the boundaries of this district are six historic properties already listed in