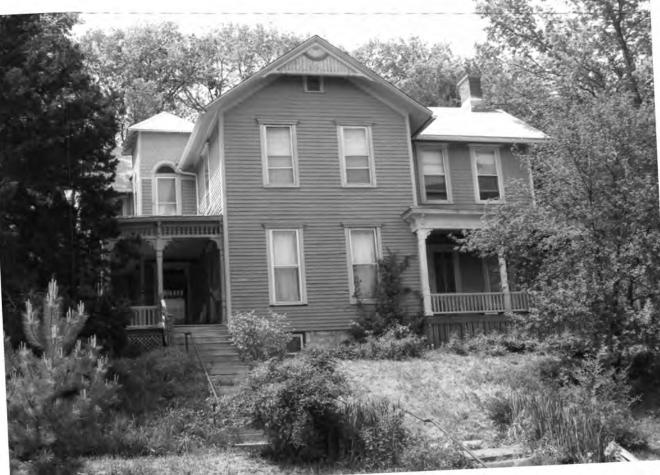

There are 124 primary buildings within the boundaries of the historic district: 85 are contributing, and 39 are non-contributing. The majority of non-contributing buildings were constructed during the district's period of significance, but have non-original siding. Removal of the siding may alter these building's contributing status. There are additionally 43 outbuildings: 15 are contributing and 28 are non-contributing. These outbuildings are generally small, located on the alleys, and not visible from the public streets. There are also two contributing structures: Louisiana and Ohio – historic brick streets. Including all resources, there is a total of 169 resources within the proposed district: 100 contributing buildings, two (2) contributing structures, and 67 non-contributing buildings. There are a variety of housing styles, types, and sizes located within the district including representatives of the Queen Anne, Craftsman, and Colonial Revival styles. Additionally, there are residences distinguished more by their form than by any architectural style, such as the Foursquare and simple National Folk forms like the gablefront-&-wing. With the variety of housing styles and types constructed over a wide span of years, the district represents many changes in American architectural tastes. The district as a whole retains integrity of location, setting, feeling, association, design, workmanship, and to a lesser extent, materials.

The outside edges of the district are defined either by vacant lots and parking lots, most of which were formed by the demolition of historic commercial buildings; non-historic buildings; or historic buildings which have been irreversibly altered. Primary building materials are brick and stone. The vast majority of buildings in the district are examples of the "Residences" property type as outlined in Section F of the multiple property documentation form "Historic Resources of Lawrence, Douglas County, Kansas" (hereafter referred to as "MPDF"). All subtypes are represented, but the majority are from the Late Victorian, National Folk, or "Comfortable" Houses subytpes. Within the boundaries of this district are six historic properties already listed in