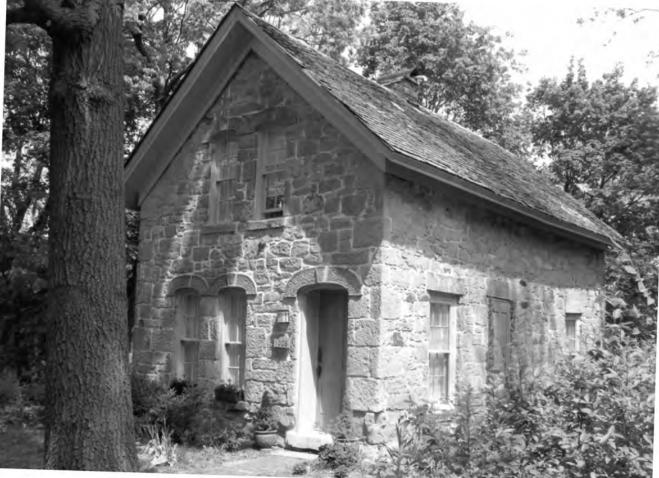

There are 124 primary buildings within the boundaries of the historic district: 85 are contributing, and 39 are non-contributing. The majority of non-contributing buildings were constructed during the district's period of significance, but have non-original siding. Removal of the siding may alter these building's contributing status. There are additionally 43 outbuildings: 15 are contributing and 28 are non-contributing. These outbuildings are generally small, located on the alleys, and not visible from the public streets. There are also two contributing structures: Louisiana and Ohio – historic brick streets. Including all resources, there is a total of 169 resources within the proposed district: 100 contributing buildings, two (2) contributing structures, and 67 non-contributing buildings. There are a variety of housing styles, types, and sizes located within the district including representatives of the Queen Anne, Craftsman, and Colonial Revival styles. Additionally, there are residences distinguished more by their form than by any architectural style, such as the Foursquare and simple National Folk forms like the gablefront-&-wing. With the variety of housing styles and types constructed over a wide span of years, the district represents many changes in American architectural tastes. The district as a whole retains integrity of location, setting, feeling, association, design, workmanship, and to a lesser extent, materials.

The outside edges of the district are defined either by vacant lots and parking lots, most of which were formed by the demolition of historic commercial buildings; non-historic buildings; or historic buildings which have been irreversibly altered. Primary building materials are brick and stone. The vast majority of buildings in the district are examples of the "Residences" property type as outlined in Section F of the multiple property documentation form "Historic Resources of Lawrence, Douglas County, Kansas" (hereafter referred to as "MPDF"). All subtypes are represented, but the majority are from the Late Victorian, National Folk, or "Comfortable" Houses subytpes. Within the boundaries of this district are six historic properties already listed in