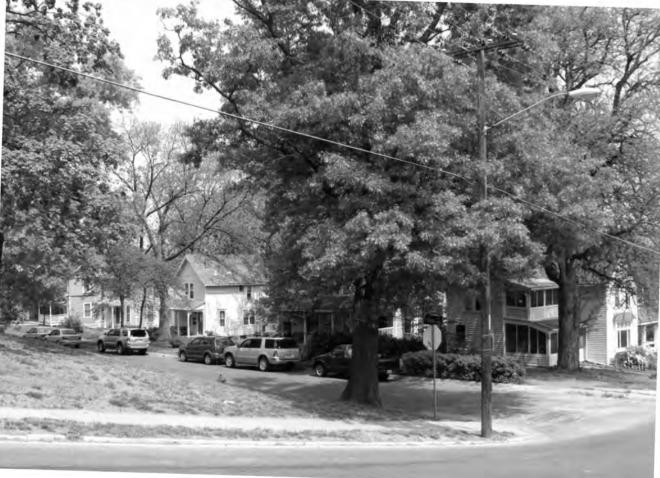

#### **SUMMARY**

The Oread Historic District is located within the city limits of Lawrence, Douglas County, Kansas. The district is roughly bounded by 9<sup>th</sup> Street on the north, the alley east of Kentucky, 12<sup>th</sup> Street on the south, and by Indiana Street on the west (see accompanying map labeled "Oread Historic District" for exact boundaries) The rectangular grid-system of streets in this neighborhood runs to the four compass points, with the streets named after states running north/south, and the numbered streets running east west. Traffic on Kentucky is one way to the north, and Tennessee is one way to the south. The land slopes upward to the east, and deciduous shade trees line the streets.

There are 124 primary buildings within the boundaries of the historic district: 85 are contributing, and 39 are non-contributing. The majority of non-contributing buildings were constructed during the district's period of significance, but have non-original siding. Removal of the siding may alter these building's contributing status. There are additionally 43 outbuildings: 15 are contributing and 28 are non-contributing. These outbuildings are generally small, located on the alleys, and not visible from the public streets. There are also two contributing structures: Louisiana and Ohio – historic brick streets. Including all resources, there is a total of 169 resources within the proposed district: 100 contributing buildings, two (2) contributing structures, and 67 non-contributing buildings. There are a variety of housing styles, types, and sizes located within the district including representatives of the Queen Anne, Craftsman, and Colonial Revival styles. Additionally, there are residences distinguished more by their form than by any architectural style, such as the Foursquare and simple National Folk forms like the gablefront-&-wing. With the variety of housing styles and types constructed over a wide span of years, the district represents many changes in American architectural tastes. The district as a whole retains integrity of location, setting, feeling, association, design, workmanship, and to a lesser extent, materials.

The outside edges of the district are defined either by vacant lots and parking lots, most of which were formed by the demolition of historic commercial buildings; non-historic buildings; or historic buildings which have been irreversibly altered. Primary building materials are brick and stone. The vast majority of buildings in the district are examples of the "Residences" property type as outlined in Section F of the multiple property documentation form "Historic Resources of Lawrence, Douglas County, Kansas" (hereafter referred to as "MPDF"). All subtypes are represented, but the majority are from the Late Victorian, National Folk, or "Comfortable" Houses subytpes. Within the boundaries of this district are six historic properties already listed in