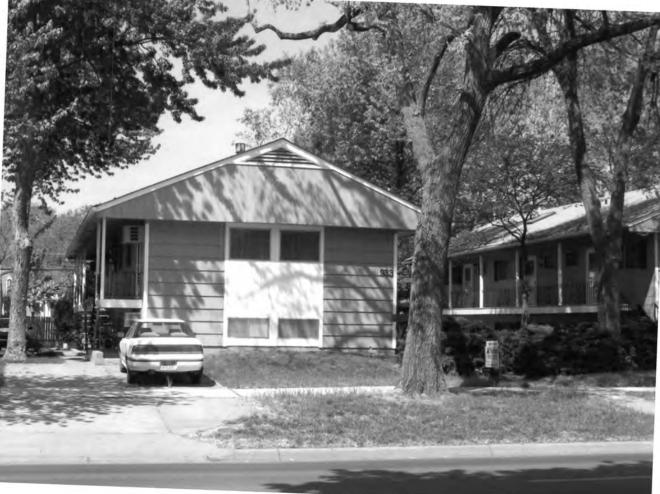

There are 124 primary buildings within the boundaries of the historic district: 85 are contributing, and 39 are non-contributing. The majority of non-contributing buildings were constructed during the district's period of significance, but have non-original siding. Removal of the siding may alter these building's contributing status. There are additionally 43 outbuildings: 15 are contributing and 28 are non-contributing. These outbuildings are generally small, located on the alleys, and not visible from the public streets. There are also two contributing structures: Louisiana and Ohio – historic brick streets. Including all resources, there is a total of 169 resources within the proposed district: 100 contributing buildings, two (2) contributing structures, and 67 non-contributing buildings. There are a variety of housing styles, types, and sizes located within the district including representatives of the Queen Anne, Craftsman, and Colonial Revival styles. Additionally, there are residences distinguished more by their form than by any architectural style, such as the Foursquare and simple National Folk forms like the gablefront-&-wing. With the variety of housing styles and types constructed over a wide span of years, the district represents many changes in American architectural tastes. The district as a whole retains integrity of location, setting, feeling, association, design, workmanship, and to a lesser extent, materials.

The outside edges of the district are defined either by vacant lots and parking lots, most of which were formed by the demolition of historic commercial buildings; non-historic buildings; or historic buildings which have been irreversibly altered. Primary building materials are brick and stone. The vast majority of buildings in the district are examples of the "Residences" property type as outlined in Section F of the multiple property documentation form "Historic Resources of Lawrence, Douglas County, Kansas" (hereafter referred to as "MPDF"). All subtypes are represented, but the majority are from the Late Victorian, National Folk, or "Comfortable" Houses subytpes. Within the boundaries of this district are six historic properties already listed in