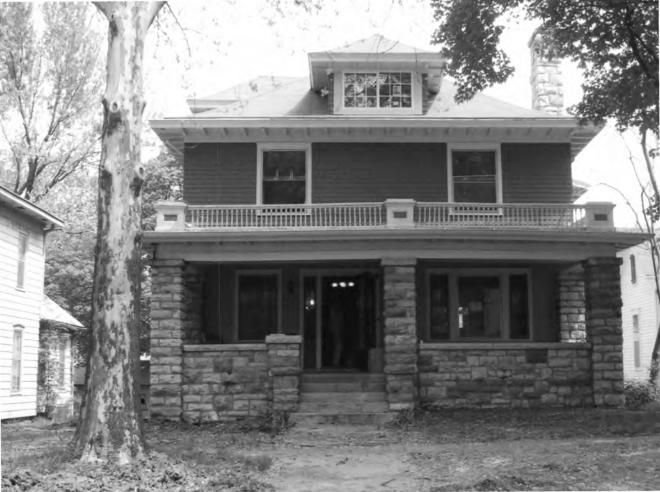

There are 124 primary buildings within the boundaries of the historic district: 85 are contributing, and 39 are non-contributing. The majority of non-contributing buildings were constructed during the district's period of significance, but have non-original siding. Removal of the siding may alter these building's contributing status. There are additionally 43 outbuildings: 15 are contributing and 28 are non-contributing. These outbuildings are generally small, located on the alleys, and not visible from the public streets. There are also two contributing structures: Louisiana and Ohio – historic brick streets. Including all resources, there is a total of 169 resources within the proposed district: 100 contributing buildings, two (2) contributing structures, and 67 non-contributing buildings. There are a variety of housing styles, types, and sizes located within the district including representatives of the Queen Anne, Craftsman, and Colonial Revival styles. Additionally, there are residences distinguished more by their form than by any architectural style, such as the Foursquare and simple National Folk forms like the gablefront-&-wing. With the variety of housing styles and types constructed over a wide span of years, the district represents many changes in American architectural tastes. The district as a whole retains integrity of location, setting, feeling, association, design, workmanship, and to a lesser extent, materials.

The outside edges of the district are defined either by vacant lots and parking lots, most of which were formed by the demolition of historic commercial buildings; non-historic buildings; or historic buildings which have been irreversibly altered. Primary building materials are brick and stone. The vast majority of buildings in the district are examples of the "Residences" property type as outlined in Section F of the multiple property documentation form "Historic Resources of Lawrence, Douglas County, Kansas" (hereafter referred to as "MPDF"). All subtypes are represented, but the majority are from the Late Victorian, National Folk, or "Comfortable" Houses subytpes. Within the boundaries of this district are six historic properties already listed in