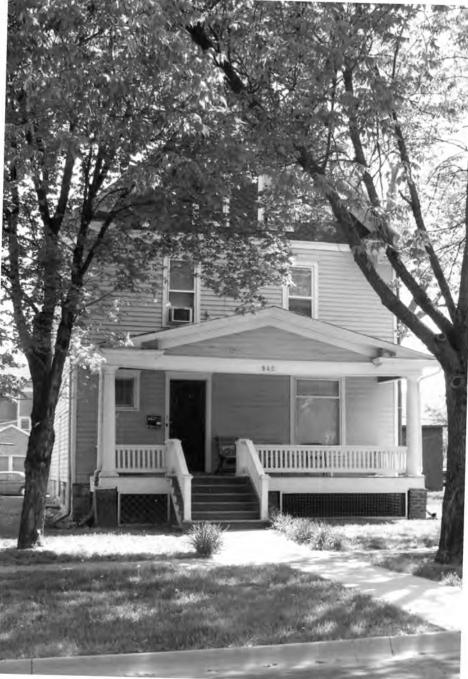

There are 124 primary buildings within the boundaries of the historic district: 85 are contributing, and 39 are non-contributing. The majority of non-contributing buildings were constructed during the district's period of significance, but have non-original siding. Removal of the siding may alter these building's contributing status. There are additionally 43 outbuildings: 15 are contributing and 28 are non-contributing. These outbuildings are generally small, located on the alleys, and not visible from the public streets. There are also two contributing structures: Louisiana and Ohio – historic brick streets. Including all resources, there is a total of 169 resources within the proposed district: 100 contributing buildings, two (2) contributing structures, and 67 non-contributing buildings. There are a variety of housing styles, types, and sizes located within the district including representatives of the Queen Anne, Craftsman, and Colonial Revival styles. Additionally, there are residences distinguished more by their form than by any architectural style, such as the Foursquare and simple National Folk forms like the gablefront-&-wing. With the variety of housing styles and types constructed over a wide span of years, the district represents many changes in American architectural tastes. The district as a whole retains integrity of location, setting, feeling, association, design, workmanship, and to a lesser extent, materials.

The outside edges of the district are defined either by vacant lots and parking lots, most of which were formed by the demolition of historic commercial buildings; non-historic buildings; or historic buildings which have been irreversibly altered. Primary building materials are brick and stone. The vast majority of buildings in the district are examples of the "Residences" property type as outlined in Section F of the multiple property documentation form "Historic Resources of Lawrence, Douglas County, Kansas" (hereafter referred to as "MPDF"). All subtypes are represented, but the majority are from the Late Victorian, National Folk, or "Comfortable" Houses subytpes. Within the boundaries of this district are six historic properties already listed in