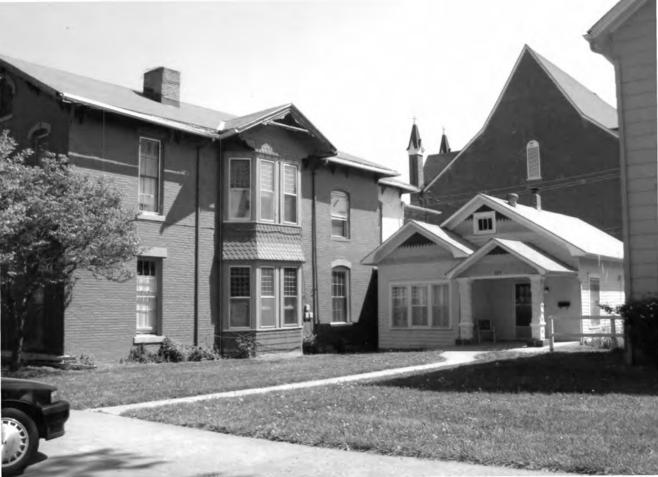

There are 124 primary buildings within the boundaries of the historic district: 85 are contributing, and 39 are non-contributing. The majority of non-contributing buildings were constructed during the district's period of significance, but have non-original siding. Removal of the siding may alter these building's contributing status. There are additionally 43 outbuildings: 15 are contributing and 28 are non-contributing. These outbuildings are generally small, located on the alleys, and not visible from the public streets. There are also two contributing structures: Louisiana and Ohio – historic brick streets. Including all resources, there is a total of 169 resources within the proposed district: 100 contributing buildings, two (2) contributing structures, and 67 non-contributing buildings. There are a variety of housing styles, types, and sizes located within the district including representatives of the Queen Anne, Craftsman, and Colonial Revival styles. Additionally, there are residences distinguished more by their form than by any architectural style, such as the Foursquare and simple National Folk forms like the gablefront-&-wing. With the variety of housing styles and types constructed over a wide span of years, the district represents many changes in American architectural tastes. The district as a whole retains integrity of location, setting, feeling, association, design, workmanship, and to a lesser extent, materials.

The outside edges of the district are defined either by vacant lots and parking lots, most of which were formed by the demolition of historic commercial buildings; non-historic buildings; or historic buildings which have been irreversibly altered. Primary building materials are brick and stone. The vast majority of buildings in the district are examples of the "Residences" property type as outlined in Section F of the multiple property documentation form "Historic Resources of Lawrence, Douglas County, Kansas" (hereafter referred to as "MPDF"). All subtypes are represented, but the majority are from the Late Victorian, National Folk, or "Comfortable" Houses subytpes. Within the boundaries of this district are six historic properties already listed in