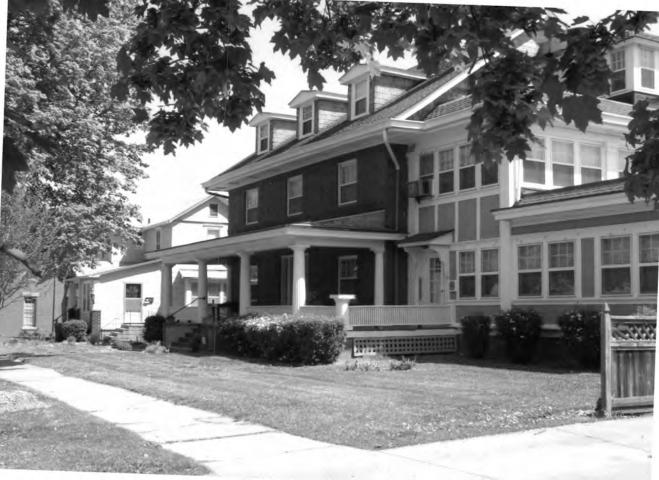

There are 124 primary buildings within the boundaries of the historic district: 85 are contributing, and 39 are non-contributing. The majority of non-contributing buildings were constructed during the district's period of significance, but have non-original siding. Removal of the siding may alter these building's contributing status. There are additionally 43 outbuildings: 15 are contributing and 28 are non-contributing. These outbuildings are generally small, located on the alleys, and not visible from the public streets. There are also two contributing structures: Louisiana and Ohio – historic brick streets. Including all resources, there is a total of 169 resources within the proposed district: 100 contributing buildings, two (2) contributing structures, and 67 non-contributing buildings. There are a variety of housing styles, types, and sizes located within the district including representatives of the Queen Anne, Craftsman, and Colonial Revival styles. Additionally, there are residences distinguished more by their form than by any architectural style, such as the Foursquare and simple National Folk forms like the gablefront-&-wing. With the variety of housing styles and types constructed over a wide span of years, the district represents many changes in American architectural tastes. The district as a whole retains integrity of location, setting, feeling, association, design, workmanship, and to a lesser extent, materials.

The outside edges of the district are defined either by vacant lots and parking lots, most of which were formed by the demolition of historic commercial buildings; non-historic buildings; or historic buildings which have been irreversibly altered. Primary building materials are brick and stone. The vast majority of buildings in the district are examples of the "Residences" property type as outlined in Section F of the multiple property documentation form "Historic Resources of Lawrence, Douglas County, Kansas" (hereafter referred to as "MPDF"). All subtypes are represented, but the majority are from the Late Victorian, National Folk, or "Comfortable" Houses subytpes. Within the boundaries of this district are six historic properties already listed in