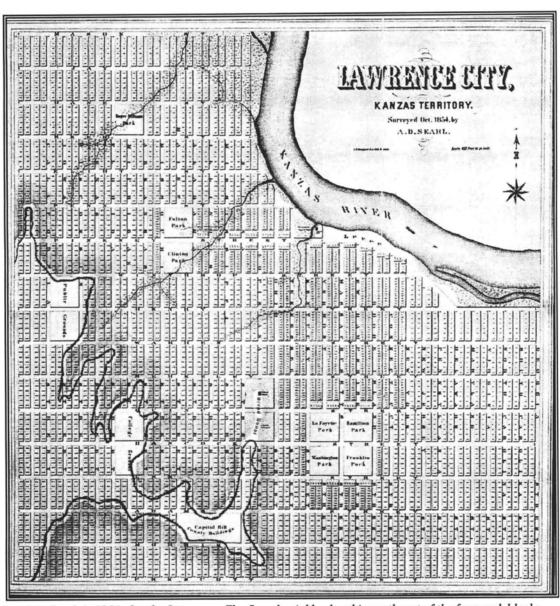

#### **SUMMARY**

The Oread Historic District is located within the city limits of Lawrence, Douglas County, Kansas. The district is roughly bounded by 9<sup>th</sup> Street on the north, the alley east of Kentucky, 12<sup>th</sup> Street on the south, and by Indiana Street on the west (see accompanying map labeled "Oread Historic District" for exact boundaries) The rectangular grid-system of streets in this neighborhood runs to the four compass points, with the streets named after states running north/south, and the numbered streets running east west. Traffic on Kentucky is one way to the north, and Tennessee is one way to the south. The land slopes upward to the east, and deciduous shade trees line the streets.

There are 124 primary buildings within the boundaries of the historic district: 85 are contributing, and 39 are non-contributing. The majority of non-contributing buildings were constructed during the district's period of significance, but have non-original siding. Removal of the siding may alter these building's contributing status. There are additionally 43 outbuildings: 15 are contributing and 28 are non-contributing. These outbuildings are generally small, located on the alleys, and not visible from the public streets. There are also two contributing structures: Louisiana and Ohio – historic brick streets. Including all resources, there is a total of 169 resources within the proposed district: 100 contributing buildings, two (2) contributing structures, and 67 non-contributing buildings. There are a variety of housing styles, types, and sizes located within the district including representatives of the Queen Anne, Craftsman, and Colonial Revival styles. Additionally, there are residences distinguished more by their form than by any architectural style, such as the Foursquare and simple National Folk forms like the gablefront-&-wing. With the variety of housing styles and types constructed over a wide span of years, the district represents many changes in American architectural tastes. The district as a whole retains integrity of location, setting, feeling, association, design, workmanship, and to a lesser extent, materials.