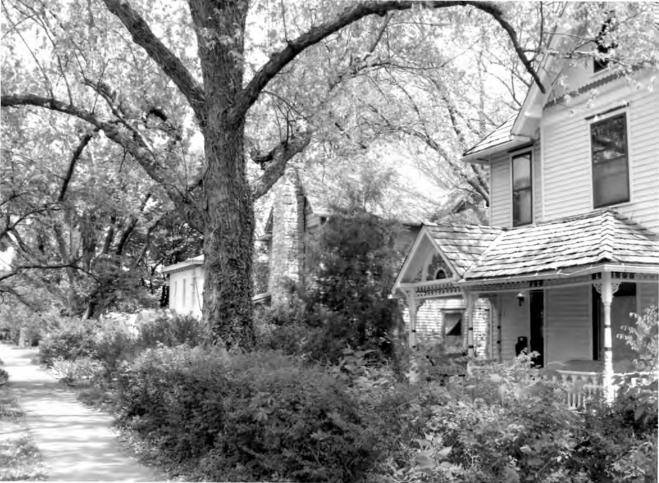

#### **SUMMARY**

The Oread Historic District is located within the city limits of Lawrence, Douglas County, Kansas. The district is roughly bounded by 9<sup>th</sup> Street on the north, the alley east of Kentucky, 12<sup>th</sup> Street on the south, and by Indiana Street on the west (see accompanying map labeled "Oread Historic District" for exact boundaries) The rectangular grid-system of streets in this neighborhood runs to the four compass points, with the streets named after states running north/south, and the numbered streets running east west. Traffic on Kentucky is one way to the north, and Tennessee is one way to the south. The land slopes upward to the east, and deciduous shade trees line the streets.

There are 124 primary buildings within the boundaries of the historic district: 85 are contributing, and 39 are non-contributing. The majority of non-contributing buildings were constructed during the district's period of significance, but have non-original siding. Removal of the siding may alter these building's contributing status. There are additionally 43 outbuildings: 15 are contributing and 28 are non-contributing. These outbuildings are generally small, located on the alleys, and not visible from the public streets. There are also two contributing structures: Louisiana and Ohio – historic brick streets. Including all resources, there is a total of 169 resources within the proposed district: 100 contributing buildings, two (2) contributing structures, and 67 non-contributing buildings. There are a variety of housing styles, types, and sizes located within the district including representatives of the Queen Anne, Craftsman, and Colonial Revival styles. Additionally, there are residences distinguished more by their form than by any architectural style, such as the Foursquare and simple National Folk forms like the gablefront-&-wing. With the variety of housing styles and types constructed over a wide span of years, the district represents many changes in American architectural tastes. The district as a whole retains integrity of location, setting, feeling, association, design, workmanship, and to a lesser extent, materials.

The outside edges of the district are defined either by vacant lots and parking lots, most of which were formed by the demolition of historic commercial buildings; non-historic buildings; or historic buildings which have been irreversibly altered. Primary building materials are brick and stone. The vast majority of buildings in the district are examples of the "Residences" property type as outlined in Section F of the multiple property documentation form "Historic Resources of Lawrence, Douglas County, Kansas" (hereafter referred to as "MPDF"). All subtypes are represented, but the majority are from the Late Victorian, National Folk, or "Comfortable" Houses subytpes. Within the boundaries of this district are six historic properties already listed in