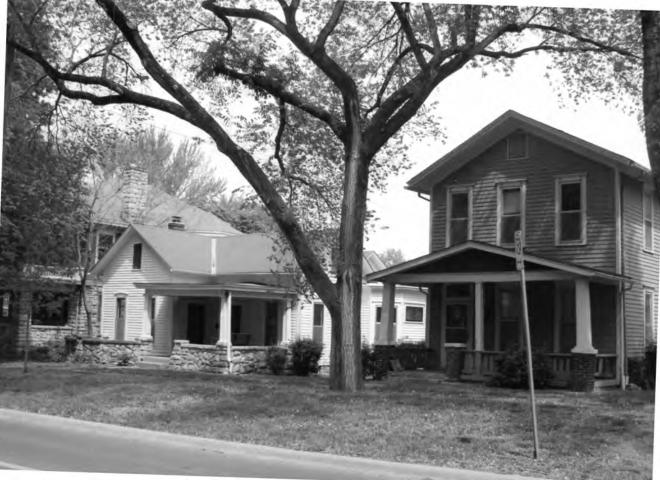

#### **SUMMARY**

The Oread Historic District is located within the city limits of Lawrence, Douglas County, Kansas. The district is roughly bounded by 9<sup>th</sup> Street on the north, the alley east of Kentucky, 12<sup>th</sup> Street on the south, and by Indiana Street on the west (see accompanying map labeled "Oread Historic District" for exact boundaries) The rectangular grid-system of streets in this neighborhood runs to the four compass points, with the streets named after states running north/south, and the numbered streets running east west. Traffic on Kentucky is one way to the north, and Tennessee is one way to the south. The land slopes upward to the east, and deciduous shade trees line the streets.

There are 124 primary buildings within the boundaries of the historic district: 85 are contributing, and 39 are non-contributing. The majority of non-contributing buildings were constructed during the district's period of significance, but have non-original siding. Removal of the siding may alter these building's contributing status. There are additionally 43 outbuildings: 15 are contributing and 28 are non-contributing. These outbuildings are generally small, located on the alleys, and not visible from the public streets. There are also two contributing structures: Louisiana and Ohio – historic brick streets. Including all resources, there is a total of 169 resources within the proposed district: 100 contributing buildings, two (2) contributing structures, and 67 non-contributing buildings. There are a variety of housing styles, types, and sizes located within the district including representatives of the Queen Anne, Craftsman, and Colonial Revival styles. Additionally, there are residences distinguished more by their form than by any architectural style, such as the Foursquare and simple National Folk forms like the gablefront-&-wing. With the variety of housing styles and types constructed over a wide span of years, the district represents many changes in American architectural tastes. The district as a whole retains integrity of location, setting, feeling, association, design, workmanship, and to a lesser extent, materials.

The outside edges of the district are defined either by vacant lots and parking lots, most of which were formed by the demolition of historic commercial buildings; non-historic buildings; or historic buildings which have been irreversibly altered. Primary building materials are brick and stone. The vast majority of buildings in the district are examples of the "Residences" property type as outlined in Section F of the multiple property documentation form "Historic Resources of Lawrence, Douglas County, Kansas" (hereafter referred to as "MPDF"). All subtypes are represented, but the majority are from the Late Victorian, National Folk, or "Comfortable" Houses subytpes. Within the boundaries of this district are six historic properties already listed in