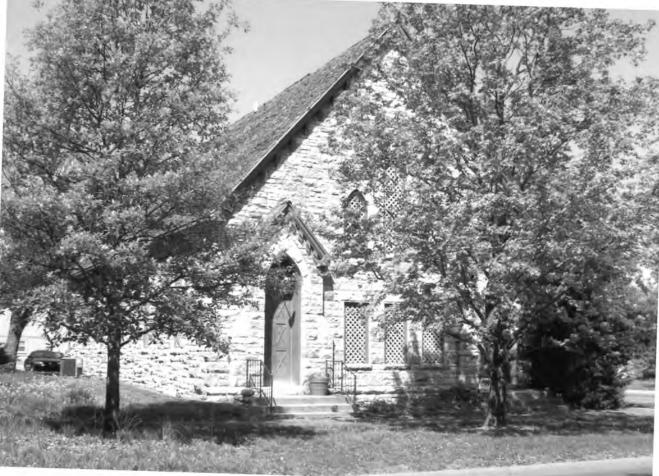

#### **SUMMARY**

The Oread Historic District is located within the city limits of Lawrence, Douglas County, Kansas. The district is roughly bounded by 9<sup>th</sup> Street on the north, the alley east of Kentucky, 12<sup>th</sup> Street on the south, and by Indiana Street on the west (see accompanying map labeled "Oread Historic District" for exact boundaries) The rectangular grid-system of streets in this neighborhood runs to the four compass points, with the streets named after states running north/south, and the numbered streets running east west. Traffic on Kentucky is one way to the north, and Tennessee is one way to the south. The land slopes upward to the east, and deciduous shade trees line the streets.

There are 124 primary buildings within the boundaries of the historic district: 85 are contributing, and 39 are non-contributing. The majority of non-contributing buildings were constructed during the district's period of significance, but have non-original siding. Removal of the siding may alter these building's contributing status. There are additionally 43 outbuildings: 15 are contributing and 28 are non-contributing. These outbuildings are generally small, located on the alleys, and not visible from the public streets. There are also two contributing structures: Louisiana and Ohio – historic brick streets. Including all resources, there is a total of 169 resources within the proposed district: 100 contributing buildings, two (2) contributing structures, and 67 non-contributing buildings. There are a variety of housing styles, types, and sizes located within the district including representatives of the Queen Anne, Craftsman, and Colonial Revival styles. Additionally, there are residences distinguished more by their form than by any architectural style, such as the Foursquare and simple National Folk forms like the gablefront-&-wing. With the variety of housing styles and types constructed over a wide span of years, the district represents many changes in American architectural tastes. The district as a whole retains integrity of location, setting, feeling, association, design, workmanship, and to a lesser extent, materials.

The outside edges of the district are defined either by vacant lots and parking lots, most of which were formed by the demolition of historic commercial buildings; non-historic buildings; or historic buildings which have been irreversibly altered. Primary building materials are brick and stone. The vast majority of buildings in the district are examples of the "Residences" property type as outlined in Section F of the multiple property documentation form "Historic Resources of Lawrence, Douglas County, Kansas" (hereafter referred to as "MPDF"). All subtypes are represented, but the majority are from the Late Victorian, National Folk, or "Comfortable" Houses subytpes. Within the boundaries of this district are six historic properties already listed in