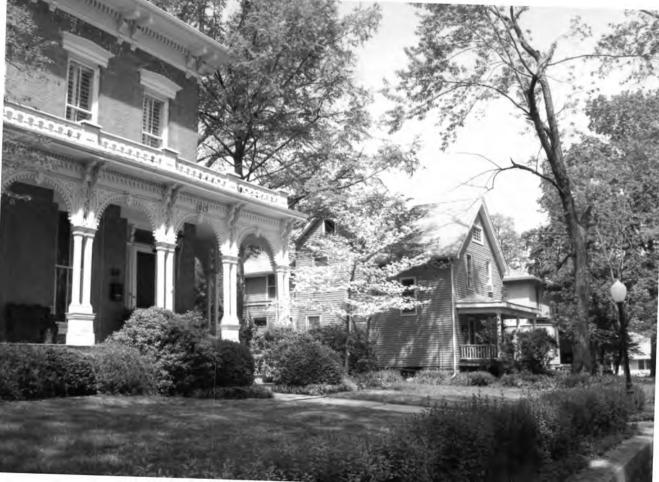

There are 124 primary buildings within the boundaries of the historic district: 85 are contributing, and 39 are non-contributing. The majority of non-contributing buildings were constructed during the district's period of significance, but have non-original siding. Removal of the siding may alter these building's contributing status. There are additionally 43 outbuildings: 15 are contributing and 28 are non-contributing. These outbuildings are generally small, located on the alleys, and not visible from the public streets. There are also two contributing structures: Louisiana and Ohio – historic brick streets. Including all resources, there is a total of 169 resources within the proposed district: 100 contributing buildings, two (2) contributing structures, and 67 non-contributing buildings. There are a variety of housing styles, types, and sizes located within the district including representatives of the Queen Anne, Craftsman, and Colonial Revival styles. Additionally, there are residences distinguished more by their form than by any architectural style, such as the Foursquare and simple National Folk forms like the gablefront-&-wing. With the variety of housing styles and types constructed over a wide span of years, the district represents many changes in American architectural tastes. The district as a whole retains integrity of location, setting, feeling, association, design, workmanship, and to a lesser extent, materials.

The outside edges of the district are defined either by vacant lots and parking lots, most of which were formed by the demolition of historic commercial buildings; non-historic buildings; or historic buildings which have been irreversibly altered. Primary building materials are brick and stone. The vast majority of buildings in the district are examples of the "Residences" property type as outlined in Section F of the multiple property documentation form "Historic Resources of Lawrence, Douglas County, Kansas" (hereafter referred to as "MPDF"). All subtypes are represented, but the majority are from the Late Victorian, National Folk, or "Comfortable" Houses subytpes. Within the boundaries of this district are six historic properties already listed in

the National Register. The 1000 block of Tennessee (west side) and Ohio (east side) was designated as a local historic district and 1101 Ohio as a local landmark.