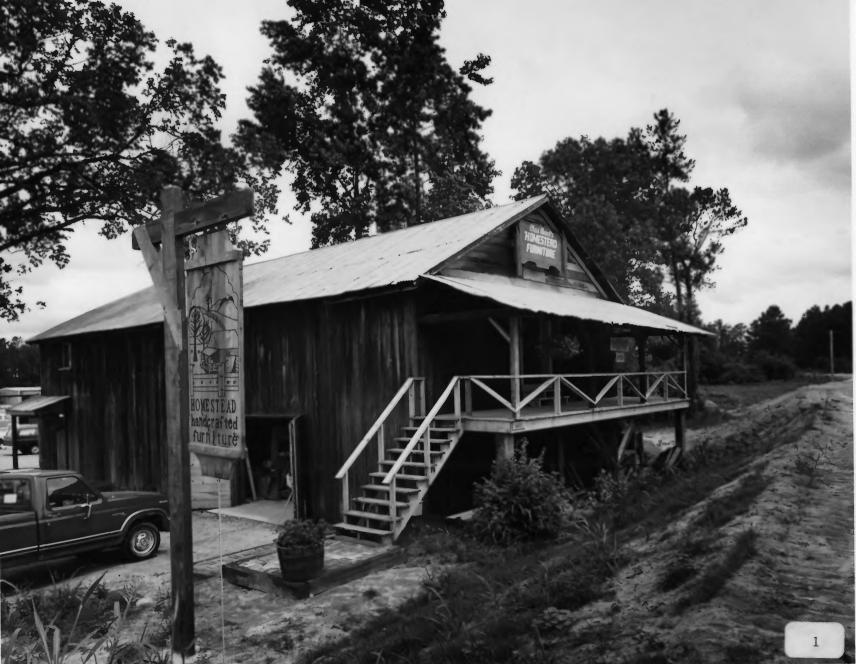

Photographer: James R. Lockhart
Negative filed: Georgia Department
of Natural Resources
Date: July, 1983
Description (1 of 8): Front view; photographer
facing northwest.

Photographer: James R. Lockhart Negative filed: Georgia Department