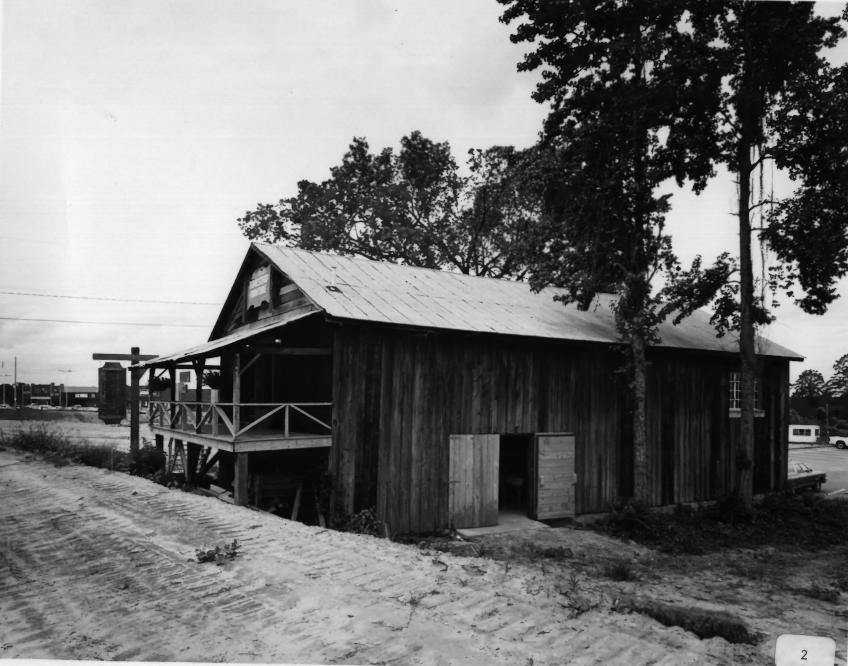

of Natural Resources

grapher facing southwest.

Description (2 of 8): Front view; photo-

Date: July, 1983

Photographer: James R. Lockhart

Negative filed: Georgia Department of Natural Resources

grapher facing northeast.