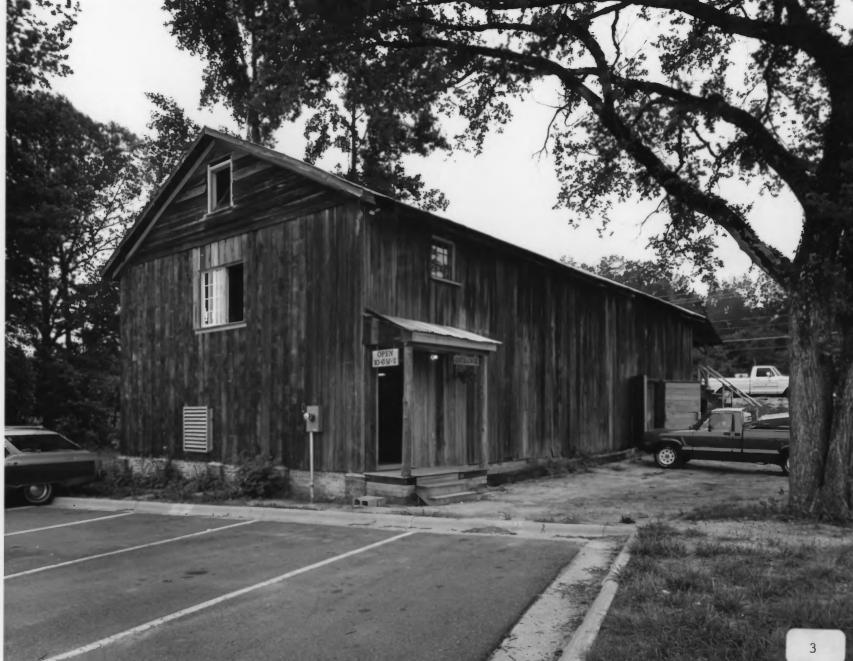

Description (3 of 8): Rear view; photo-

Date: July, 1983

Photographer: James R. Lockhart
Negative filed: Georgia Department
of Natural Resources

of Natural Resources
Date: July, 1983
Description (4 of 8): Lower floor; photographer facing northeast.