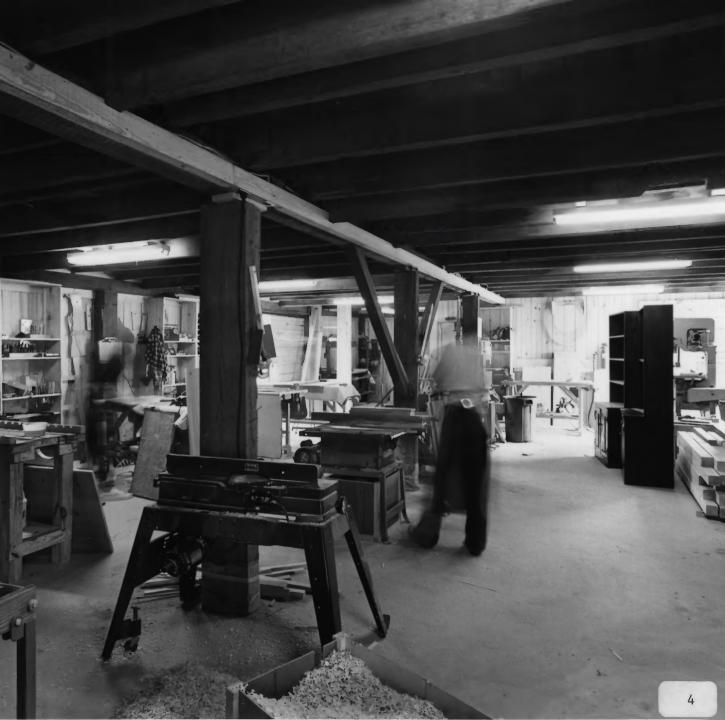

Description (3 of 8): Rear view; photo-

Date: July, 1983

Photographer: James R. Lockhart
Negative filed: Georgia Department
of Natural Resources

of Natural Resources
Date: July, 1983
Description (4 of 8): Lower floor; photographer facing northeast.