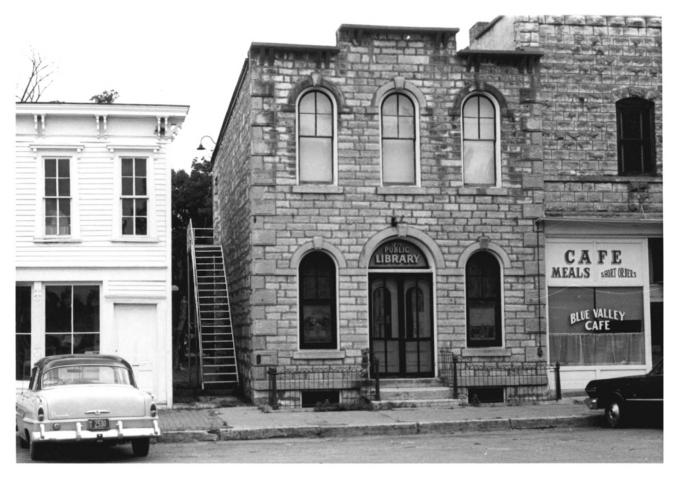

| (Type all entries - attach to or enclose with photograph) |                                    |               |          | taph)       | MAR 1 7 1972         | 1             |
|-----------------------------------------------------------|------------------------------------|---------------|----------|-------------|----------------------|---------------|
| 1. NAME                                                   |                                    |               |          |             | J. Company           | -             |
| соммои:                                                   | Blue Ra                            | pids Library  |          |             |                      | •             |
| AND/OR HISTORIC:                                          |                                    |               |          |             |                      |               |
| 2. LOCATION                                               |                                    |               |          |             |                      |               |
| STREET AND NUMBER:                                        |                                    |               |          |             |                      |               |
|                                                           | East si                            | de of the pub | lic squa | re          |                      |               |
| CITY OR TOWN:                                             |                                    |               |          | (-)         |                      |               |
|                                                           | Blue Ra                            | pids          |          |             |                      |               |
| STATE:                                                    |                                    |               | CODE CO  | OUNTY:      |                      | CODE          |
|                                                           | Kansas                             | 66411         | 20       | Marsha      | 11                   | 117           |
| 3. PHOTO REFERENCE                                        |                                    |               |          |             |                      |               |
| PHOTO CREDIT:                                             | Kansas                             | State Histori | cal Soci | ety Staff   |                      |               |
| DATE OF PHOTO:                                            | June 9,                            | 1971          |          |             | 1150                 |               |
| NEGATIVE FILED AT:                                        | Marshal                            | l county file | , Histor | ic Sites Su | rvey                 | 6             |
|                                                           | Kansas                             | State Histori | cal Soci | ety         | JOSY Pro             | $X \setminus$ |
| 4. IDENTIFICATION                                         |                                    |               |          |             | LY "LYEIVE           | 7 🐴           |
| DESCRIBE VIEW, DI                                         | RECTION, E                         | ETC.          |          |             | DEC 28 197           | 20            |
|                                                           | View of the west front of the Blue |               |          |             |                      | 7 50          |
| -                                                         | Rapids                             | Library from  | the west | •           | NATIONAL<br>REGISTER | 17            |
|                                                           |                                    |               |          |             | E TO                 | \ \ /         |