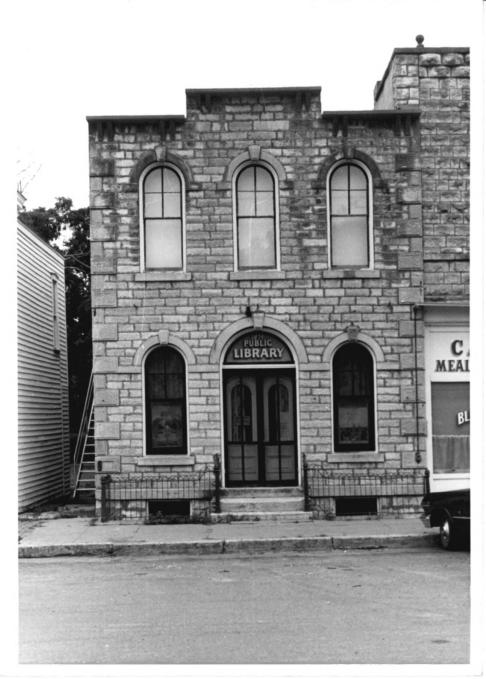

| (Type all entries - attach to or enclose with photograph) |                                    |               |          | taph)       | MAR 1 7 1972         | 1             |
|-----------------------------------------------------------|------------------------------------|---------------|----------|-------------|----------------------|---------------|
| 1. NAME                                                   |                                    |               |          |             | J. Company           | -             |
| соммои:                                                   | Blue Ra                            | pids Library  |          |             |                      | •             |
| AND/OR HISTORIC:                                          |                                    |               |          |             |                      |               |
| 2. LOCATION                                               |                                    |               |          |             |                      |               |
| STREET AND NUMBER:                                        |                                    |               |          |             |                      |               |
|                                                           | East si                            | de of the pub | lic squa | re          |                      |               |
| CITY OR TOWN:                                             |                                    |               |          | (-)         |                      |               |
|                                                           | Blue Ra                            | pids          |          |             |                      |               |
| STATE:                                                    |                                    |               | CODE CO  | OUNTY:      |                      | CODE          |
|                                                           | Kansas                             | 66411         | 20       | Marsha      | 11                   | 117           |
| 3. PHOTO REFERENCE                                        |                                    |               |          |             |                      |               |
| PHOTO CREDIT:                                             | Kansas                             | State Histori | cal Soci | ety Staff   |                      |               |
| DATE OF PHOTO:                                            | June 9,                            | 1971          |          |             | 1150                 |               |
| NEGATIVE FILED AT:                                        | Marshal                            | l county file | , Histor | ic Sites Su | rvey                 | 6             |
|                                                           | Kansas                             | State Histori | cal Soci | ety         | JOSY Pro             | $X \setminus$ |
| 4. IDENTIFICATION                                         |                                    |               |          |             | LY "LYEIVE           | 7 🐴           |
| DESCRIBE VIEW, DI                                         | RECTION, E                         | ETC.          |          |             | DEC 28 197           | 20            |
|                                                           | View of the west front of the Blue |               |          |             |                      | 7 50          |
| -                                                         | Rapids                             | Library from  | the west | •           | NATIONAL<br>REGISTER | 17            |
|                                                           |                                    |               |          |             | E TO                 | \ \ /         |