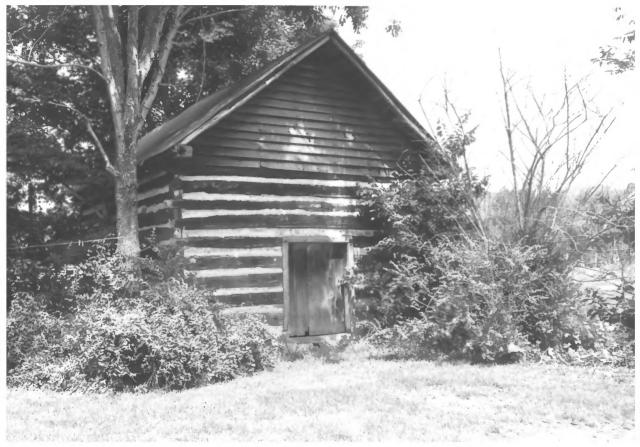

```
Jarman Farm
Route 2, Cainsville Pike
Lascassas Vicinity, Rutherford County,
           Tennessee
Photo by: Richard G. Tune
Date:
        June 1986
Neq:
           Tennessee Historical Commission
```

Nashville, Tennessee

Log barn, looking west

#11 of 17

```
Route 2, Cainsville Pike
Lascassas Vicinity, Rutherford County,
          Tennessee
Photo by: Richard G. Tune
      June 1986
Date:
           Tennessee Historical Commission
Neg:
```