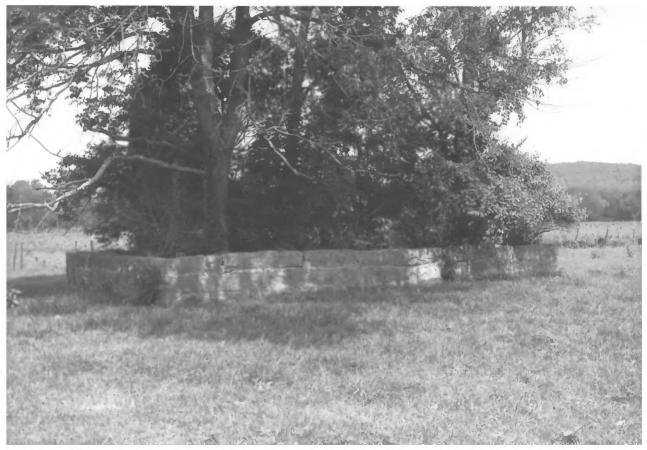

#15 of 17

```
Jarman Farm
Route 2. Cainsville Pike
Lascassas Vicinity, Rutherford County,
          Tennessee
Photo by: Richard G. Tune
Date:
           June 1986
Neg:
           Tennessee Historical Commission
           Nashville, Tennessee
Cemetery, looking northwest
                              NOV 18 1986
#16 of 17
```