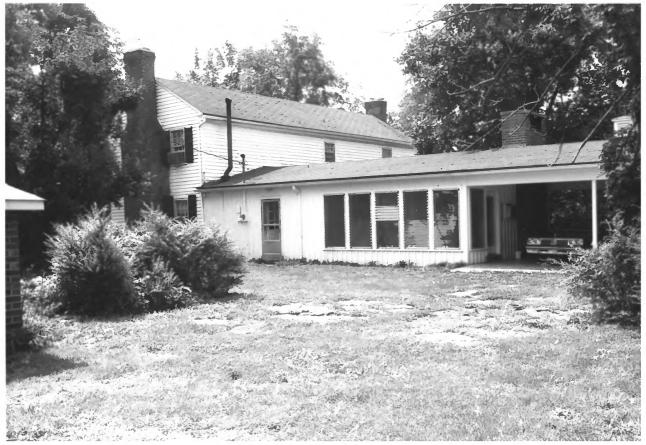

Richard G. Tune Photo by: June 1986 Date: Neg: Tennessee Historical Commission Nashville, Tennessee West and south facades, looking northeast #4 of 17

Lascassas Vicinity, Rutherford County,

Tennessee

Jarman Farm