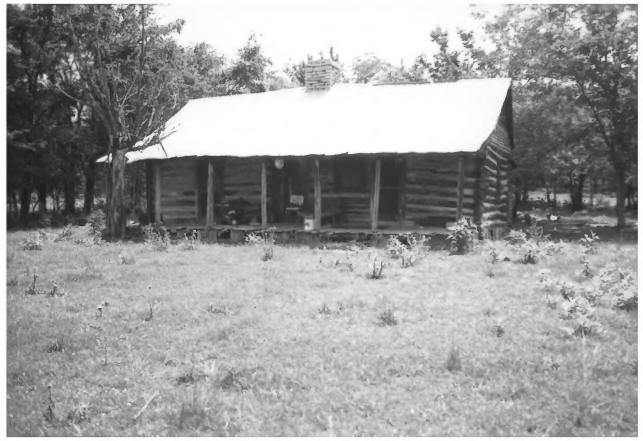

```
Route 2, Cainsville Pike
Lascassas Vicinity, Rutherford County,
           Tennessee
Photo by: Richard G. Tune
       June 1986
Date:
           Tennessee Historical Commission
Neg:
           Nashville, Tennessee
East facade, looking west
#1 of 17
```