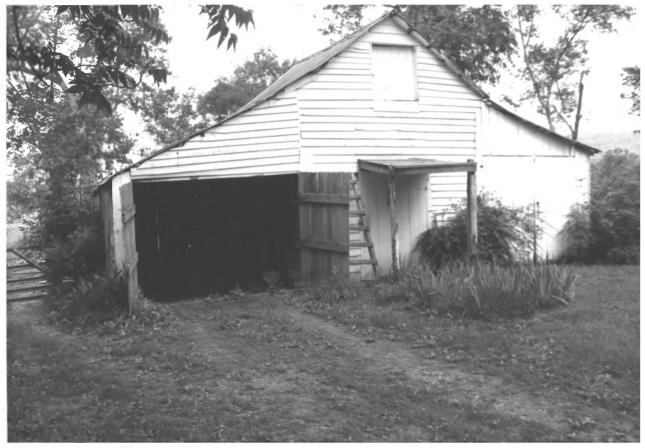

Nashville, Tennessee

Log barn, looking west

#11 of 17

```
Route 2, Cainsville Pike
Lascassas Vicinity, Rutherford County,
          Tennessee
Photo by: Richard G. Tune
      June 1986
Date:
           Tennessee Historical Commission
Neg:
```