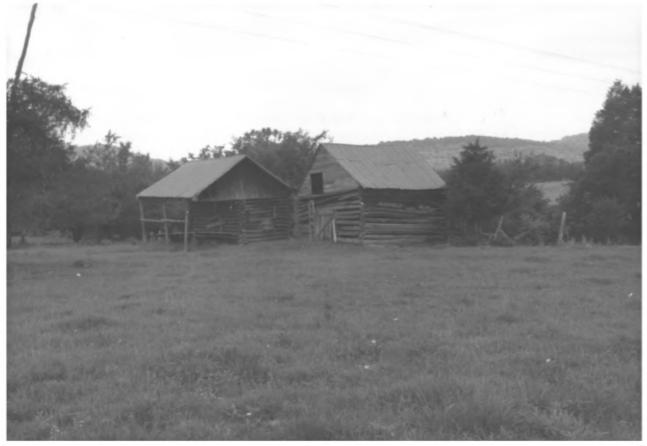

Nashville, Tennessee Frame Outbuilding, looking west

#13 of 17

Jarman Farm

```
Route 2, Cainsville Pike
Lascassas Vicinity, Rutherford County,
Tennessee
Photo by: Richard G. Tune
Date: June 1986
Neg Tennessee Historical Commission
```

Nashville, Tennessee

Frame Outbuilding, looking west #14 of 17

```
Route 2, Cainsville Pike
Lascassas Vicinity, Rutherford County,
          Tennessee
Photo by: Richard G. Tune
           June 1986
Date:
           Tennessee Historical Commission
Neq:
           Nashville, Tennessee
Frame Outbuilding, looking west
                            NOV 18 1986
```