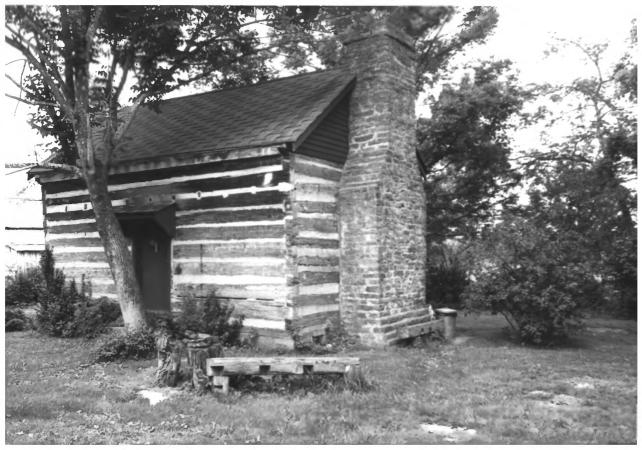

```
Route 2, Cainsville Pike
Lascassas Vicinity, Rutherford County,
          Tennessee
         Richard G. Tune
Photo by:
       June 1986
Date:
           Tennessee Historical Commission
Neg:
           Nashville, Tennessee
Slave Cabin, looking east
#17 of 17
```