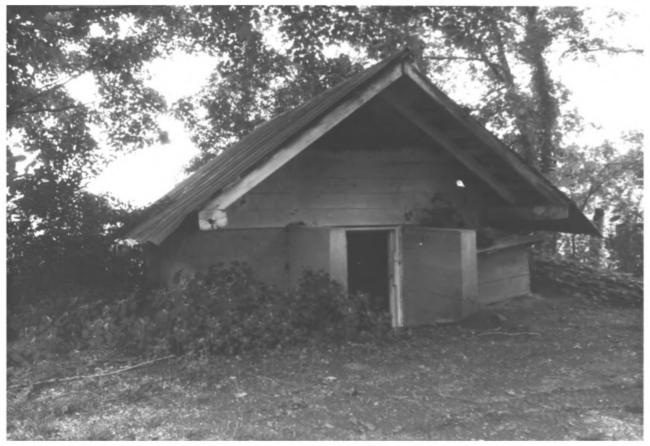

```
Route 2, Cainsville Pike
Lascassas Vicinity, Rutherford County,
          Tennessee
         Richard G. Tune
Photo by:
       June 1986
Date:
           Tennessee Historical Commission
Neg:
           Nashville, Tennessee
Slave Cabin, looking east
#17 of 17
```