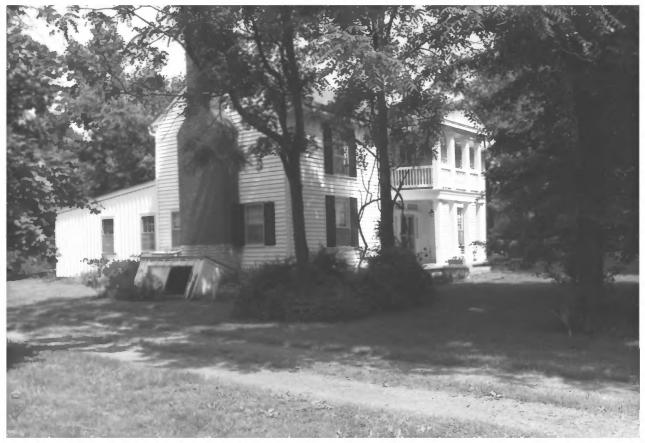

Richard G. Tune Photo by: June 1986 Date: Neg: Tennessee Historical Commission Nashville, Tennessee West and south facades, looking northeast #4 of 17

Lascassas Vicinity, Rutherford County,

Tennessee

Jarman Farm