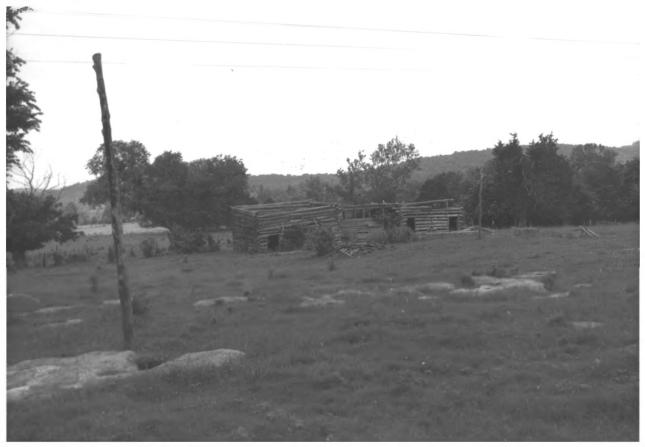

Nashville, Tennessee

Log Outbuildings, looking northwest

#12 of 17

```
Route 2, Cainsville Pike
Lascassas Vicinity, Rutherford County,
          Tennessee
         Richard G. Tune
Photo by:
Date:
           June 1986
           Tennessee Historical Commission
Neg:
```