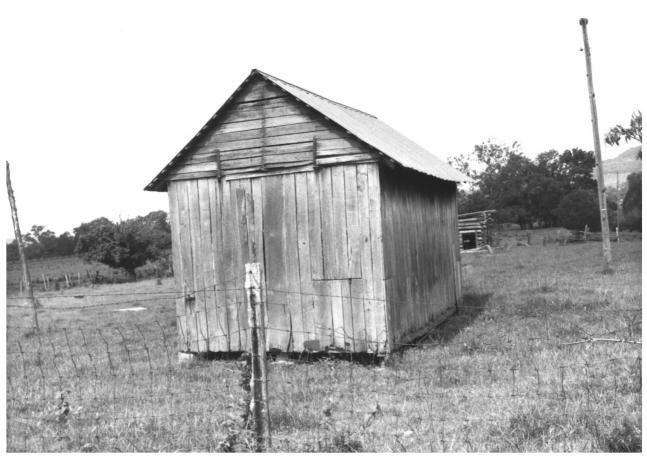

Nashville, Tennessee Frame Outbuilding, looking west

#13 of 17

Jarman Farm

```
Route 2, Cainsville Pike
Lascassas Vicinity, Rutherford County,
Tennessee
Photo by: Richard G. Tune
Date: June 1986
Neg Tennessee Historical Commission
```

Nashville, Tennessee

Frame Outbuilding, looking west #14 of 17

```
Route 2, Cainsville Pike
Lascassas Vicinity, Rutherford County,
          Tennessee
Photo by: Richard G. Tune
           June 1986
Date:
           Tennessee Historical Commission
Neq:
           Nashville, Tennessee
Frame Outbuilding, looking west
                            NOV 18 1986
```