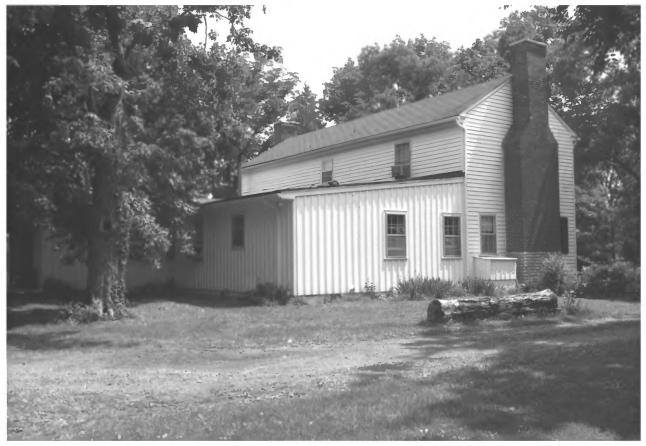

```
Jarman Farm
Route 2, Cainsville Pike
Lascassas Vicinity, Rutherford County,
           Tennessee
Photo by: Richard G. Tune
Date:
        June 1986
Neq:
           Tennessee Historical Commission
```

Nashville, Tennessee

Log barn, looking west

#11 of 17

```
Route 2, Cainsville Pike
Lascassas Vicinity, Rutherford County,
          Tennessee
Photo by: Richard G. Tune
      June 1986
Date:
           Tennessee Historical Commission
Neg:
```