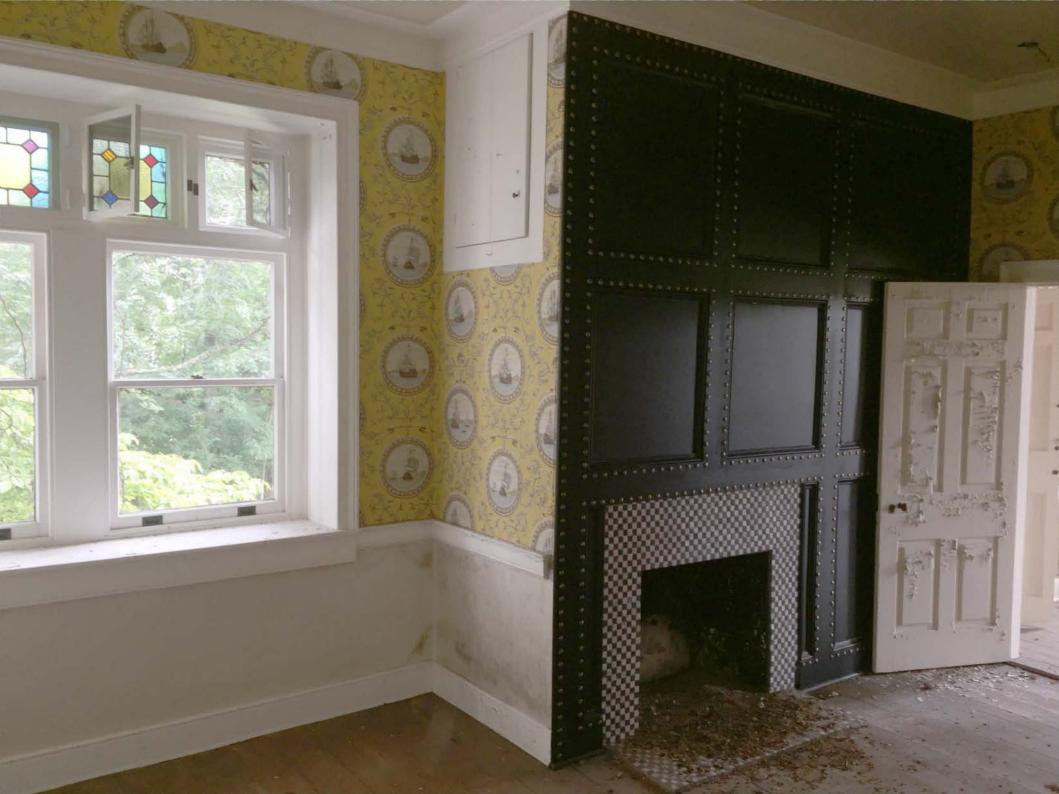

29, prepared by: 1.L. Wolf, Brandywine Cons.

revision(s)

(continue on back if necessary)

#26 cont.

served by a fireplace, the mantles of which were altered in the late 19th century. A full cellar underlays the core and features rectangular fireplace supports and a central supporting stone wall. A smaller two-story kitchen wing with gable end chimney extends off the north wall, but was considerably changed in later years.

The plain Quaker character of Ivy Cottage was transformed as a result of elegant alteration initiated in 1881 by Sarah T. Bull. The core was embellished with such Queen Anne features as corbelled chimneys, 16/1 windows accented with brick arches, stained and bull's eye glass elaborate mantles, and the addition of a two-story porch on the western wall. The service wing was enlarged using stone, patterned wood shingle, slate roofing, corbelled chimneys, and picturesque dormer windows. The most prominent addition to the house is a two story pentagonal room known to the family as "La Sata." Built of stone, "La Sata" features 16/1 windows with brick arches, a multi-pitched roof, shed dormers and an exposed ground to roof brick chimney, favored by many architects of the High Victorian style. #27 cont.