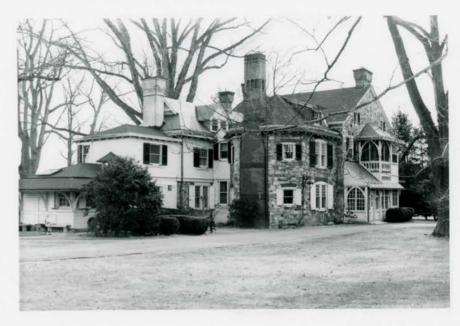

The plain Quaker character of Ivy Cottage was transformed as a result of elegant alteration initiated in 1881 by Sarah T. Bull. The core was embellished with such Queen Anne features as corbelled chimneys, 16/1 windows accented with brick arches, stained and bull's eye glass elaborate mantles, and the addition of a two-story porch on the western wall. The service wing was enlarged using stone, patterned wood shingle, slate roofing, corbelled chimneys, and picturesque dormer windows. The most prominent addition to the house is a two story pentagonal room known to the family as "La Sata." Built of stone, "La Sata" features 16/1 windows with brick arches, a multi-pitched roof, shed dormers and an exposed ground to roof brick chimney, favored by many architects of the High Victorian style. #27 cont.

Architecture

Ivy Cottage's architectural significance is two-fold. Its c. 1800 core was built squarely within the vernacular double-door Georgian style which, although quite common in other areas of the County, is rare to West Whiteland Township. Its association with Colonel Richard Thomas and his other buildings along the Lancaster Turnpike suggests the selection of this vernacular style was a conscious attempt on his part to insert variety into his architectural "collection." He was well-traveled and certainly conversant with the region's architectural patterns. The 1881 Queen time alterations are tasteful and brilliant. Ivy Cottage is one example where the imposition of a later "high" style on a plain building results in a clear enhancement of the whole.