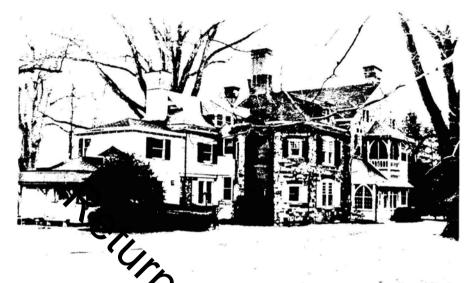

2/1980

25. file/location

CCHS, WWHC- #09-46 #6A

26. brief description (note unusual features, integrit,, .....

Like Whitford Lodge and Whitford Hall, Ivy Cottage was constructed by Colonel Richard Thomas. It occupies a prominent position on the north side of Route 30, formerly the Philadelphia and Lancaster Turnpike. Since its extensive Queen Anne alterations were made in the 1880's, the house has experienced little change and has been carefully maintained by its owners, still Thomas family descendents.

24. photo notation

PG: George Chandler PV: Northwest elevation

2/1980

25. file location

CCHS, WWHC- #09-46 #6A 26. brief description (note unusual features, integrit,

Like Whitford Lodge and Whitford Hall, Ivy Cottage was constructed by Colonel Richard Thomas. It occupies a prominent position on the north side of Route 30, formerly the Philadelphia and Lancaster Turnpike. Since its extensive Queen Anne alterations were made in the 1880's, the house has experienced little change and has been carefully maintained by its owners, still Thomas family descendents.