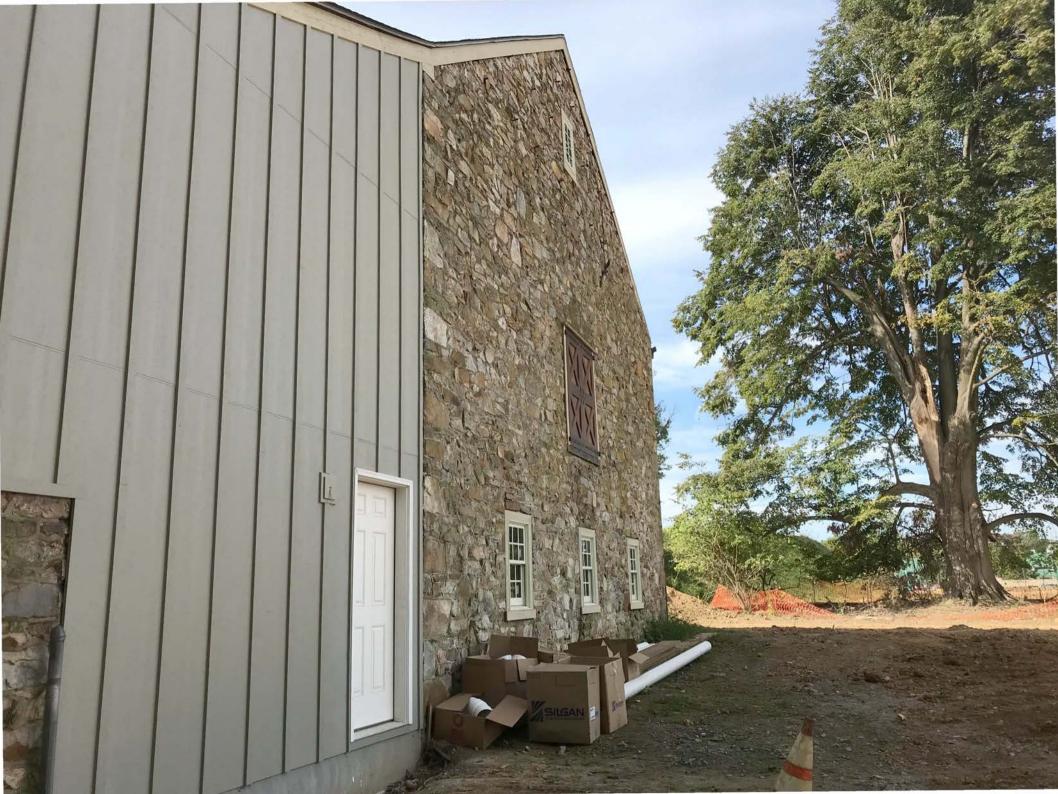

The nominated acreage consists of a rectangle around the main house and barn along with a green buffer zone to maintain the integrity of the setting. Contributing to the significance of the resource is a nineteenth century, rectangular, 2 1/2 story, stone gentlemen's stable and barn with an enclosed frame forebay. The barn was remodeled in 1884 and features a brick, gable-end, corbelled chimney, a pent roof over the former carriage entrances and stone walls which match the stone used in the main house.