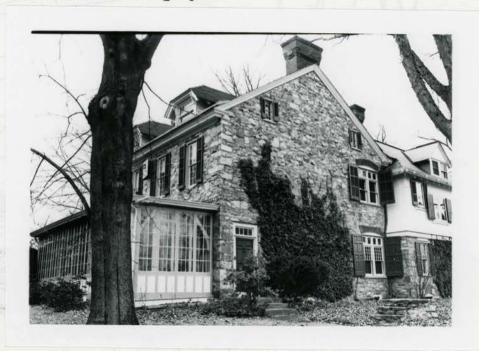

Ivy Cottage began c.1800 as a farmhouse of the "double-doored Georgian" type, a vernacular style frequently used in Chester County in the early 19th century. The core is typically stone, rectangular, two stories, double pile, and gable roofed with a box cornice. Its brick chimneys are set flush with the gable end. The facade, which faces south towards the Turnpike, is evenly divided into four bays and shows double balanced entrances, revealing its lack of a center hall. A side entrance is located on the east gable end adjacent to a fireplace. Just ouside a mounting block is positioned for arriving and departing carriages. Each of the four first floor rooms was (continue on back if necessary)

Ivy Cottage began c.1800 as a farmhouse of the "double-doored Georgian" type, a vernacular style frequently used in Chester County in the early 19th century. The core is typically stone, rectangular, two stories, double pile, and gable roofed with a box cornice. Its brick chimneys are set flush with the gable end. The facade, which faces south towards the Turnpike, is evenly divided into four bays and shows double balanced entrances, revealing its lack of a center hall. A side entrance is located on the east gable end adjacent to a fireplace. Just ouside a mounting block is positioned for arriving and departing carriages. Each of the four first floor rooms was

29, prepared by: 1.L. Wolf, Brandywine Cons.

revision(s)

(continue on back if necessary)

#26 cont.

served by a fireplace, the mantles of which were altered in the late 19th century. A full cellar underlays the core and features rectangular fireplace supports and a central supporting stone wall. A smaller two-story kitchen wing with gable end chimney extends off the north wall, but was considerably changed in later years.