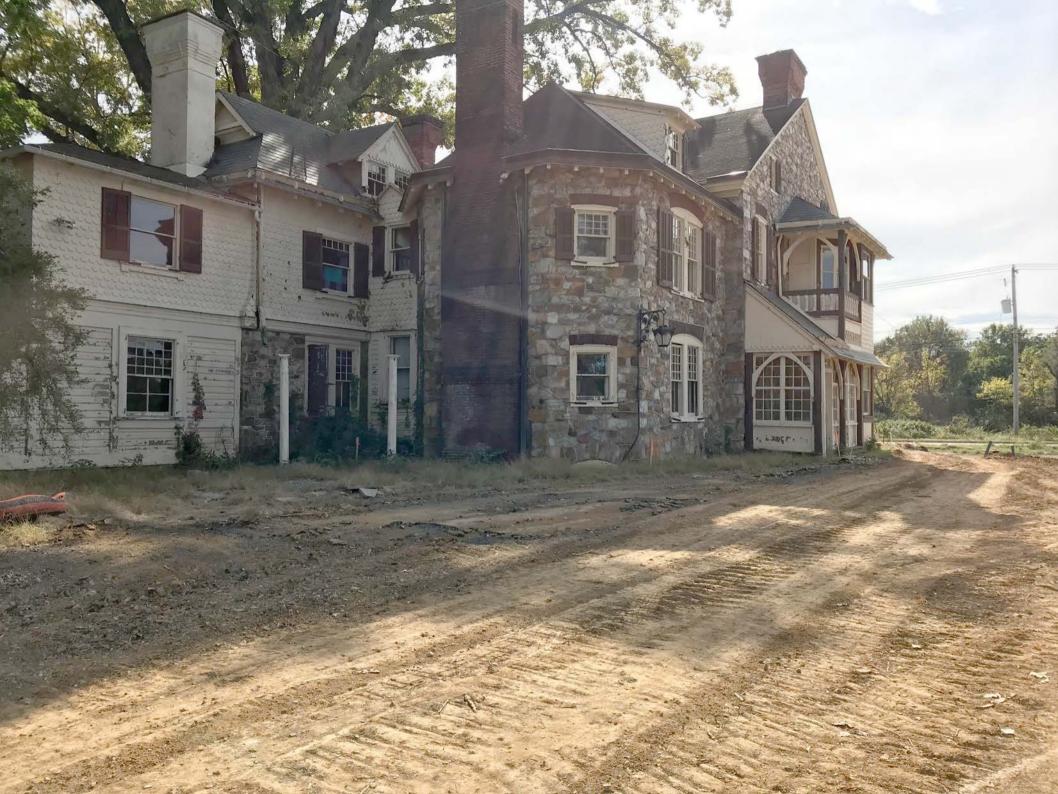

2/1980

25. file/location

CCHS, WWHC- #09-46 #6A

26. brief description (note unusual features, integrit,, .....

Like Whitford Lodge and Whitford Hall, Ivy Cottage was constructed by Colonel Richard Thomas. It occupies a prominent position on the north side of Route 30, formerly the Philadelphia and Lancaster Turnpike. Since its extensive Queen Anne alterations were made in the 1880's, the house has experienced little change and has been carefully maintained by its owners, still Thomas family descendents.

Ivy Cottage began c.1800 as a farmhouse of the "double-doored Georgian" type, a vernacular style frequently used in Chester County in the early 19th century. The core is typically stone, rectangular, two stories, double pile, and gable roofed with a box cornice. Its brick chimneys are set flush with the gable end. The facade, which faces south towards the Turnpike, is evenly divided into four bays and shows double balanced entrances, revealing its lack of a center hall. A side entrance is located on the east gable end adjacent to a fireplace. Just ouside a mounting block is positioned for arriving and departing carriages. Each of the four first floor rooms was (continue on back if necessary)

The plain Quaker character of Ivy Cottage was transformed as a result of elegant alteration initiated in 1881 by Sarah T. Bull. The core was embellished with such Queen Anne features as corbelled chimneys, 16/1 windows accented with brick arches, stained and bull's eye glass elaborate mantles, and the addition of a two-story porch on the western wall. The service wing was enlarged using stone, patterned wood shingle, slate roofing, corbelled chimneys, and picturesque dormer windows. The most prominent addition to the house is a two story pentagonal room known to the family as "La Sata." Built of stone, "La Sata" features 16/1 windows with brick arches, a multi-pitched roof, shed dormers and an exposed ground to roof brick chimney, favored by many architects of the High Victorian style. #27 cont.