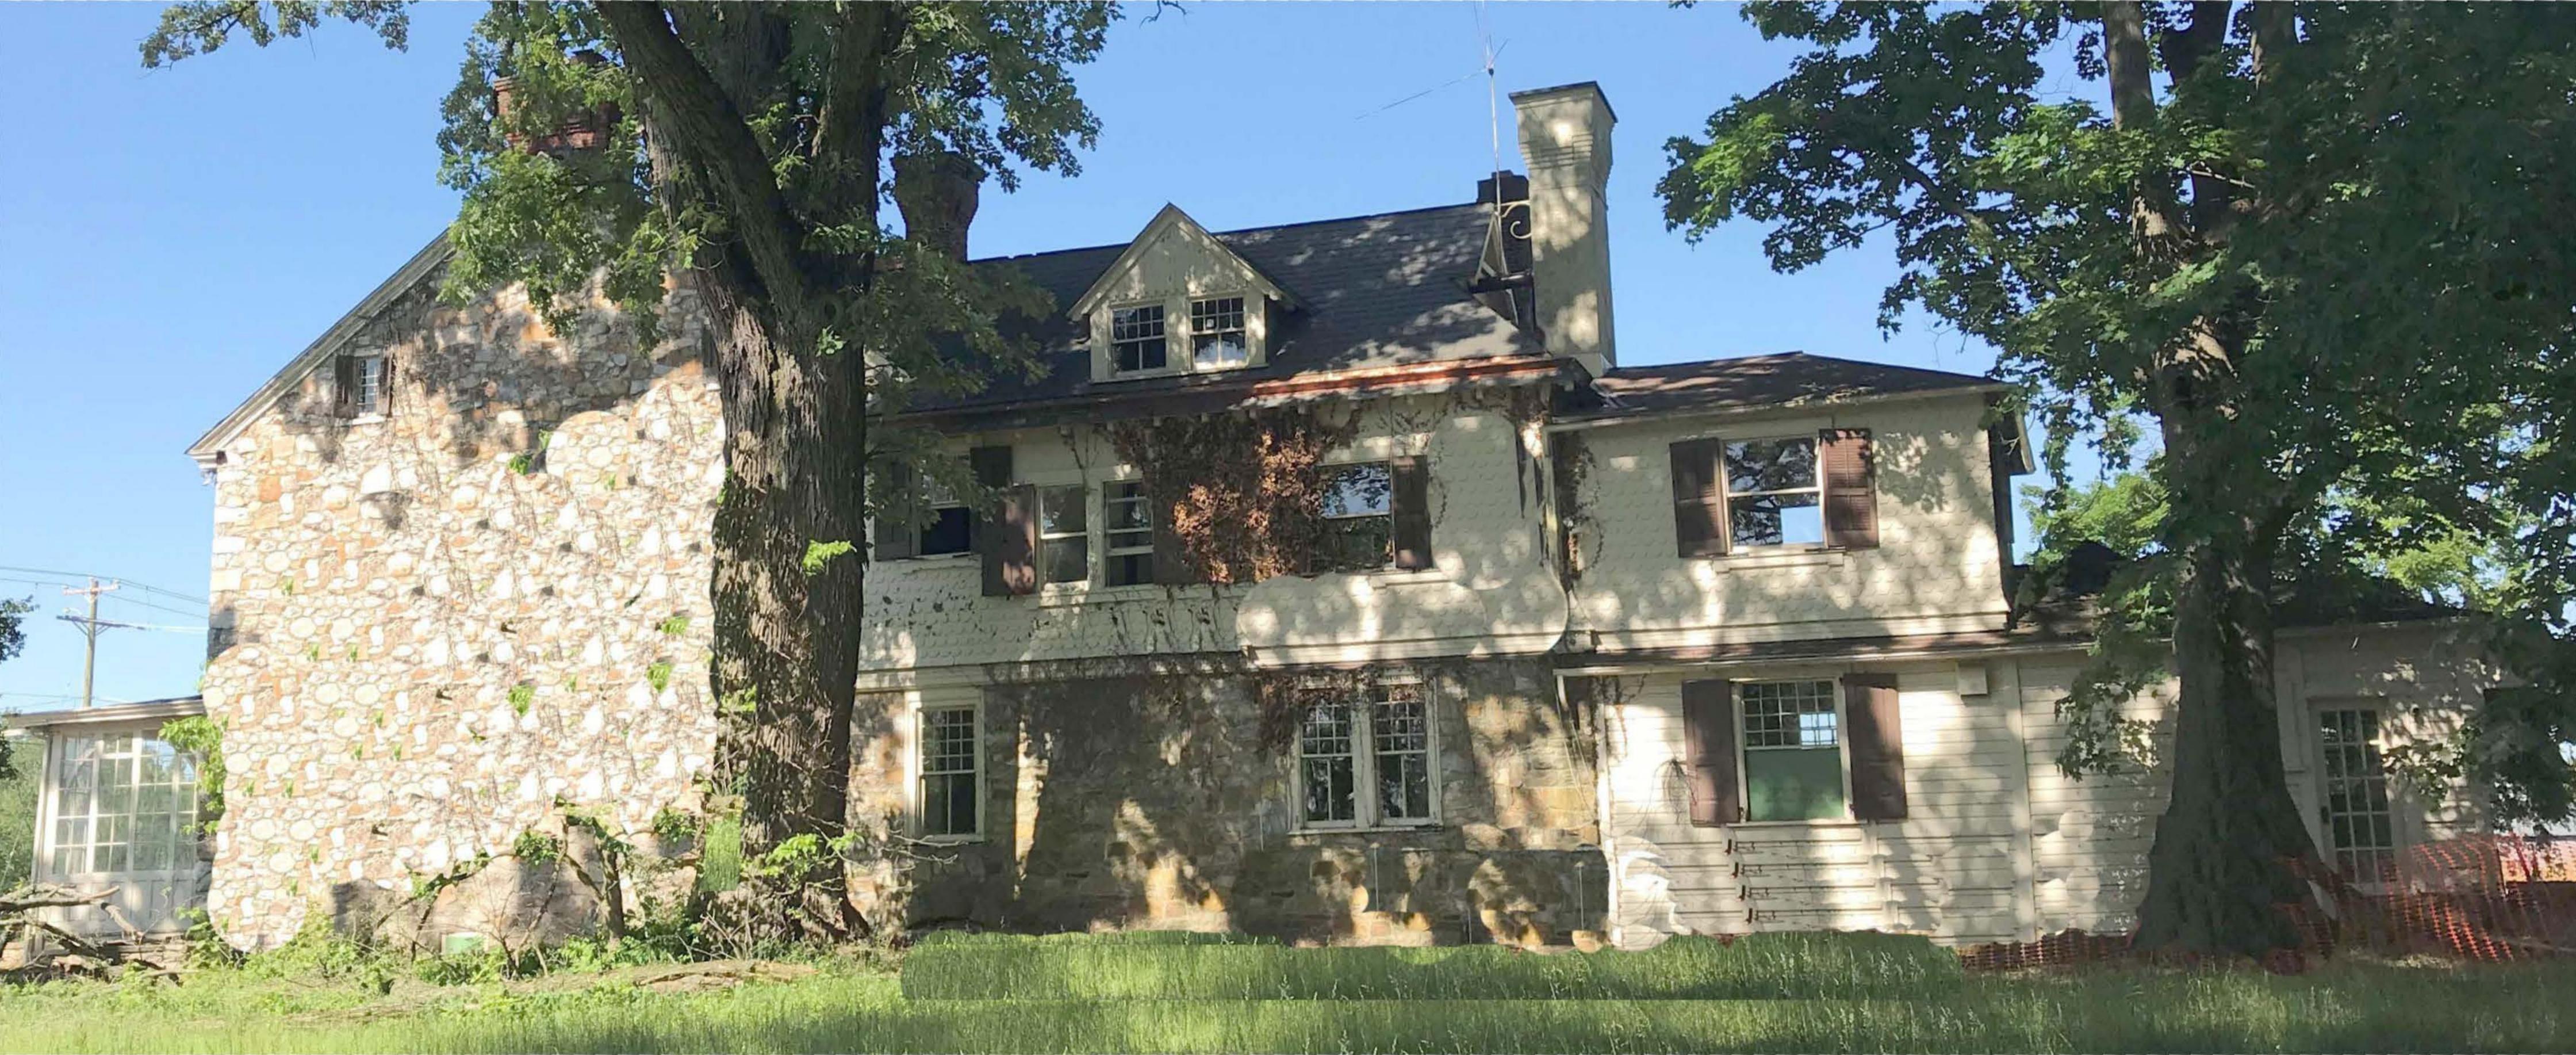

The plain Quaker character of Ivy Cottage was transformed as a result of elegant alteration initiated in 1881 by Sarah T. Bull. The core was embellished with such Queen Anne features as corbelled chimneys, 16/1 windows accented with brick arches, stained and bull's eye glass elaborate mantles, and the addition of a two-story porch on the western wall. The service wing was enlarged using stone, patterned wood shingle, slate roofing, corbelled chimneys, and picturesque dormer windows. The most prominent addition to the house is a two story pentagonal room known to the family as "La Sata." Built of stone, "La Sata" features 16/1 windows with brick arches, a multi-pitched roof, shed dormers and an exposed ground to roof brick chimney, favored by many architects of the High Victorian style. #27 cont.

Her 1897 obituary notes she was a "venerable philanthropist...to the family the Chester County Hospital owes the two handsome wings which have been recently added..." Upon her death, her interest in Ivy Cottage descended to her son W.L. Bull who was instrumental in the transfer of the adjacent Whitford Lodge to Chester County in 1930 for use as a community facility.

Her 1897 obituary notes she was a "venerable philanthropist...to the family the Chester County Hospital owes the two handsome wings which have been recently added..." Upon her leath, her interest in Ivy Cottage descended to her son W.L. Bull who was instrumental in the transfer of the adjacent Whitford Lodge to Chester County in 1930 for use as a community facility.