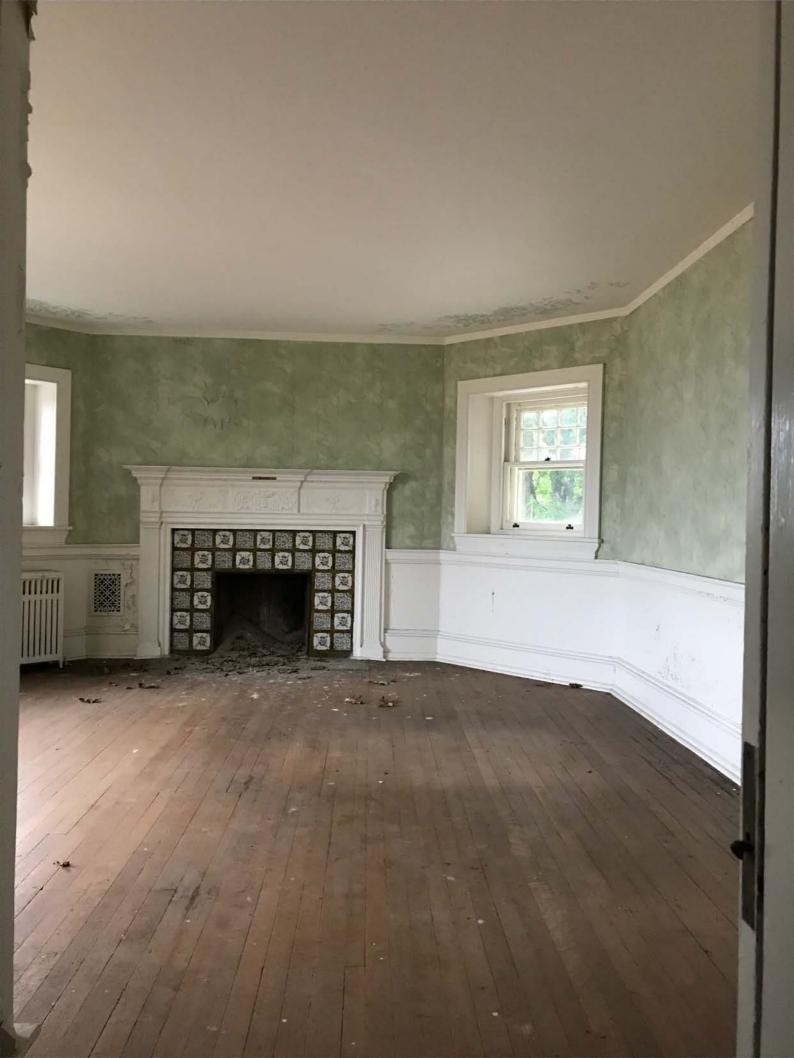

The plain Quaker character of Ivy Cottage was transformed as a result of elegant alteration initiated in 1881 by Sarah T. Bull. The core was embellished with such Queen Anne features as corbelled chimneys, 16/1 windows accented with brick arches, stained and bull's eye glass elaborate mantles, and the addition of a two-story porch on the western wall. The service wing was enlarged using stone, patterned wood shingle, slate roofing, corbelled chimneys, and picturesque dormer windows. The most prominent addition to the house is a two story pentagonal room known to the family as "La Sata." Built of stone, "La Sata" features 16/1 windows with brick arches, a multi-pitched roof, shed dormers and an exposed ground to roof brick chimney, favored by many architects of the High Victorian style. #27 cont.