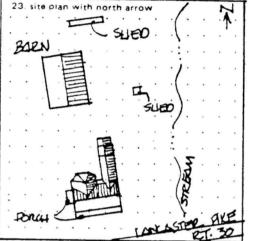

The nominated acreage consists of a rectangle around the main house and barn along with a green buffer zone to maintain the integrity of the setting. Contributing to the significance of the resource is a nineteenth century, rectangular, 2 1/2 story, stone gentlemen's stable and barn with an enclosed frame forebay. The barn was remodeled in 1884 and features a brick, gable-end, corbelled chimney, a pent roof over the former carriage entrances and stone walls which match the stone used in the main house.

Two small frame, rectangular sheds present on the site do not contribute to the significance of the property.