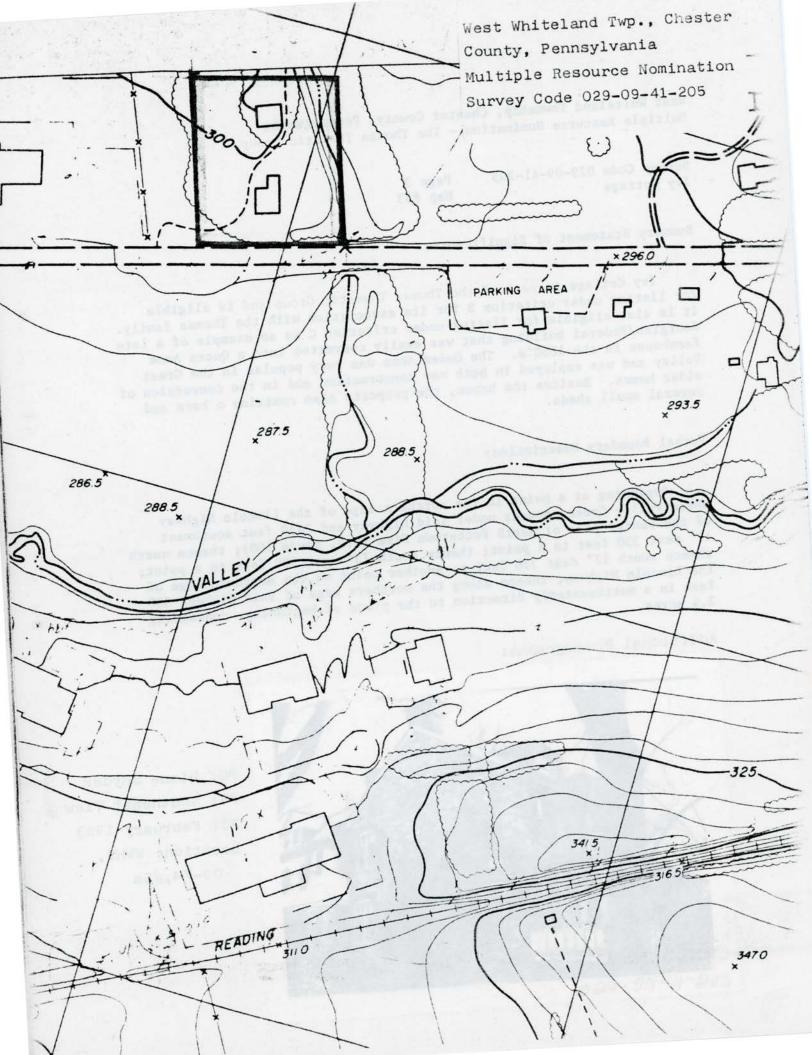

Verbal Boundary Description:

Beginning at a point in the northern edge of the Lincoln Highway where Valley Creek crosses under said highway and 2450 feet southwest of the center line of North Pottstown Pike (U.S. Route 100); thence north 17° west 350 feet to a point; thence south 73° west 300 feet to a point; thence south 17° east 350 feet to another point on the northern edge of the Lincoln Highway; thence along the northern edge of said highway 300 feet in a northeasterly direction to the place of beginning, containing 2.4 acres.

Verbal Boundary Description:

Beginning at a point in the northern edge of the Lincoln Highway where Valley Creek crosses under said highway and 2450 feet southwest of the center line of North Pottstown Pike (U.S. Route 100); thence north 17° west 350 feet to a point; thence south 23° west 300 feet to a point; thence south 17° east 350 feet to another point on the northern edge of the Lincoln Highway; thence along the northern edge of said highway 300 feet in a northeasterly direction to the place of beginning, containing 2.4 acres.

The nominated acreage consists of a rectangle around the main house and barn along with a green buffer zone to maintain the integrity of the setting. Contributing to the significance of the resource is a nineteenth century, rectangular, 2 1/2 story, stone gentlemen's stable and barn with an enclosed frame forebay. The barn was remodeled in 1884 and features a brick, gable-end, corbelled chimney, a pent roof over the former carriage entrances and stone walls which match the stone used in the main house.