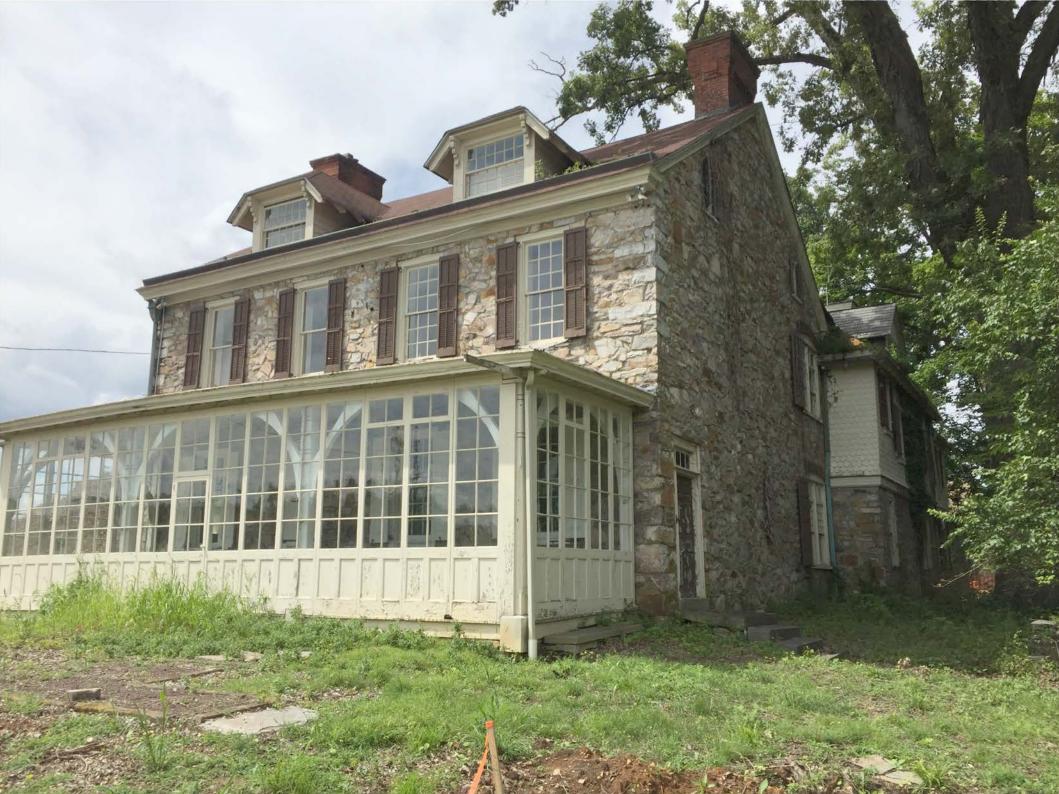

Ivy Cottage began c.1800 as a farmhouse of the "double-doored Georgian" type, a vernacular style frequently used in Chester County in the early 19th century. The core is typically stone, rectangular, two stories, double pile, and gable roofed with a box cornice. Its brick chimneys are set flush with the gable end. The facade, which faces south towards the Turnpike, is evenly divided into four bays and shows double balanced entrances, revealing its lack of a center hall. A side entrance is located on the east gable end adjacent to a fireplace. Just ouside a mounting block is positioned for arriving and departing carriages. Each of the four first floor rooms was (continue on back if necessary)

29, prepared by: M.L. Wolf, Brandywine Cons.

30, date 12/1981 revision(s)

#26 cont.

served by a fireplace, the mantles of which were altered in the late 19th century. A full cellar underlays the core and features rectangular fireplace supports and a central supporting stone wall. A smaller two-story kitchen wing with gable end chimney extends off the north wall, but was considerably changed in later years.

The plain Quaker character of Ivy Cottage was transformed as a result of elegant alteration initiated in 1881 by Sarah T. Bull. The core was embellished with such Queen Anne features as corbelled chimneys, 16/1 windows accented with brick arches, stained and bull's eye glass elaborate mantles, and the addition of a two-story porch on the western wall. The service wing was enlarged using stone, patterned wood shingle, slate roofing, corbelled chimneys, and picturesque dormer windows. The most prominent addition to the house is a two story pentagonal room known to the family as "La Sata." Built of stone, "La Sata" features 16/1 windows with brick arches, a multi-pitched roof, shed dormers and an exposed ground to roof brick chimney, favored by many architects of the High Victorian style. #27 cont.

Architecture

Ivy Cottage's architectural significance is two-fold. Its c. 1800 core was built squarely within the vernacular double-door Georgian style which, although quite common in other areas of the County, is rare to West Whiteland Township. Its association with Colonel Richard Thomas and his other buildings along the Lancaster Turnpike suggests the selection of this vernacular style was a conscious attempt on his part to insert variety into his architectural "collection." He was well-traveled and certainly conversant with the region's architectural patterns. The 1881 Queen Anne alterations are tasteful and brilliant. Ivy Cottage is one example where the imposition of a later "high" style on a plain building results in a clear enhancement of the whole.

Ivy Cottage began c.1800 as a farmhouse of the "double-doored Georgian" type, a vernacular style frequently used in Chester County in the early 19th century. The core is typically stone, rectangular, two stories, double pile, and gable roofed with a box cornice. Its brick chimneys are set flush with the gable end. The facade, which faces south towards the Turnpike, is evenly divided into four bays and shows double balanced entrances, revealing its lack of a center hall. A side entrance is located on the east gable end adjacent to a fireplace. Just ouside a mounting block is positioned for arriving and departing carriages. Each of the four first floor rooms was

29, prepared by: 1.L. Wolf, Brandywine Cons.

revision(s)

(continue on back if necessary)

#26 cont.

served by a fireplace, the mantles of which were altered in the late 19th century. A full cellar underlays the core and features rectangular fireplace supports and a central supporting stone wall. A smaller two-story kitchen wing with gable end chimney extends off the north wall, but was considerably changed in later years.

Architecture

Ivy Cottage's architectural significance is two-fold. Its c. 1800 core was built squarely within the vernacular double-door Georgian style which, although quite common in other areas of the County, is rare to West Whiteland Township. Its association with Colonel Richard Thomas and his other buildings along the Lancaster Turnpike suggests the selection of this vernacular style was a conscious attempt on his part to insert variety into his architectural "collection." He was well-traveled and certainly conversant with the region's architectural patterns. The 1881 Queen time alterations are tasteful and brilliant. Ivy Cottage is one example where the imposition of a later "high" style on a plain building results in a clear enhancement of the whole.