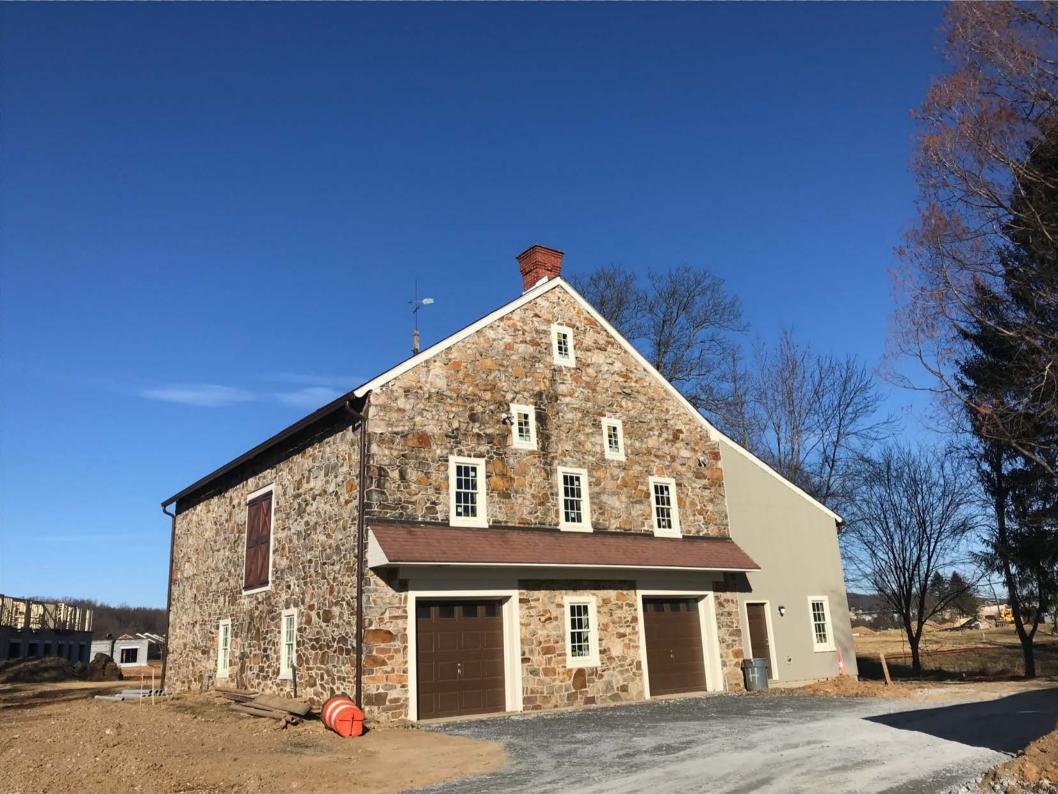

The nominated acreage consists of a rectangle around the main house and barn along with a green buffer zone to maintain the integrity of the setting. Contributing to the significance of the resource is a nineteenth century, rectangular, 2 1/2 story, stone gentlemen's stable and barn with an enclosed frame forebay. The barn was remodeled in 1884 and features a brick, gable-end, corbelled chimney, a pent roof over the former carriage entrances and stone walls which match the stone used in the main house.