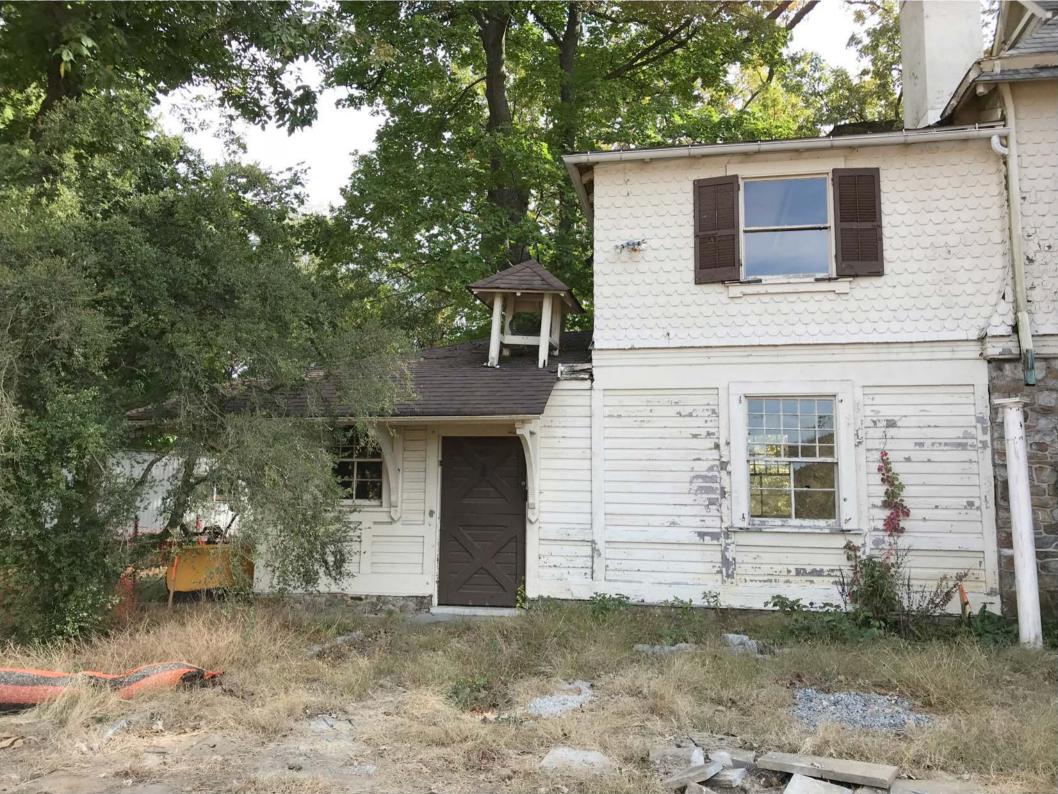

Ivy Cottage began c.1800 as a farmhouse of the "double-doored Georgian" type, a vernacular style frequently used in Chester County in the early 19th century. The core is typically stone, rectangular, two stories, double pile, and gable roofed with a box cornice. Its brick chimneys are set flush with the gable end. The facade, which faces south towards the Turnpike, is evenly divided into four bays and shows double balanced entrances, revealing its lack of a center hall. A side entrance is located on the east gable end adjacent to a fireplace. Just ouside a mounting block is positioned for arriving and departing carriages. Each of the four first floor rooms was (continue on back if necessary)

Ivy Cottage began c.1800 as a farmhouse of the "double-doored Georgian" type, a vernacular style frequently used in Chester County in the early 19th century. The core is typically stone, rectangular, two stories, double pile, and gable roofed with a box cornice. Its brick chimneys are set flush with the gable end. The facade, which faces south towards the Turnpike, is evenly divided into four bays and shows double balanced entrances, revealing its lack of a center hall. A side entrance is located on the east gable end adjacent to a fireplace. Just ouside a mounting block is positioned for arriving and departing carriages. Each of the four first floor rooms was

29, prepared by: M.L. Wolf, Brandywine Cons.

30, date 12/1981 revision(s)

#26 cont.

served by a fireplace, the mantles of which were altered in the late 19th century. A full cellar underlays the core and features rectangular fireplace supports and a central supporting stone wall. A smaller two-story kitchen wing with gable end chimney extends off the north wall, but was considerably changed in later years.

29, prepared by: 1.L. Wolf, Brandywine Cons.

revision(s)

(continue on back if necessary)

#26 cont.

served by a fireplace, the mantles of which were altered in the late 19th century. A full cellar underlays the core and features rectangular fireplace supports and a central supporting stone wall. A smaller two-story kitchen wing with gable end chimney extends off the north wall, but was considerably changed in later years.