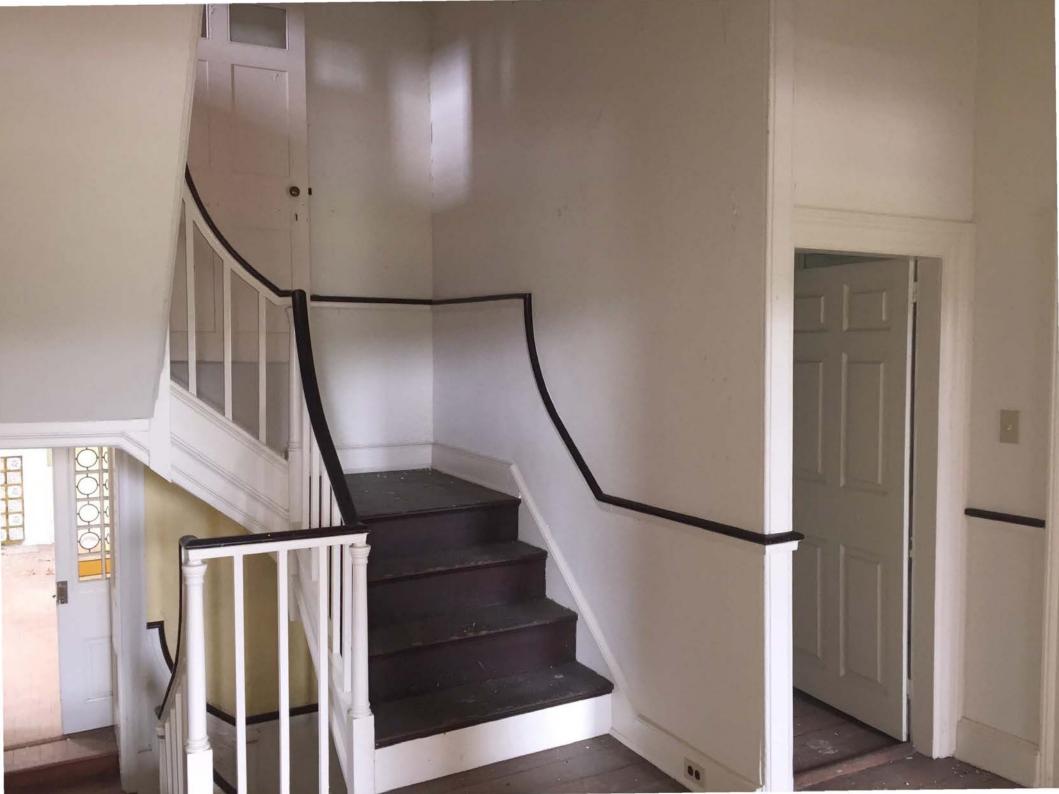

Ivy Cottage began c.1800 as a farmhouse of the "double-doored Georgian" type, a vernacular style frequently used in Chester County in the early 19th century. The core is typically stone, rectangular, two stories, double pile, and gable roofed with a box cornice. Its brick chimneys are set flush with the gable end. The facade, which faces south towards the Turnpike, is evenly divided into four bays and shows double balanced entrances, revealing its lack of a center hall. A side entrance is located on the east gable end adjacent to a fireplace. Just ouside a mounting block is positioned for arriving and departing carriages. Each of the four first floor rooms was (continue on back if necessary)

Ivy Cottage began c.1800 as a farmhouse of the "double-doored Georgian" type, a vernacular style frequently used in Chester County in the early 19th century. The core is typically stone, rectangular, two stories, double pile, and gable roofed with a box cornice. Its brick chimneys are set flush with the gable end. The facade, which faces south towards the Turnpike, is evenly divided into four bays and shows double balanced entrances, revealing its lack of a center hall. A side entrance is located on the east gable end adjacent to a fireplace. Just ouside a mounting block is positioned for arriving and departing carriages. Each of the four first floor rooms was