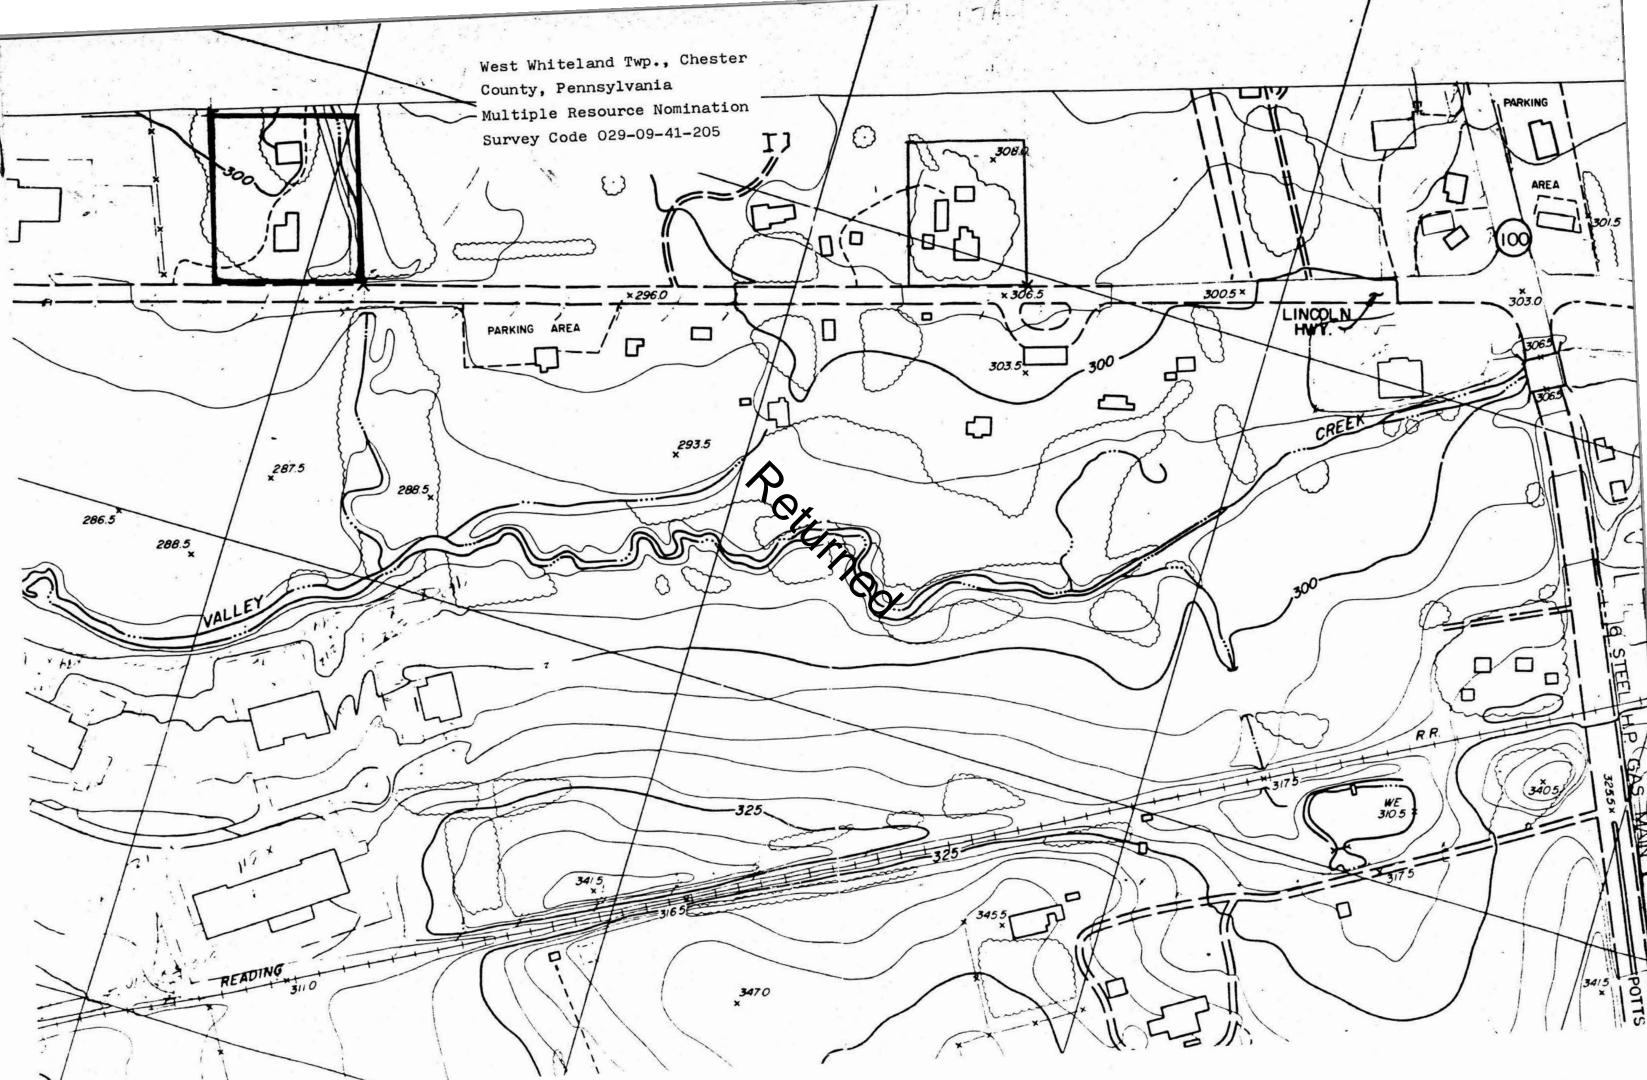

Verbal Boundary Description:

Beginning at a point in the northern edge of the Lincoln Highway where Valley Creek crosses under said highway and 2450 feet southwest of the center line of North Pottstown Pike (U.S. Route 100); thence north 17° west 350 feet to a point; thence south 73° west 300 feet to a point; thence south 17° east 350 feet to another point on the northern edge of the Lincoln Highway; thence along the northern edge of said highway 300 feet in a northeasterly direction to the place of beginning, containing 2.4 acres.

Verbal Boundary Description:

Beginning at a point in the northern edge of the Lincoln Highway where Valley Creek crosses under said highway and 2450 feet southwest of the center line of North Pottstown Pike (U.S. Route 100); thence north 17° west 350 feet to a point; thence south 23° west 300 feet to a point; thence south 17° east 350 feet to another point on the northern edge of the Lincoln Highway; thence along the northern edge of said highway 300 feet in a northeasterly direction to the place of beginning, containing 2.4 acres.

The nominated acreage consists of a rectangle around the main house and barn along with a green buffer zone to maintain the integrity of the setting. Contributing to the significance of the resource is a nineteenth century, rectangular, 2 1/2 story, stone gentlemen's stable and barn with an enclosed frame forebay. The barn was remodeled in 1884 and features a brick, gable-end, corbelled chimney, a pent roof over the former carriage entrances and stone walls which match the stone used in the main house.