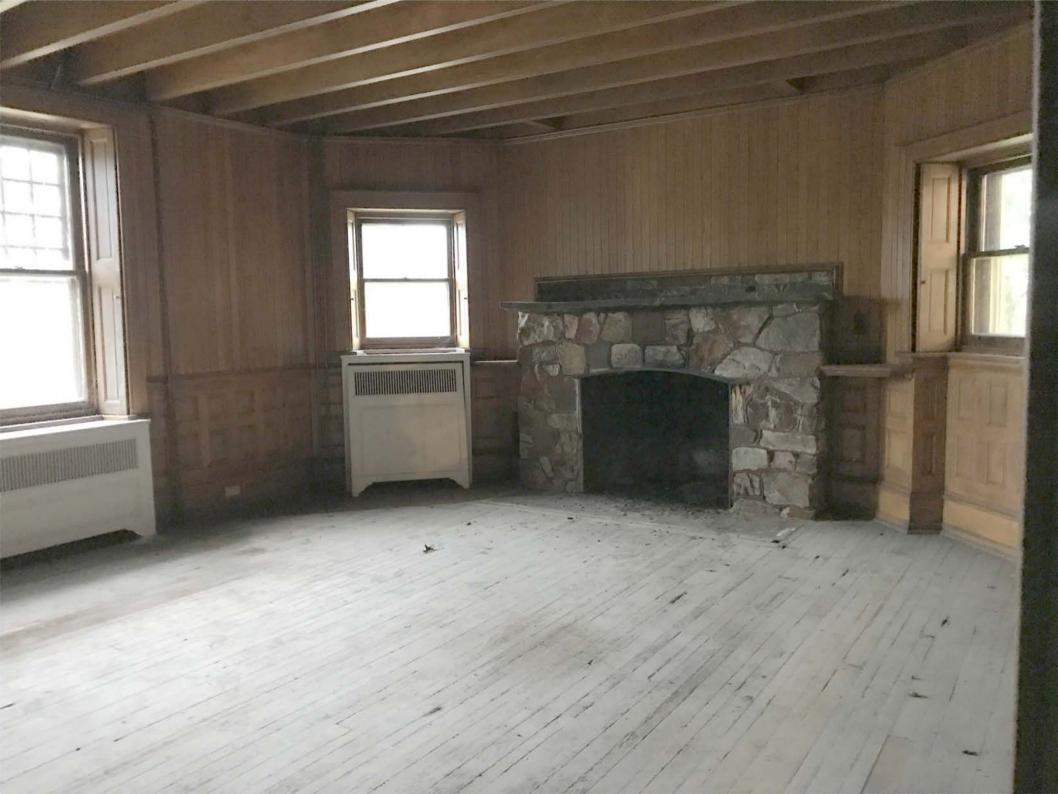

Ivy Cottage began c.1800 as a farmhouse of the "double-doored Georgian" type, a vernacular style frequently used in Chester County in the early 19th century. The core is typically stone, rectangular, two stories, double pile, and gable roofed with a box cornice. Its brick chimneys are set flush with the gable end. The facade, which faces south towards the Turnpike, is evenly divided into four bays and shows double balanced entrances, revealing its lack of a center hall. A side entrance is located on the east gable end adjacent to a fireplace. Just ouside a mounting block is positioned for arriving and departing carriages. Each of the four first floor rooms was (continue on back if necessary)

29, prepared by: M.L. Wolf, Brandywine Cons.

30, date 12/1981 revision(s)

#26 cont.

served by a fireplace, the mantles of which were altered in the late 19th century. A full cellar underlays the core and features rectangular fireplace supports and a central supporting stone wall. A smaller two-story kitchen wing with gable end chimney extends off the north wall, but was considerably changed in later years.

Ivy Cottage began c.1800 as a farmhouse of the "double-doored Georgian" type, a vernacular style frequently used in Chester County in the early 19th century. The core is typically stone, rectangular, two stories, double pile, and gable roofed with a box cornice. Its brick chimneys are set flush with the gable end. The facade, which faces south towards the Turnpike, is evenly divided into four bays and shows double balanced entrances, revealing its lack of a center hall. A side entrance is located on the east gable end adjacent to a fireplace. Just ouside a mounting block is positioned for arriving and departing carriages. Each of the four first floor rooms was

29, prepared by: 1.L. Wolf, Brandywine Cons.

revision(s)

(continue on back if necessary)

#26 cont.

served by a fireplace, the mantles of which were altered in the late 19th century. A full cellar underlays the core and features rectangular fireplace supports and a central supporting stone wall. A smaller two-story kitchen wing with gable end chimney extends off the north wall, but was considerably changed in later years.