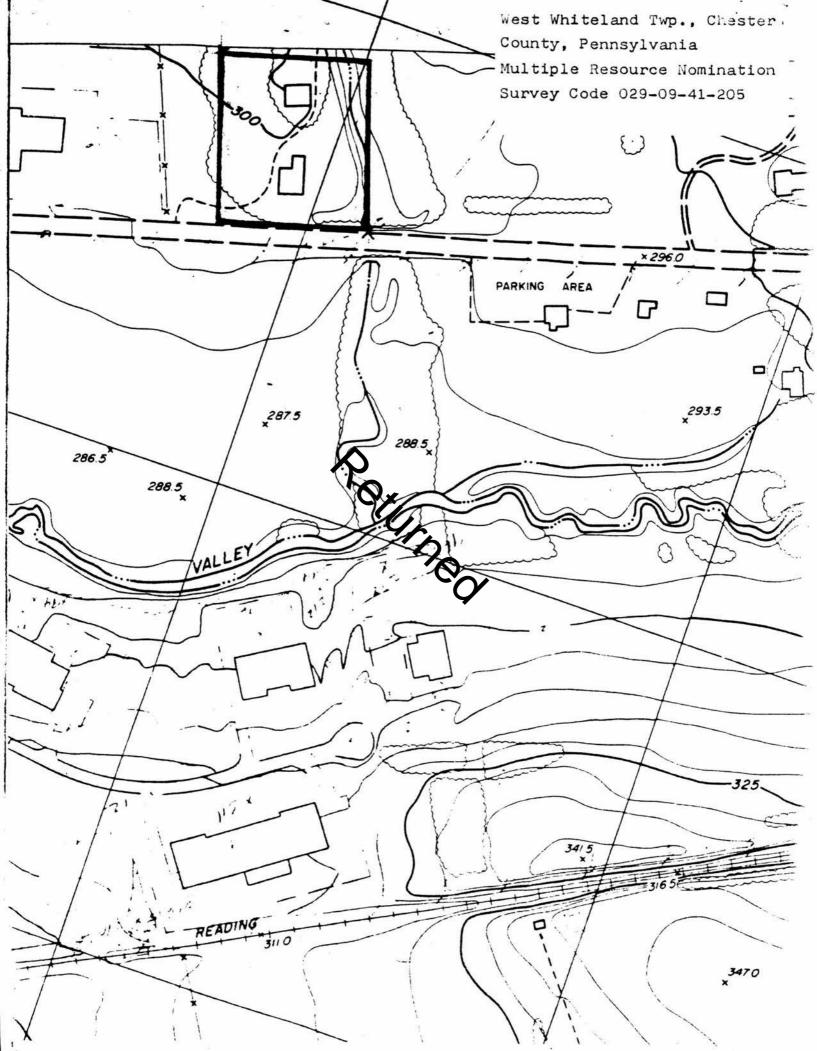

Verbal Boundary Description:

Beginning at a point in the northern edge of the Lincoln Highway where Valley Creek crosses under said highway and 2450 feet southwest of the center line of North Pottstown Pike (U.S. Route 100); thence north 17° west 350 feet to a point; thence south 73° west 300 feet to a point; thence south 17° east 350 feet to another point on the northern edge of the Lincoln Highway; thence along the northern edge of said highway 300 feet in a northeasterly direction to the place of beginning, containing 2.4 acres.

Verbal Boundary Description:

Beginning at a point in the northern edge of the Lincoln Highway where Valley Creek crosses under said highway and 2450 feet southwest of the center line of North Pottstown Pike (U.S. Route 100); thence north 17° west 350 feet to a point; thence south 23° west 300 feet to a point; thence south 17° east 350 feet to another point on the northern edge of the Lincoln Highway; thence along the northern edge of said highway 300 feet in a northeasterly direction to the place of beginning, containing 2.4 acres.