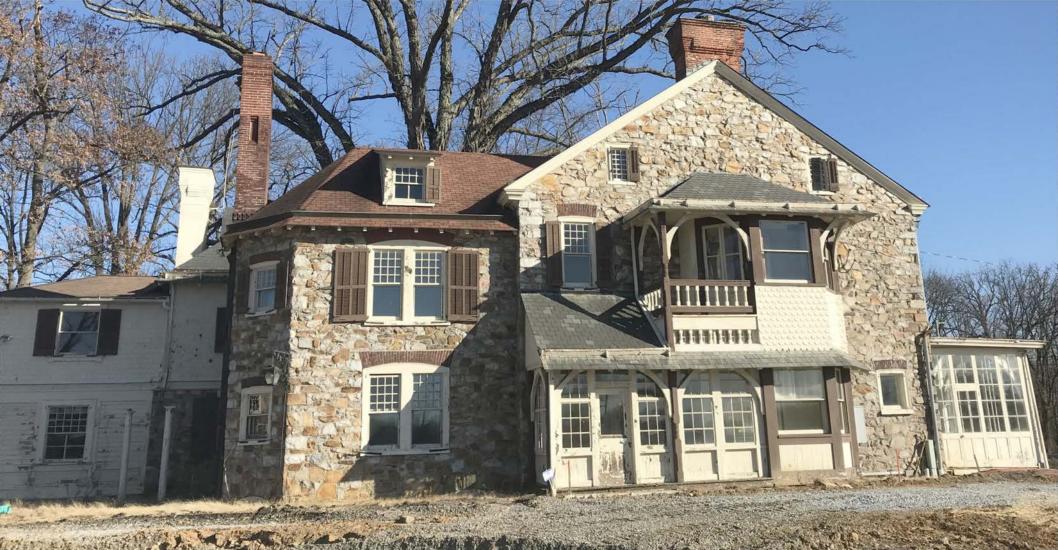

2/1980

25. file/location

CCHS, WWHC- #09-46 #6A

26. brief description (note unusual features, integrit,, .....

Like Whitford Lodge and Whitford Hall, Ivy Cottage was constructed by Colonel Richard Thomas. It occupies a prominent position on the north side of Route 30, formerly the Philadelphia and Lancaster Turnpike. Since its extensive Queen Anne alterations were made in the 1880's, the house has experienced little change and has been carefully maintained by its owners, still Thomas family descendents.

Ivy Cottage began c.1800 as a farmhouse of the "double-doored Georgian" type, a vernacular style frequently used in Chester County in the early 19th century. The core is typically stone, rectangular, two stories, double pile, and gable roofed with a box cornice. Its brick chimneys are set flush with the gable end. The facade, which faces south towards the Turnpike, is evenly divided into four bays and shows double balanced entrances, revealing its lack of a center hall. A side entrance is located on the east gable end adjacent to a fireplace. Just ouside a mounting block is positioned for arriving and departing carriages. Each of the four first floor rooms was (continue on back if necessary)

The plain Quaker character of Ivy Cottage was transformed as a result of elegant alteration initiated in 1881 by Sarah T. Bull. The core was embellished with such Queen Anne features as corbelled chimneys, 16/1 windows accented with brick arches, stained and bull's eye glass elaborate mantles, and the addition of a two-story porch on the western wall. The service wing was enlarged using stone, patterned wood shingle, slate roofing, corbelled chimneys, and picturesque dormer windows. The most prominent addition to the house is a two story pentagonal room known to the family as "La Sata." Built of stone, "La Sata" features 16/1 windows with brick arches, a multi-pitched roof, shed dormers and an exposed ground to roof brick chimney, favored by many architects of the High Victorian style. #27 cont.