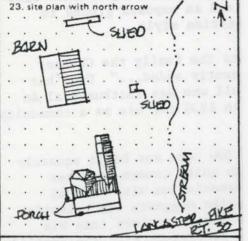

2/1980

25. file/location

CCHS, WWHC- #09-46 #6A

26. brief description (note unusual features, integrit,, .....

Like Whitford Lodge and Whitford Hall, Ivy Cottage was constructed by Colonel Richard Thomas. It occupies a prominent position on the north side of Route 30, formerly the Philadelphia and Lancaster Turnpike. Since its extensive Queen Anne alterations were made in the 1880's, the house has experienced little change and has been carefully maintained by its owners, still Thomas family descendents.

24. photo notation

PG: George Chandler PV: Northwest elevation

2/1980

25. file location

CCHS, WWHC- #09-46 #6A 26. brief description (note unusual features, integrit,

Like Whitford Lodge and Whitford Hall, Ivy Cottage was constructed by Colonel Richard Thomas. It occupies a prominent position on the north side of Route 30, formerly the Philadelphia and Lancaster Turnpike. Since its extensive Queen Anne alterations were made in the 1880's, the house has experienced little change and has been carefully maintained by its owners, still Thomas family descendents.

Additional Photographs:

PG: Diane Snyder

PV: Southeast View

PD: February 1983 Location: WWHC,

09-74,#5a