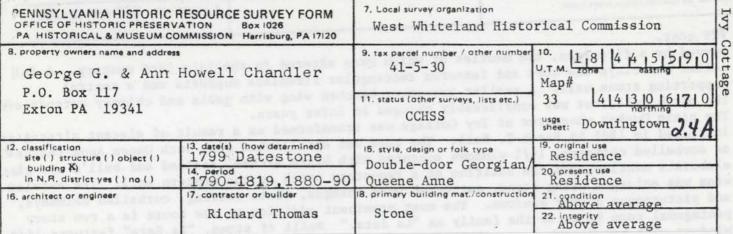

Ivy Cottage is part of the Thomas Thematic Group and is eligible for listing under criterion B for its association with the Thomas family. It is also eligible for listing under criterion C as an example of a late Georgian/Federal building that was easily converted into a Queen Anne farmhouse in the 1880's. The Queen Anne was very popular in the Great Valley and was employed in both new construction and in the conversion of older homes. Besides the house, the property also contains a barn and several small sheds.

The nominated acreage consists of a rectangle around the main house and barn along with a green buffer zone to maintain the integrity of the setting. Contributing to the significance of the resource is a nineteenth century, rectangular, 2 1/2 story, stone gentlemen's stable and barn with an enclosed frame forebay. The barn was remodeled in 1884 and features a brick, gable-end, corbelled chimney, a pent roof over the former carriage entrances and stone walls which match the stone used in the main house.

Two small frame, rectangular sheds present on the site do not contribute to the significance of the property.