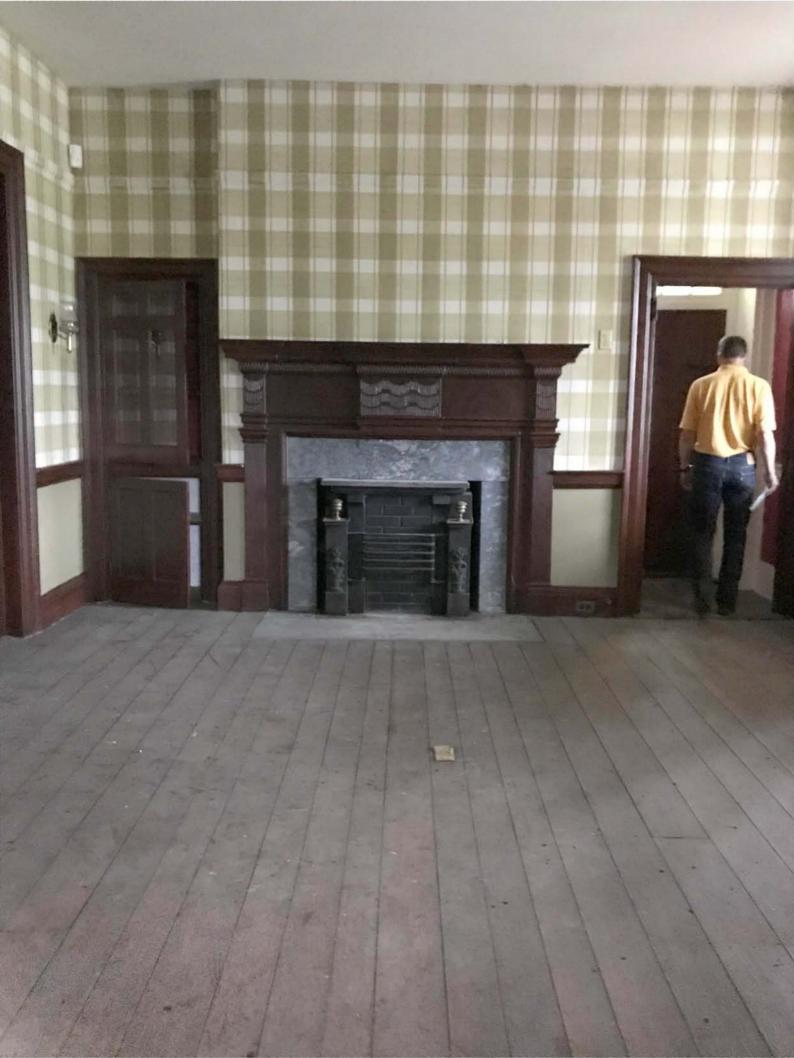

29, prepared by: M.L. Wolf, Brandywine Cons.

30, date 12/1981 revision(s)

#26 cont.

served by a fireplace, the mantles of which were altered in the late 19th century. A full cellar underlays the core and features rectangular fireplace supports and a central supporting stone wall. A smaller two-story kitchen wing with gable end chimney extends off the north wall, but was considerably changed in later years.

29, prepared by: 1.L. Wolf, Brandywine Cons.

revision(s)

(continue on back if necessary)

#26 cont.

served by a fireplace, the mantles of which were altered in the late 19th century. A full cellar underlays the core and features rectangular fireplace supports and a central supporting stone wall. A smaller two-story kitchen wing with gable end chimney extends off the north wall, but was considerably changed in later years.

The plain Quaker character of Ivy Cottage was transformed as a result of elegant alteration initiated in 1881 by Sarah T. Bull. The core was embellished with such Queen Anne features as corbelled chimneys, 16/1 windows accented with brick arches, stained and bull's eye glass elaborate mantles, and the addition of a two-story porch on the western wall. The service wing was enlarged using stone, patterned wood shingle, slate roofing, corbelled chimneys, and picturesque dormer windows. The most prominent addition to the house is a two story pentagonal room known to the family as "La Sata." Built of stone, "La Sata" features 16/1 windows with brick arches, a multi-pitched roof, shed dormers and an exposed ground to roof brick chimney, favored by many architects of the High Victorian style. #27 cont.