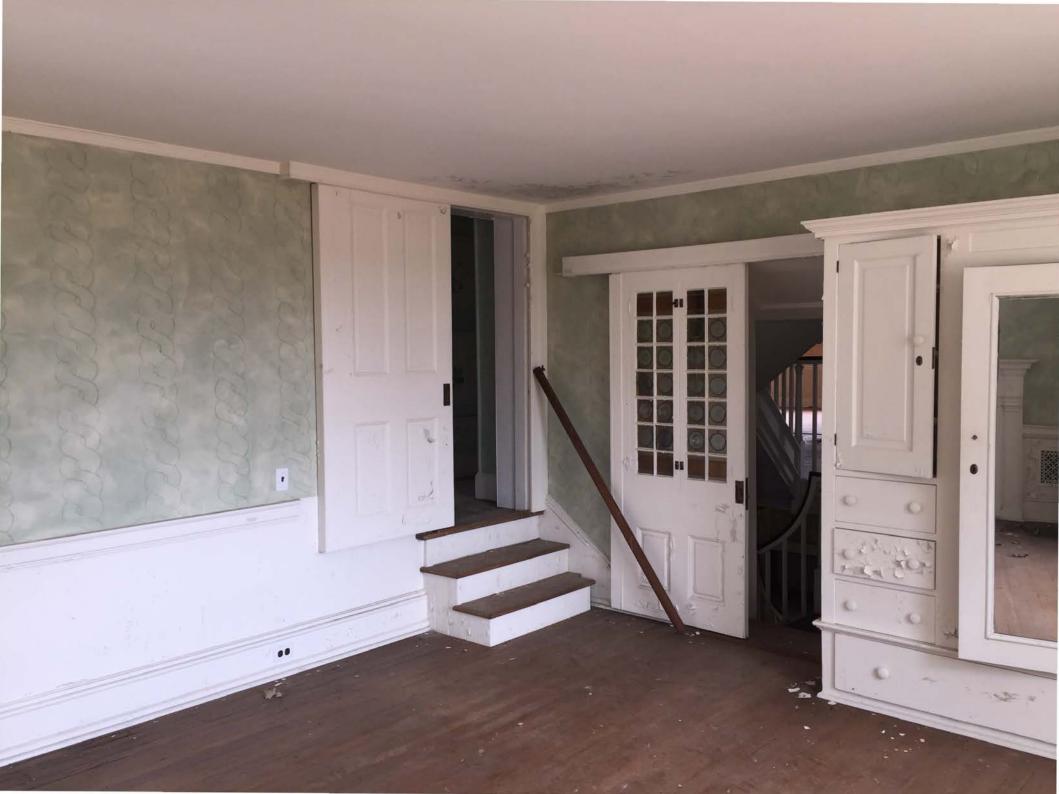

Ivy Cottage began c.1800 as a farmhouse of the "double-doored Georgian" type, a vernacular style frequently used in Chester County in the early 19th century. The core is typically stone, rectangular, two stories, double pile, and gable roofed with a box cornice. Its brick chimneys are set flush with the gable end. The facade, which faces south towards the Turnpike, is evenly divided into four bays and shows double balanced entrances, revealing its lack of a center hall. A side entrance is located on the east gable end adjacent to a fireplace. Just ouside a mounting block is positioned for arriving and departing carriages. Each of the four first floor rooms was (continue on back if necessary)

Ivy Cottage began c.1800 as a farmhouse of the "double-doored Georgian" type, a vernacular style frequently used in Chester County in the early 19th century. The core is typically stone, rectangular, two stories, double pile, and gable roofed with a box cornice. Its brick chimneys are set flush with the gable end. The facade, which faces south towards the Turnpike, is evenly divided into four bays and shows double balanced entrances, revealing its lack of a center hall. A side entrance is located on the east gable end adjacent to a fireplace. Just ouside a mounting block is positioned for arriving and departing carriages. Each of the four first floor rooms was