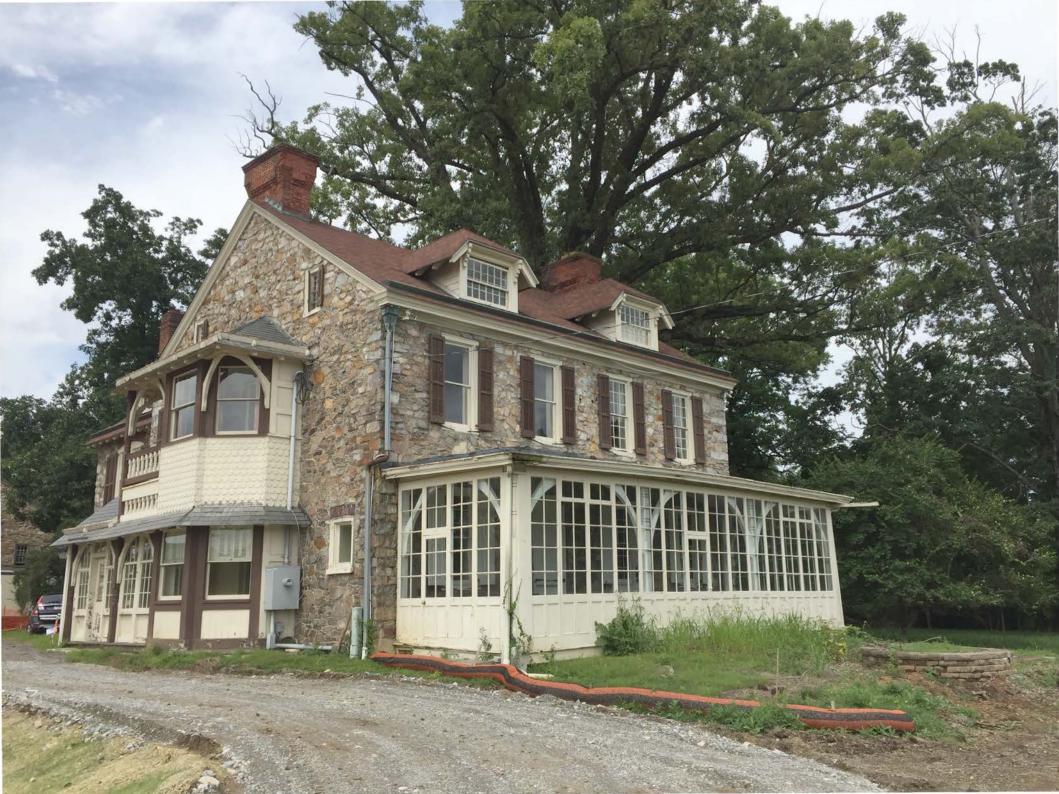

2/1980

25. file/location

CCHS, WWHC- #09-46 #6A

26. brief description (note unusual features, integrit,, .....

Like Whitford Lodge and Whitford Hall, Ivy Cottage was constructed by Colonel Richard Thomas. It occupies a prominent position on the north side of Route 30, formerly the Philadelphia and Lancaster Turnpike. Since its extensive Queen Anne alterations were made in the 1880's, the house has experienced little change and has been carefully maintained by its owners, still Thomas family descendents.

Ivy Cottage began c.1800 as a farmhouse of the "double-doored Georgian" type, a vernacular style frequently used in Chester County in the early 19th century. The core is typically stone, rectangular, two stories, double pile, and gable roofed with a box cornice. Its brick chimneys are set flush with the gable end. The facade, which faces south towards the Turnpike, is evenly divided into four bays and shows double balanced entrances, revealing its lack of a center hall. A side entrance is located on the east gable end adjacent to a fireplace. Just ouside a mounting block is positioned for arriving and departing carriages. Each of the four first floor rooms was (continue on back if necessary)

The plain Quaker character of Ivy Cottage was transformed as a result of elegant alteration initiated in 1881 by Sarah T. Bull. The core was embellished with such Queen Anne features as corbelled chimneys, 16/1 windows accented with brick arches, stained and bull's eye glass elaborate mantles, and the addition of a two-story porch on the western wall. The service wing was enlarged using stone, patterned wood shingle, slate roofing, corbelled chimneys, and picturesque dormer windows. The most prominent addition to the house is a two story pentagonal room known to the family as "La Sata." Built of stone, "La Sata" features 16/1 windows with brick arches, a multi-pitched roof, shed dormers and an exposed ground to roof brick chimney, favored by many architects of the High Victorian style. #27 cont.