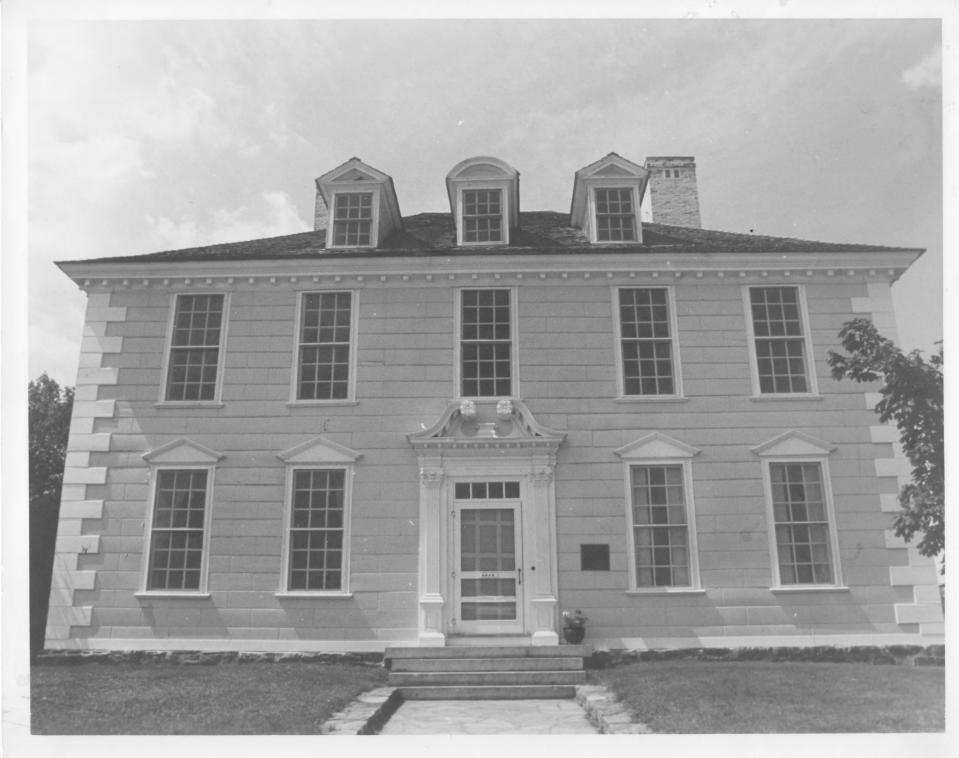

| NATIONAL REGISTER OF HISTORIC PLACES PROPERTY PHOTOGRAPH FORM: NE<br>Historic Name: Ventworth-Gardner House | EW HAMPSHIRE |
|-------------------------------------------------------------------------------------------------------------|--------------|
| Historic Name: Ventworth-Gardner House                                                                      |              |
| include include include                                                                                     |              |
| Common Name: Wentworth-Gardner House                                                                        |              |
| NR District: Wentworth-Gardner & Tobias Lear Houses/Historic Distr                                          | ict          |
| Address:                                                                                                    |              |
| City/Town/State: Portsmouth, New Hampshire 03801, Rockingham Count                                          | ting         |
| Photographer: Buddy Jenkins                                                                                 | J.           |
| Portsmouth, NH                                                                                              |              |
| Negative with: Same AUG 2 2 1979                                                                            |              |
|                                                                                                             |              |
| Description: Front (east) elevation                                                                         |              |