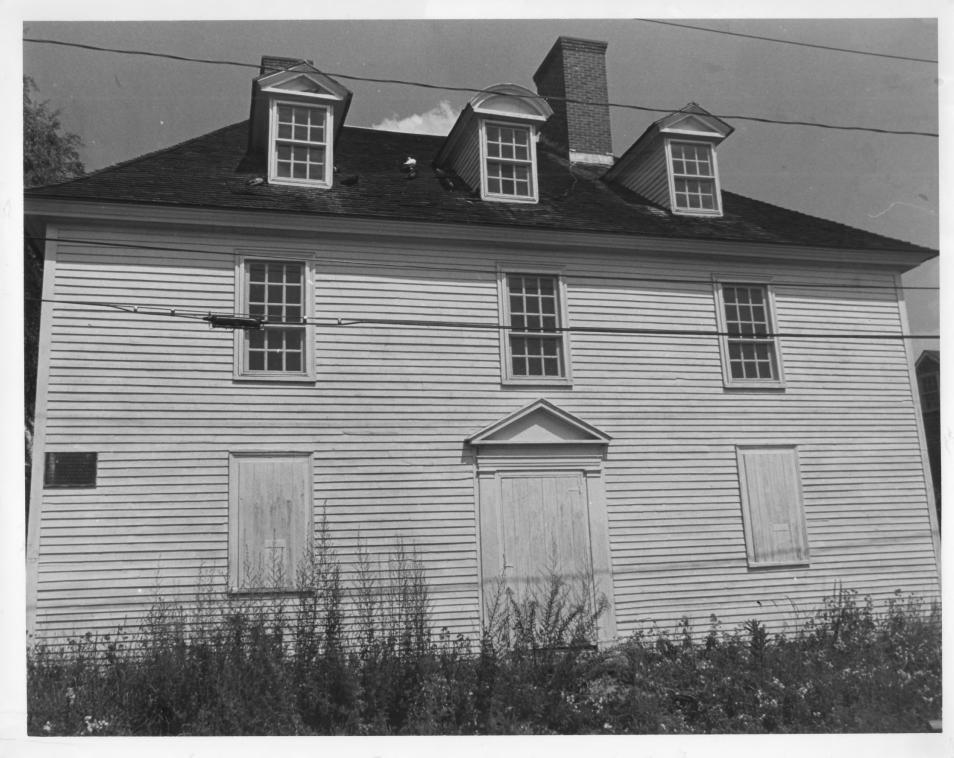

| NATION              | OCT 30 1979<br>IAL REGISTER OF HISTORIC PLACES PROPERTY PHOTOGRAPH FORM: NEW HAMPSHIRE |  |
|---------------------|----------------------------------------------------------------------------------------|--|
| Historic Name:      | Tobias Lear House                                                                      |  |
| Common Name:        | Tobias Lear House                                                                      |  |
| NR District:        | Ventworth-Conduce C. T. L                                                              |  |
| Address:            | Wentworth-Gardner & Tobias Lear Houses Historic District                               |  |
| City/Town/State:    | Portsmouth New Handle De Li D D La                                                     |  |
| Photographer:       | Portsmouth, New Hampshire, Rackingham County<br>Buddy Jenkins                          |  |
|                     | Portsmouth, NH                                                                         |  |
| Negative with:      | Alle o a minut                                                                         |  |
|                     | Same AUG 2 2 1979                                                                      |  |
| Description:        | Front (south) elevation                                                                |  |
|                     |                                                                                        |  |
| Photographer facing | NNE E SE S SW W NW Photo Date: August, 1979 Photo Number 2 of 2                        |  |