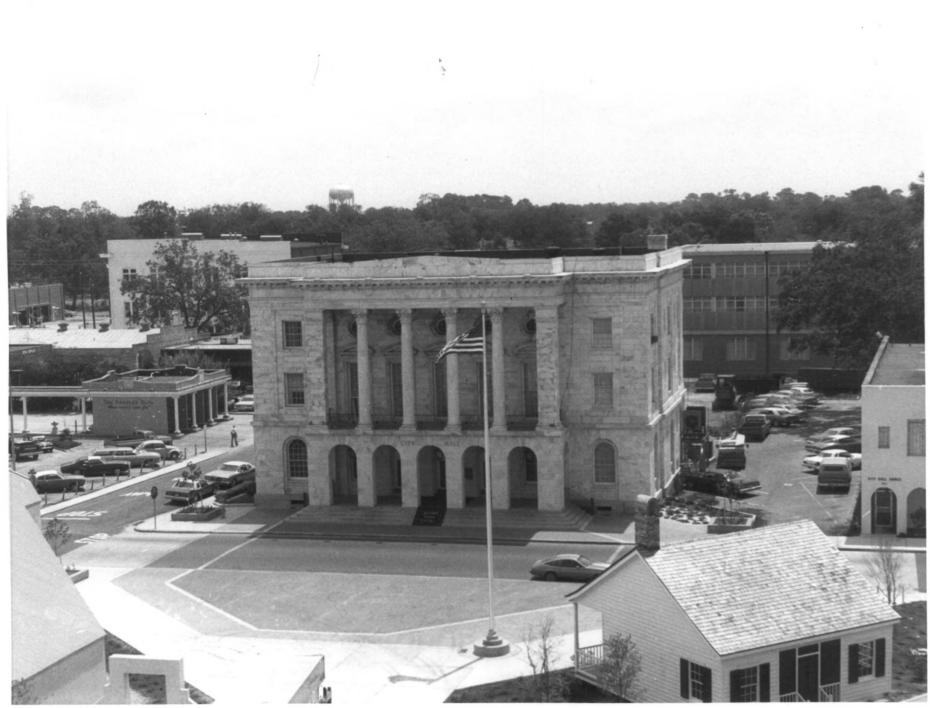

U.S. Post office, Courthouse, and Custom House

PHOTO NO. 1 - BILOXI CITY HALL Biloxi, Harrison County, Mississippi Carlos Faul 222 Pat Harrison Avenue Biloxi, Mississippi 39530 Copy negative in possession of Mississippi Department of Archives and History July, 1977 General view, from southwest AUG 2 2 1977