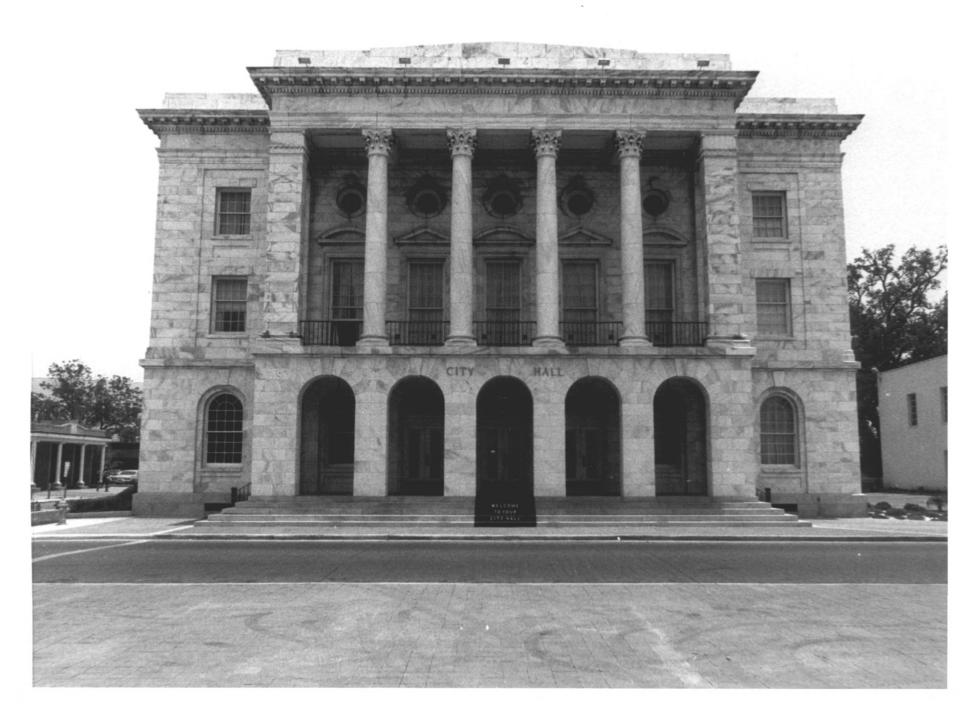

## PROPERTY OF THE NATIONAL RESIDER

U.S. Post office, Courtbouse and Custom House

PHOTO NO. 2 - BILOXI CITY HALL Biloxi, Harrison County, Mississippi Carlos Faul 222 Pat Harrison Avenue AUG 22 1977 Biloxi, Mississippi 39530 Copy negative in possession of Mississippi Department of Archives and History JAN 3 0 1978 July, 1977 West facade of building, looking east