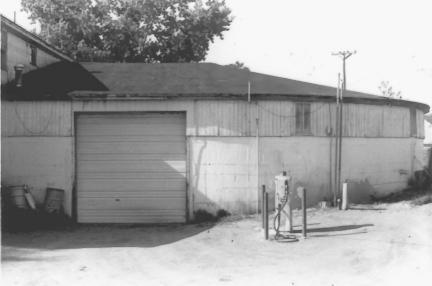

Northern Pacific Settling Tanks Glendive MRA Inventory #4 Looking: southwest Glendive, Montana Dawson County Photographer: Karen Straus Location of Negative: SHPO, Helena, MT Date of Photograph: April, 1987