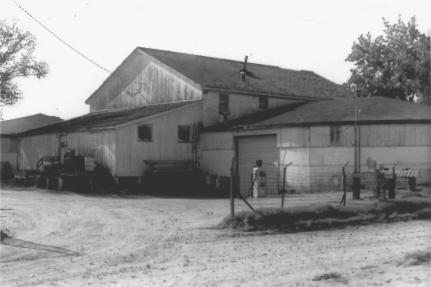

Northern Pacific Settling Tanks Inventory #4 Glendive MRA Looking: east Glendive, Montana Dawson County Photographer: Karen Straus Location of Negative: SHPO, Helena, MT Date of Photograph: April, 1987