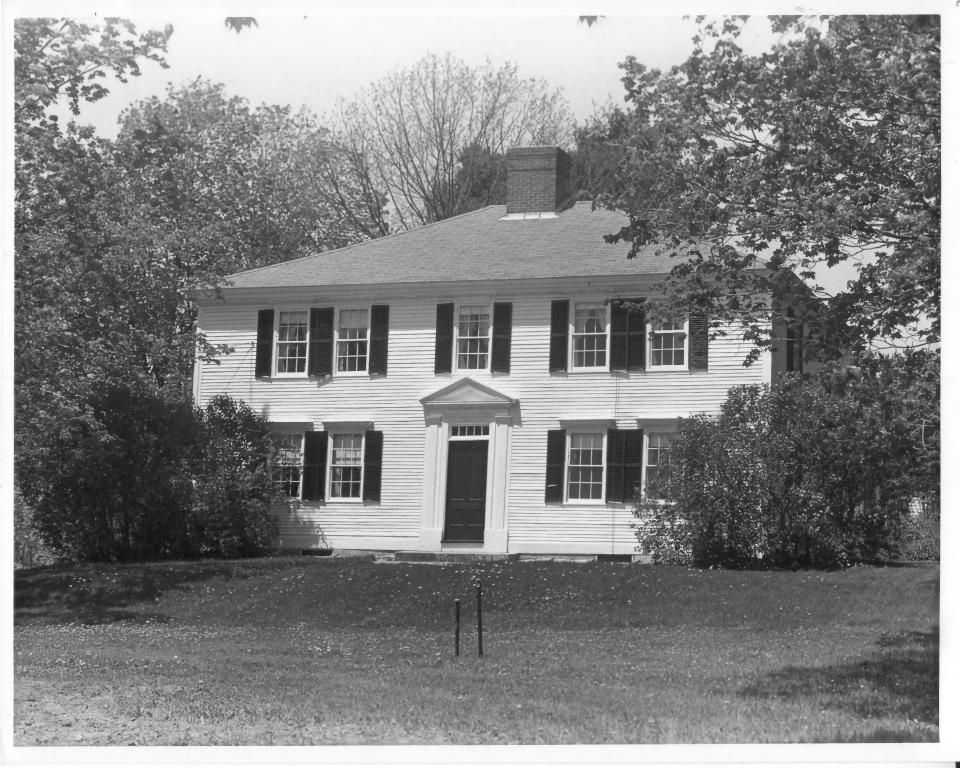

Thomas Kennedy House, south elevation

Photographer facing NNE E SE S SW W NW Photo Date: May 1982

**Photo Number** 

7 1983

Historic Name: Thomas Kennedy House

Common Name: Kennedy Hill Farm

NR District: N/A