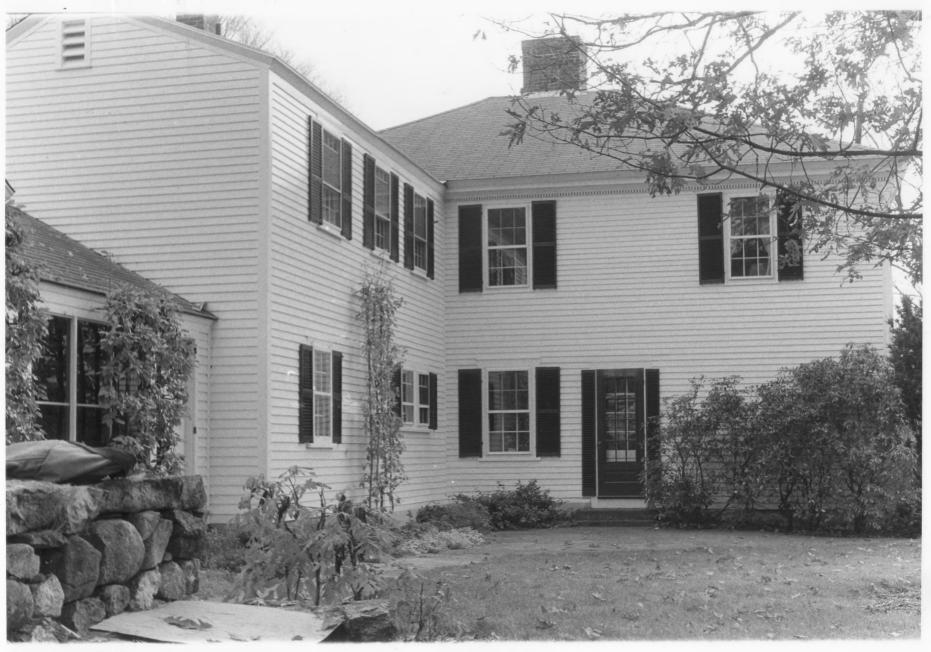

same as above

Description:

North elevation of original "Kennedy House" with hip roof, west and

north elevation of house addition.

Photographer facing N NE E(SE) S SW W NW

Photo Date: May 1932

Photo Number 3 of 7