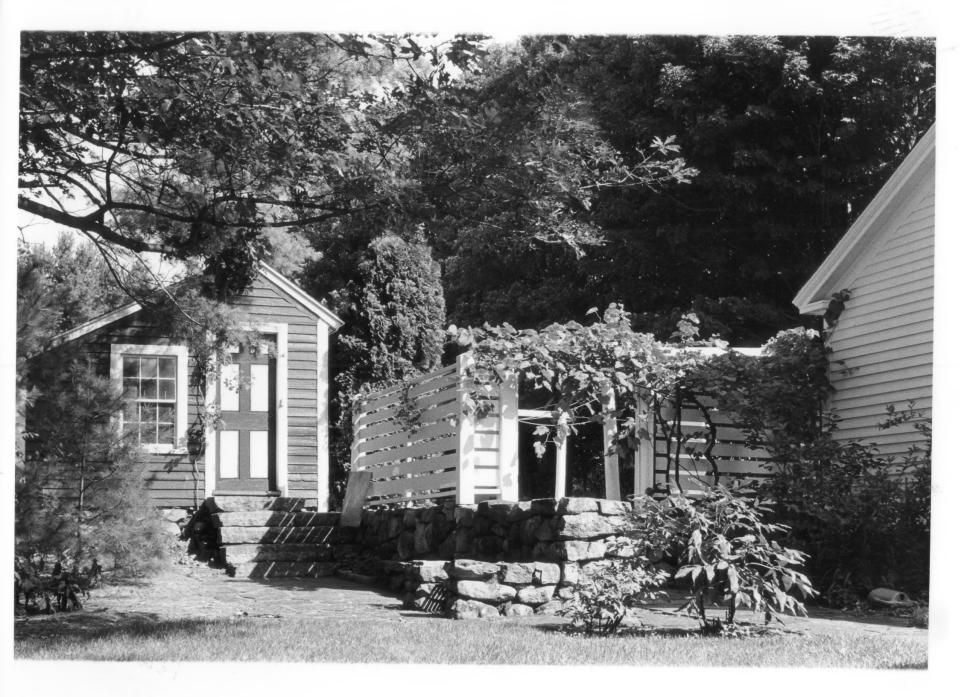

Shed south elevation

Photographer facing N NE E SE S SW W NW Photo Date: May 1982

Photo Number 7