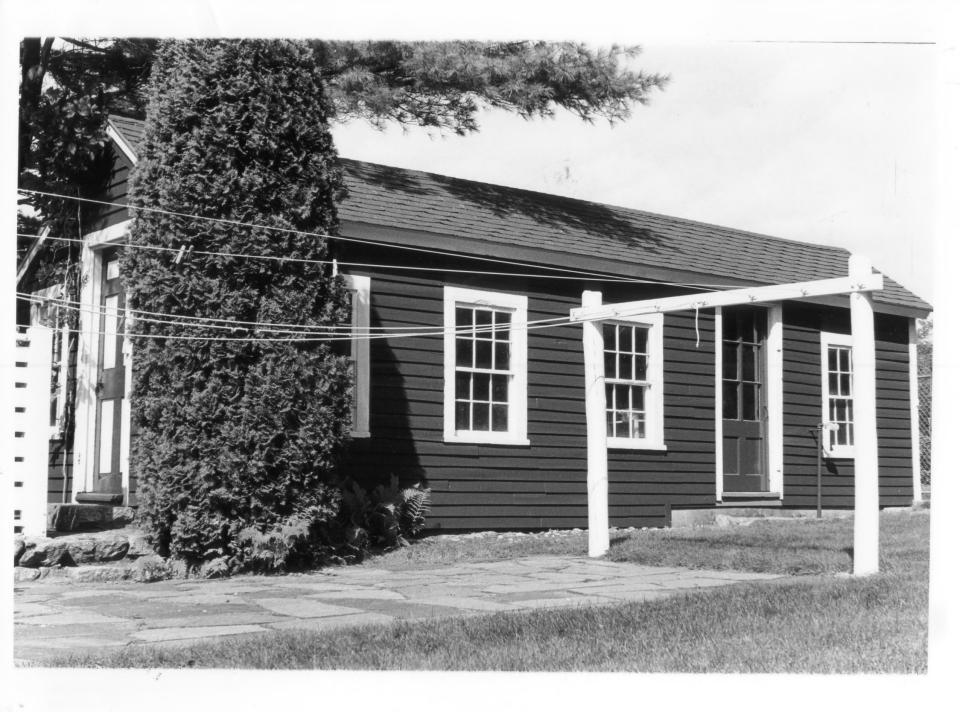

James L. Garvin, Box 228A

North Pembroke Rd., Concord, New Hampshire 03301

Negative with:

same as above

Description:

Shed east elevation

Photographer facing N NE E SE S SW W (NW)

Photo Date: May 1982

Photo Number 6 of 7

Historic Name:

Thomas Kennedy House

Common Name:

Kennedy Hill Farm

NR District:

N/A

Address: