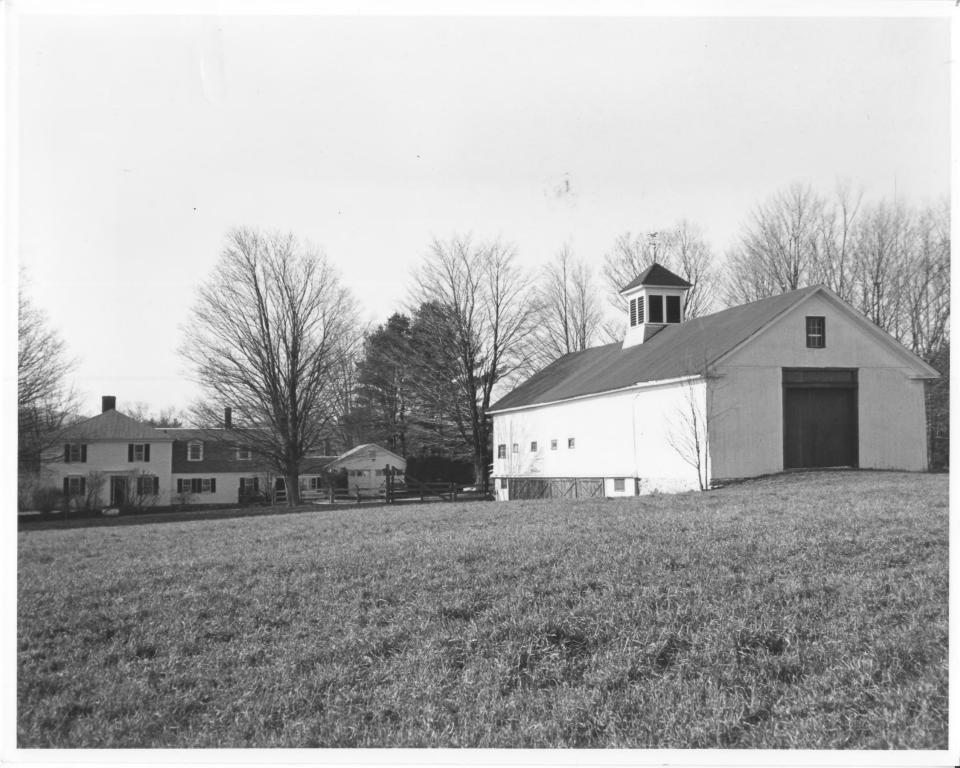

Barn south elevation, Barn and Carriage Shed

Photographer facing N (NE) E SE S SW W NW Photo Date: May 1982

Photo Number 4 of 7

Historic Name:

Thomas Kennedy House

Common Name:

Kennedy Hill Farm

NR District:

same as above

Description:

Thomas Kennedy House (left) east elevation-Barn (right) south-east elevation

Photographer facing N NE E SE S SW W NW Photo Date: May 1982 Photo Number 5

Historic Name:

Thomas Kennedy House