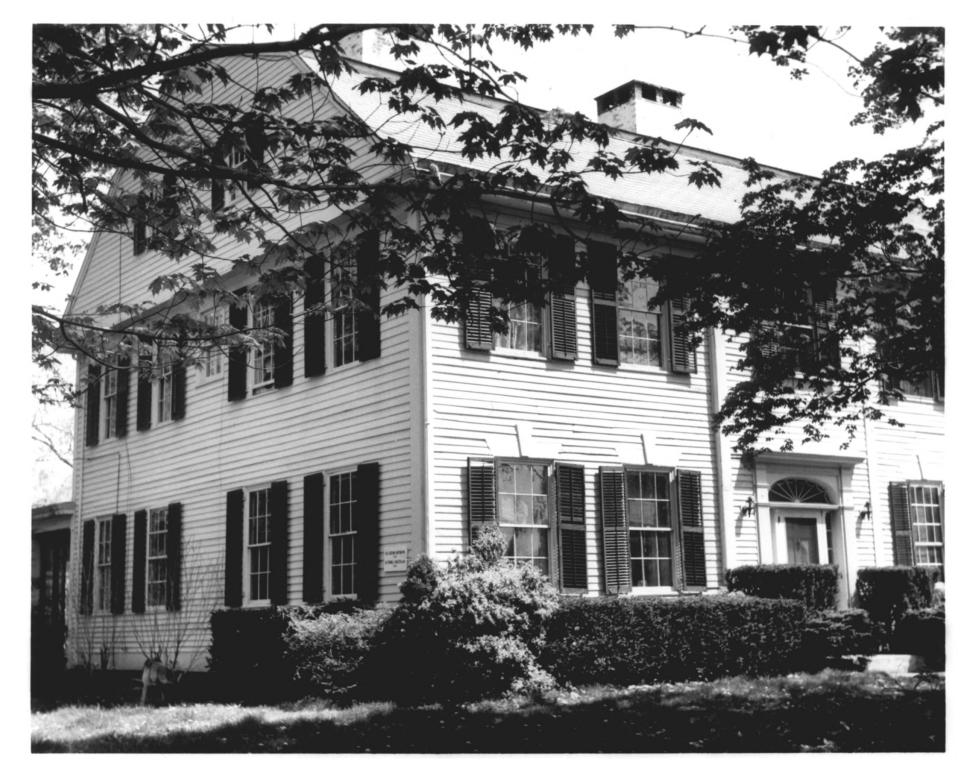

| <b></b> | NAME               |                              |         |           |               |            |       |
|---------|--------------------|------------------------------|---------|-----------|---------------|------------|-------|
|         | соммом: Norwi      | chtown Historic Dist         | rict    |           |               |            |       |
|         | AND/OR HISTORIC:   |                              |         |           |               |            |       |
| . 1     | LOCATION           |                              |         |           |               |            |       |
|         | STREET AND NUMBER  | :                            |         |           | 120           |            |       |
|         | (see map)          |                              |         |           | 2110/         |            |       |
|         | CITY OR TOWN:      |                              |         |           | A. (1)        |            |       |
|         | Norwich            |                              |         | 27        | BELEINED 1312 | 50         |       |
|         | STATE:             |                              | CODE    | COUNTY    | MA            | H          | CODE  |
|         | Connectic          | ut                           | 09      | New 1     | London        | 5          | 011   |
|         | PHOTO REFERENCE    |                              |         | A         | WINDLY!       | E          |       |
|         | PHOTO CREDIT: CO   | nstance Luyster              |         |           | REGISTEN      |            |       |
|         | DATE OF PHOTO:     | 1970                         |         |           |               | \ <u>\</u> |       |
|         | NEGATIVE FILED AT: |                              |         | 6         | 116118        | y          |       |
|         | Connecticut        | <u> Historical Commissio</u> | n. 59 S | outh Pros | spect St., I  | lartford,  | CT.   |
| ١.      | IDENTIFICATION     |                              |         |           | -             |            |       |
|         | DESCRIBE VIEW, DI  | •                            |         |           | _             | -          |       |
|         |                    | liah Huntington House        |         |           | facade and    | west side; | ;     |
|         | is taken from      | n southwest facing no        | rtheast | •         |               |            |       |
|         | House stands       | at northeast corner          | of East | Town St   | reet and Hu   | ntington ] | _ane. |
|         | (Noted as #3       | on enclosed sketch m         | nap.)   |           |               |            |       |
|         |                    |                              |         |           |               |            |       |