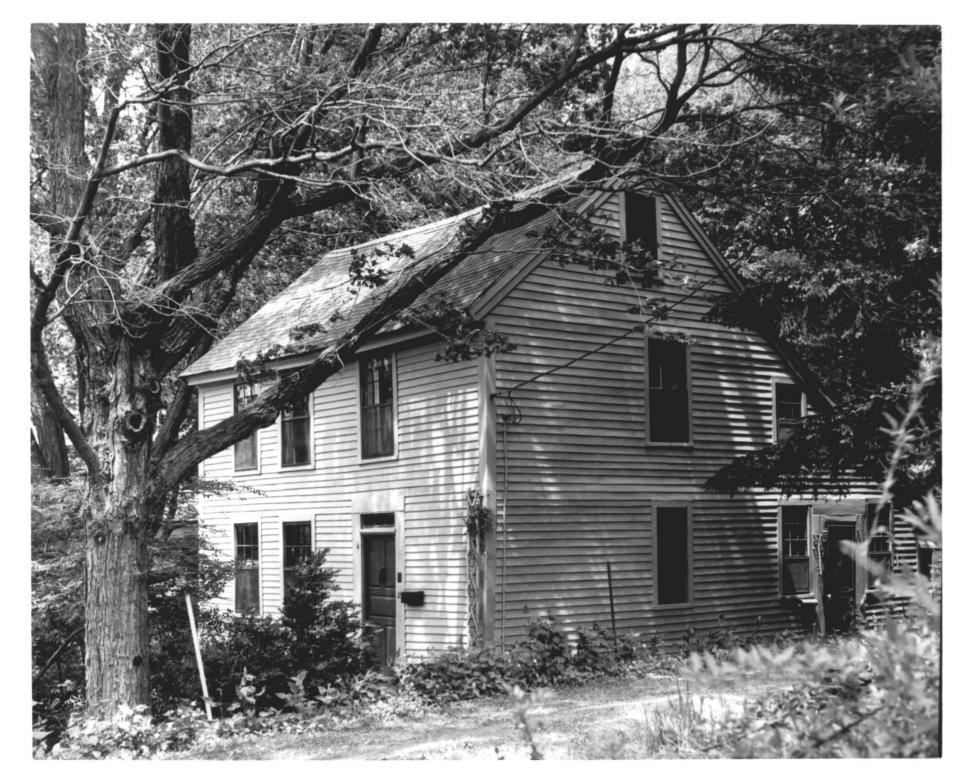

| . NAME                                                                                         |                                                |
|------------------------------------------------------------------------------------------------|------------------------------------------------|
| common: Norwichtown Historic Distr                                                             | rict                                           |
| AND/OR HISTORIC:                                                                               | 1131                                           |
| LOCATION                                                                                       | と呼ん                                            |
| STREET AND NUMBER:                                                                             | PEOPLE AND |
| (see Map)                                                                                      | THE MENT OF                                    |
| CITY OR TOWN:                                                                                  | 3 JAN 2 2070                                   |
| Norwich                                                                                        | F 19/3 [51]                                    |
| STATE:                                                                                         | CODE COUNTY: NATIONAL CODE                     |
| Connecticut                                                                                    | 09 New Long REGISTER 611                       |
| . PHOTO REFERENCE                                                                              | V2 /\\                                         |
| рното скеріт: Constance Luyster                                                                | 0/10/11                                        |
| DATE OF PHOTO: 1970                                                                            | (0.)                                           |
| NEGATIVE FILED AT:                                                                             |                                                |
| Connecticut Historical Commission                                                              | , 59 South Prospect St., Hartford, Conn.       |
| 4. IDENTIFICATION                                                                              | -                                              |
| DESCRIBE VIEW, DIRECTION, ETC.                                                                 |                                                |
| The Bradford-Huntington House at 1 is shown. Taken from south facing (Noted #4 on sketch map.) | 6 Huntington Lane. Facade of the front north.  |