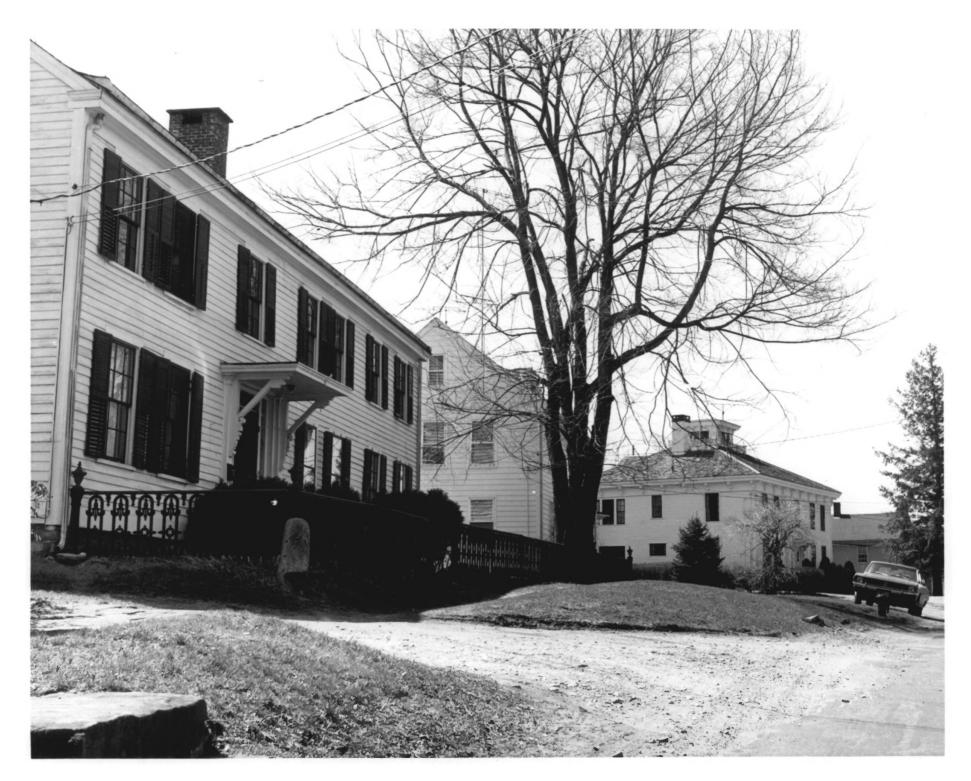

| <b></b> | NAME               |                              |         |           |               |            |       |
|---------|--------------------|------------------------------|---------|-----------|---------------|------------|-------|
|         | соммом: Norwi      | chtown Historic Dist         | rict    |           |               |            |       |
|         | AND/OR HISTORIC:   |                              |         |           |               |            |       |
| . 1     | LOCATION           |                              |         |           |               |            |       |
|         | STREET AND NUMBER  | :                            |         |           | 120           |            |       |
|         | (see map)          |                              |         |           | 2110/         |            |       |
|         | CITY OR TOWN:      |                              |         |           | A. (1)        |            |       |
|         | Norwich            |                              |         | 27        | BELEINED 1312 | 50         |       |
|         | STATE:             |                              | CODE    | COUNTY    | MA            | H          | CODE  |
|         | Connectic          | ut                           | 09      | New 1     | London        | 5          | 011   |
|         | PHOTO REFERENCE    |                              |         | A         | WINDLY!       | E          |       |
|         | PHOTO CREDIT: CO   | nstance Luyster              |         |           | REGISTEN      |            |       |
|         | DATE OF PHOTO:     | 1970                         |         |           |               | \ <u>\</u> |       |
|         | NEGATIVE FILED AT: |                              |         | 6         | 116118        | y          |       |
|         | Connecticut        | <u> Historical Commissio</u> | n. 59 S | outh Pros | spect St., I  | lartford,  | CT.   |
| ١.      | IDENTIFICATION     |                              |         |           | -             |            |       |
|         | DESCRIBE VIEW, DI  | •                            |         |           | _             | -          |       |
|         |                    | liah Huntington House        |         |           | facade and    | west side; | ;     |
|         | is taken from      | n southwest facing no        | rtheast | •         |               |            |       |
|         | House stands       | at northeast corner          | of East | Town St   | reet and Hu   | ntington ] | _ane. |
|         | (Noted as #3       | on enclosed sketch m         | nap.)   |           |               |            |       |
|         |                    |                              |         |           |               |            |       |