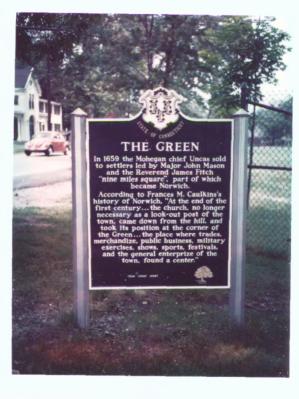

|         |           | -             |            |       |
|         | DESCRIBE VIEW, DI  | •                            |         |           | _             | -          |       |
|         |                    | liah Huntington House        |         |           | facade and    | west side; | ;     |
|         | is taken from      | n southwest facing no        | rtheast | •         |               |            |       |
|         | House stands       | at northeast corner          | of East | Town St   | reet and Hu   | ntington ] | _ane. |
|         | (Noted as #3       | on enclosed sketch m         | nap.)   |           |               |            |       |
|         |                    |                              |         |           |               |            |       |



| SUBJECT                                                           | DATE                |
|-------------------------------------------------------------------|---------------------|
| NAME                                                              | "PH                 |
| ADDRESS                                                           | OTC                 |
|                                                                   | K. C                |
|                                                                   | REGULARED COPIES    |
| For your convenience when ordering copies, indicate the number of | WALLET ZE COPIES    |
| copies desired in the appropriate box for the size(s) you select. | 5 x 7 ENLARGEMENTS  |
| You can get quality work by Polaroid Copy Service