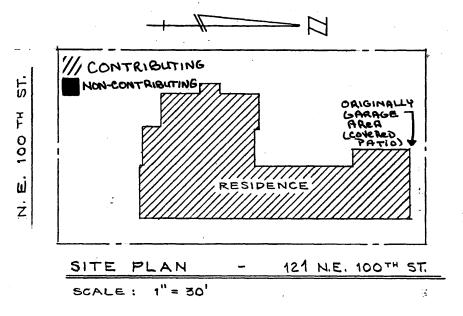

121 N. E. 100 Street, Miami Shores, is a one story Mediterranean Revival style structure built in a modified "L" shaped plan. The plan consists of three masses across the main facade and a perpendicular wing to the rear. The elbow of the "L" is the living room, the tallest most prominent part of the composition. A gable-front roof has a small overhang supported on carved wooden brackets. Below, double French doors are framed by flanking twisted columns with novelty capitals, topped by onion shaped finials. Above the French doors, a blind arch is inscribed in the stucco. The next mass to the west contains the main entrance. It is lower, and at a slightly recessed plane, and is covered by a gable-front roof. The doorway is composed of three French doors separated by two plain columns with novelty ionic capitals. The mast to the west is smaller and open only by a small casement window. To the rear of the corner mass is a bedroom ell of much lower profile. Windows are wood casement units set in large openings. The windows were restored to their original appearance as part of a recent major restoration of the house and grounds.

A concrete patio deck to the rear of the property is all that remains of the garage, destroyed in an explosion of stored, Fourth of July fireworks.