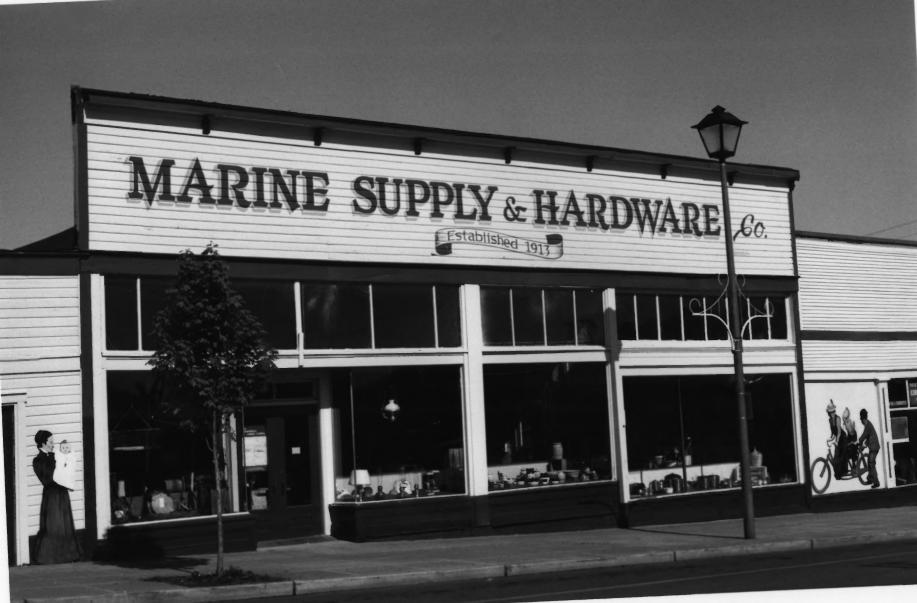

Peter T. Donahue
7-1-87
OAHP, Olympia, WA

BUILDING NO. 1
Viewing southeast at north elevation

Photo # 1 of 10

Peter T. Donahue 7-1-87 OAHP, Olympia, WA

BUILDING NO. 1
Viewing east at west elevation
Photo\* 2 of 10