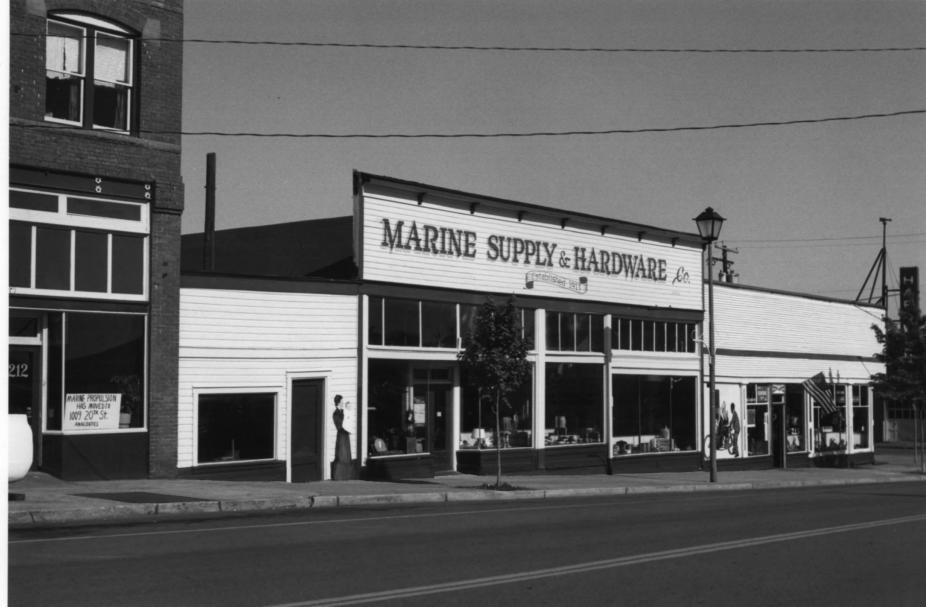

Peter T. Donahue
7-1-87
OAHP, Olympia, WA

BUILDING NO. 1
Viewing southeast at north elevation

Photo # 1 of 10

Peter T. Donahue 7-1-87 OAHP, Olympia, WA

BUILDING NO. 1
Viewing east at west elevation
Photo\* 2 of 10