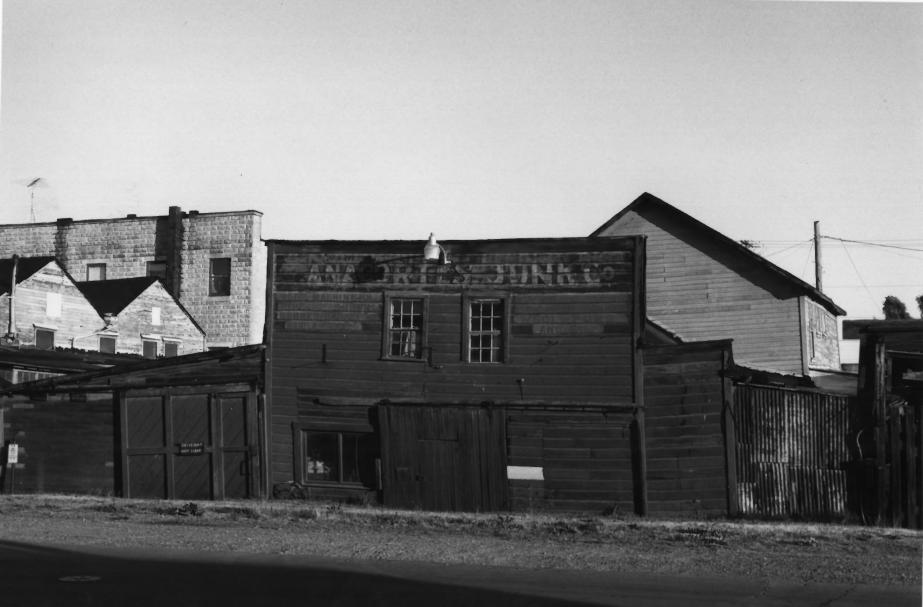

Peter T. Donahue

7-1-87

OAHP, Olympia, WA

BUILDING NOS. 2 & 3

Viewing northwest at east elevation

Photo # 3 of 10

Peter T. Donahue 7-1-87 OAHP, Olympia, WA

BUILDING NO. 3 Viewing northwest at east elevation Photo # 4 of 10