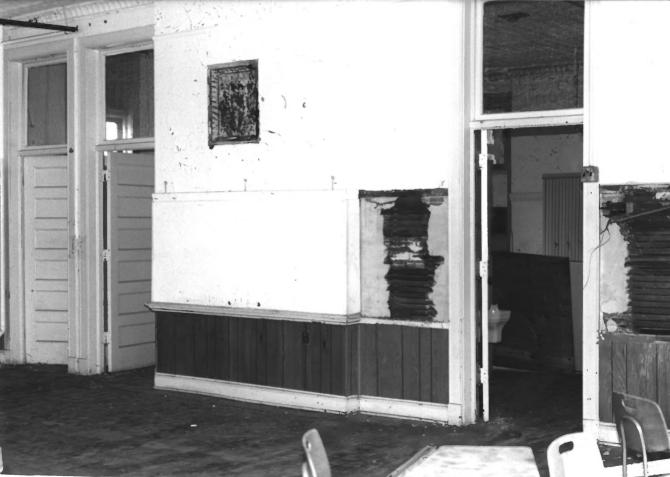

EDGERTON PUBLIC SCHOOLS. 116 N. Swift Street, Edgerton, Rock County, WI. Photo by M. L. Fritsch. June 1986. Neg. at WI Hist. Society. Building 1. Typical classroom wall. Photo #32 of 52.

EDGERTON PUBLIC SCHOOLS. 116 N. Swift Street, Edgerton, Rock County, WI. Photo by M. L. Fritsch. June 1986. Neg. at WI Hist. Society. Building 1. Typical classroom. Photo #33 of 52.