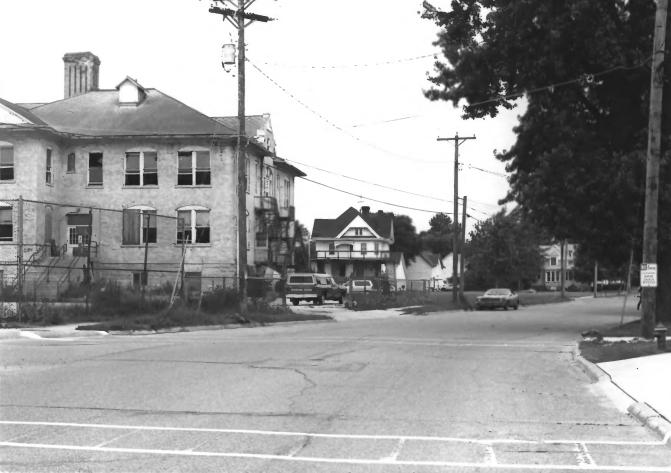

EDGERTON PUBLIC SCHOOLS. 116 N. Swift Street, Edgerton, Rock County, WI. Photo by M. L. Fritsch. June 1986. Neg. at WI Hist. Society. View from east. Old gymnasium building across Swift Street from subject property. Photo #20 of 52.