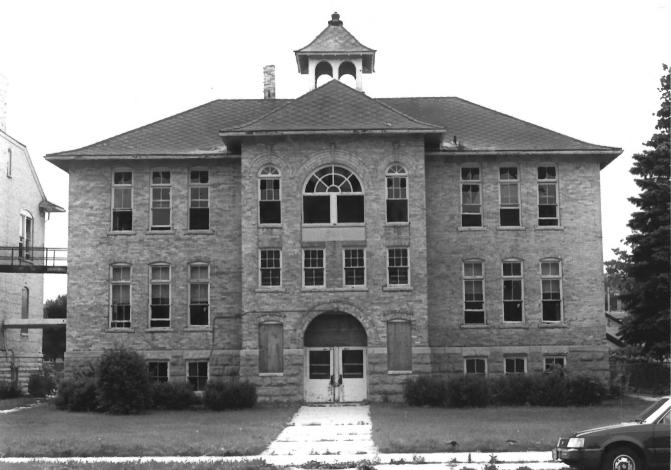

EDGERTON PUBLIC SCHOOLS. 116 N. Swift Street, Edgerton, Rock County, WI. Photo by M. L. Fritsch. June 1986. Neg. at WI Hist. Society. Building 1. Close up of window and entry detail. Photo #5 of 52.

EDGERTON PUBLIC SCHOOLS. 116 N. Swift Street, Edgerton, Rock County, WI. Photo by M. L. Fritsch. June 1986. Neg. at WI Hist. Society. Building 1. View from north. Photo #6 of 52.