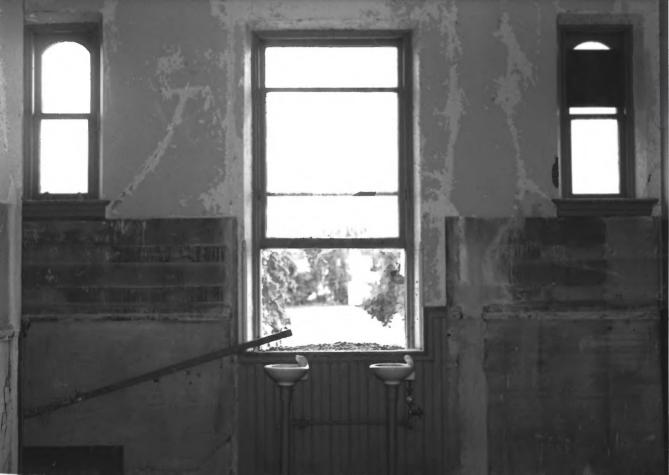

EDGERTON PUBLIC SCHOOLS. 116 N. Swift Street, Edgerton, Rock County, WI. Photo by M. L. Fritsch. June 1986. Neg. at WI Hist. Society. Building 2. Window detailing. Photo #28 of 52.

EDGERTON PUBLIC SCHOOLS. 116 N. Swift Street, Edgerton, Rock County, WI. Photo by M. L. Fritsch. June 1986. Neg. at WI Hist. Society. Building 2. Unfinished basement area. Photo #29 of 52.

EDGERTON PUBLIC SCHOOLS. 116 N. Swift Street, Edgerton, Rock County, WI. Photo by M. L. Fritsch. June 1986. Neg. at WI Hist. Society. Building 2. Fanned window detail. Photo #30 of 52.

EDGERTON PUBLIC SCHOOLS. 116 N. Swift Street, Edgerton, Rock County, WI. Photo by M. L. Fritsch. June 1986. Neg. at WI Hist. Society. Building 1. Exterior window detail at fire escape bridge. Photo #31 of 52.