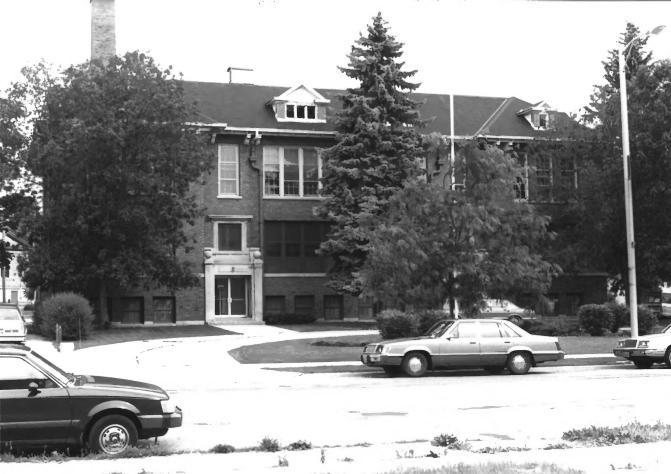

## EDGERTON PUBLIC SCHOOLS. 116 N. Swift Street, Edgerton, Rock County, WI. Photo by M. L. Fritsch. June 1986. Neg. at WI Hist. Society. View from northwest. Photo #1 of 52.

EDGERTON PUBLIC SCHOOLS. 116 N. Swift Street, Edgerton, Rock County, WI. Photo by M. L. Fritsch. June 1986. Neg. at WI Hist. Society. Building 2. View from west. Photo #2 of 52.