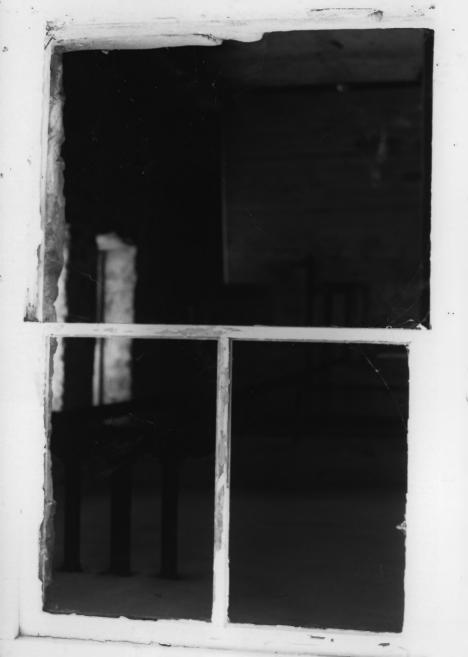

EDGERTON PUBLIC SCHOOLS. 116 N. Swift Street, Edgerton, Rock County, WI. Photo by M. L. Fritsch. June 1986. Neg. at WI Hist. Society. Building 2. Interior view of window in Photo #11. Photo #27 of 52.