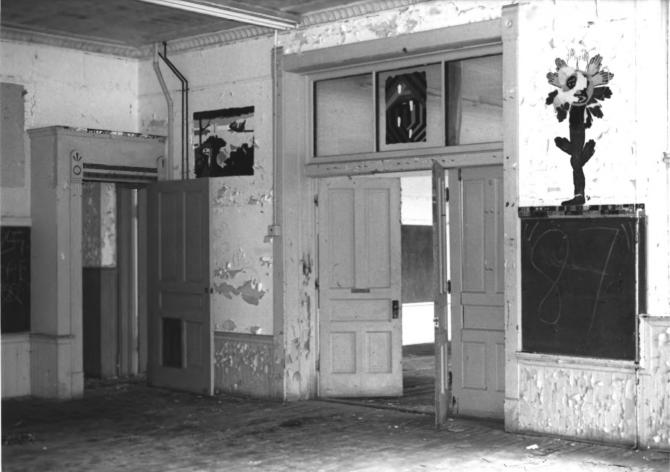

EDGERTON PUBLIC SCHOOLS. 116 N. Swift Street, Edgerton, Rock County, WI. Photo by M. L. Fritsch. June 1986. Neg. at WI Hist. Society. Building 1. West entry, stairwell and lead-in to classrooms. Photo #40 of 52.