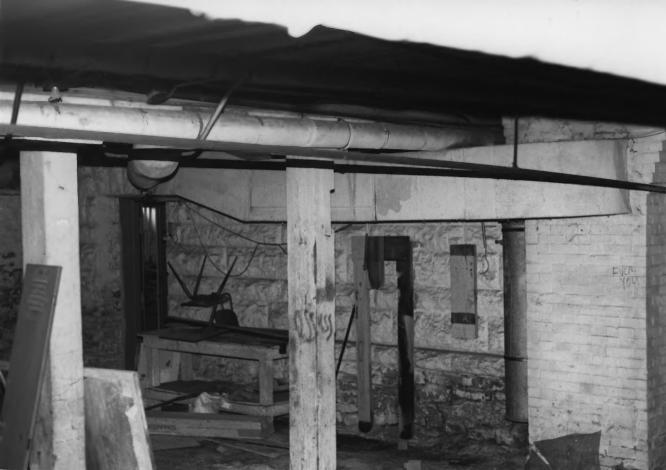

EDGERTON PUBLIC SCHOOLS. 116 N. Swift Street, Edgerton, Rock County, WI. Photo by M. L. Fritsch. June 1986. Neg. at WI Hist. Society. Building 2. Window detailing. Photo #28 of 52.

EDGERTON PUBLIC SCHOOLS. 116 N. Swift Street, Edgerton, Rock County, WI. Photo by M. L. Fritsch. June 1986. Neg. at WI Hist. Society. Building 2. Unfinished basement area. Photo #29 of 52.

EDGERTON PUBLIC SCHOOLS. 116 N. Swift Street, Edgerton, Rock County, WI. Photo by M. L. Fritsch. June 1986. Neg. at WI Hist. Society. Building 1. North entry door detail. Photo #43 of 52.

EDGERTON PUBLIC SCHOOLS. 116 N. Swift Street, Edgerton, Rock County, WI. Photo by M. L. Fritsch. June 1986. Neg. at WI Hist. Society. Building 1. Typical unfinished basement area. Photo #44 of 52.