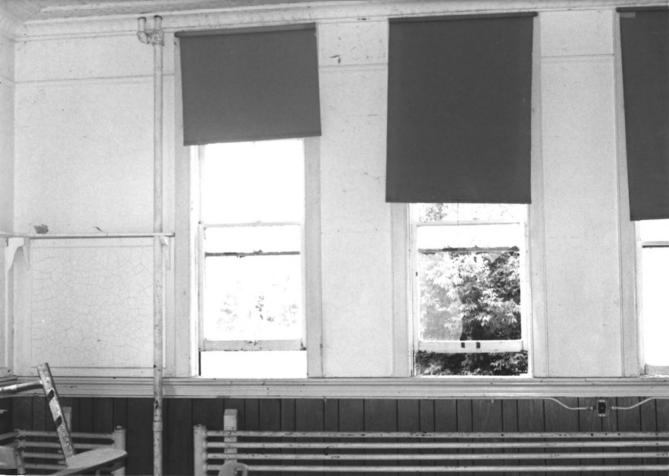

EDGERTON PUBLIC SCHOOLS. 116 N. Swift Street, Edgerton, Rock County, WI. Photo by M. L. Fritsch. June 1986. Neg. at WI Hist. Society. Building 1. Typical window grouping. Photo #36 of 52.

EDGERTON PUBLIC SCHOOLS. 116 N. Swift Street, Edgerton, Rock County, WI. Photo by M. L. Fritsch. June 1986. Neg. at WI Hist. Society. Building 1. Typical window groupings. Photo #37 of 52.