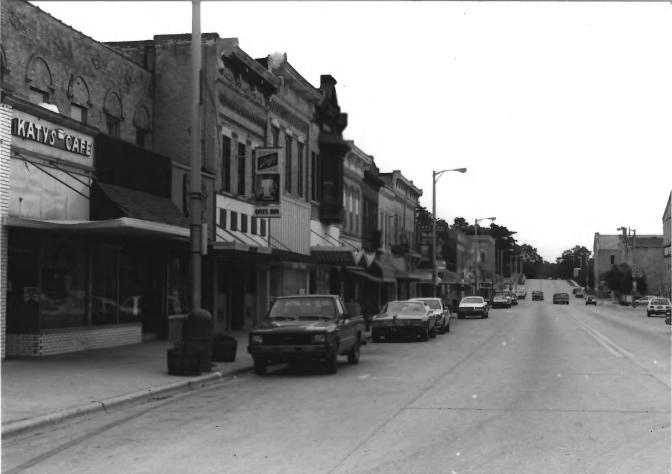

FDGFRTON PUBLIC SCHOOLS. 116 N. Swift Street, Edgerton, Rock County, WI. Photo by M. L. Fritsch. June 1986. Neg. at WI Hist. Society. View from west. Downtown Edgerton. Photo #21 of 52.

EDGERTON PUBLIC SCHOOLS. 116 N. Swift Street, Edgerton, Rock County, WI. Photo by M. L. Fritsch. June 1986. Neg. at WI Hist. Society. View from east. Downtown Edgerton. Photo #22 of 52.