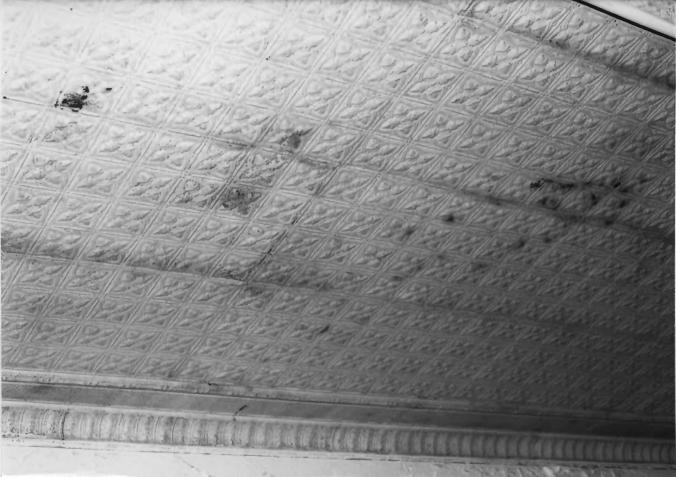

EDGERTON PUBLIC SCHOOLS. 116 N. Swift Street, Edgerton, Rock County, WI. Photo by M. L. Fritsch. June 1986. Neg. at WI Hist. Society. Building 1. Deteriorated window. Photo #49 of 52.

EDGERTON PUBLIC SCHOOLS. 116 N. Swift Street, Edgerton, Rock County, WI. Photo by M. L. Fritsch. June 1986. Neg. at WI Hist. Society. Building 2. Deteriorated pressed metal ceiling. Photo #50 of 52.