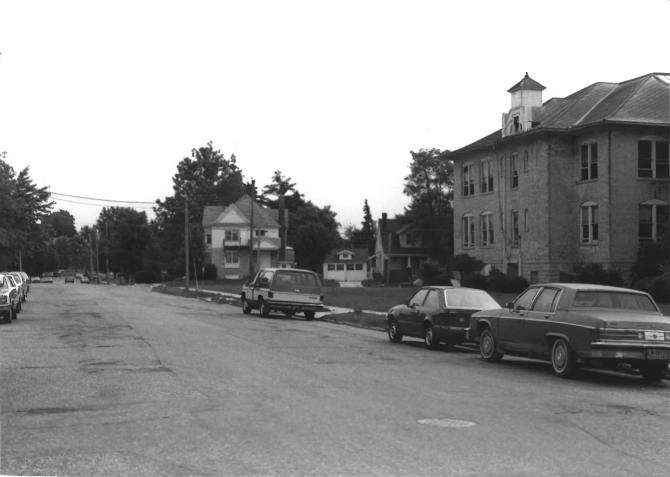

EDGERTON PUBLIC SCHOOLS. 116 N. Swift Street, Edgerton, Rock County, WI. Photo by M. L. Fritsch. June 1986. Neg. at WI Hist. Society. View from south. Shows surrounding residential. Photo #17 of 52.

EDGERTON PUBLIC SCHOOLS. 116 N. Swift Street, Edgerton, Rock County, WI. Photo by M. L. Fritsch. June 1986. Neg. at WI Hist. Society: View from north. Surrounding commercial and church. Photo #18 of 52.