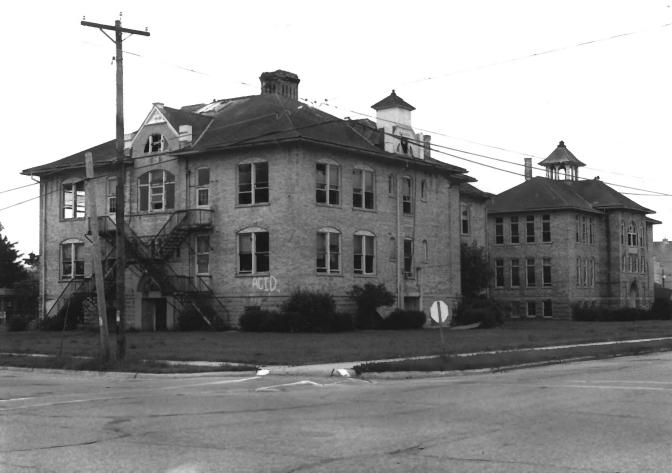

## EDGERTON PUBLIC SCHOOLS. 116 N. Swift Street, Edgerton, Rock County, WI. Photo by M. L. Fritsch. June 1986. Neg. at WI Hist. Society. View from northwest. Photo #1 of 52.

EDGERTON PUBLIC SCHOOLS. 116 N. Swift Street, Edgerton, Rock County, WI. Photo by M. L. Fritsch. June 1986. Neg. at WI Hist. Society. Building 2. View from west. Photo #2 of 52.