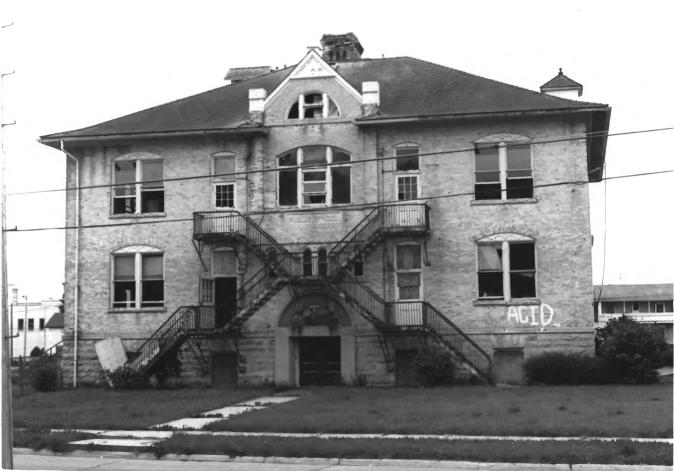

EDGERTON PUBLIC SCHOOLS. 116 N. Swift Street, Edgerton, Rock County, WI. Photo by M. L. Fritsch. June 1986. Neg. at WI Hist. Society. View from east. Photo #7 of 52.

EDGERTON PUBLIC SCHOOLS. 116 N. Swift Street, Edgerton, Rock County, WI. Photo by M. L. Fritsch. June 1986. Neq. at WI Hist. Society. Building 1. View from east. Photo #8 of 52.