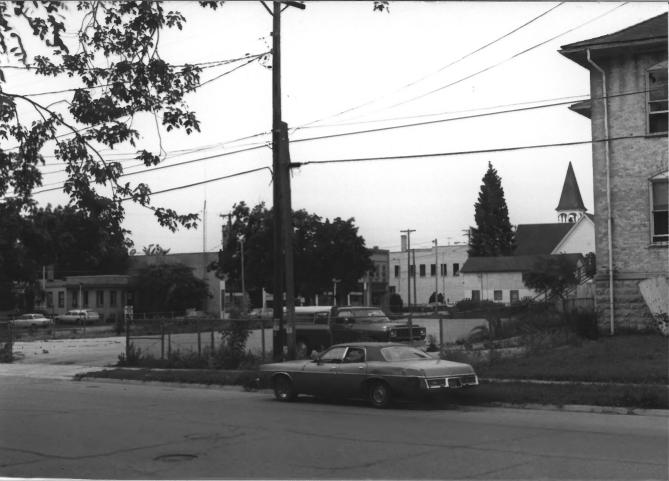

EDGERTON PUBLIC SCHOOLS. 116 N. Swift Street, Edgerton, Rock County, WI. Photo by M. L. Fritsch. June 1986. Neg. at WI Hist. Society. View from south. Shows surrounding residential. Photo #17 of 52.

EDGERTON PUBLIC SCHOOLS. 116 N. Swift Street, Edgerton, Rock County, WI. Photo by M. L. Fritsch. June 1986. Neg. at WI Hist. Society: View from north. Surrounding commercial and church. Photo #18 of 52.