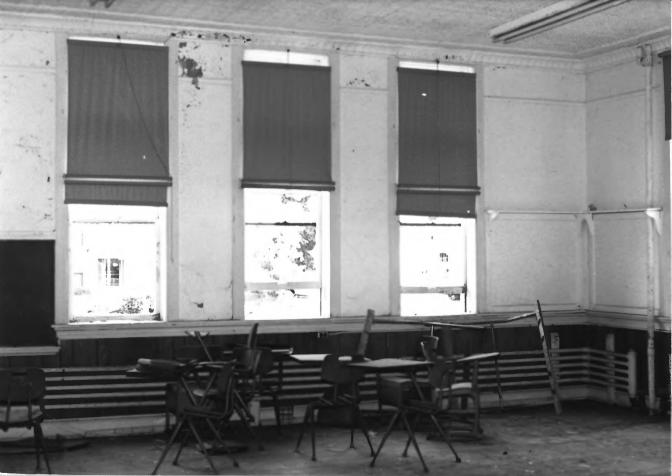

EDGERTON PUBLIC SCHOOLS. 116 N. Swift Street, Edgerton, Rock County, WI. Photo by M. L. Fritsch. June 1986. Neg. at WI Hist. Society. Building 1. Typical classroom wall. Photo #32 of 52.

EDGERTON PUBLIC SCHOOLS. 116 N. Swift Street, Edgerton, Rock County, WI. Photo by M. L. Fritsch. June 1986. Neg. at WI Hist. Society. Building 1. Typical classroom. Photo #33 of 52.

EDGERTON PUBLIC SCHOOLS. 116 N. Swift Street, Edgerton, Rock County, WI. Photo by M. L. Fritsch. June 1986. Neg. at WI Hist. Society. Building 1. Typical classroom. Photo #34 of 52.

EDGERTON PUBLIC SCHOOLS, 116 N. Swift Street, Edgerton, Rock County, WI. Photo by M. L. Fritsch. June 1986. Neg. at WI Hist. Society. Building 1. Typical classroom. Photo #35 of 52.