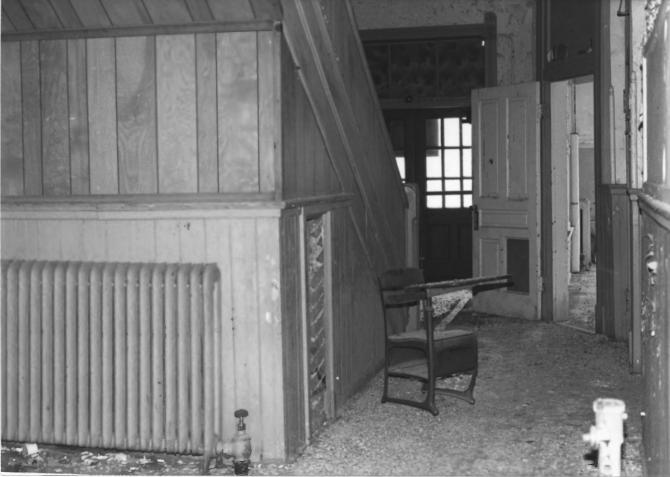

EDGERTON PUBLIC SCHOOLS. 116 N. Swift Street, Edgerton, Rock County, WI. Photo by M. L. Fritsch. June 1986. Neg. at WI Hist. Society. Building 1. West entry, stairwell and lead-in to classrooms. Photo #40 of 52.

EDGERTON PUBLIC SCHOOLS. 116 N. Swift Street, Edgerton, Rock County, WI. Photo by M. L. Fritsch. June 1986. Neg. at WI Hist. Society. Building 1. Stair landing. Photo #41 of 52.

EDGERTON PUBLIC SCHOOLS. 116 N. Swift Street, Edgerton, Rock County, WI. Photo by M. L. Fritsch. June 1986. Neg. at WI Hist. Society. Building 1. Window detail at north facade. Photo #42 of 52.