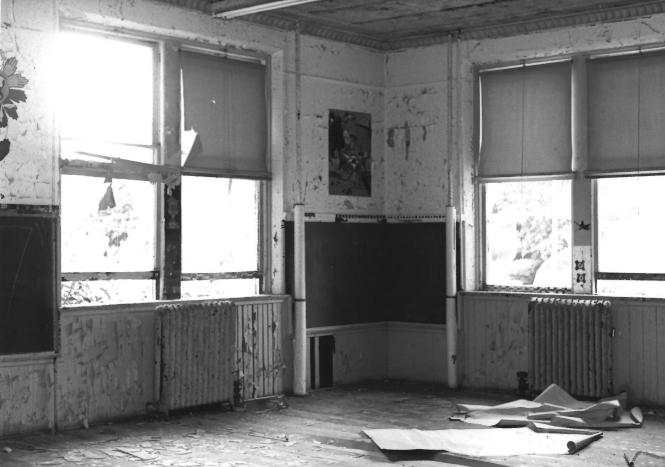

EDGERTON PUBLIC SCHOOLS. 116 N. Swift Street, Edgerton, Rock County, WI. Photo by M. L. Fritsch. June 1986. Neg. at WI Hist. Society. Building 1. Typical classroom wall. Photo #32 of 52.

EDGERTON PUBLIC SCHOOLS. 116 N. Swift Street, Edgerton, Rock County, WI. Photo by M. L. Fritsch. June 1986. Neg. at WI Hist. Society. Building 1. Typical classroom. Photo #33 of 52.

EDGERTON PUBLIC SCHOOLS. 116 N. Swift Street, Edgerton, Rock County, WI. Photo by M. L. Fritsch. June 1986. Neg. at WI Hist. Society. Building 1. Typical classroom. Photo #34 of 52.

EDGERTON PUBLIC SCHOOLS, 116 N. Swift Street, Edgerton, Rock County, WI. Photo by M. L. Fritsch. June 1986. Neg. at WI Hist. Society. Building 1. Typical classroom. Photo #35 of 52.