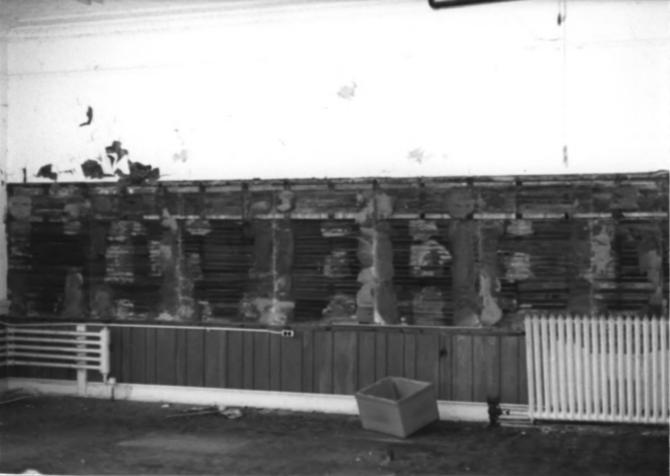

EDGERTON PUBLIC SCHOOLS. 116 N. Swift Street, Edgerton, Rock County, WI. Photo by M. L. Fritsch. June 1986. Neg. at WI Hist. Society. Building 2. Window detailing. Photo #28 of 52.

EDGERTON PUBLIC SCHOOLS. 116 N. Swift Street, Edgerton, Rock County, WI. Photo by M. L. Fritsch. June 1986. Neg. at WI Hist. Society. Building 2. Unfinished basement area. Photo #29 of 52.