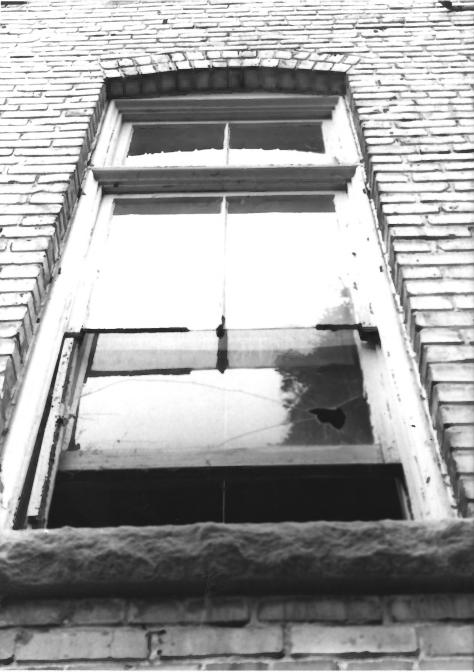

EDGERTON PUBLIC SCHOOLS. 116 N. Swift Street, Edgerton, Rock County, WI. Photo by M. L. Fritsch. June 1986. Neg. at WI Hist. Society. Building 1. Window detail. Photo #13 of 52.

EDGERTON PUBLIC SCHOOLS. 116 N. Swift Street, Edgerton, Rock County, WI. Photo by M. L. Fritsch. June 1986. Neg. at WI Hist. Society. View from north looking down Swift Street. Photo #14 of 52.