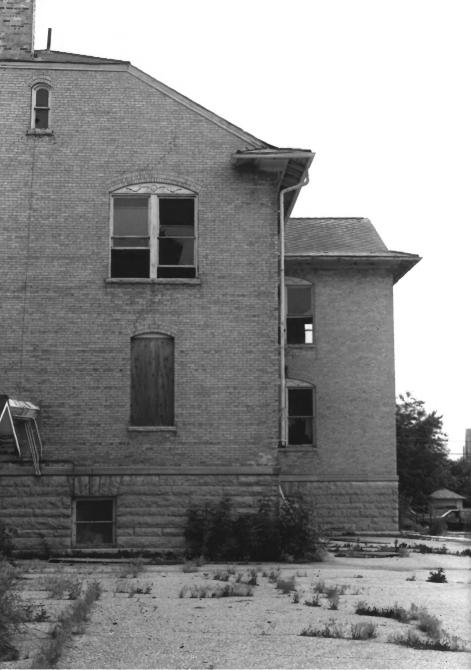

EDGERTON PUBLIC SCHOOLS. 116 N. Swift Street, Edgerton, Rock County, WI. Photo by M. L. Fritsch. June 1986. Neg. at WI Hist. Society. View from east. Photo #7 of 52.

EDGERTON PUBLIC SCHOOLS. 116 N. Swift Street, Edgerton, Rock County, WI. Photo by M. L. Fritsch. June 1986. Neq. at WI Hist. Society. Building 1. View from east. Photo #8 of 52.