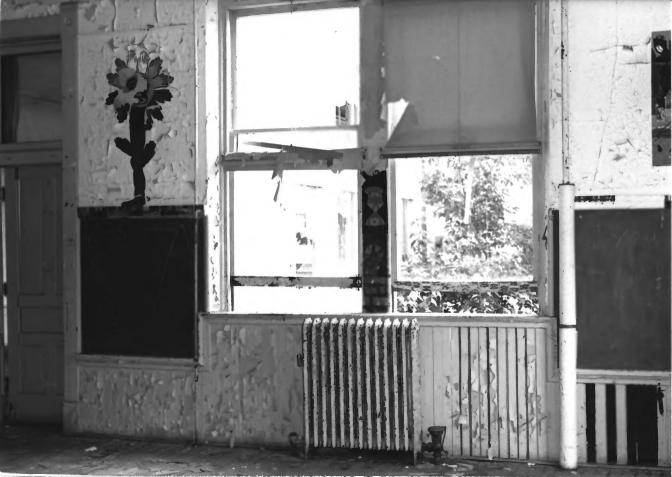

EDGERTON PUBLIC SCHOOLS. 116 N. Swift Street, Edgerton, Rock County, WI. Photo by M. L. Fritsch. June 1986. Neg. at WI Hist. Society. Building 1. Typical window grouping. Photo #36 of 52.

EDGERTON PUBLIC SCHOOLS. 116 N. Swift Street, Edgerton, Rock County, WI. Photo by M. L. Fritsch. June 1986. Neg. at WI Hist. Society. Building 1. Typical window groupings. Photo #37 of 52.

EDGERTON PUBLIC SCHOOLS. 116 N. Swift Street, Edgerton, Rock County, WI. Photo by M. L. Fritsch. June 1986. Neg. at WI Hist. Society. Building 1. Window detail. View from east. Photo #38 of 52.

EDGERTON PUBLIC SCHOOLS. 116 N. Swift Street, Edgerton, Rock County, WI. Photo by M. L. Fritsch. June 1986. Neg. at WI Hist. Society. Building 1. Window detail. Photo #39 of 52.