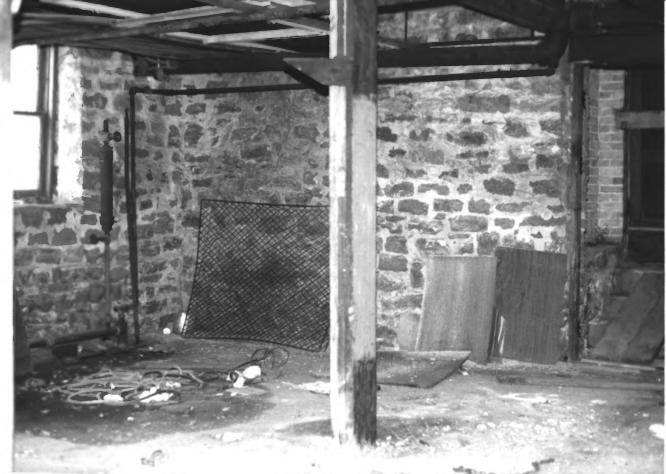

EDGERTON PUBLIC SCHOOLS. 116 N. Swift Street, Edgerton, Rock County, WI. Photo by M. L. Fritsch. June 1986. Neg. at WI Hist. Society. Building 2. Window detailing. Photo #28 of 52.

EDGERTON PUBLIC SCHOOLS. 116 N. Swift Street, Edgerton, Rock County, WI. Photo by M. L. Fritsch. June 1986. Neg. at WI Hist. Society. Building 2. Unfinished basement area. Photo #29 of 52.