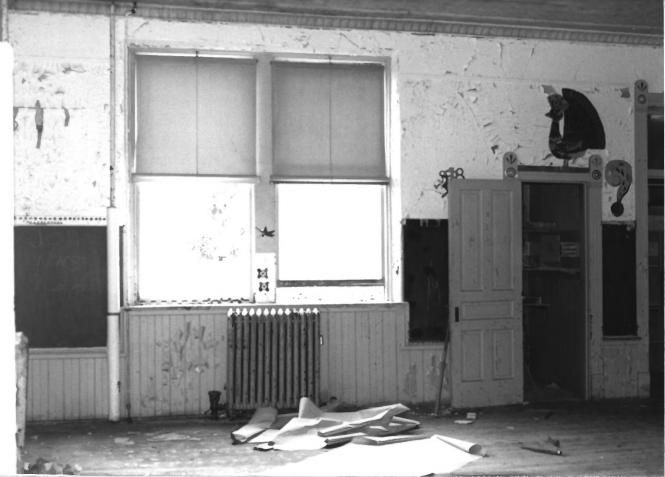

EDGERTON PUBLIC SCHOOLS. 116 N. Swift Street, Edgerton, Rock County, WI. Photo by M. L. Fritsch. June 1986. Neg. at WI Hist. Society. Building 1. Typical classroom wall. Photo #32 of 52.

EDGERTON PUBLIC SCHOOLS. 116 N. Swift Street, Edgerton, Rock County, WI. Photo by M. L. Fritsch. June 1986. Neg. at WI Hist. Society. Building 1. Typical classroom. Photo #33 of 52.

EDGERTON PUBLIC SCHOOLS. 116 N. Swift Street, Edgerton, Rock County, WI. Photo by M. L. Fritsch. June 1986. Neg. at WI Hist. Society. Building 1. Typical classroom. Photo #34 of 52.

EDGERTON PUBLIC SCHOOLS, 116 N. Swift Street, Edgerton, Rock County, WI. Photo by M. L. Fritsch. June 1986. Neg. at WI Hist. Society. Building 1. Typical classroom. Photo #35 of 52.