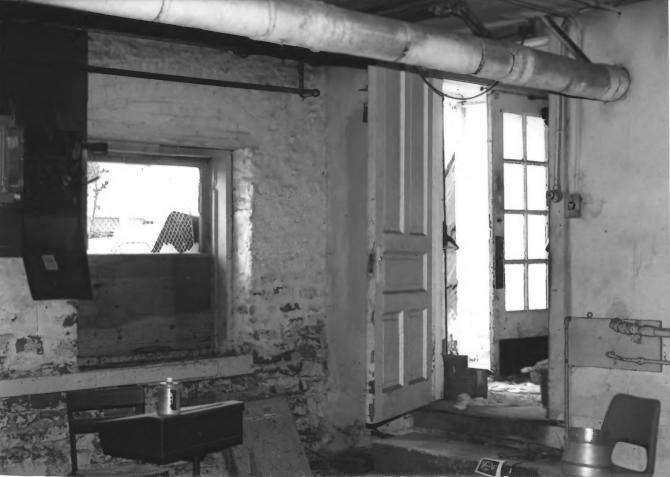

EDGERTON PUBLIC SCHOOLS. 116 N. Swift Street, Edgerton, Rock County, WI. Photo by M. L. Fritsch. June 1986. Neg. at WI Hist. Society. Building 2. East building exit. Photo #47 of 52.

EDGERTON PUBLIC SCHOOLS. 116 N. Swift Street, Edgerton, Rock County, WI. Photo by M. L. Fritsch. June 1986. Neg. at WI Hist. Society. Building 2. Fire exit door to rear of building. Photo #48 of 52.