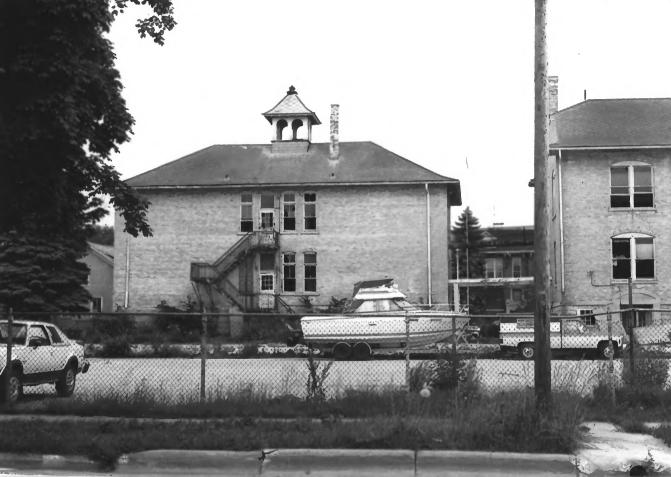

## EDGERTON PUBLIC SCHOOLS. 116 N. Swift Street, Edgerton, Rock County, WI. Photo by M. L. Fritsch. June 1986. Neg. at WI Hist. Society. View from northwest. Photo #1 of 52.

EDGERTON PUBLIC SCHOOLS. 116 N. Swift Street, Edgerton, Rock County, WI. Photo by M. L. Fritsch. June 1986. Neg. at WI Hist. Society. Building 2. View from west. Photo #2 of 52.