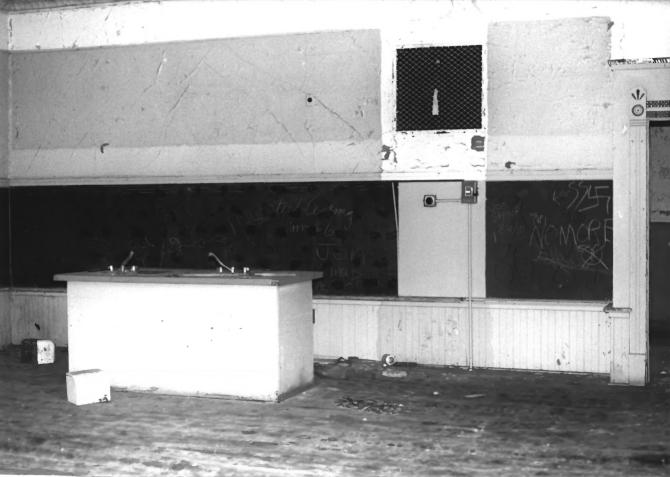

EDGERTON PUBLIC SCHOOLS. 116 N. Swift Street, Edgerton, Rock County, WI. Photo by M. L. Fritsch. June 1986. Neg. at WI Hist. Society. Building 2. Window detailing. Photo #28 of 52.

EDGERTON PUBLIC SCHOOLS. 116 N. Swift Street, Edgerton, Rock County, WI. Photo by M. L. Fritsch. June 1986. Neg. at WI Hist. Society. Building 2. Unfinished basement area. Photo #29 of 52.