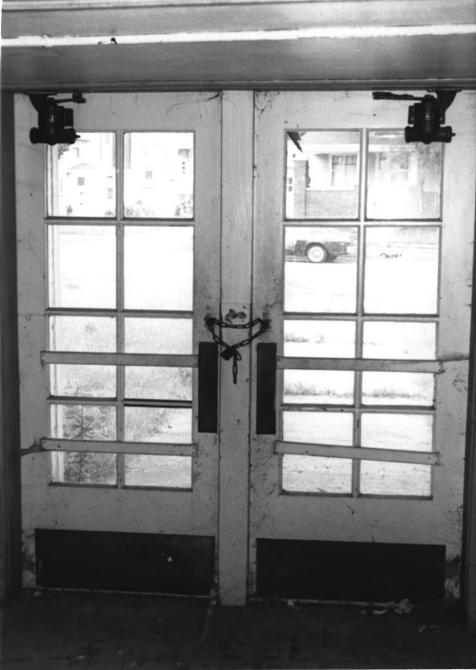

EDGERTON PUBLIC SCHOOLS. 116 N. Swift Street, Edgerton, Rock County, WI. Photo by M. L. Fritsch. June 1986. Neg. at WI Hist. Society. Building 2. East building exit. Photo #47 of 52.

EDGERTON PUBLIC SCHOOLS. 116 N. Swift Street, Edgerton, Rock County, WI. Photo by M. L. Fritsch. June 1986. Neg. at WI Hist. Society. Building 2. Fire exit door to rear of building. Photo #48 of 52.