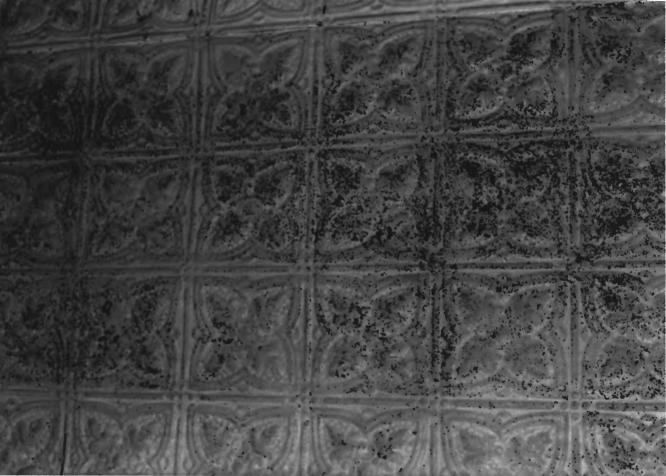

EDGERTON PUBLIC SCHOOLS. 116 N. Swift Street, Edgerton, Rock County, WI. Photo by M. L. Fritsch. June 1986. Neg. at WI Hist. Society. Building 1. Deteriorated pressed metal ceiling. Photo #51 of 52.

EDGERTON PUBLIC SCHOOLS. 116 N. Swift Street, Edgerton, Rock County, WI. Photo by M. L. Fritsch. June 1986. Neg. at WI Hist. Society. Building 2. Typical heaved hardwood floor. Photo #52 of 52.