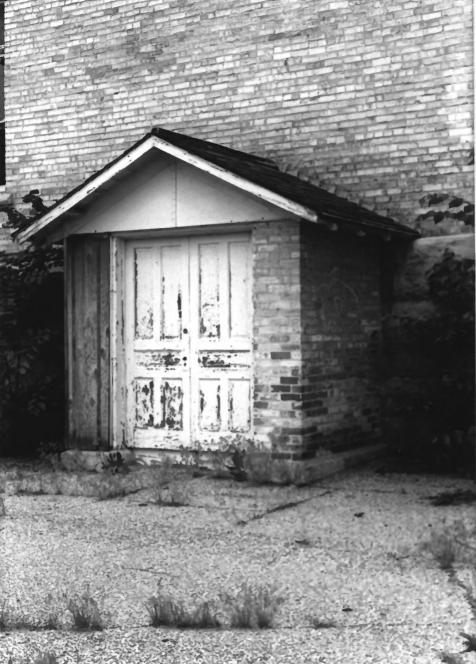

EDGERTON PUBLIC SCHOOLS. 116 N. Swift Street, Edgerton, Rock County, WI. Photo by M. L. Fritsch. June 1986. Neg. at WI Hist. Society. Building 2. East building exit. Photo #47 of 52.

EDGERTON PUBLIC SCHOOLS. 116 N. Swift Street, Edgerton, Rock County, WI. Photo by M. L. Fritsch. June 1986. Neg. at WI Hist. Society. Building 2. Fire exit door to rear of building. Photo #48 of 52.