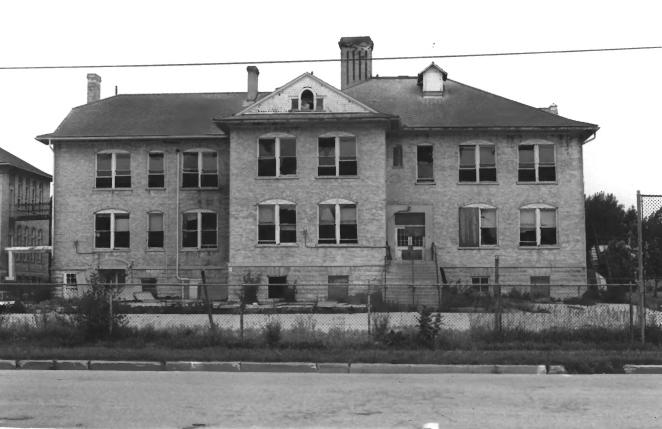

EDGERTON PUBLIC SCHOOLS. 116 N. Swift Street, Edgerton, Rock County, WI. Photo by M. L. Fritsch. June 1986. Neg. at WI Hist. Society. Building 2. View from east. Photo #9 of 52.

EDGERTON PUBLIC SCHOOLS. 116 N. Swift Street, Edgerton, Rock County, WI. Photo by M. L. Fritsch. June 1986. Neg. at WI Hist. Society. View from west at south property boundary. Photo #10 of 52.