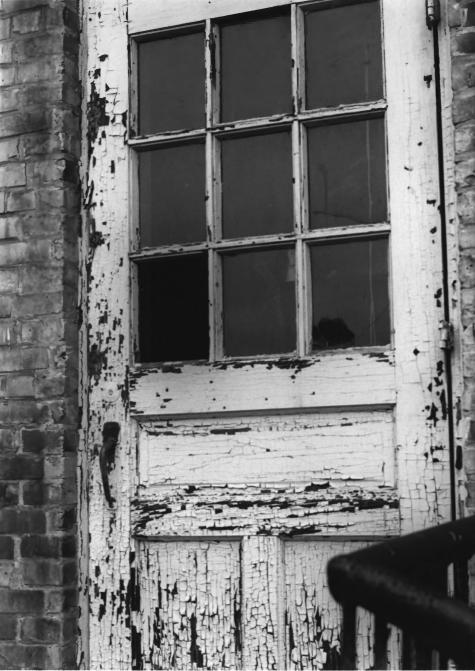

EDGERTON PUBLIC SCHOOLS. 116 N. Swift Street, Edgerton, Rock County, WI. Photo by M. L. Fritsch. June 1986. Neg. at WI Hist. Society. Building 1. Deteriorated window. Photo #49 of 52.

EDGERTON PUBLIC SCHOOLS. 116 N. Swift Street, Edgerton, Rock County, WI. Photo by M. L. Fritsch. June 1986. Neg. at WI Hist. Society. Building 2. Deteriorated pressed metal ceiling. Photo #50 of 52.