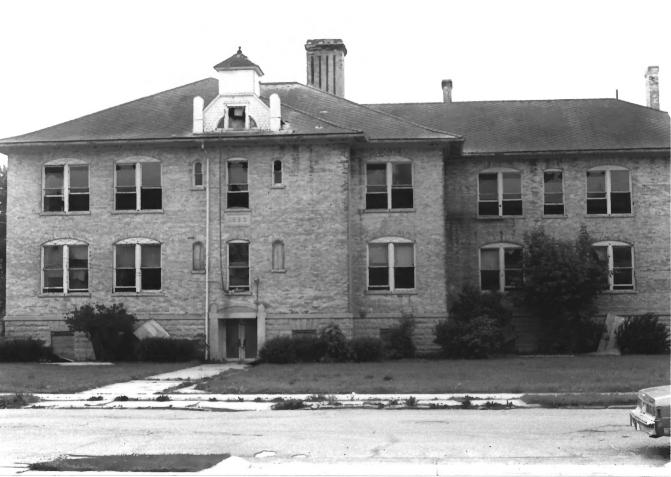

EDGERTON PUBLIC SCHOOLS. 116 N. Swift Street, Edgerton, Rock County, WI. Photo by M. L. Fritsch. June 1986. Neg. at WI Hist. Society. View from east. Photo #7 of 52.

EDGERTON PUBLIC SCHOOLS. 116 N. Swift Street, Edgerton, Rock County, WI. Photo by M. L. Fritsch. June 1986. Neq. at WI Hist. Society. Building 1. View from east. Photo #8 of 52.