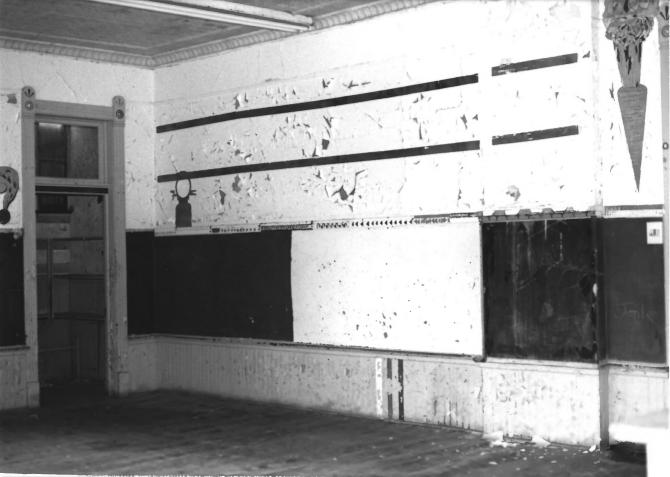

EDGERTON PUBLIC SCHOOLS. 116 N. Swift Street, Edgerton, Rock County, WI. Photo by M. L. Fritsch. June 1986. Neg. at WI Hist. Society. Building 1. Typical classroom wall. Photo #32 of 52.

EDGERTON PUBLIC SCHOOLS. 116 N. Swift Street, Edgerton, Rock County, WI. Photo by M. L. Fritsch. June 1986. Neg. at WI Hist. Society. Building 1. Typical classroom. Photo #33 of 52.