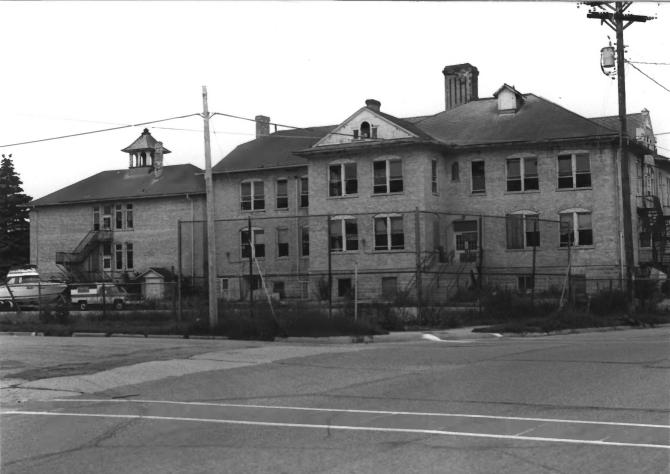

EDGERTON PUBLIC SCHOOLS. 116 N. Swift Street, Edgerton, Rock County, WI. Photo by M. L. Fritsch. June 1986. Neg. at WI Hist. Society. Building 2. View from east. Photo #9 of 52.

EDGERTON PUBLIC SCHOOLS. 116 N. Swift Street, Edgerton, Rock County, WI. Photo by M. L. Fritsch. June 1986. Neg. at WI Hist. Society. View from west at south property boundary. Photo #10 of 52.