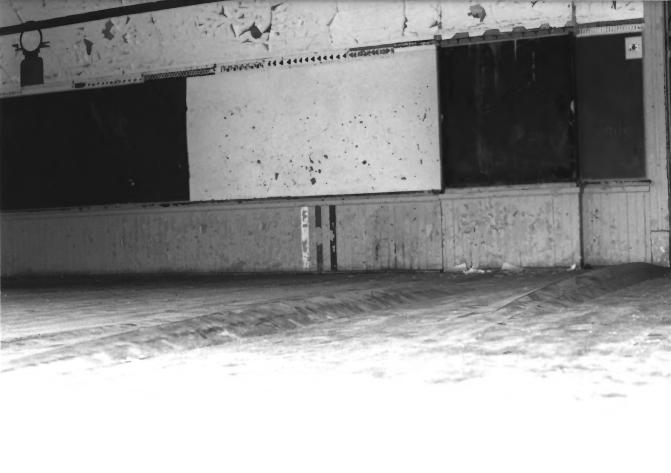

EDGERTON PUBLIC SCHOOLS. 116 N. Swift Street, Edgerton, Rock County, WI. Photo by M. L. Fritsch. June 1986. Neg. at WI Hist. Society. Building 1. Deteriorated pressed metal ceiling. Photo #51 of 52.

EDGERTON PUBLIC SCHOOLS. 116 N. Swift Street, Edgerton, Rock County, WI. Photo by M. L. Fritsch. June 1986. Neg. at WI Hist. Society. Building 2. Typical heaved hardwood floor. Photo #52 of 52.