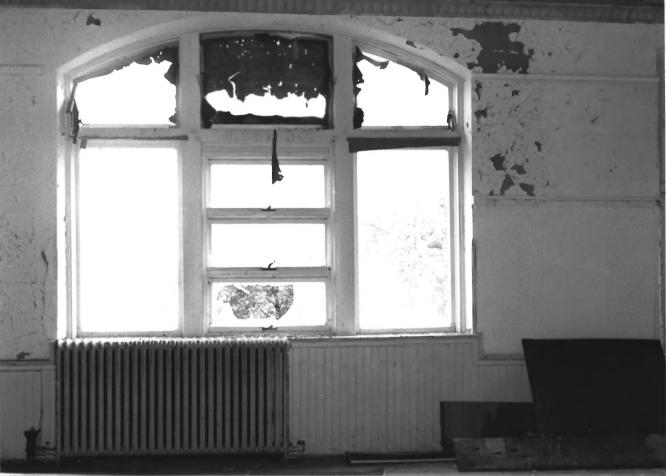

EDGERTON PUBLIC SCHOOLS. 116 N. Swift Street, Edgerton, Rock County, WI. Photo by M. L. Fritsch. June 1986. Neg. at WI Hist. Society. Building 2. Interior view of window in Photo #11. Photo #27 of 52.

EDGERTON PUBLIC SCHOOLS. 116 N. Swift Street, Edgerton, Rock County, WI. Photo by M. L. Fritsch. June 1986. Neg. at WI Hist. Society. Building 2. Window detailing. Photo #28 of 52.

EDGERTON PUBLIC SCHOOLS. 116 N. Swift Street, Edgerton, Rock County, WI. Photo by M. L. Fritsch. June 1986. Neg. at WI Hist. Society. Building 2. Unfinished basement area. Photo #29 of 52.