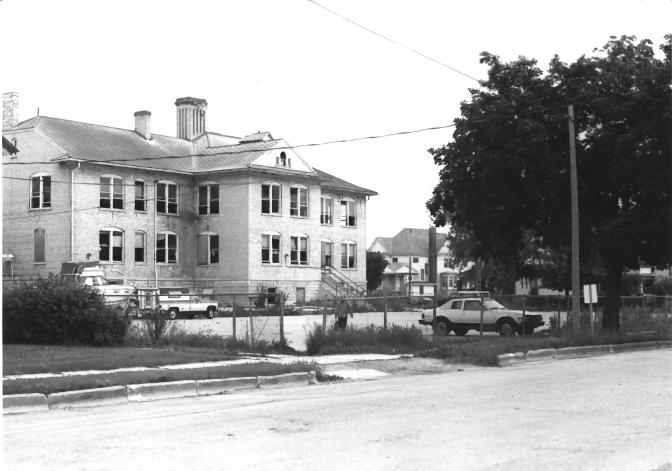

EDGERTON PUBLIC SCHOOLS. 116 N. Swift Street, Edgerton, Rock County, WI. Photo by M. L. Fritsch. June 1986. Neg. at WI Hist. Society. View from east. Childe High School across Swift Street from subject property. Photo #19 of 52.