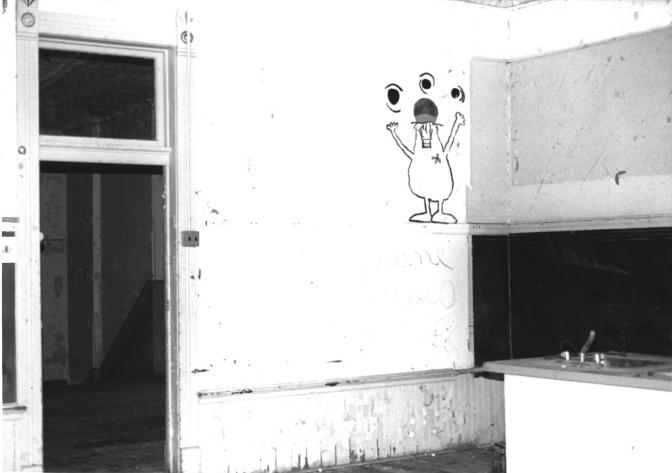

EDGERTON PUBLIC SCHOOLS. 116 N. Swift Street, Edgerton, Rock County, WI. Photo by M. L. Fritsch. June 1986. Neg. at WI Hist. Society. Building 1. Typical classroom wall. Photo #32 of 52.

EDGERTON PUBLIC SCHOOLS. 116 N. Swift Street, Edgerton, Rock County, WI. Photo by M. L. Fritsch. June 1986. Neg. at WI Hist. Society. Building 1. Typical classroom. Photo #33 of 52.

EDGERTON PUBLIC SCHOOLS. 116 N. Swift Street, Edgerton, Rock County, WI. Photo by M. L. Fritsch. June 1986. Neg. at WI Hist. Society. Building 1. Typical classroom. Photo #34 of 52.

EDGERTON PUBLIC SCHOOLS, 116 N. Swift Street, Edgerton, Rock County, WI. Photo by M. L. Fritsch. June 1986. Neg. at WI Hist. Society. Building 1. Typical classroom. Photo #35 of 52.