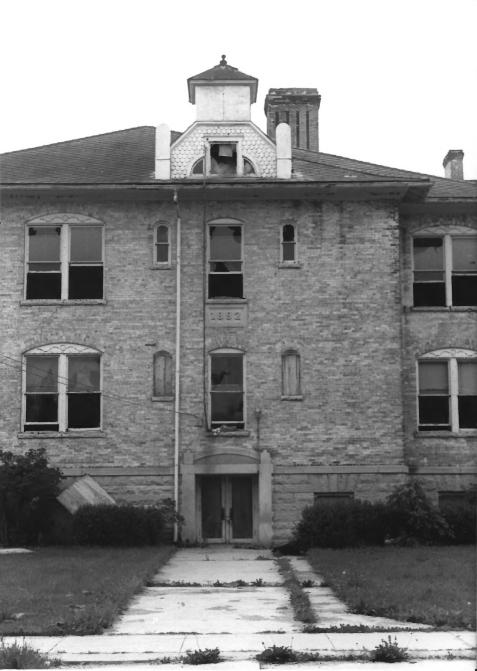

EDGERTON PUBLIC SCHOOLS. 116 N. Swift Street, Edgerton, Rock County, WI. Photo by M. L. Fritsch. June 1986. Neg. at WI Hist. Society. Building 1. Close up of window and entry detail. Photo #5 of 52.

EDGERTON PUBLIC SCHOOLS. 116 N. Swift Street, Edgerton, Rock County, WI. Photo by M. L. Fritsch. June 1986. Neg. at WI Hist. Society. Building 1. View from north. Photo #6 of 52.