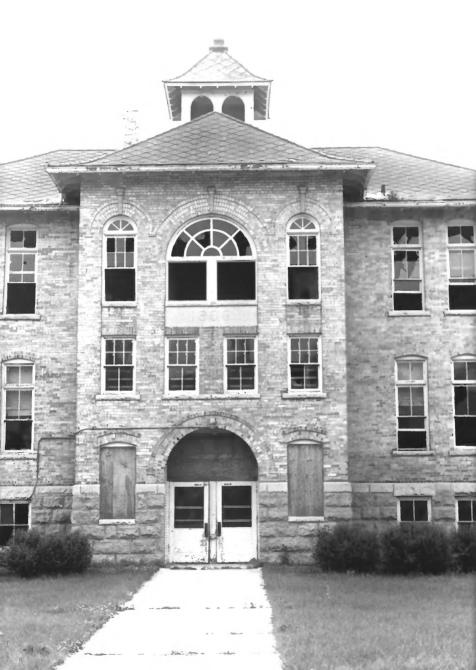

EDGERTON PUBLIC SCHOOLS. 116 N. Swift Street, Edgerton, Rock County, WI. Photo by M. L. Fritsch. June 1986. Neg. at WI Hist. Society. Building 1. Close up of window and entry detail. Photo #5 of 52.

EDGERTON PUBLIC SCHOOLS. 116 N. Swift Street, Edgerton, Rock County, WI. Photo by M. L. Fritsch. June 1986. Neg. at WI Hist. Society. Building 1. View from north. Photo #6 of 52.