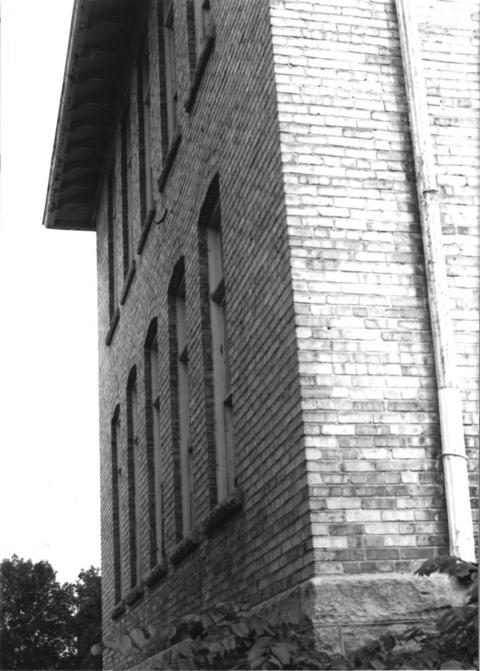

EDGERTON PUBLIC SCHOOLS. 116 N. Swift Street, Edgerton, Rock County, WI. Photo by M. L. Fritsch. June 1986. Neg. at WI Hist. Society. Building 2. Exterior view of typical window. Photo #11 of 52.

EDGERTON PUBLIC SCHOOLS. 116 N. Swift Street, Edgerton, Rock County, WI. Photo by M. L. Fritsch. June 1986. Neg. at WI Hist. Society. Building 2. Brick. bracketing and window detailing. Photo #12 of 52.