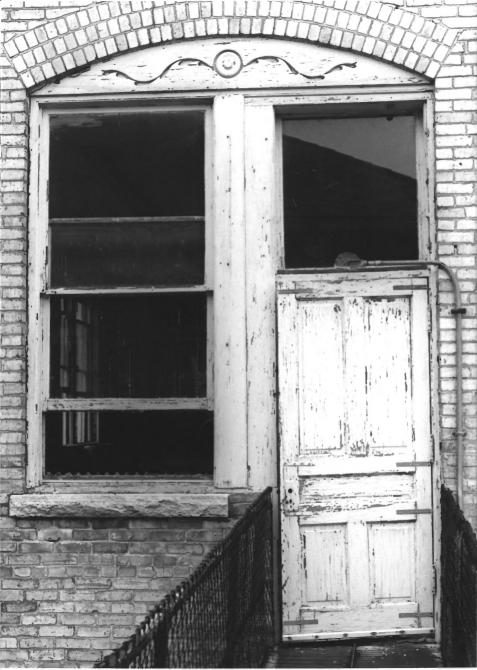

EDGERTON PUBLIC SCHOOLS. 116 N. Swift Street, Edgerton, Rock County, WI. Photo by M. L. Fritsch. June 1986. Neg. at WI Hist. Society. Building 1. North entry door detail. Photo #43 of 52.

EDGERTON PUBLIC SCHOOLS. 116 N. Swift Street, Edgerton, Rock County, WI. Photo by M. L. Fritsch. June 1986. Neg. at WI Hist. Society. Building 1. Typical unfinished basement area. Photo #44 of 52.