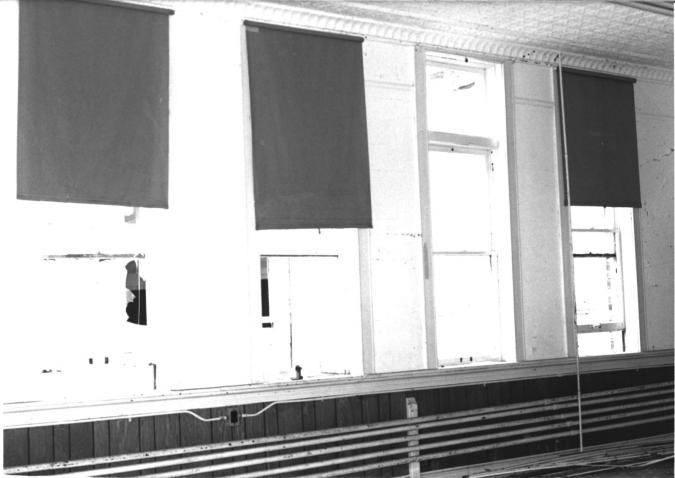

EDGERTON PUBLIC SCHOOLS. 116 N. Swift Street, Edgerton, Rock County, WI. Photo by M. L. Fritsch. June 1986. Neg. at WI Hist. Society. Building 1. Typical classroom wall. Photo #32 of 52.

EDGERTON PUBLIC SCHOOLS. 116 N. Swift Street, Edgerton, Rock County, WI. Photo by M. L. Fritsch. June 1986. Neg. at WI Hist. Society. Building 1. Typical classroom. Photo #33 of 52.