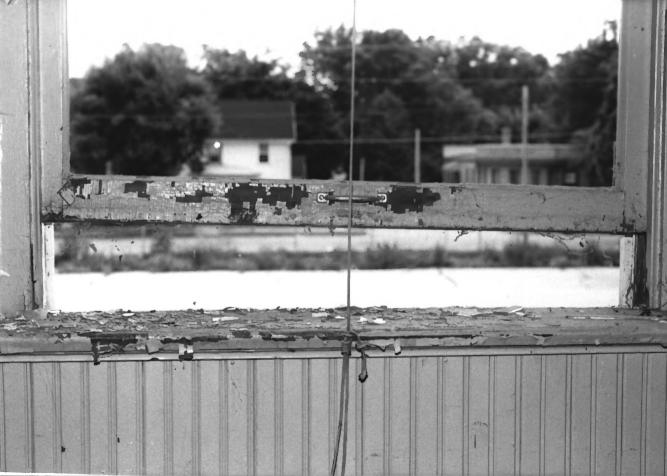

EDGERTON PUBLIC SCHOOLS. 116 N. Swift Street, Edgerton, Rock County, WI. Photo by M. L. Fritsch. June 1986. Neg. at WI Hist. Society. Building 1. Deteriorated window. Photo #49 of 52.

EDGERTON PUBLIC SCHOOLS. 116 N. Swift Street, Edgerton, Rock County, WI. Photo by M. L. Fritsch. June 1986. Neg. at WI Hist. Society. Building 2. Deteriorated pressed metal ceiling. Photo #50 of 52.