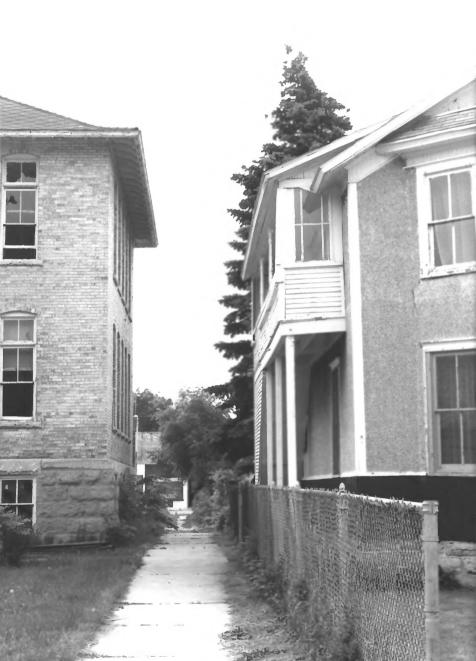

EDGERTON PUBLIC SCHOOLS. 116 N. Swift Street, Edgerton, Rock County, WI. Photo by M. L. Fritsch. June 1986. Neg. at WI Hist. Society. Building 2. Close up of window and entry detail. Photo #3 of 52.

EDGERTON PUBLIC SCHOOLS, 116 N. Swift Street, Edgerton, Rock County, WI. Photo by M. L. Fritsch. June 1986. Neg. at WI Hist. Society. Building 1. View from west. Photo #4 of 52.