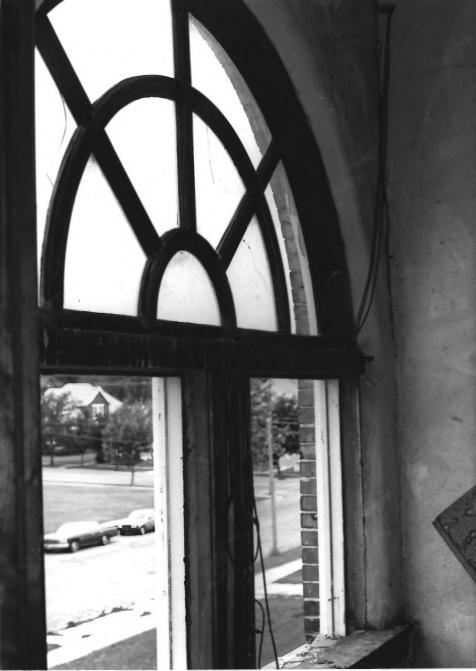

EDGERTON PUBLIC SCHOOLS. 116 N. Swift Street, Edgerton, Rock County, WI. Photo by M. L. Fritsch. June 1986. Neg. at WI Hist. Society. Building 2. Fanned window detail. Photo #30 of 52.

EDGERTON PUBLIC SCHOOLS. 116 N. Swift Street, Edgerton, Rock County, WI. Photo by M. L. Fritsch. June 1986. Neg. at WI Hist. Society. Building 1. Exterior window detail at fire escape bridge. Photo #31 of 52.