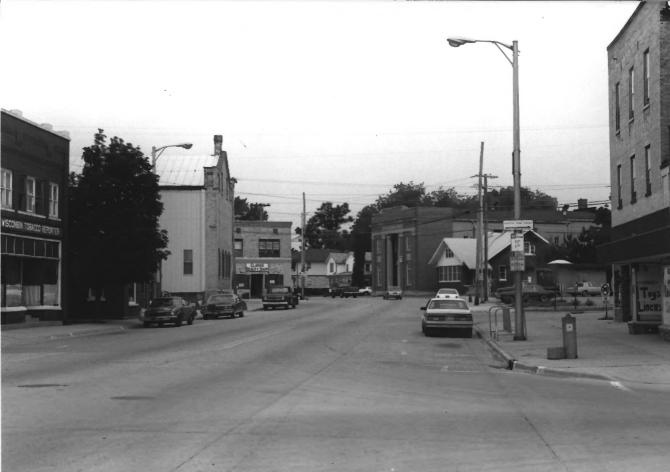

EDGERTON PUBLIC SCHOOLS. 116 N. Swift Street, Edgerton, Rock County, WI. Photo by M. L. Fritsch. June 1986. Neg. at WI Hist. Society. Building 1. Window detail. Photo #13 of 52.

EDGERTON PUBLIC SCHOOLS. 116 N. Swift Street, Edgerton, Rock County, WI. Photo by M. L. Fritsch. June 1986. Neg. at WI Hist. Society. View from north looking down Swift Street. Photo #14 of 52.