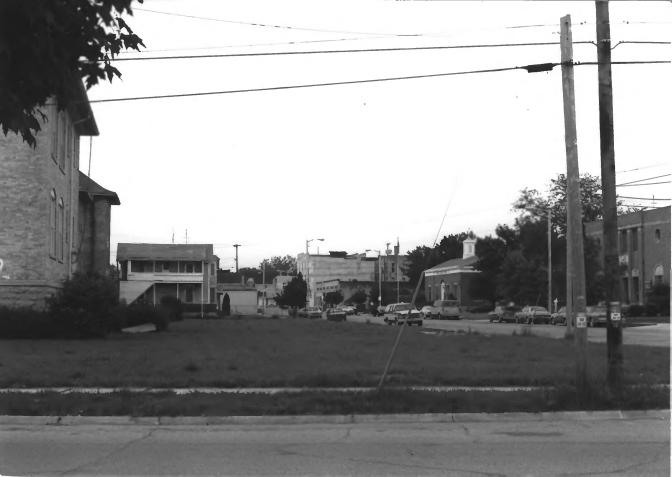

FDGFRTON PUBLIC SCHOOLS. 116 N. Swift Street, Edgerton, Rock County, WI. Photo by M. L. Fritsch. June 1986. Neg. at WI Hist. Society. View from west. Downtown Edgerton. Photo #21 of 52.

EDGERTON PUBLIC SCHOOLS. 116 N. Swift Street, Edgerton, Rock County, WI. Photo by M. L. Fritsch. June 1986. Neg. at WI Hist. Society. View from east. Downtown Edgerton. Photo #22 of 52.