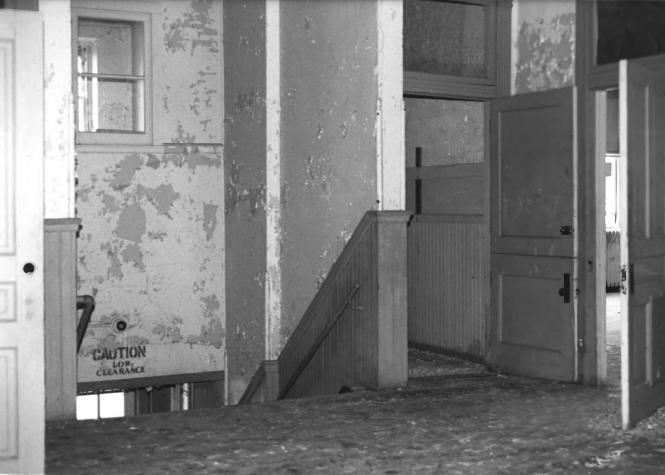

EDGERTON PUBLIC SCHOOLS. 116 N. Swift Street, Edgerton, Rock County, WI. Photo by M. L. Fritsch. June 1986. Neg. at WI Hist. Society. Building 1. West entry, stairwell and lead-in to classrooms. Photo #40 of 52.

EDGERTON PUBLIC SCHOOLS. 116 N. Swift Street, Edgerton, Rock County, WI. Photo by M. L. Fritsch. June 1986. Neg. at WI Hist. Society. Building 1. Stair landing. Photo #41 of 52.

EDGERTON PUBLIC SCHOOLS. 116 N. Swift Street, Edgerton, Rock County, WI. Photo by M. L. Fritsch. June 1986. Neg. at WI Hist. Society. Building 1. Window detail at north facade. Photo #42 of 52.