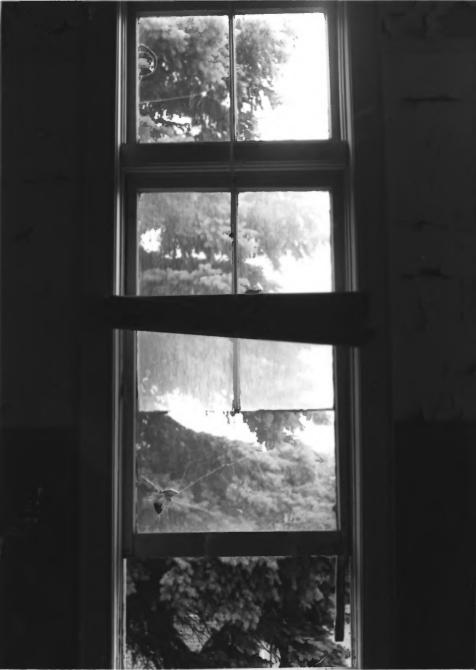

EDGERTON PUBLIC SCHOOLS. 116 N. Swift Street, Edgerton, Rock County, WI. Photo by M. L. Fritsch. June 1986. Neg. at WI Hist. Society. Building 2. Fanned window detail. Photo #30 of 52.

EDGERTON PUBLIC SCHOOLS. 116 N. Swift Street, Edgerton, Rock County, WI. Photo by M. L. Fritsch. June 1986. Neg. at WI Hist. Society. Building 1. Exterior window detail at fire escape bridge. Photo #31 of 52.