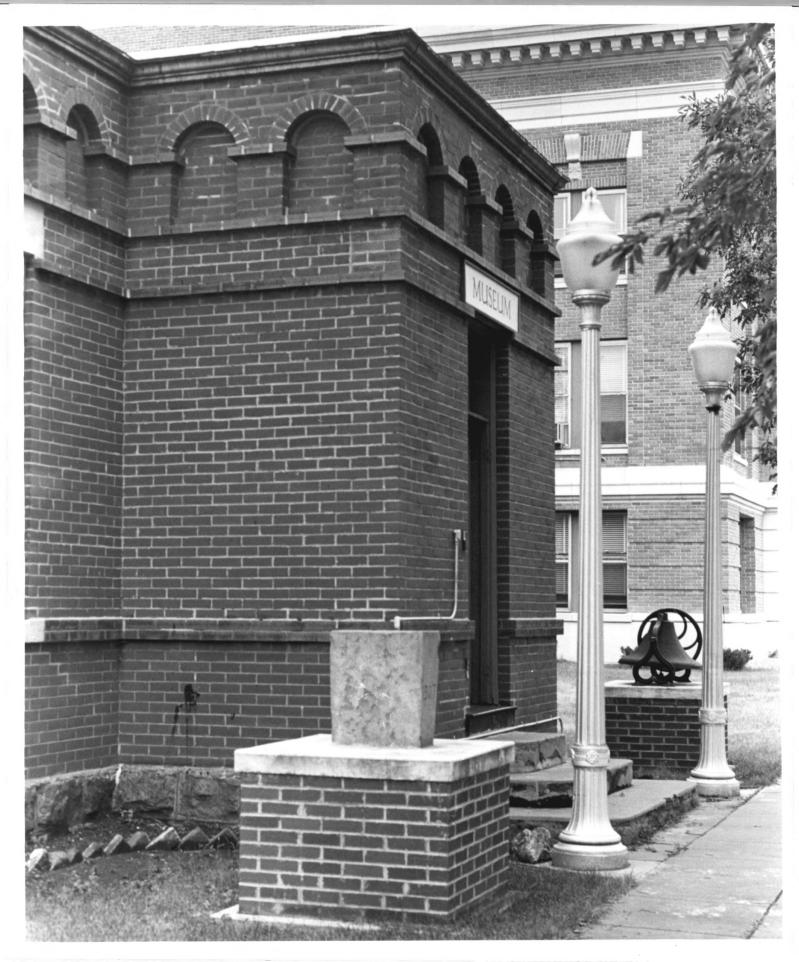

Douglas County Courthouse & Auditor's Office Armour, SD Scott Gerloff MAR 2 1 1978 July 1976 Historical Preservation Center Camera Facing Southeast Photo #7 A 10 OCT 251977

Douglas County Courthouse & Auditor's Office Armour, SD Scott Gerloff MAR 2 1 1978 Julv 1976 Historical Preservation Center Camera Facing Southeast OCT 2 5 1977 Photo #8 \$ 10