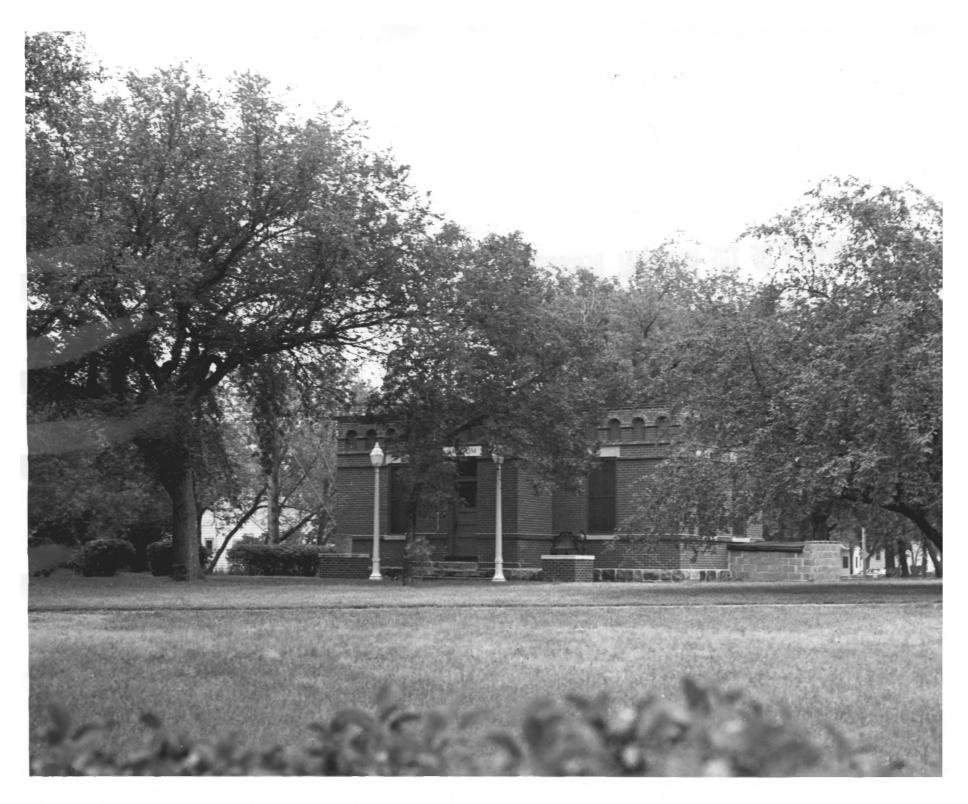

Douglas County Courthouse & Auditor's Office Armour, SD Scott Gerloff MAR 2 1 1978 July 1976 Historical Preservation Center Camera Facing Northeast OCT 251977 Photo #1 210

Douglas County Courthouse & Auditor's Office Armour, SD MAR 2 1 1978 Scott Gerloff Julv 1976 Historical Preservation Center Camera Facing Northeast Photo #2 210 OCT 251977