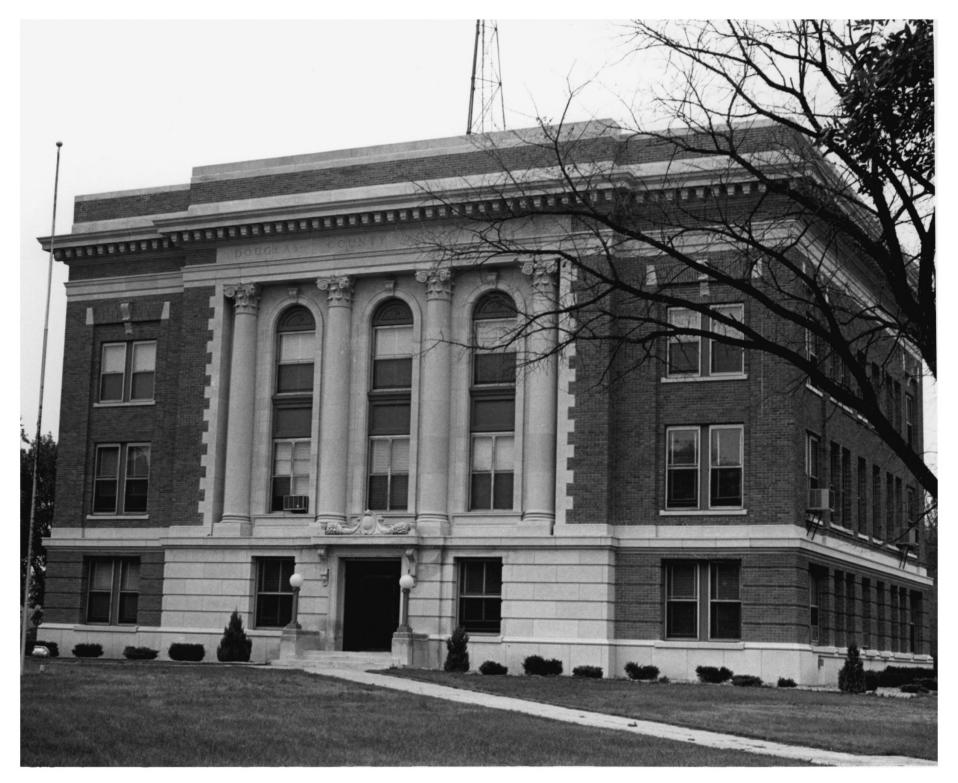

Douglas County Courthouse & Auditor's Office Armour, SD Scott Gerloff MAR 2 1 1978 Julv 1976 Historical Preservation Center Camera Facing Northeast Photo #5 AID OCT 251977

Douglas County Courthouse & Auditor's Office Armour, SD Scott Gerloff MAR 2 1 1978 Julv 1976 Historical Preservation Center Camera Facing Northeast OCT 2 5 1977 Photo #6 🔥 10