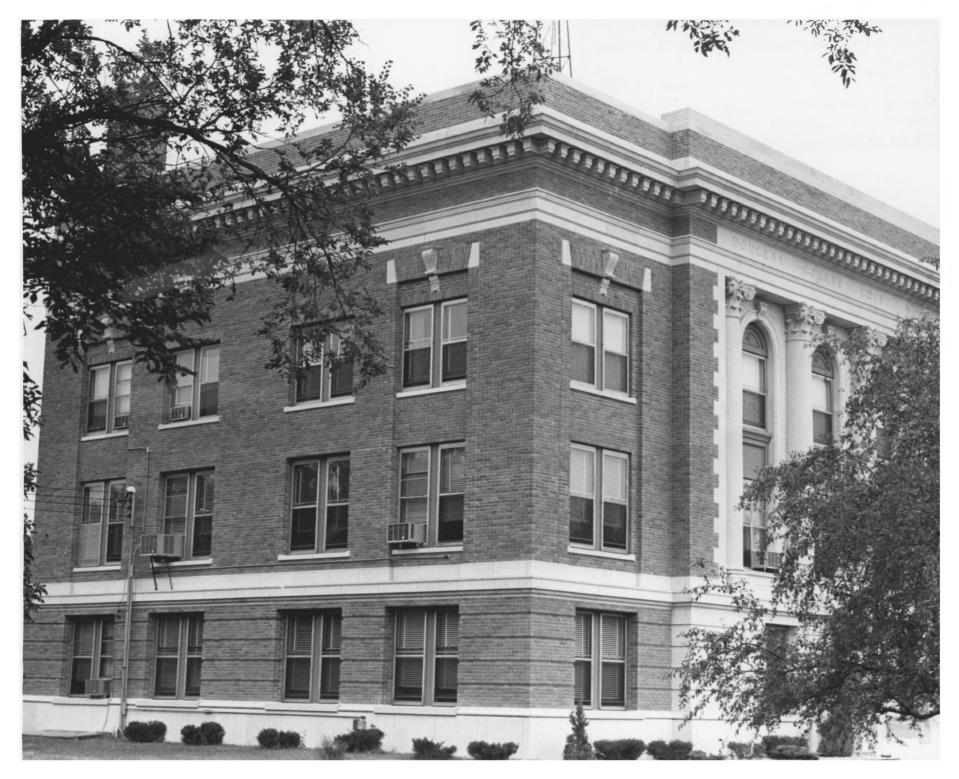

Douglas County Courthouse & Auditor's Office Armour, SD Scott Gerloff MAR 2 1 1978 July 1976 Historical Preservation Center Camera Facing Southeast Photo #7 A 10 OCT 251977

Douglas County Courthouse & Auditor's Office Armour, SD Scott Gerloff MAR 2 1 1978 Julv 1976 Historical Preservation Center Camera Facing Southeast OCT 2 5 1977 Photo #8 \$ 10