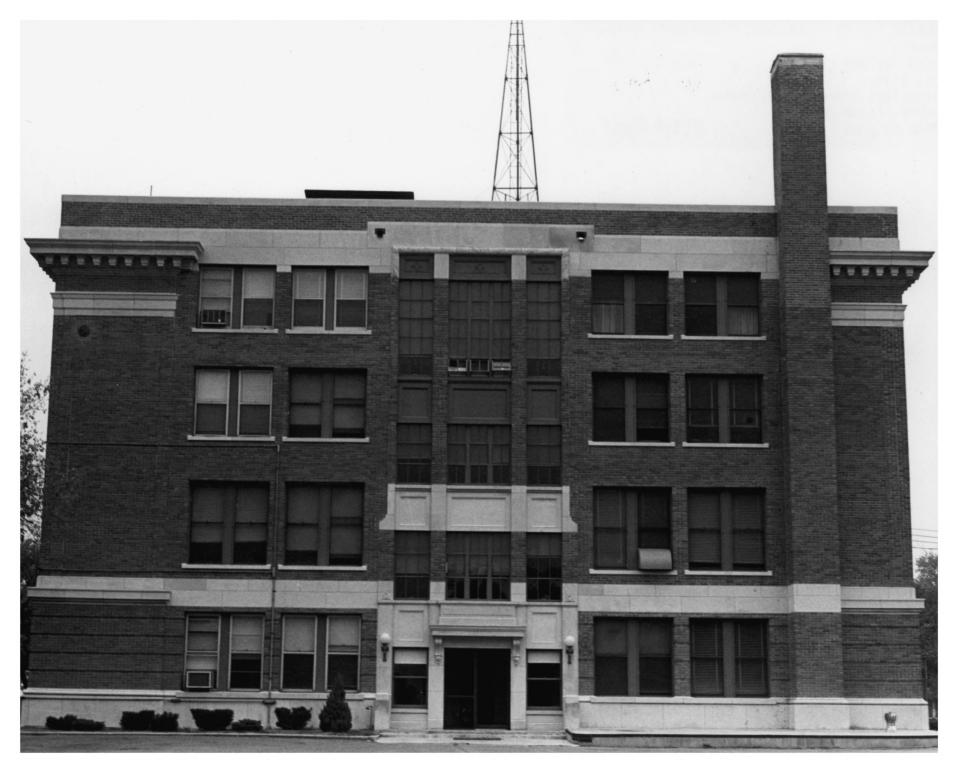

Douglas County Courthouse & Auditor's Office Armour, SD Scott Gerloff MAR 2 1 1978 July 1976 Historical Preservation Officer Camera Facing Northwest Photo #9 A10 OCT 2 5 1977

Douglas County Courthouse & Auditor's Office Armour, SD MAR 2 1 1978 Scott Gerloff Julv 1976 Historical Preservation Center Camera Facing Southwest OCT 251977 Photo #10 10