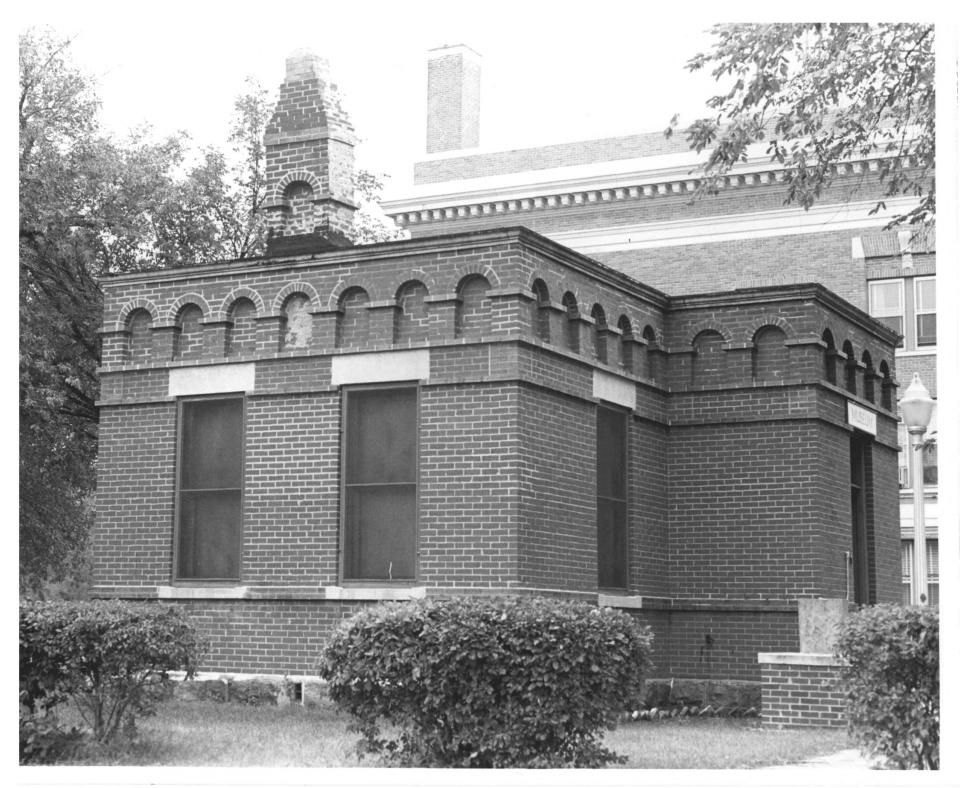

Douglas County Courthouse & Auditor's Office Armour, SD Scott Gerloff MAR 2 1 1978 Julv 1976 Historical Preservation Center Camera Facing Northeast Photo #5 AID OCT 251977

Douglas County Courthouse & Auditor's Office Armour, SD Scott Gerloff MAR 2 1 1978 Julv 1976 Historical Preservation Center Camera Facing Northeast OCT 2 5 1977 Photo #6 🔥 10