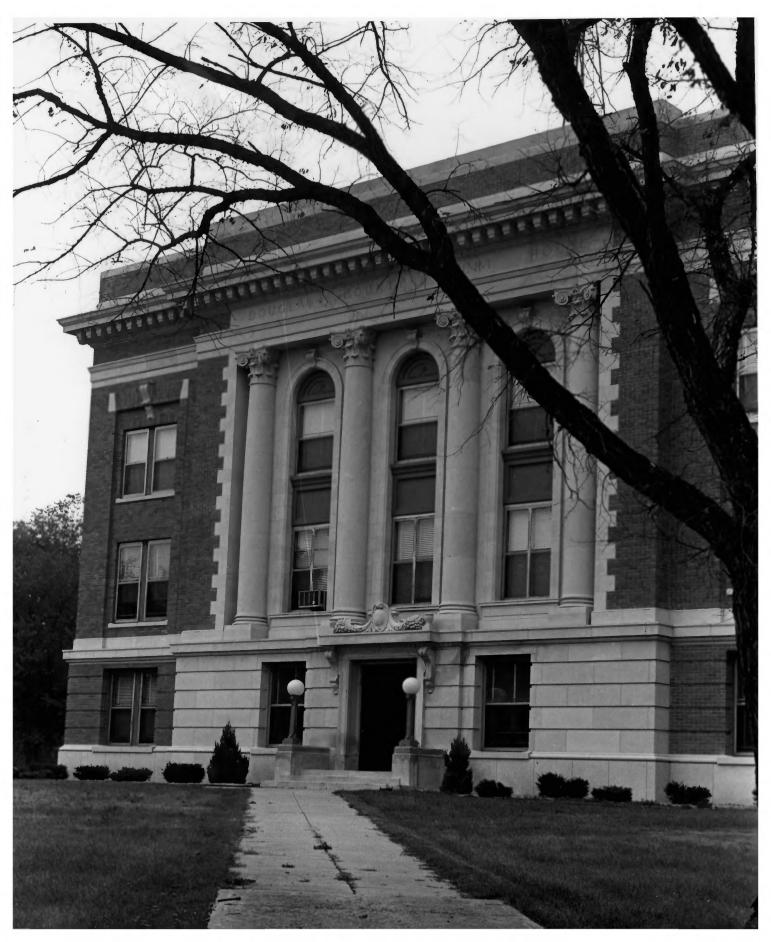

Douglas County Courthouse & Auditor's Office Armour, SD Scott Gerloff MAR 2 1 1978 July 1976 Historical Preservation Center Camera Facing Northeast OCT 251977 Photo #1 210

Douglas County Courthouse & Auditor's Office Armour, SD MAR 2 1 1978 Scott Gerloff Julv 1976 Historical Preservation Center Camera Facing Northeast Photo #2 210 OCT 251977