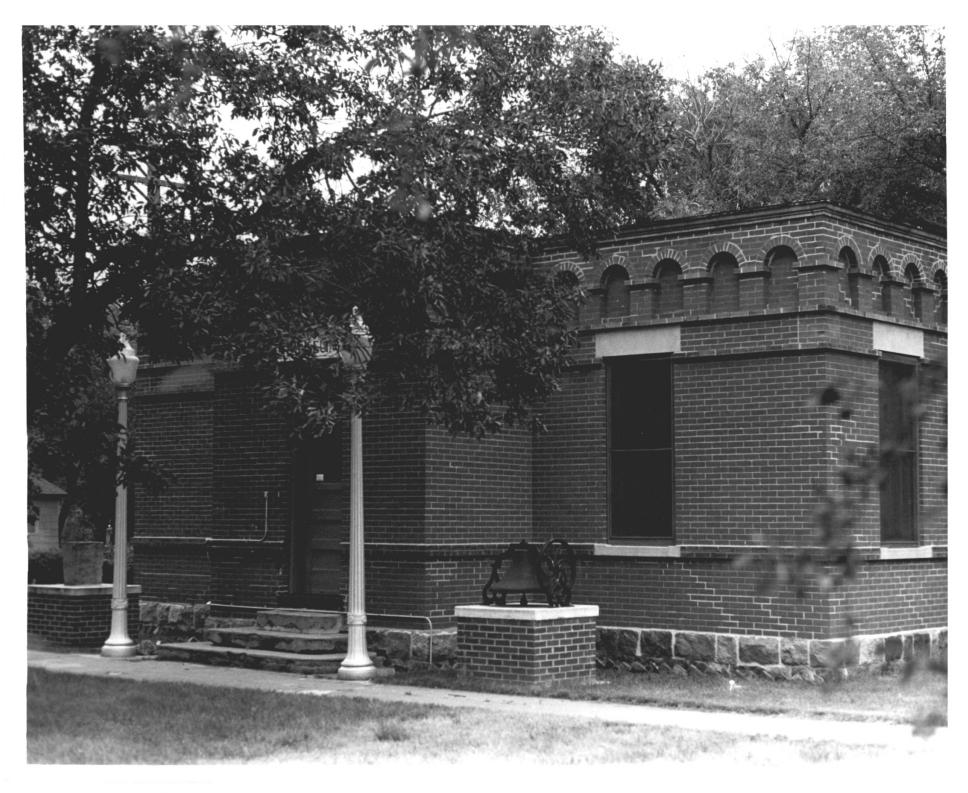

Douglas County Courthouse & Auditor's Office Armour, SD MAR 2 1 1978 Scott Gerloff July 1976 Historical Preservation Center Camera Facing West OCT 2 5 1977 Photo #3 2 10

Douglas County Courthouse & Auditor's Office Armour, SD Scott Gerloff MAR 2 1 1978 Julv 1976 Historical Preservation Center Camera Facing Southeast OCT 2 5 1977 Photo #4 🔥 10