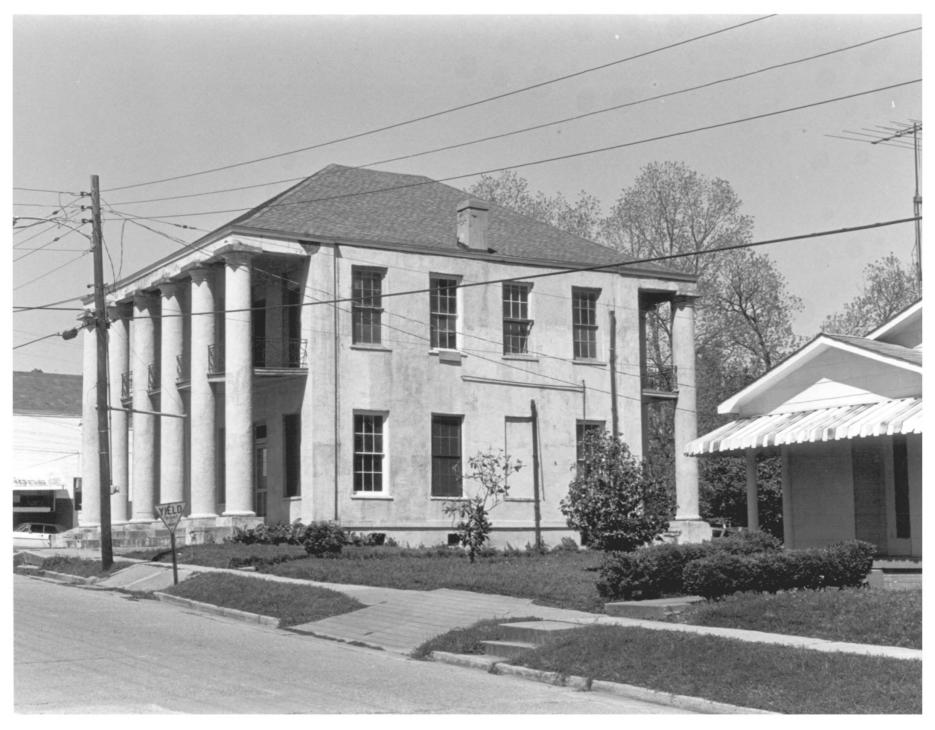

OCT 28 1977) ...

Photo No. 2 - OFFICE AND BANKING HOUSE OF THE WEST FELICIANA RAILROAD COMPANY Woodville, Wilkinson County, Mississippi Gregory B. Free April, 1977 Mississippi Department of Archives and History Looking northeast at south elevation AUG 161977