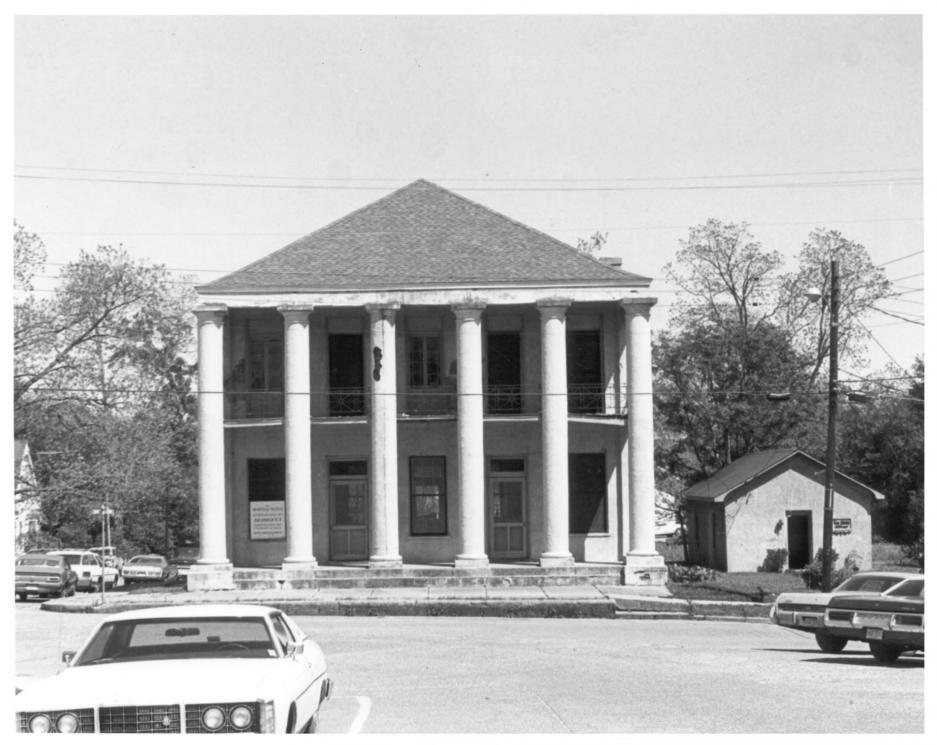

Photo No. 1 - OFFICE AND BANKING HOUSE OF THE WEST FELICIANA RATLROAD COMPANY Woodville, Wilkinson County, Mississippi Gregory B. Free April, 1977 Mississippi Department of Archives and History Looking east at facade (west elevation) AUG 1 6 1977