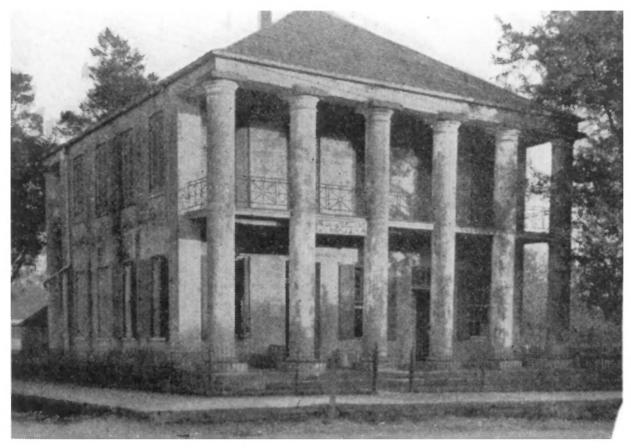

Photo No. 1 - OFFICE AND BANKING HOUSE OF THE WEST FELICIANA RATLROAD COMPANY Woodville, Wilkinson County, Mississippi Gregory B. Free April, 1977 Mississippi Department of Archives and History Looking east at facade (west elevation) AUG 1 6 1977