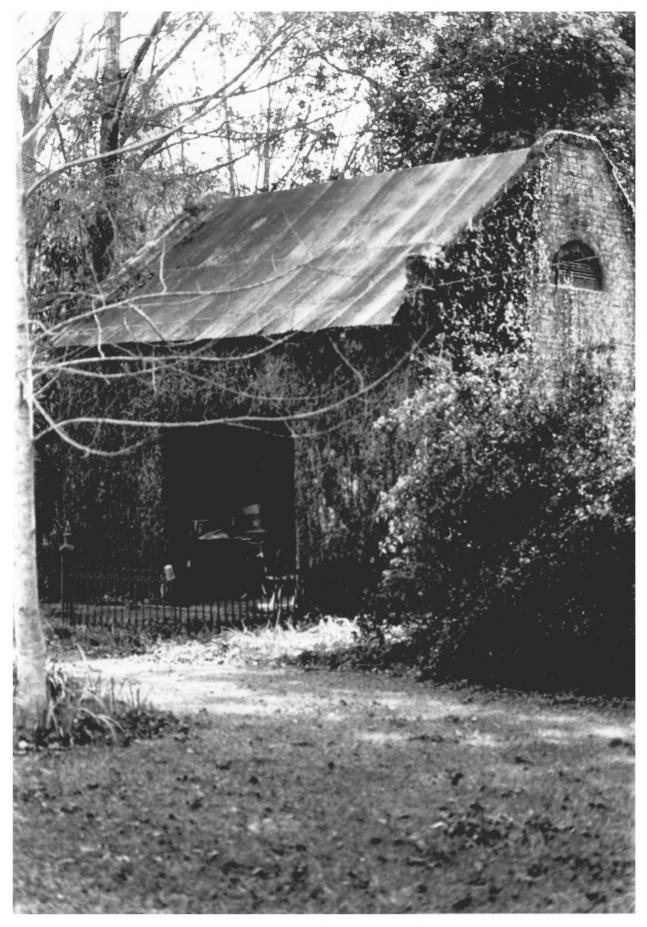

View from the southeast, carriage house near (Hampton Hall) Wiltinam Cd OCT 24 1980 Woodville, Mississippi Norman Chronister, Mississippi Department of Archives and History December, 1979 Photo No. 2/2 MAR 3 1 1980