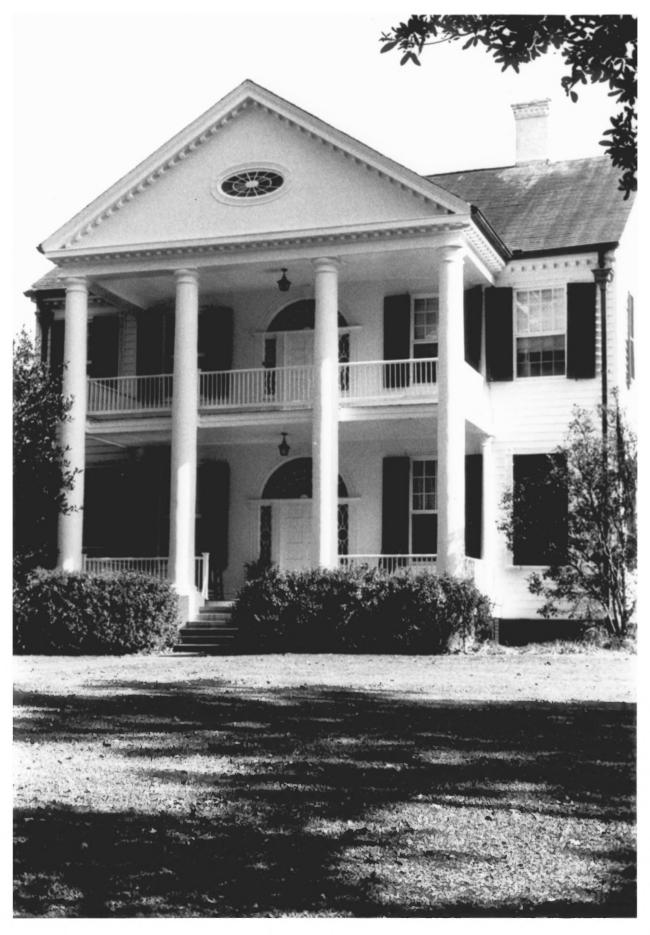

View from the southeast, the front (south-West) elevation Hampton Hall Wilkinson CODCT 24 1980 Woodville, Mississippi Norman Chronister, Mississippi Department of Archives and History December, 1979 Photo No. 1/2 MAR 3 1 1980