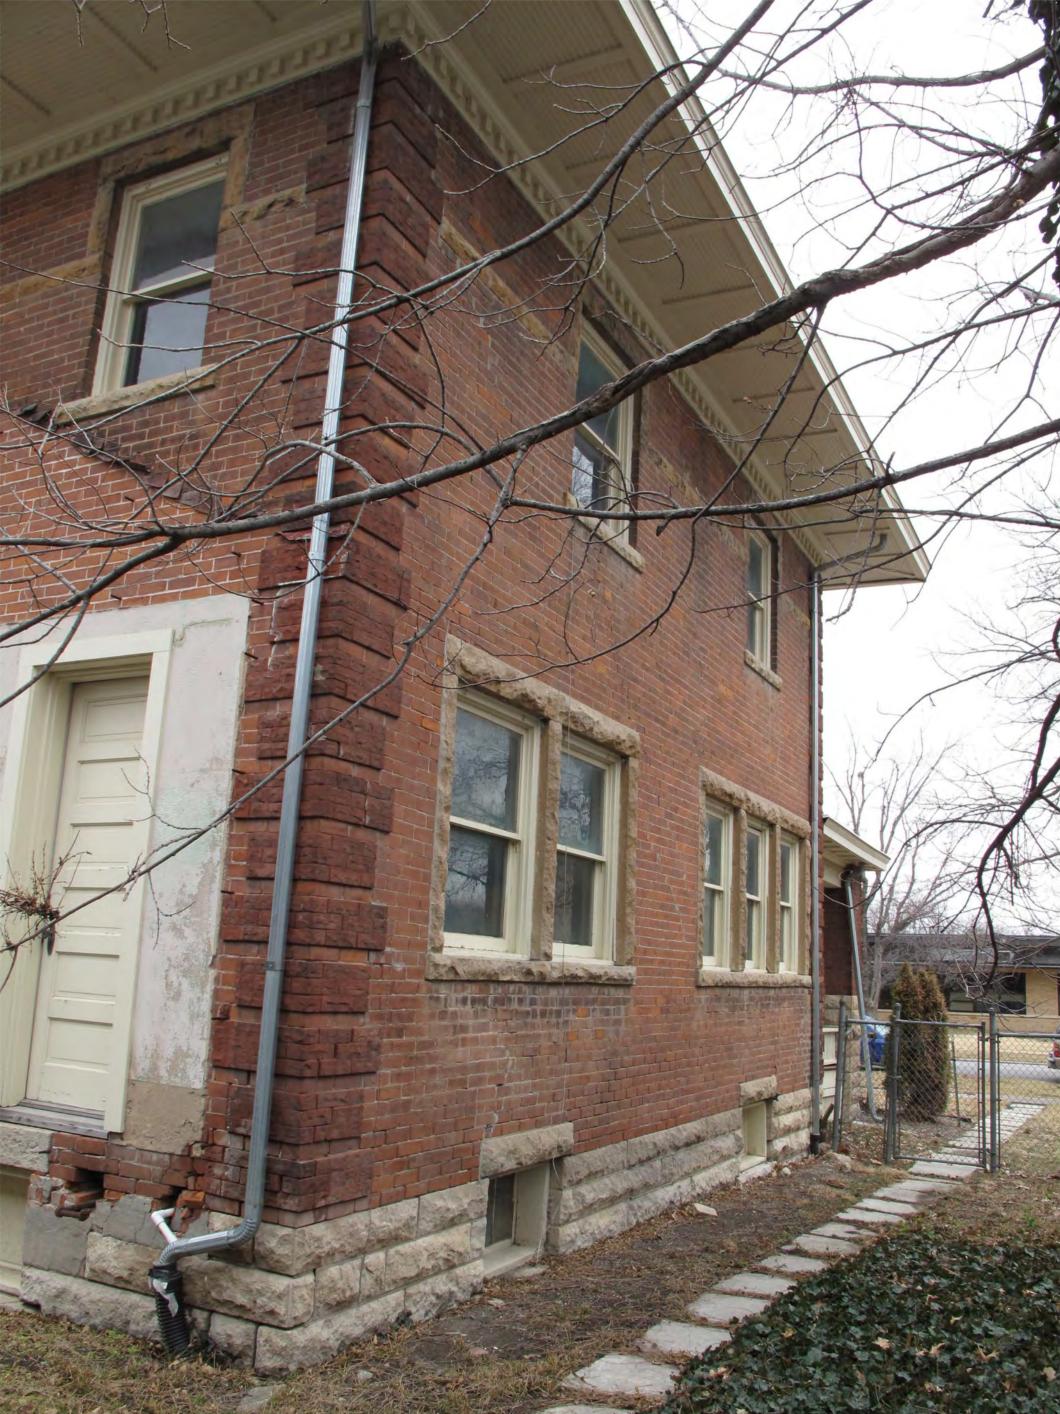

The William Allen White House (Red Rocks) is a three-story masonry and frame building surrounded by stately elms and shrubbery. The first story is of red rough-hewn Colorado sandstone while the second story is built of matching red brick. The third floor is of wood frame and half timber construction. The building is rectangular with a hexagonal bay on the northeast corner where the living room is situated. The house has a steep intersecting gable roof covered with slate shingles. There are three dormers on the south side and one on the north to break the roof line. The two chimneys are ornately capped with corbeled brick detail. The north front entrance is sheltered by a small gabled porch. not so steeply pitched as the roof of the house. All windows of the house are rectangular; the third floor windows and those on the second floor above the north entrance are casement, while the remainder are double hung. A colonnade, garden, and courtyard are located south of the house.