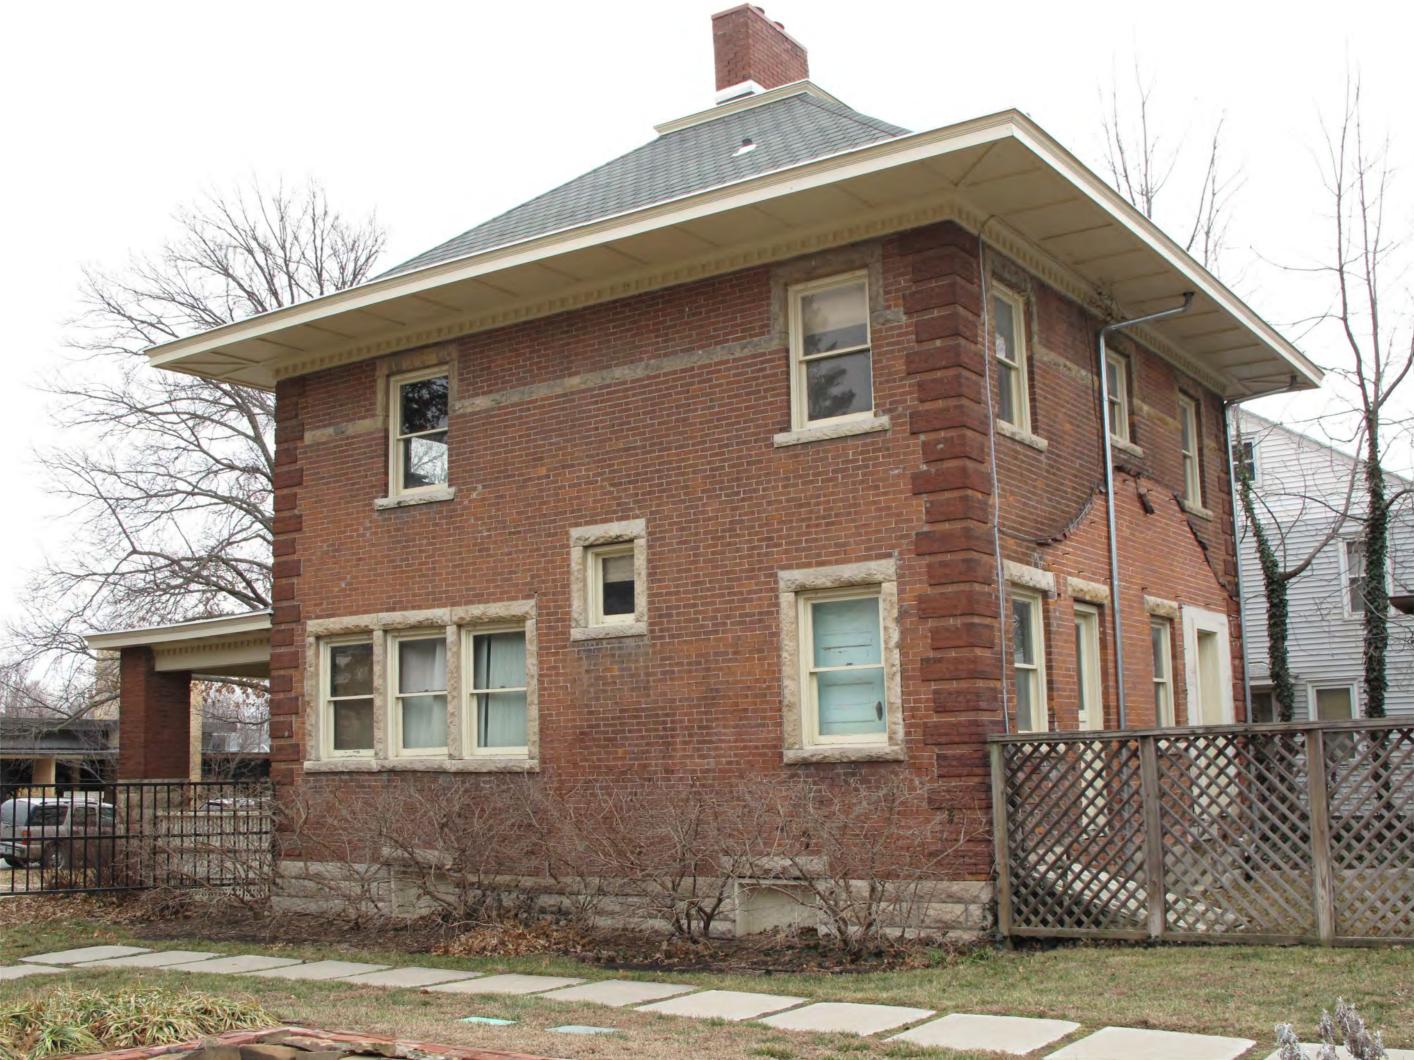

The William Allen White House (Red Rocks) is a three-story masonry and frame building surrounded by stately elms and shrubbery. The first story is of red rough-hewn Colorado sandstone while the second story is built of matching red brick. The third floor is of wood frame and half timber construction. The building is rectangular with a hexagonal bay on the northeast corner where the living room is situated. The house has a steep intersecting gable roof covered with slate shingles. There are three dormers on the south side and one on the north to break the roof line. The two chimneys are ornately capped with corbeled brick detail. The north front entrance is sheltered by a small gabled porch. not so steeply pitched as the roof of the house. All windows of the house are rectangular; the third floor windows and those on the second floor above the north entrance are casement, while the remainder are double hung. A colonnade, garden, and courtyard are located south of the house.