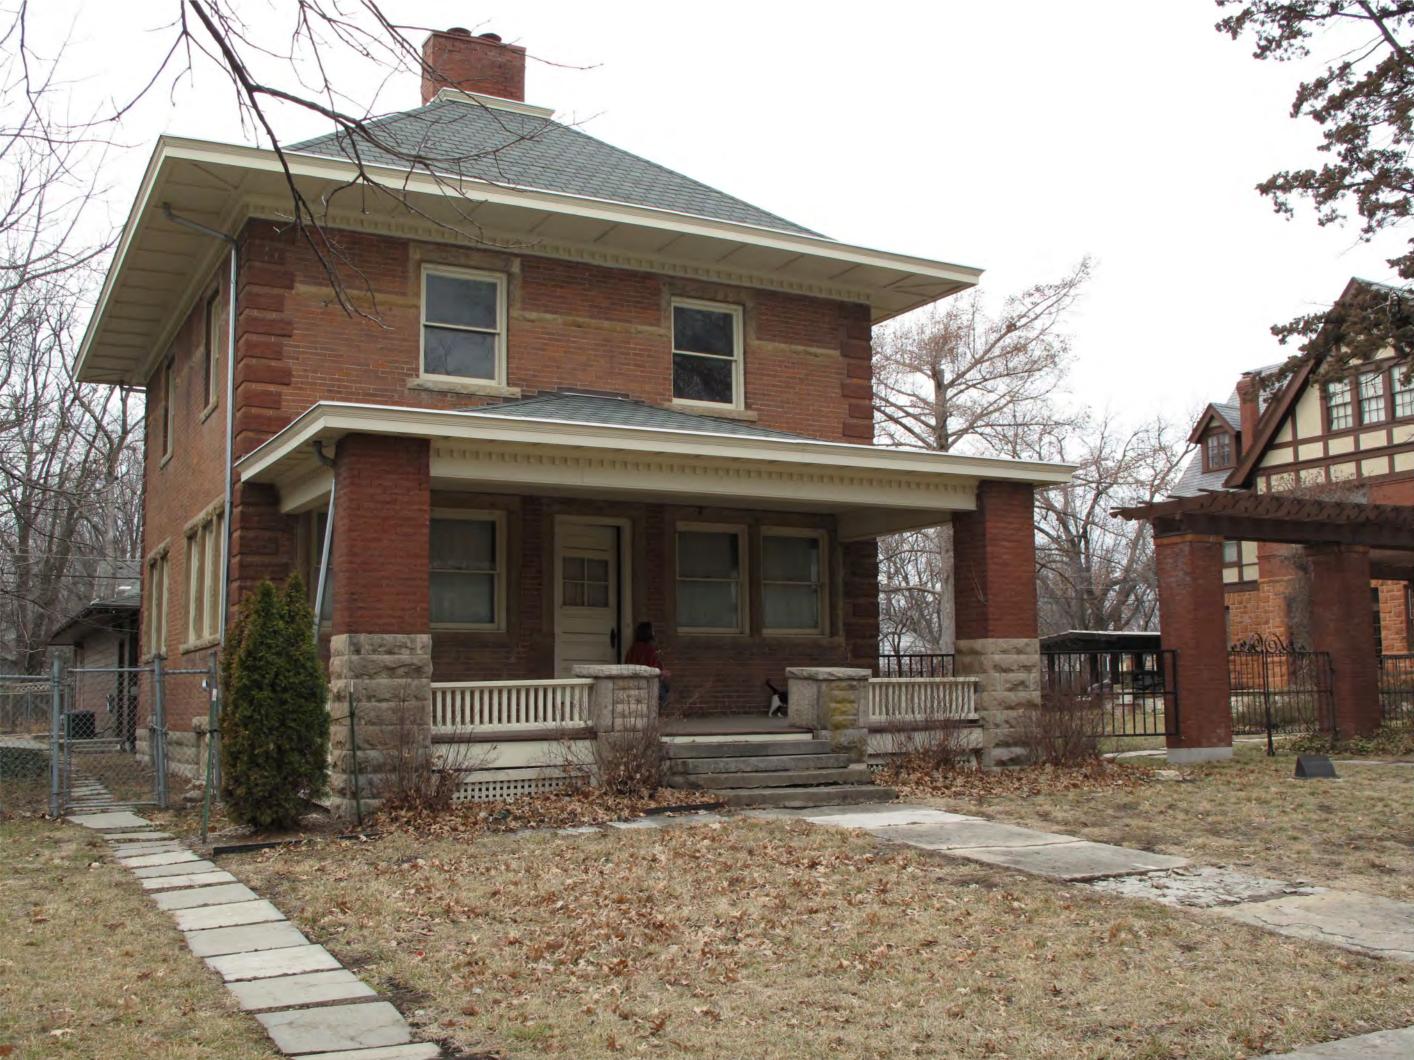

The William Allen White House (Red Rocks) is a three-story masonry and frame building surrounded by stately elms and shrubbery. The first story is of red rough-hewn Colorado sandstone while the second story is built of matching red brick. The third floor is of wood frame and half timber construction. The building is rectangular with a hexagonal bay on the northeast corner where the living room is situated. The house has a steep intersecting gable roof covered with slate shingles. There are three dormers on the south side and one on the north to break the roof line. The two chimneys are ornately capped with corbeled brick detail. The north front entrance is sheltered by a small gabled porch. not so steeply pitched as the roof of the house. All windows of the house are rectangular; the third floor windows and those on the second floor above the north entrance are casement, while the remainder are double hung. A colonnade, garden, and courtyard are located south of the house.