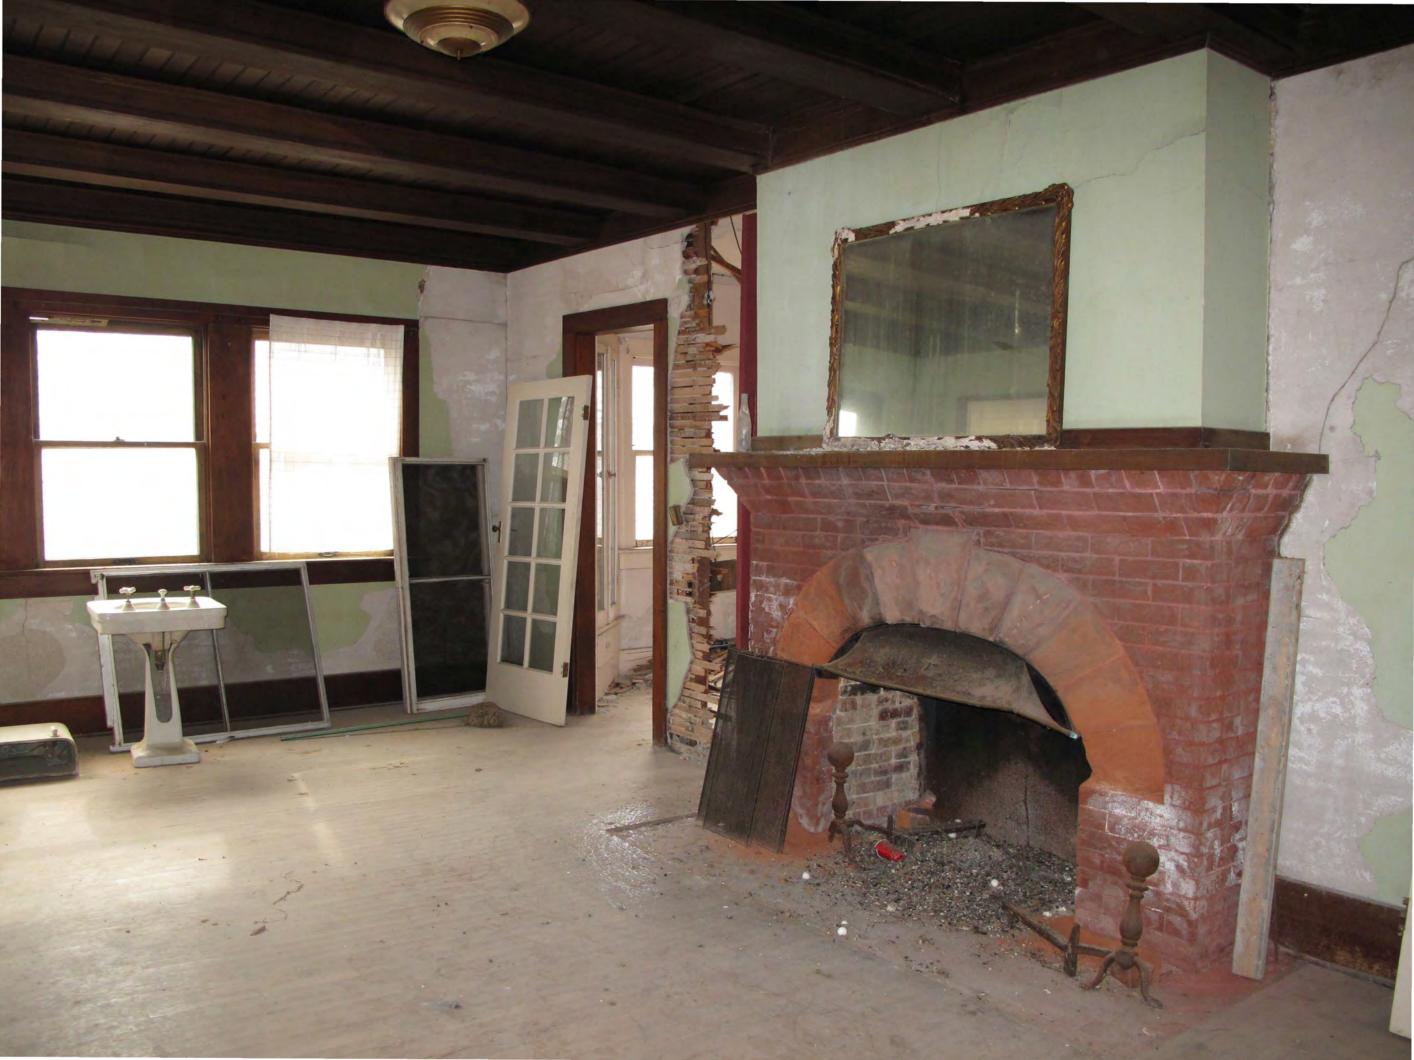

The William Allen White House (Red Rocks) is a three-story masonry and frame building surrounded by stately elms and shrubbery. The first story is of red rough-hewn Colorado sandstone while the second story is built of matching red brick. The third floor is of wood frame and half timber construction. The building is rectangular with a hexagonal bay on the northeast corner where the living room is situated. The house has a steep intersecting gable roof covered with slate shingles. There are three dormers on the south side and one on the north to break the roof line. The two chimneys are ornately capped with corbeled brick detail. The north front entrance is sheltered by a small gabled porch. not so steeply pitched as the roof of the house. All windows of the house are rectangular; the third floor windows and those on the second floor above the north entrance are casement, while the remainder are double hung. A colonnade, garden, and courtyard are located south of the house.