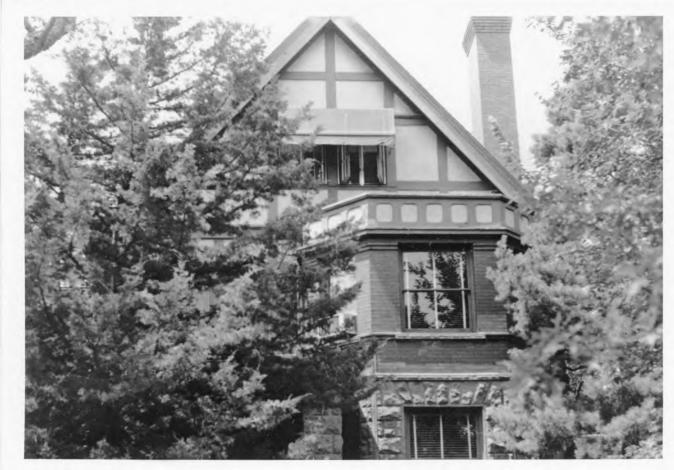

The William Allen White House (Red Rocks) is a three-story masonry and frame building surrounded by stately elms and shrubbery. The first story is of red rough-hewn Colorado sandstone while the second story is built of matching red brick. The third floor is of wood frame and half timber construction. The building is rectangular with a hexagonal bay on the northeast corner where the living room is situated. The house has a steep intersecting gable roof covered with slate shingles. There are three dormers on the south side and one on the north to break the roof line. The two chimneys are ornately capped with corbeled brick detail. The north front entrance is sheltered by a small gabled porch. not so steeply pitched as the roof of the house. All windows of the house are rectangular; the third floor windows and those on the second floor above the north entrance are casement, while the remainder are double hung. A colonnade, garden, and courtyard are located south of the house.