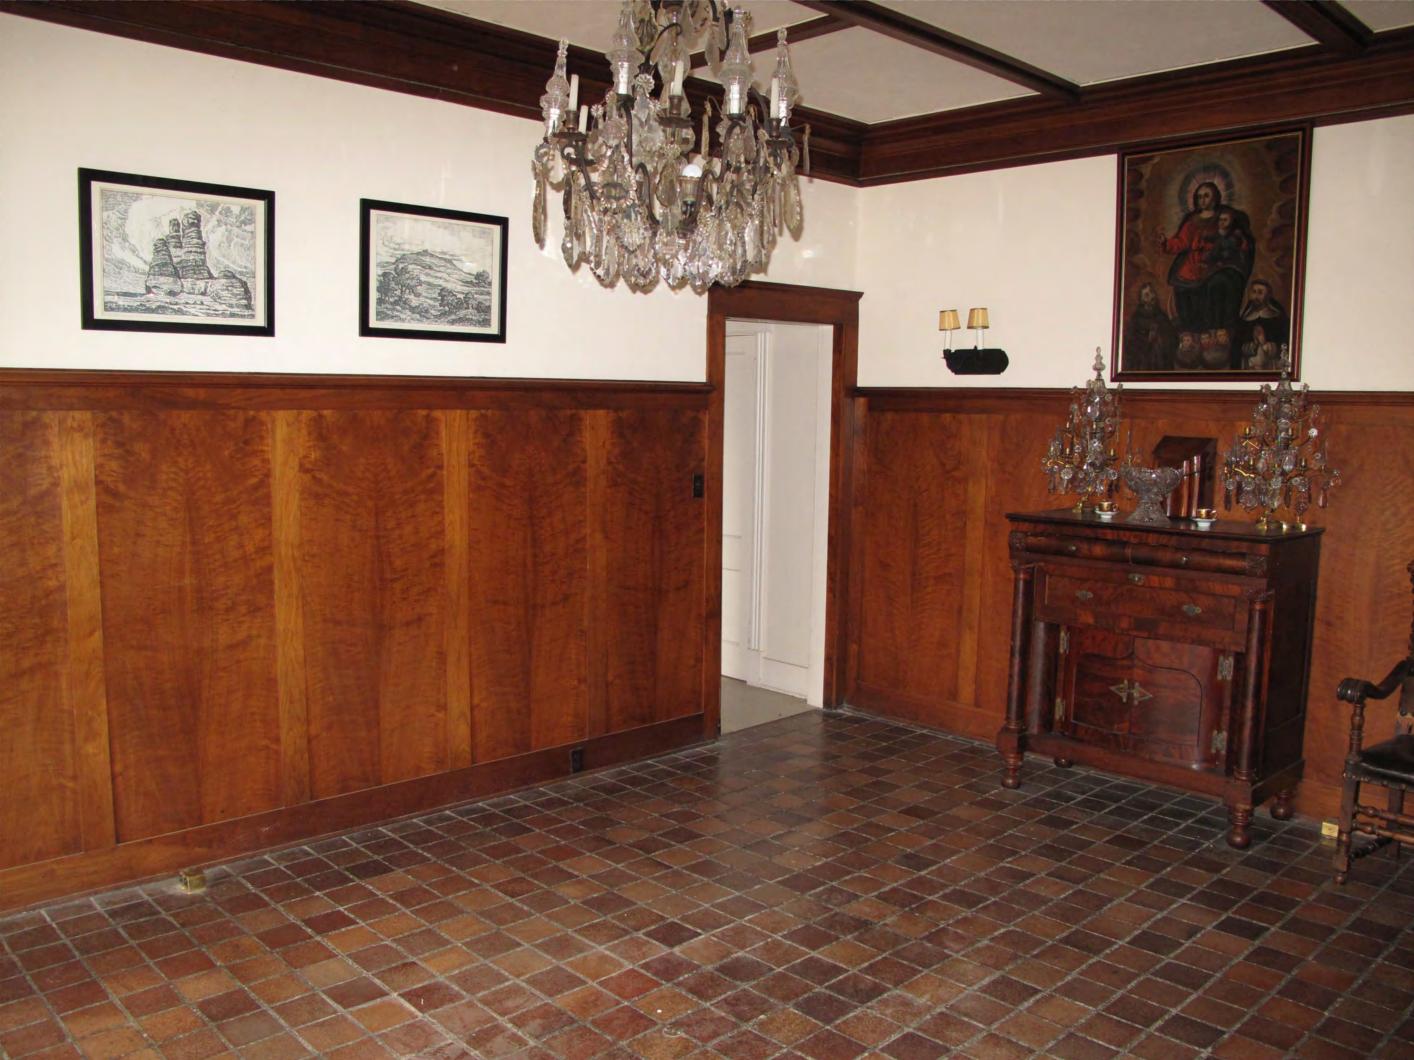

The William Allen White House (Red Rocks) is a three-story masonry and frame building surrounded by stately elms and shrubbery. The first story is of red rough-hewn Colorado sandstone while the second story is built of matching red brick. The third floor is of wood frame and half timber construction. The building is rectangular with a hexagonal bay on the northeast corner where the living room is situated. The house has a steep intersecting gable roof covered with slate shingles. There are three dormers on the south side and one on the north to break the roof line. The two chimneys are ornately capped with corbeled brick detail. The north front entrance is sheltered by a small gabled porch. not so steeply pitched as the roof of the house. All windows of the house are rectangular; the third floor windows and those on the second floor above the north entrance are casement, while the remainder are double hung. A colonnade, garden, and courtyard are located south of the house.