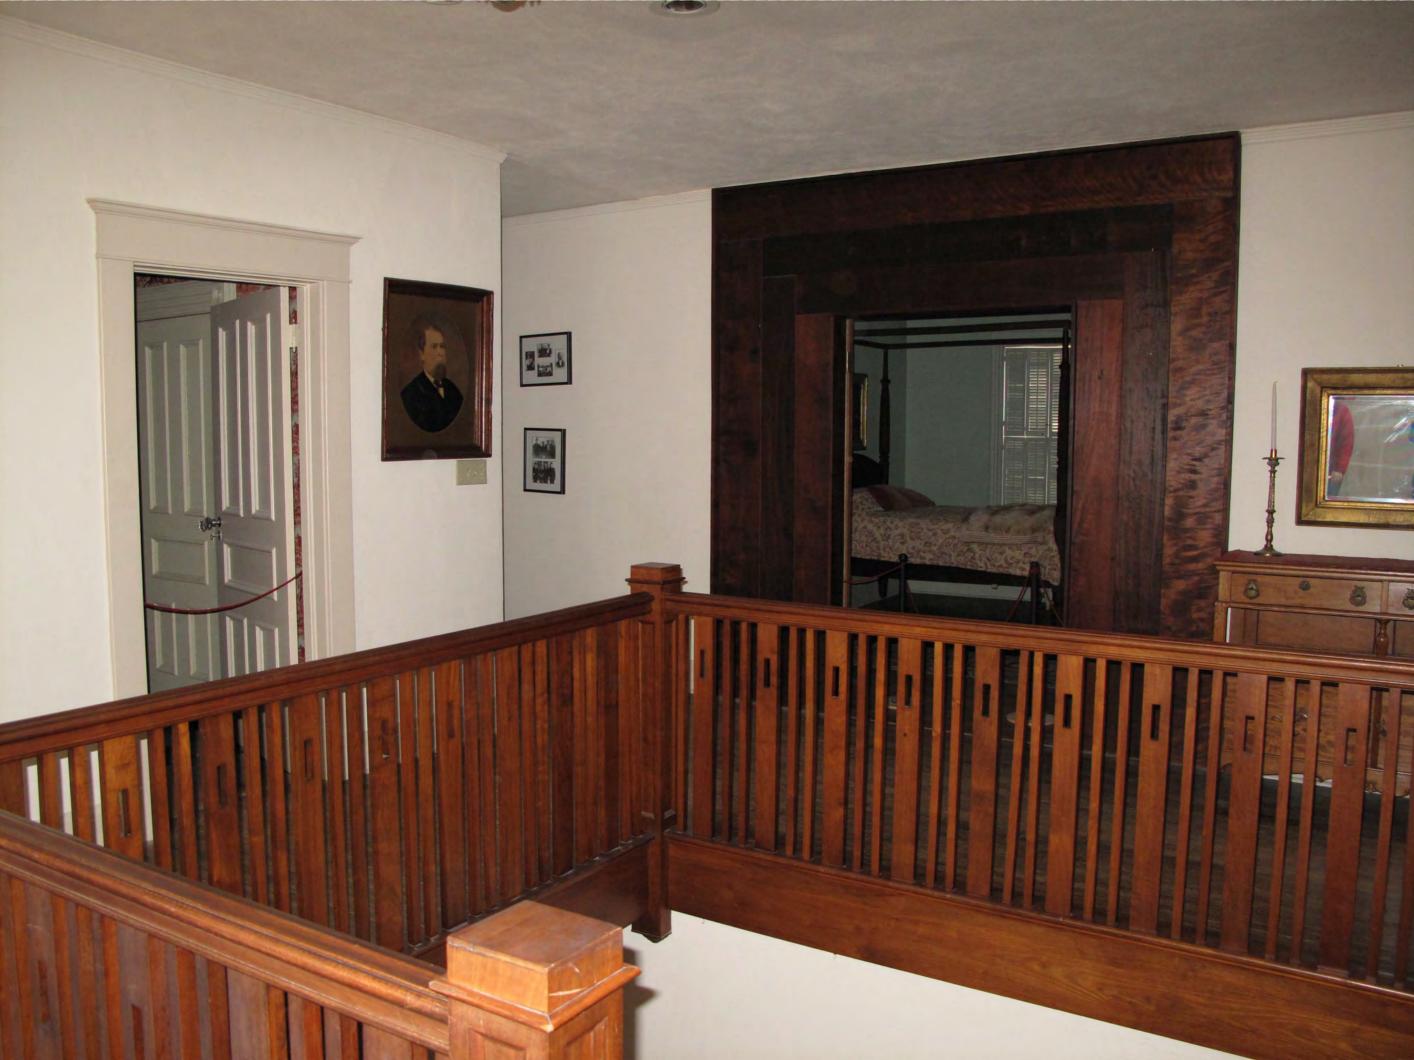

The William Allen White House (Red Rocks) is a three-story masonry and frame building surrounded by stately elms and shrubbery. The first story is of red rough-hewn Colorado sandstone while the second story is built of matching red brick. The third floor is of wood frame and half timber construction. The building is rectangular with a hexagonal bay on the northeast corner where the living room is situated. The house has a steep intersecting gable roof covered with slate shingles. There are three dormers on the south side and one on the north to break the roof line. The two chimneys are ornately capped with corbeled brick detail. The north front entrance is sheltered by a small gabled porch. not so steeply pitched as the roof of the house. All windows of the house are rectangular; the third floor windows and those on the second floor above the north entrance are casement, while the remainder are double hung. A colonnade, garden, and courtyard are located south of the house.