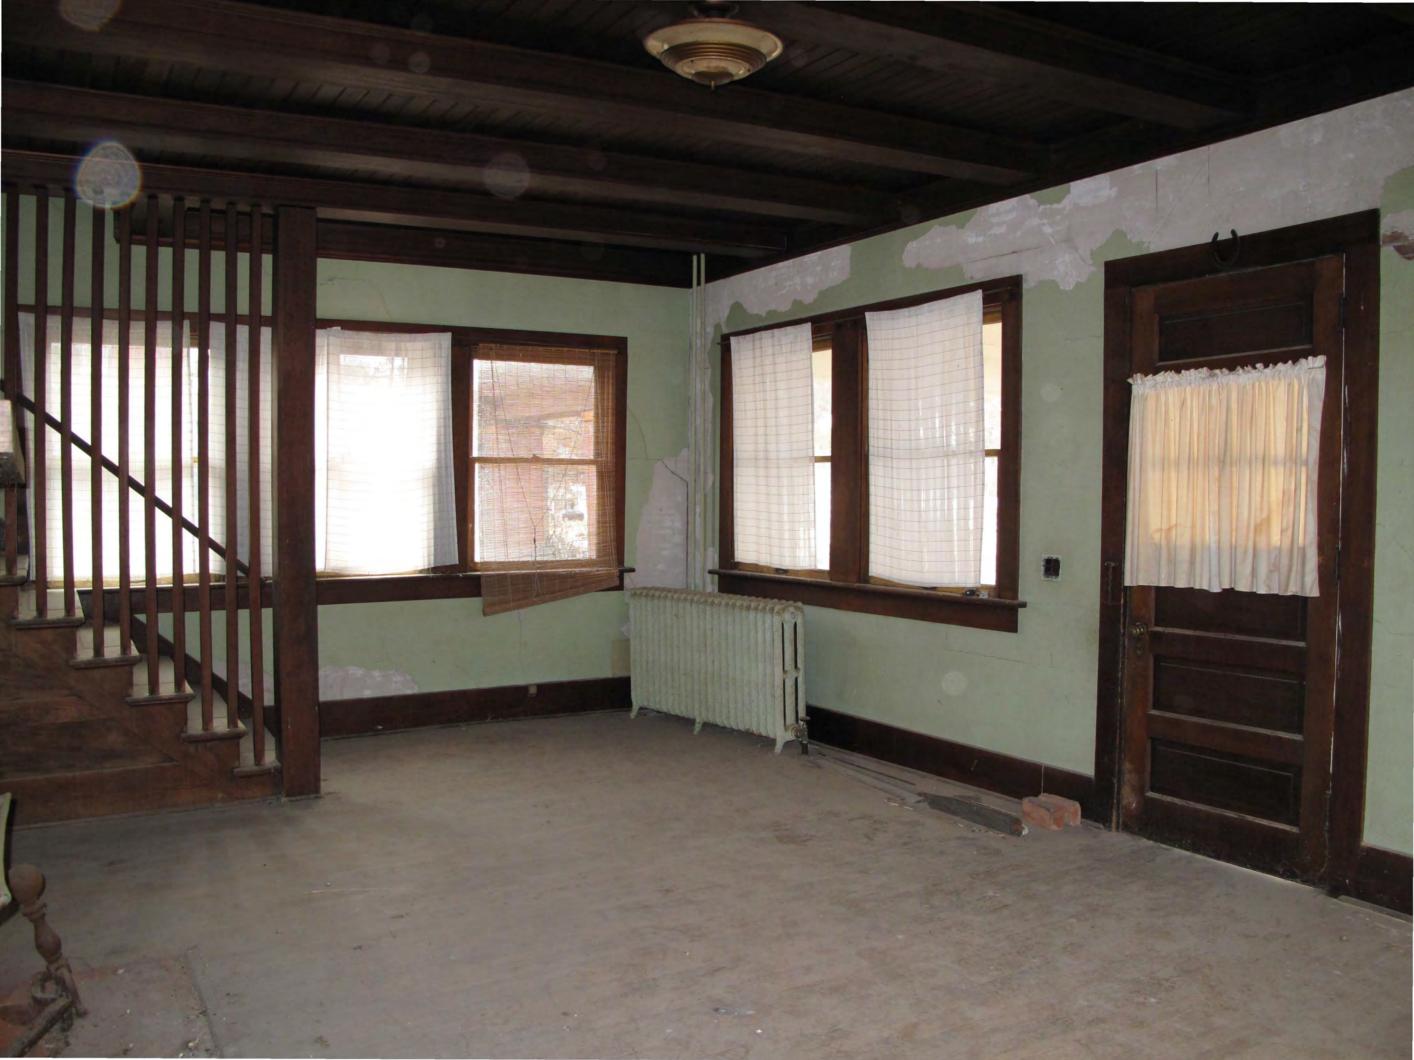

The William Allen White House (Red Rocks) is a three-story masonry and frame building surrounded by stately elms and shrubbery. The first story is of red rough-hewn Colorado sandstone while the second story is built of matching red brick. The third floor is of wood frame and half timber construction. The building is rectangular with a hexagonal bay on the northeast corner where the living room is situated. The house has a steep intersecting gable roof covered with slate shingles. There are three dormers on the south side and one on the north to break the roof line. The two chimneys are ornately capped with corbeled brick detail. The north front entrance is sheltered by a small gabled porch. not so steeply pitched as the roof of the house. All windows of the house are rectangular; the third floor windows and those on the second floor above the north entrance are casement, while the remainder are double hung. A colonnade, garden, and courtyard are located south of the house.