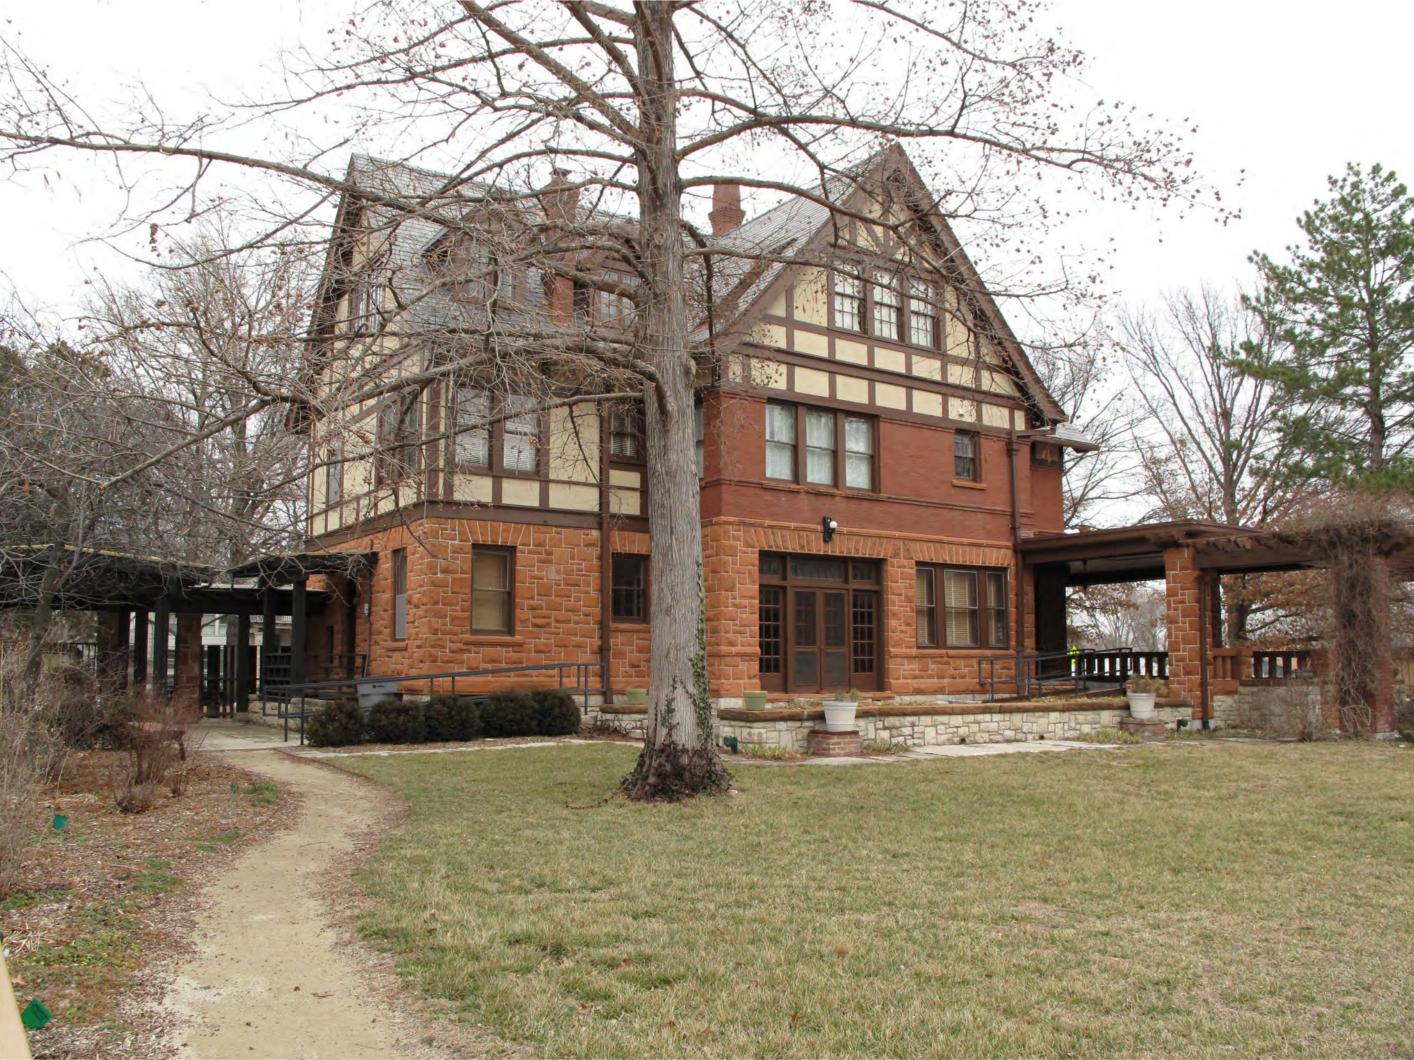

The William Allen White House (Red Rocks) is a three-story masonry and frame building surrounded by stately elms and shrubbery. The first story is of red rough-hewn Colorado sandstone while the second story is built of matching red brick. The third floor is of wood frame and half timber construction. The building is rectangular with a hexagonal bay on the northeast corner where the living room is situated. The house has a steep intersecting gable roof covered with slate shingles. There are three dormers on the south side and one on the north to break the roof line. The two chimneys are ornately capped with corbeled brick detail. The north front entrance is sheltered by a small gabled porch. not so steeply pitched as the roof of the house. All windows of the house are rectangular; the third floor windows and those on the second floor above the north entrance are casement, while the remainder are double hung. A colonnade, garden, and courtyard are located south of the house.