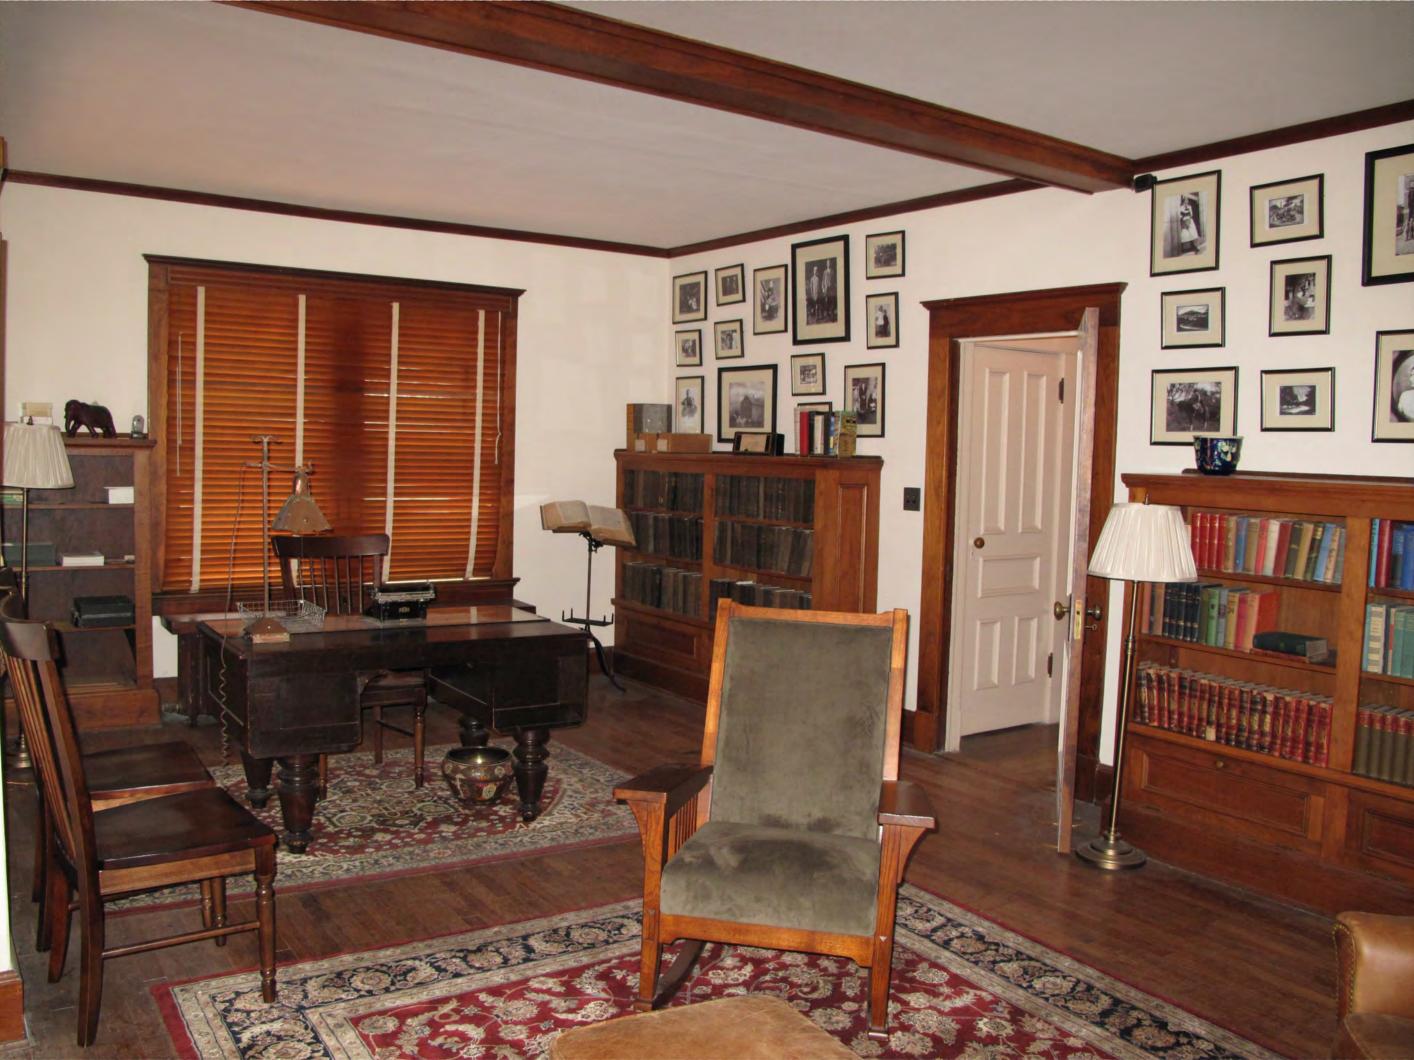

The William Allen White House (Red Rocks) is a three-story masonry and frame building surrounded by stately elms and shrubbery. The first story is of red rough-hewn Colorado sandstone while the second story is built of matching red brick. The third floor is of wood frame and half timber construction. The building is rectangular with a hexagonal bay on the northeast corner where the living room is situated. The house has a steep intersecting gable roof covered with slate shingles. There are three dormers on the south side and one on the north to break the roof line. The two chimneys are ornately capped with corbeled brick detail. The north front entrance is sheltered by a small gabled porch. not so steeply pitched as the roof of the house. All windows of the house are rectangular; the third floor windows and those on the second floor above the north entrance are casement, while the remainder are double hung. A colonnade, garden, and courtyard are located south of the house.