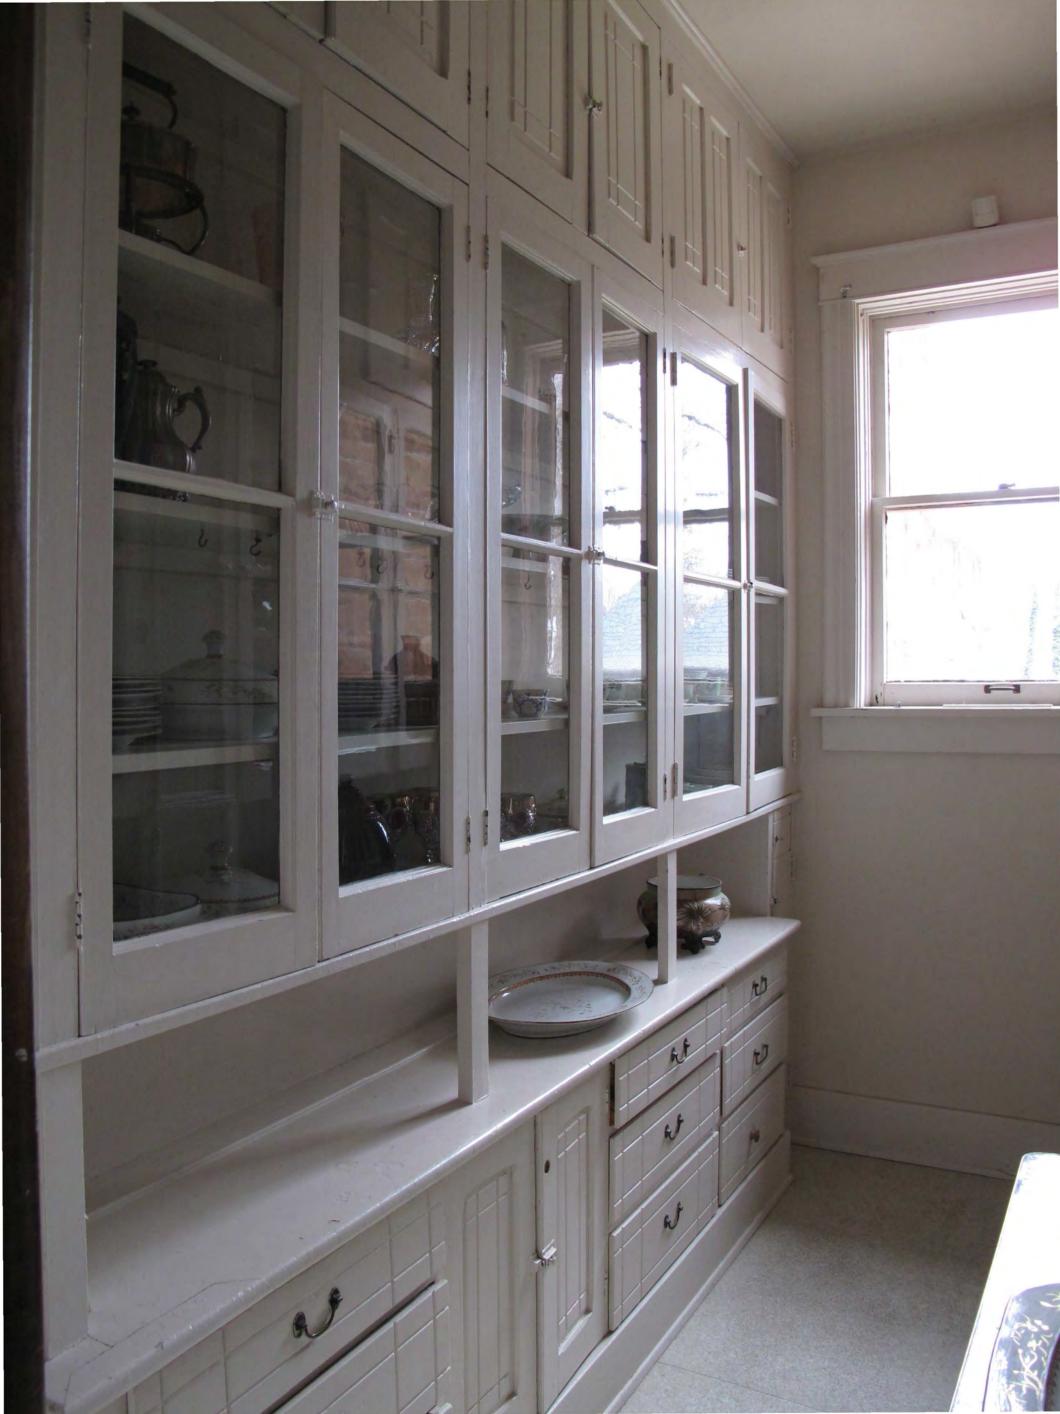

The William Allen White House (Red Rocks) is a three-story masonry and frame building surrounded by stately elms and shrubbery. The first story is of red rough-hewn Colorado sandstone while the second story is built of matching red brick. The third floor is of wood frame and half timber construction. The building is rectangular with a hexagonal bay on the northeast corner where the living room is situated. The house has a steep intersecting gable roof covered with slate shingles. There are three dormers on the south side and one on the north to break the roof line. The two chimneys are ornately capped with corbeled brick detail. The north front entrance is sheltered by a small gabled porch. not so steeply pitched as the roof of the house. All windows of the house are rectangular; the third floor windows and those on the second floor above the north entrance are casement, while the remainder are double hung. A colonnade, garden, and courtyard are located south of the house.