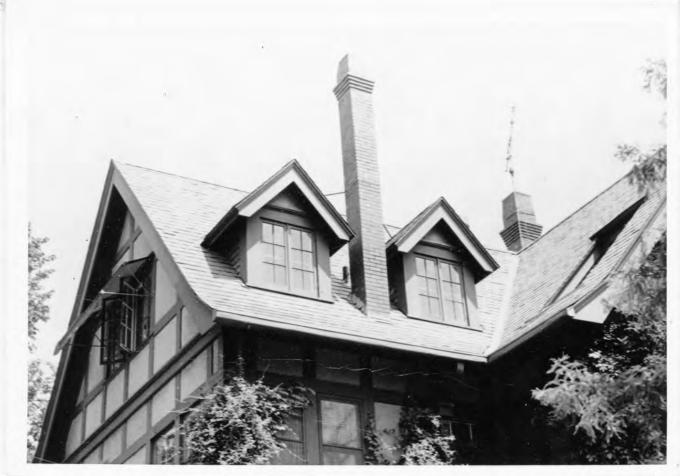

The William Allen White House (Red Rocks) is a three-story masonry and frame building surrounded by stately elms and shrubbery. The first story is of red rough-hewn Colorado sandstone while the second story is built of matching red brick. The third floor is of wood frame and half timber construction. The building is rectangular with a hexagonal bay on the northeast corner where the living room is situated. The house has a steep intersecting gable roof covered with slate shingles. There are three dormers on the south side and one on the north to break the roof line. The two chimneys are ornately capped with corbeled brick detail. The north front entrance is sheltered by a small gabled porch. not so steeply pitched as the roof of the house. All windows of the house are rectangular; the third floor windows and those on the second floor above the north entrance are casement, while the remainder are double hung. A colonnade, garden, and courtyard are located south of the house.