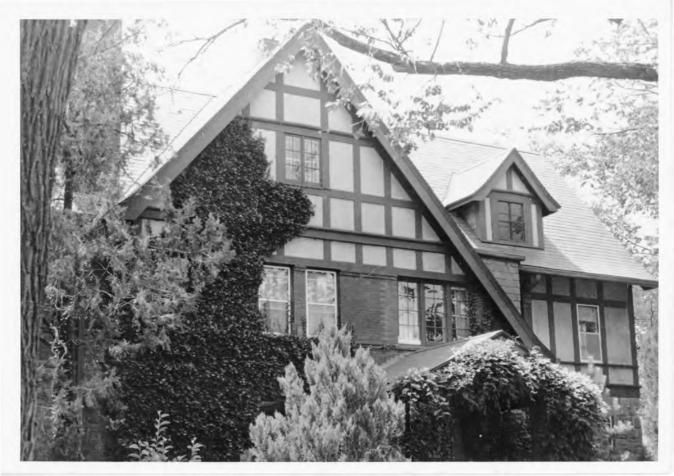

The William Allen White House (Red Rocks) is a three-story masonry and frame building surrounded by stately elms and shrubbery. The first story is of red rough-hewn Colorado sandstone while the second story is built of matching red brick. The third floor is of wood frame and half timber construction. The building is rectangular with a hexagonal bay on the northeast corner where the living room is situated. The house has a steep intersecting gable roof covered with slate shingles. There are three dormers on the south side and one on the north to break the roof line. The two chimneys are ornately capped with corbeled brick detail. The north front entrance is sheltered by a small gabled porch. not so steeply pitched as the roof of the house. All windows of the house are rectangular; the third floor windows and those on the second floor above the north entrance are casement, while the remainder are double hung. A colonnade, garden, and courtyard are located south of the house.