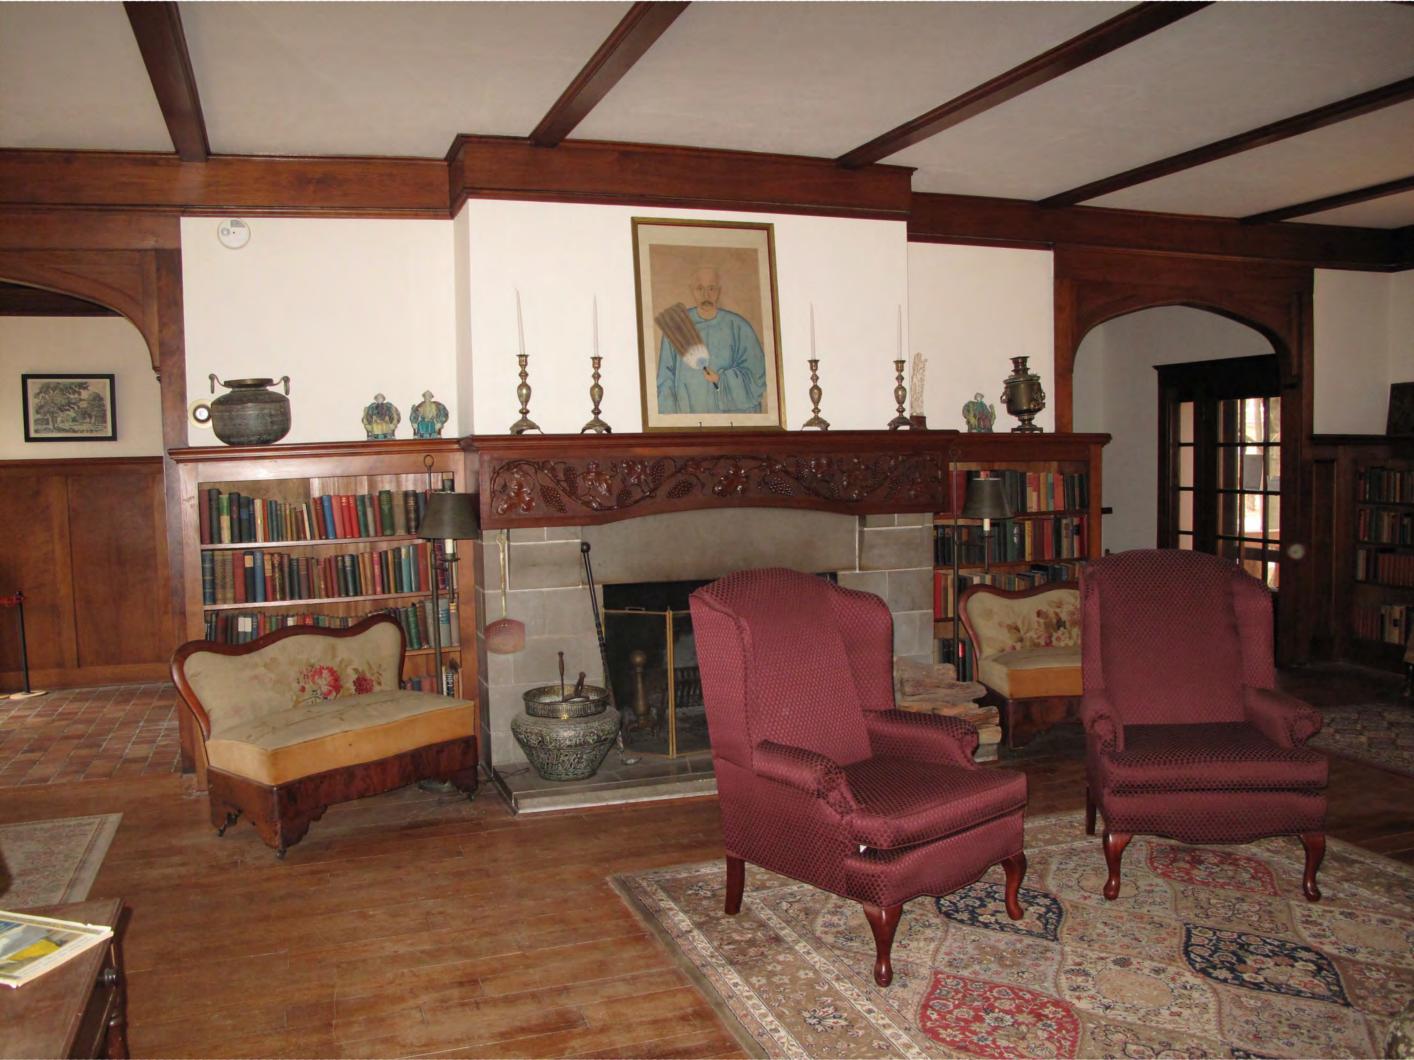

The William Allen White House (Red Rocks) is a three-story masonry and frame building surrounded by stately elms and shrubbery. The first story is of red rough-hewn Colorado sandstone while the second story is built of matching red brick. The third floor is of wood frame and half timber construction. The building is rectangular with a hexagonal bay on the northeast corner where the living room is situated. The house has a steep intersecting gable roof covered with slate shingles. There are three dormers on the south side and one on the north to break the roof line. The two chimneys are ornately capped with corbeled brick detail. The north front entrance is sheltered by a small gabled porch. not so steeply pitched as the roof of the house. All windows of the house are rectangular; the third floor windows and those on the second floor above the north entrance are casement, while the remainder are double hung. A colonnade, garden, and courtyard are located south of the house.