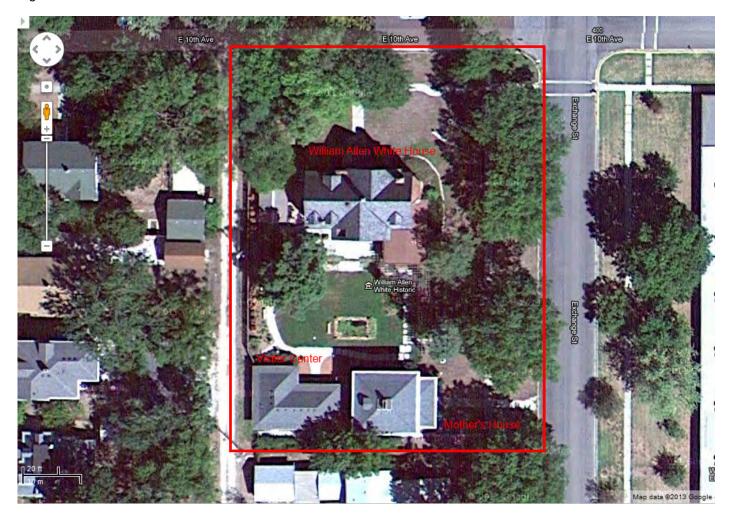

The William Allen White House (Red Rocks) is a three-story masonry and frame building surrounded by stately elms and shrubbery. The first story is of red rough-hewn Colorado sandstone while the second story is built of matching red brick. The third floor is of wood frame and half timber construction. The building is rectangular with a hexagonal bay on the northeast corner where the living room is situated. The house has a steep intersecting gable roof covered with slate shingles. There are three dormers on the south side and one on the north to break the roof line. The two chimneys are ornately capped with corbeled brick detail. The north front entrance is sheltered by a small gabled porch. not so steeply pitched as the roof of the house. All windows of the house are rectangular; the third floor windows and those on the second floor above the north entrance are casement, while the remainder are double hung. A colonnade, garden, and courtyard are located south of the house.