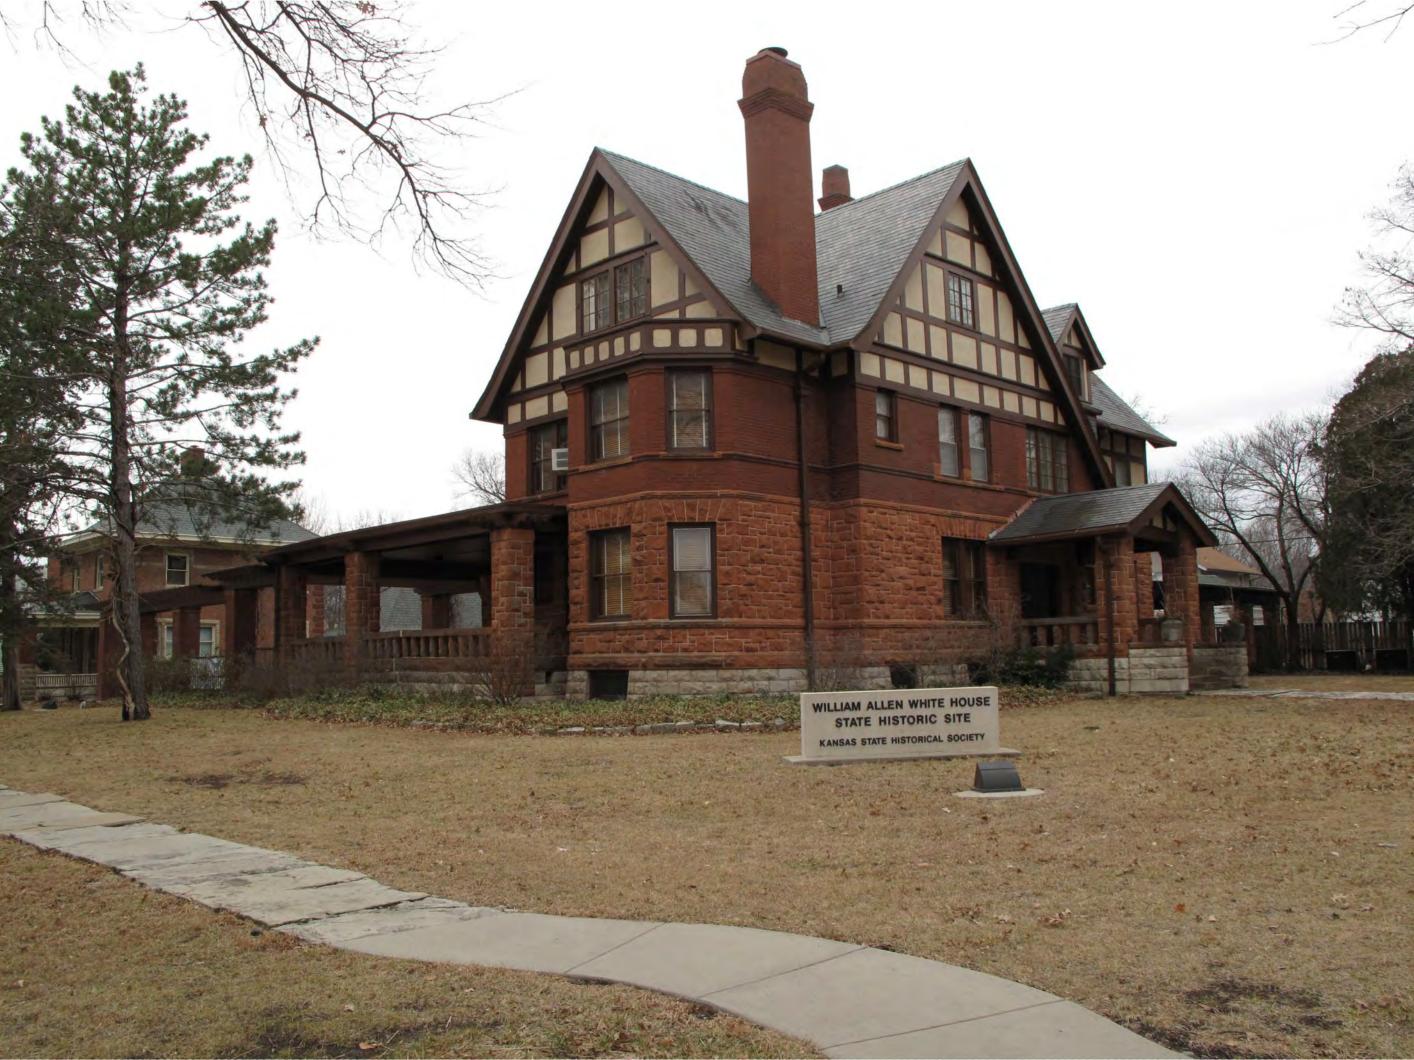

The William Allen White House (Red Rocks) is a three-story masonry and frame building surrounded by stately elms and shrubbery. The first story is of red rough-hewn Colorado sandstone while the second story is built of matching red brick. The third floor is of wood frame and half timber construction. The building is rectangular with a hexagonal bay on the northeast corner where the living room is situated. The house has a steep intersecting gable roof covered with slate shingles. There are three dormers on the south side and one on the north to break the roof line. The two chimneys are ornately capped with corbeled brick detail. The north front entrance is sheltered by a small gabled porch. not so steeply pitched as the roof of the house. All windows of the house are rectangular; the third floor windows and those on the second floor above the north entrance are casement, while the remainder are double hung. A colonnade, garden, and courtyard are located south of the house.