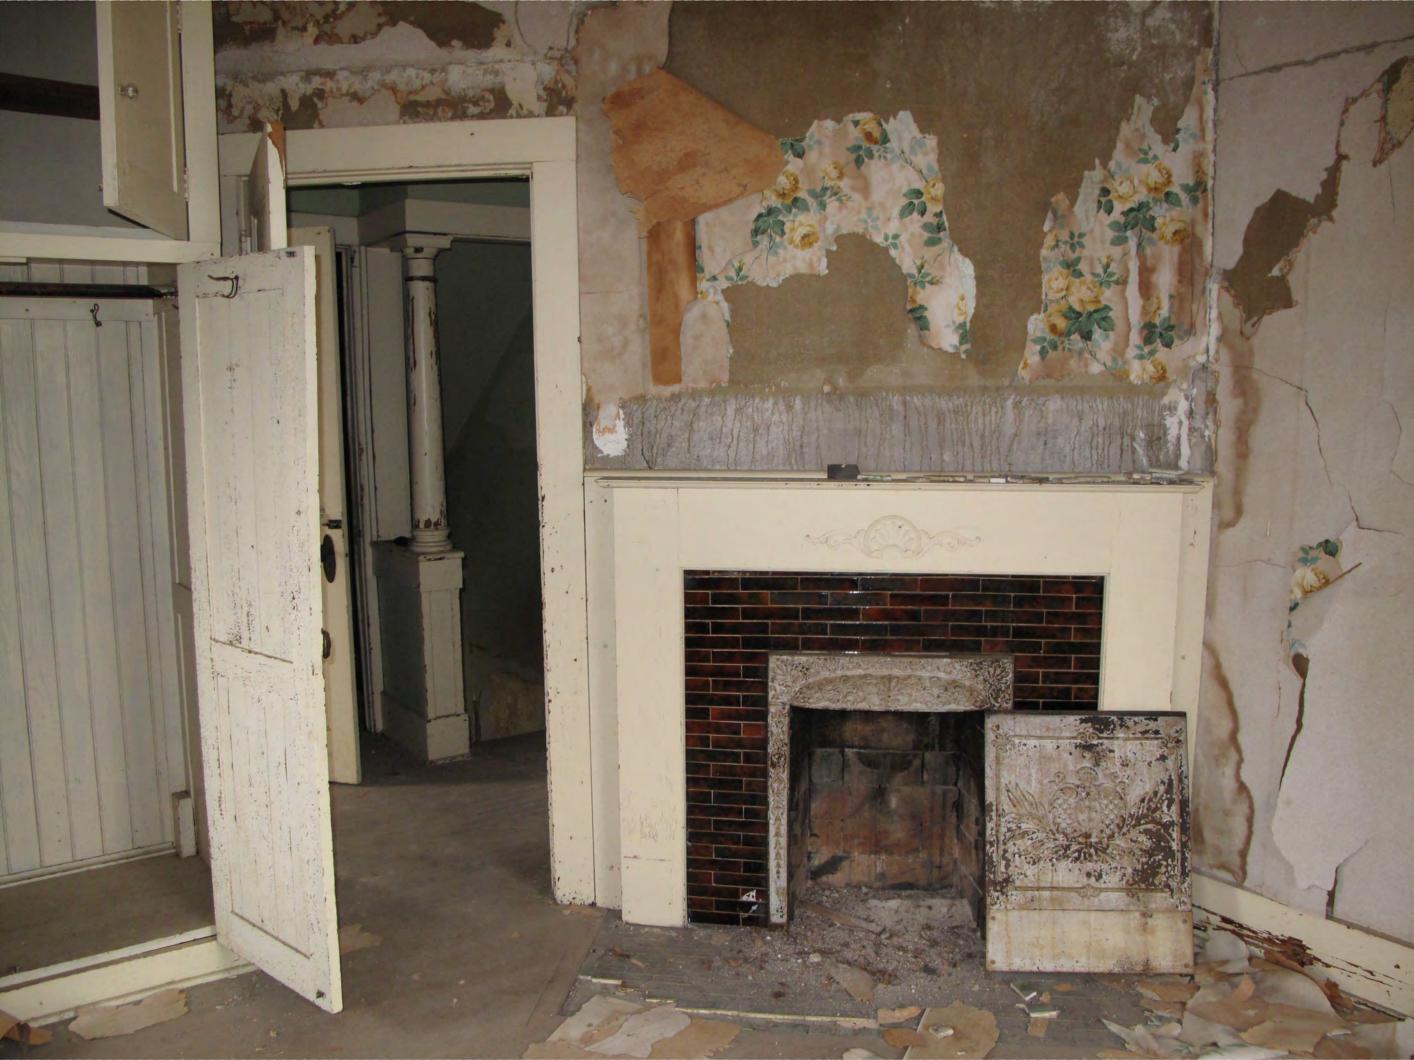

The William Allen White House (Red Rocks) is a three-story masonry and frame building surrounded by stately elms and shrubbery. The first story is of red rough-hewn Colorado sandstone while the second story is built of matching red brick. The third floor is of wood frame and half timber construction. The building is rectangular with a hexagonal bay on the northeast corner where the living room is situated. The house has a steep intersecting gable roof covered with slate shingles. There are three dormers on the south side and one on the north to break the roof line. The two chimneys are ornately capped with corbeled brick detail. The north front entrance is sheltered by a small gabled porch. not so steeply pitched as the roof of the house. All windows of the house are rectangular; the third floor windows and those on the second floor above the north entrance are casement, while the remainder are double hung. A colonnade, garden, and courtyard are located south of the house.