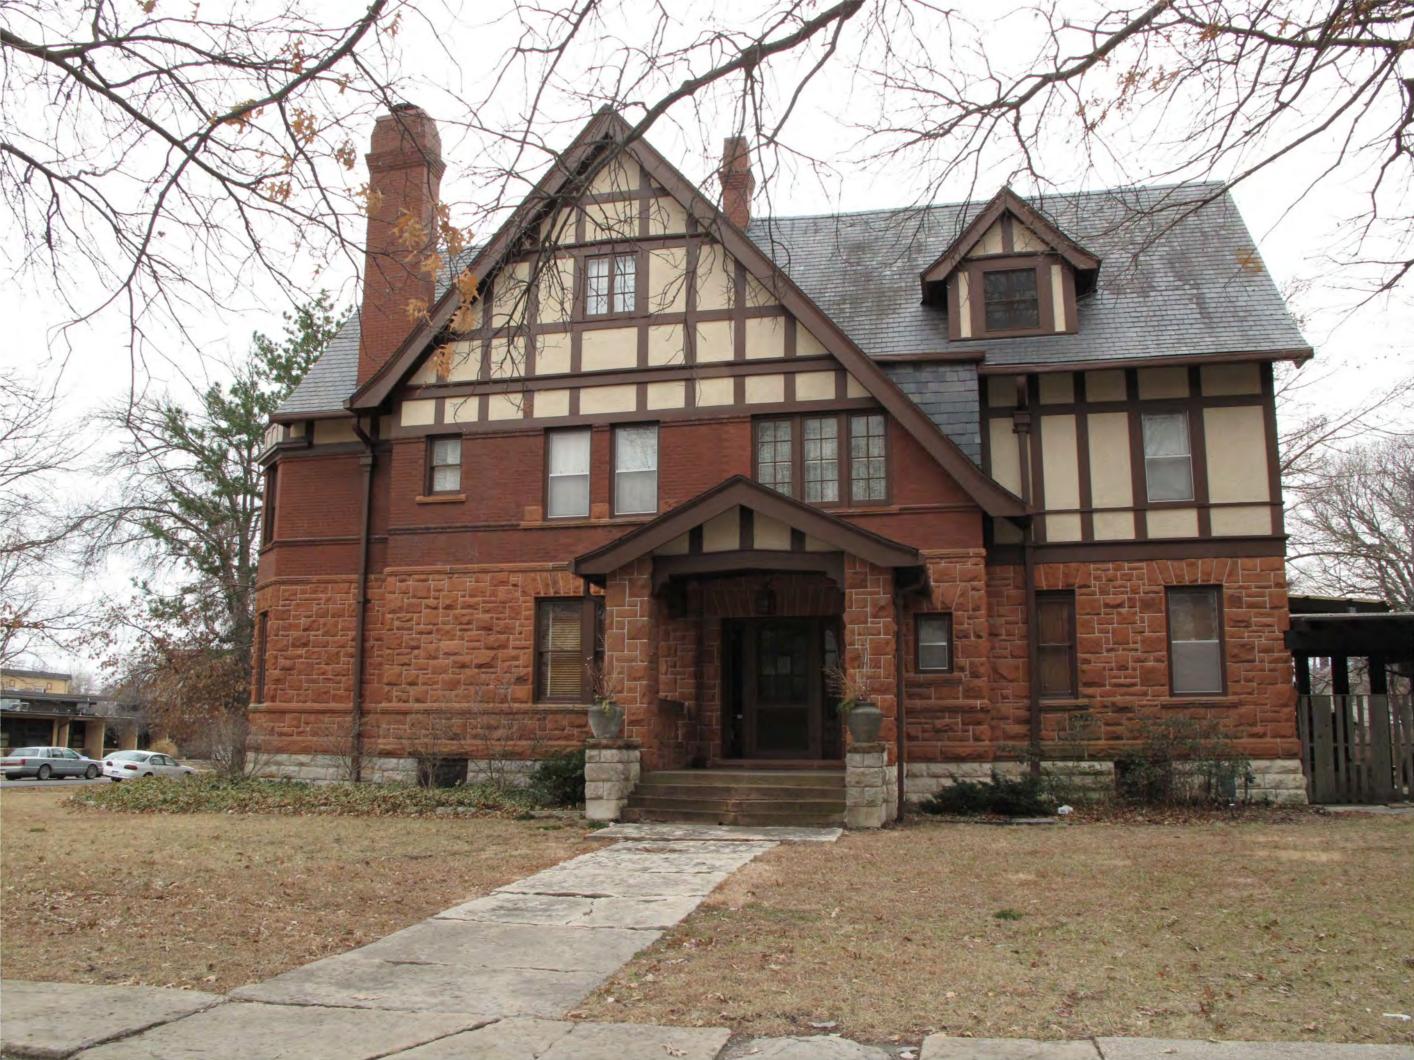

The William Allen White House (Red Rocks) is a three-story masonry and frame building surrounded by stately elms and shrubbery. The first story is of red rough-hewn Colorado sandstone while the second story is built of matching red brick. The third floor is of wood frame and half timber construction. The building is rectangular with a hexagonal bay on the northeast corner where the living room is situated. The house has a steep intersecting gable roof covered with slate shingles. There are three dormers on the south side and one on the north to break the roof line. The two chimneys are ornately capped with corbeled brick detail. The north front entrance is sheltered by a small gabled porch. not so steeply pitched as the roof of the house. All windows of the house are rectangular; the third floor windows and those on the second floor above the north entrance are casement, while the remainder are double hung. A colonnade, garden, and courtyard are located south of the house.