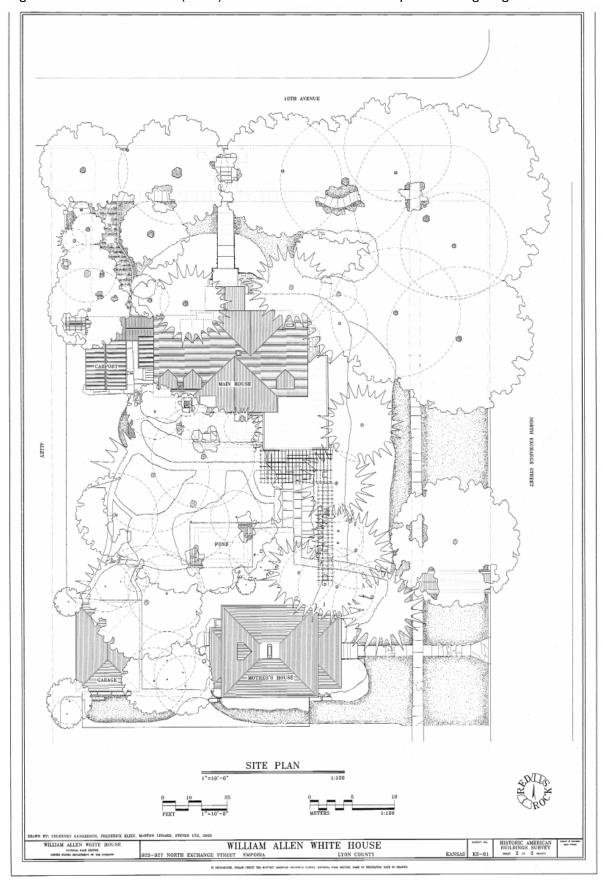

The William Allen White House (Red Rocks) is a three-story masonry and frame building surrounded by stately elms and shrubbery. The first story is of red rough-hewn Colorado sandstone while the second story is built of matching red brick. The third floor is of wood frame and half timber construction. The building is rectangular with a hexagonal bay on the northeast corner where the living room is situated. The house has a steep intersecting gable roof covered with slate shingles. There are three dormers on the south side and one on the north to break the roof line. The two chimneys are ornately capped with corbeled brick detail. The north front entrance is sheltered by a small gabled porch. not so steeply pitched as the roof of the house. All windows of the house are rectangular; the third floor windows and those on the second floor above the north entrance are casement, while the remainder are double hung. A colonnade, garden, and courtyard are located south of the house.