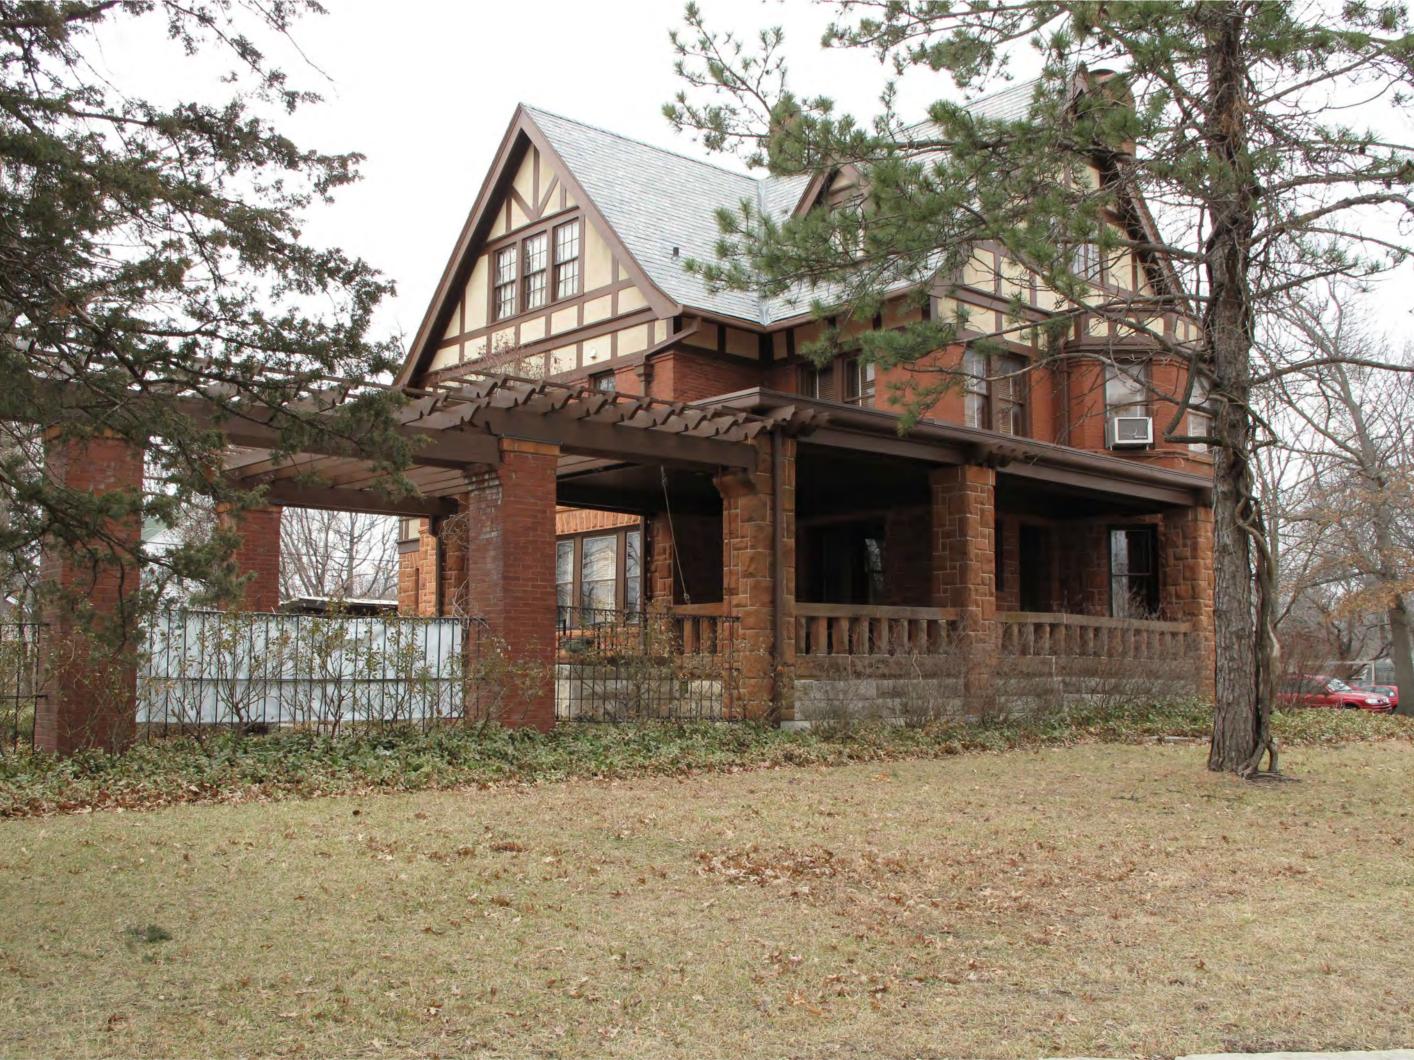

The William Allen White House (Red Rocks) is a three-story masonry and frame building surrounded by stately elms and shrubbery. The first story is of red rough-hewn Colorado sandstone while the second story is built of matching red brick. The third floor is of wood frame and half timber construction. The building is rectangular with a hexagonal bay on the northeast corner where the living room is situated. The house has a steep intersecting gable roof covered with slate shingles. There are three dormers on the south side and one on the north to break the roof line. The two chimneys are ornately capped with corbeled brick detail. The north front entrance is sheltered by a small gabled porch. not so steeply pitched as the roof of the house. All windows of the house are rectangular; the third floor windows and those on the second floor above the north entrance are casement, while the remainder are double hung. A colonnade, garden, and courtyard are located south of the house.