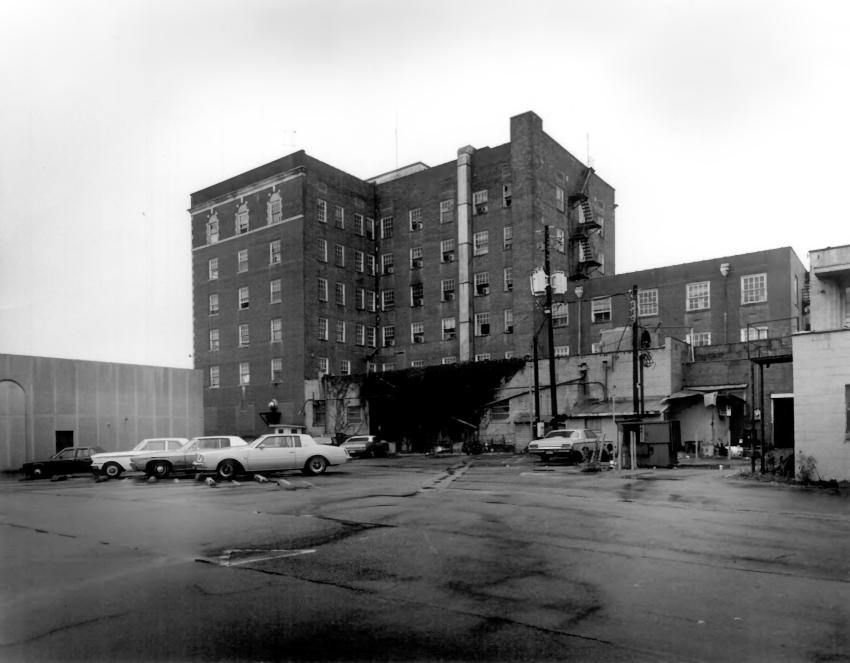

Photographer: James R. Lockhart
Negatives Filed: Georgia Department of
Natural Resources
Date: May,1981
Description (4 of 10): West side of

hotel; photographer facing southeast.

Photographer: James R. Lockhart Negatives Filed: Georgia Department of Natural Resources Date: May, 1981 Description (5 of 10): Main entrance; photographer facing northeast.