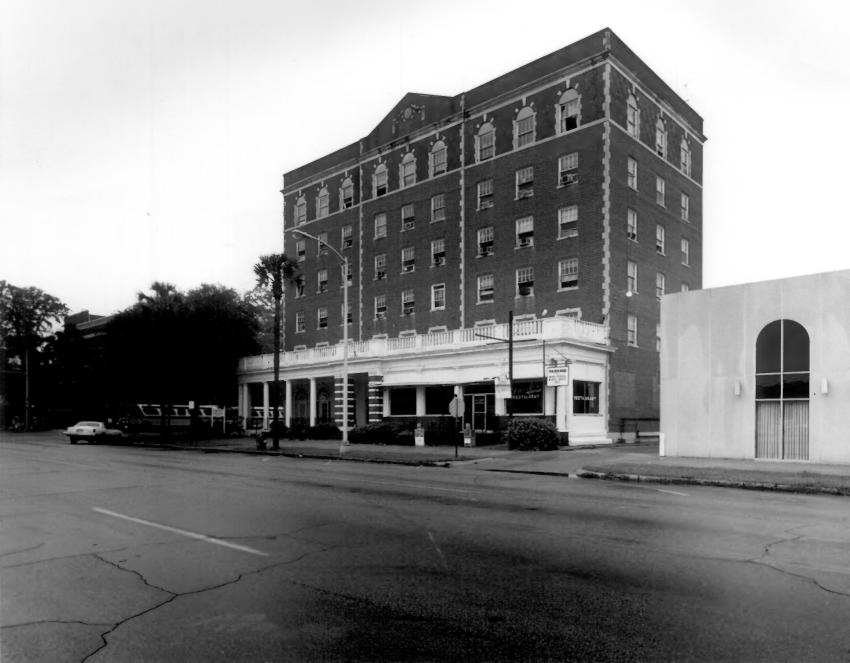

photographer facing northwest

Photographer: James R. Lockhart
Negatives Filed: Georgia Department of
Natural Resources
Date: May, 1981
Description (1 of 10): Front facade;

Photographer: James R. Lockhart Negatives Filed: Georgia Department of Natural Resources Date: May, 1981