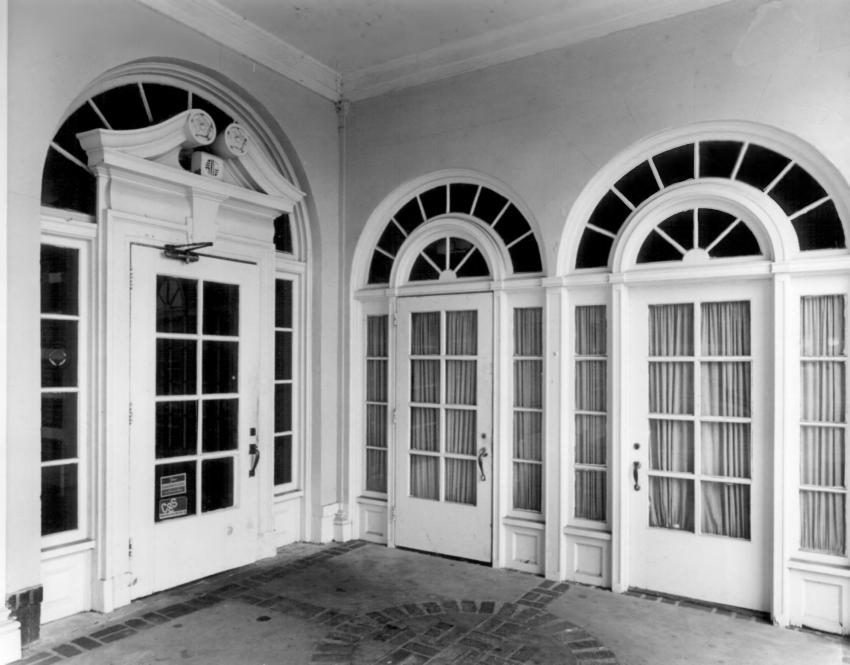

Photographer: James R. Lockhart
Negatives Filed: Georgia Department of
Natural Resources
Date: May,1981
Description (4 of 10): West side of

hotel; photographer facing southeast.

Photographer: James R. Lockhart Negatives Filed: Georgia Department of Natural Resources Date: May, 1981 Description (5 of 10): Main entrance; photographer facing northeast.

Photographer: James R. Lockhart Negatives Filed: Georgia Department of Natural Resources Date: May, 1981 Description (6 of 10): Hotel lobby; photographer facing east.

Photographer: James R. Lockhart

Negatives Filed: Georgia Department of Natural Resources Date: May, 1981 Description (7 of 10): Hotel lobby and central corridor; photographer facing northeast.