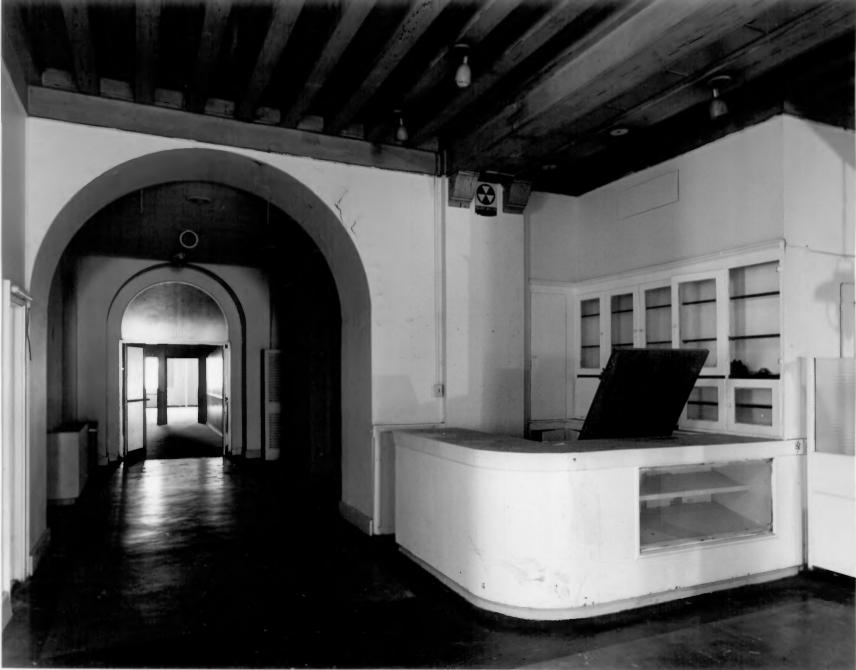

Photographer: James R. Lockhart Negatives Filed: Georgia Department of Natural Resources Date: May, 1981 Description (6 of 10): Hotel lobby; photographer facing east.

Photographer: James R. Lockhart

Negatives Filed: Georgia Department of Natural Resources Date: May, 1981 Description (7 of 10): Hotel lobby and central corridor; photographer facing northeast.