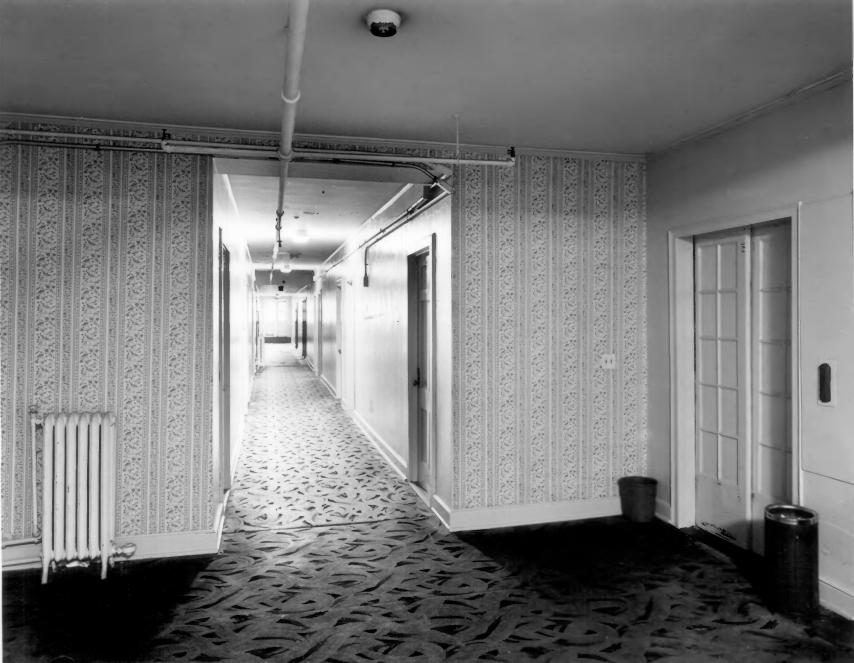

Description (9 of 10): Hall, upper floor photographer facing north.

Photographer: James R. Lockhart
Negatives Filed: Georgia Department of
Natural Resources
Date: May, 1981

Date: May, 1981
Description (10 of 10): Guest room,
upper floor; photographer facing west.