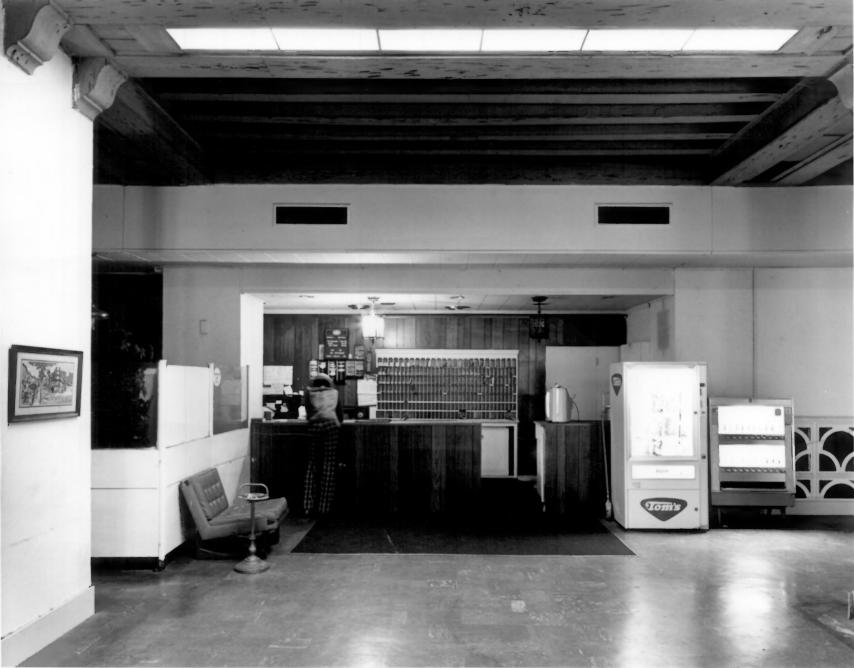

Photographer: James R. Lockhart Negatives Filed: Georgia Department of Natural Resources Date: May, 1981 Description (6 of 10): Hotel lobby; photographer facing east.

Photographer: James R. Lockhart

Negatives Filed: Georgia Department of Natural Resources Date: May, 1981 Description (7 of 10): Hotel lobby and central corridor; photographer facing northeast.