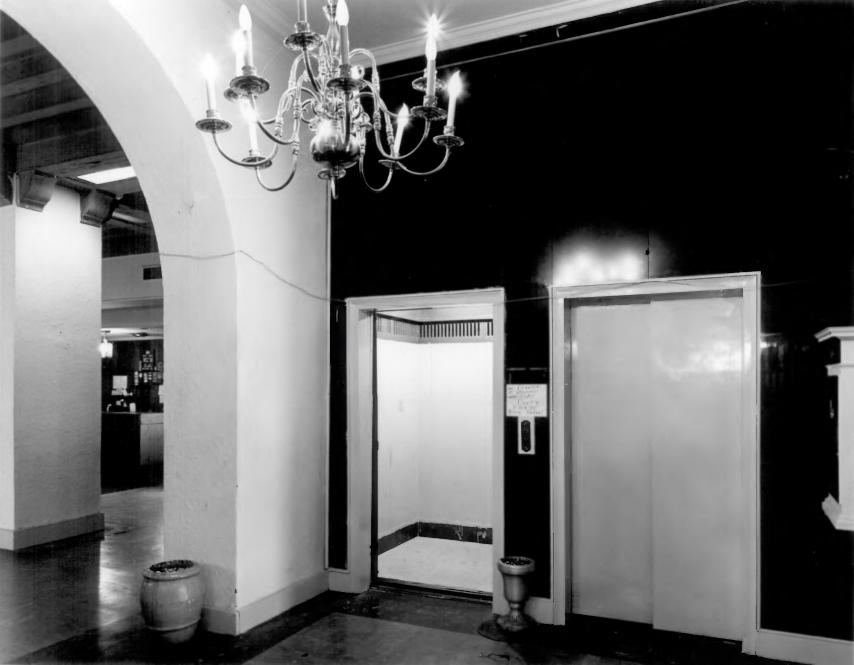

Photographer: James R. Lockhart

photographer facing northeast.

Negatives Filed: Georgia Department of Natural Resources Date: May, 1981 Description (8 of 10): Elevator lobby;

Photographer: James R. Lockhart Negatives Filed: Georgia Department of Natural Resources Date: May, 1981