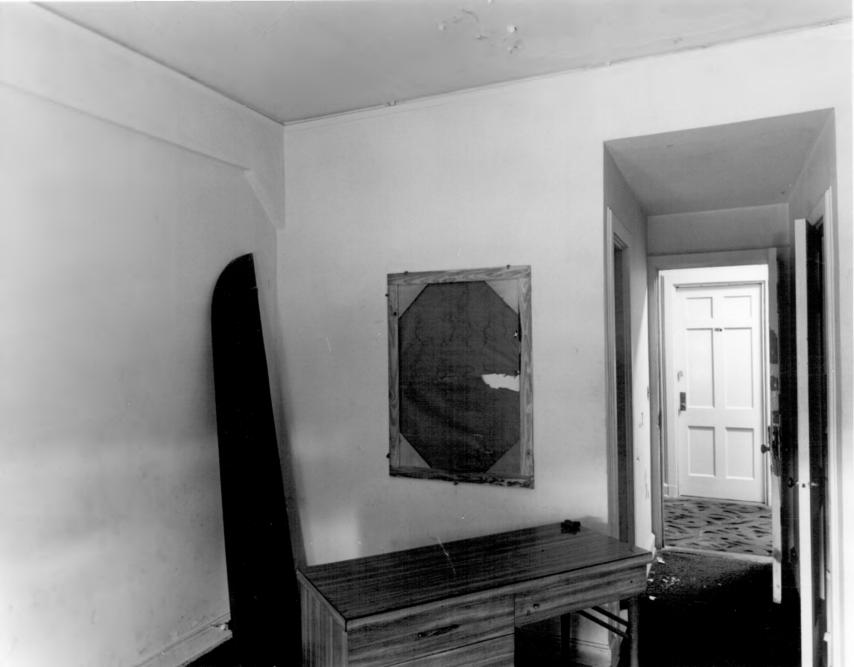

Description (9 of 10): Hall, upper floor photographer facing north.

Photographer: James R. Lockhart
Negatives Filed: Georgia Department of
Natural Resources
Date: May, 1981

Date: May, 1981
Description (10 of 10): Guest room,
upper floor; photographer facing west.