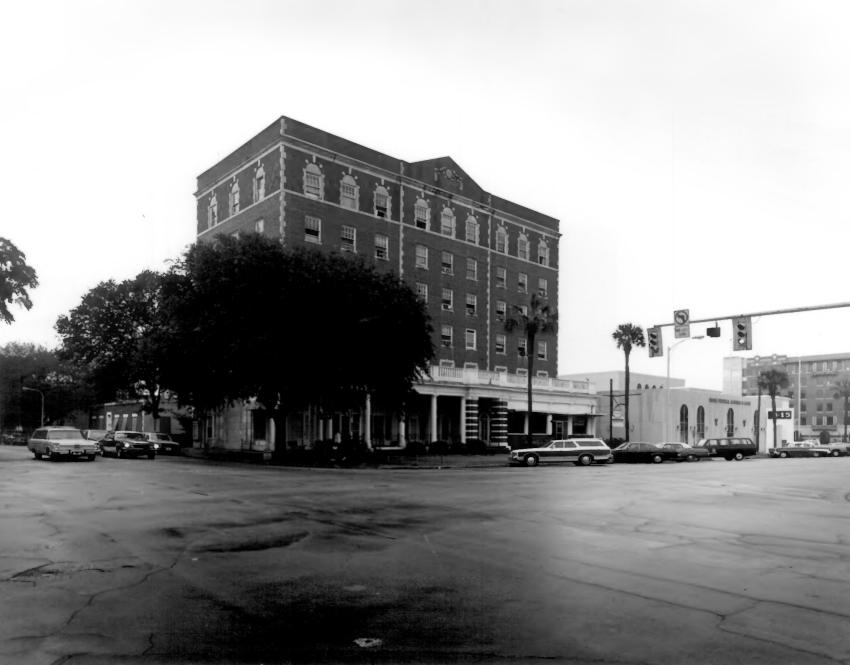

Description (2 of 10): Front facade and west side; photographer facing northeast

Photographer: James R. Lockhart Negatives Filed: Georgia Department of Natural Resources Date: May, 1981

Description (3 of 10): East side of hotel; photographer facing southwest.