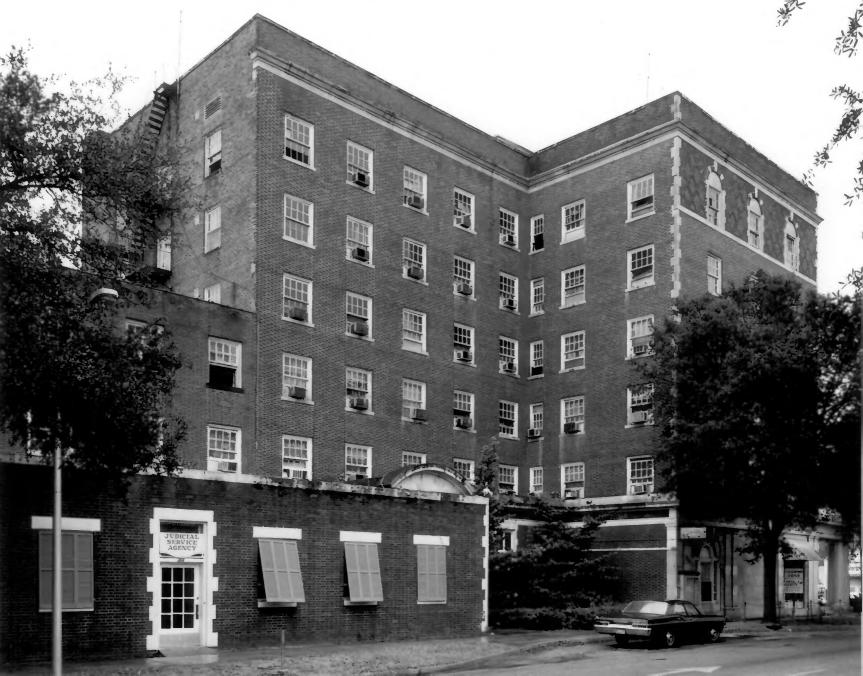

Photographer: James R. Lockhart
Negatives Filed: Georgia Department of
Natural Resources
Date: May,1981
Description (4 of 10): West side of

hotel; photographer facing southeast.

Photographer: James R. Lockhart Negatives Filed: Georgia Department of Natural Resources Date: May, 1981 Description (5 of 10): Main entrance; photographer facing northeast.