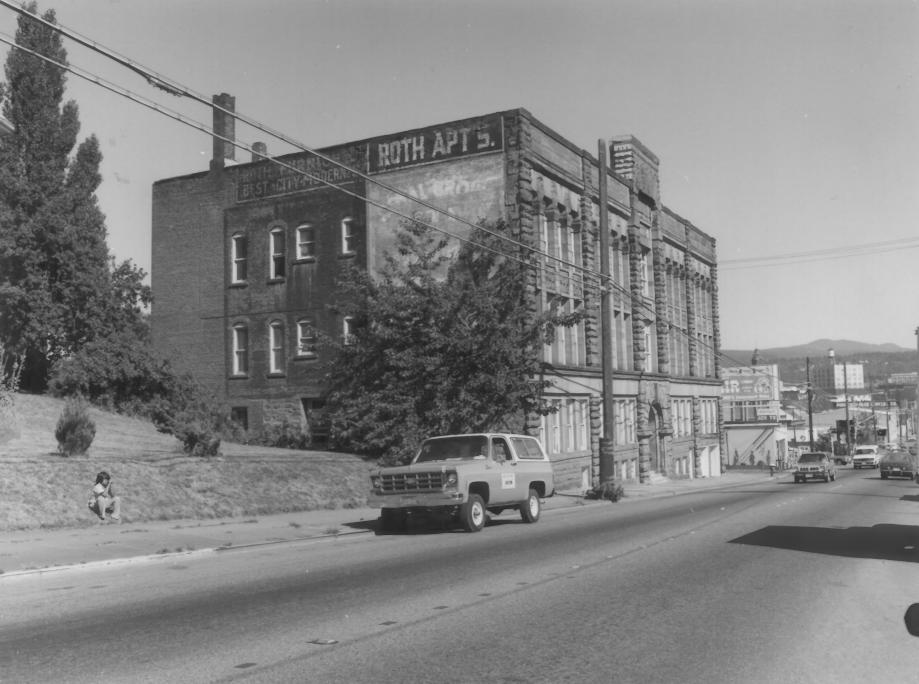

Lottie Roth Block
Bellingham, Washington
Florence K. Lentz

July, 1978
Washington State Office of Archaeology and
Historic Preservation
View from the south at Holly and "G" Streets.

1 of 4

Bellingham, Washington SEP 2 6 1978 Lottie Roth Block Florence K. Lentz July, 1978 Washington State Office of Archaeology and Historic Preservation View from the northwest across W. Holly Street.