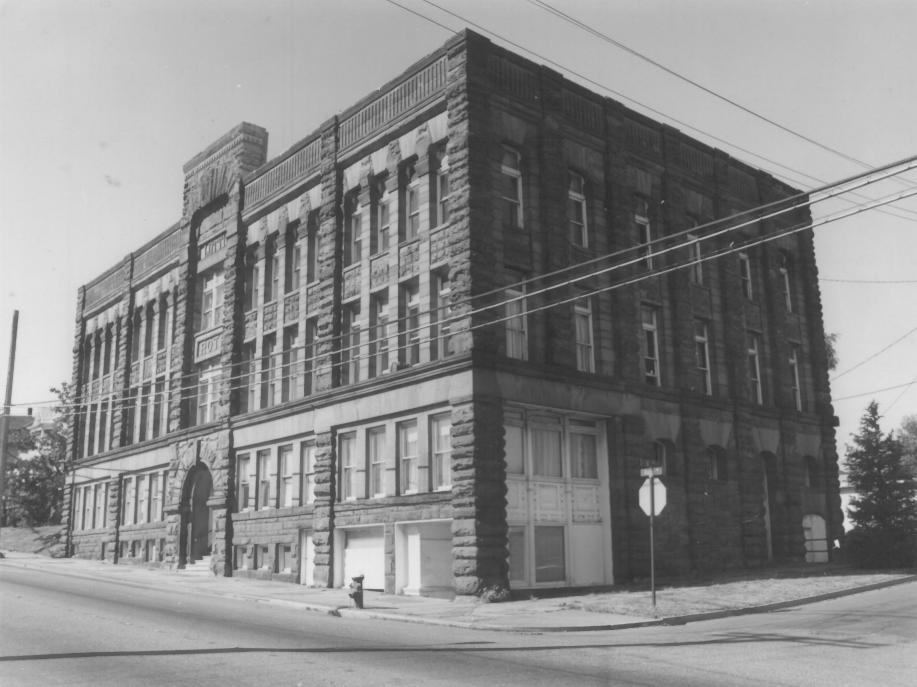

Lottie Roth Block
Bellingham, Washington
Florence K. Lentz

July, 1978
Washington State Office of Archaeology and
Historic Preservation
View from the south at Holly and "G" Streets.

1 of 4

Bellingham, Washington SEP 2 6 1978 Lottie Roth Block Florence K. Lentz July, 1978 Washington State Office of Archaeology and Historic Preservation View from the northwest across W. Holly Street.