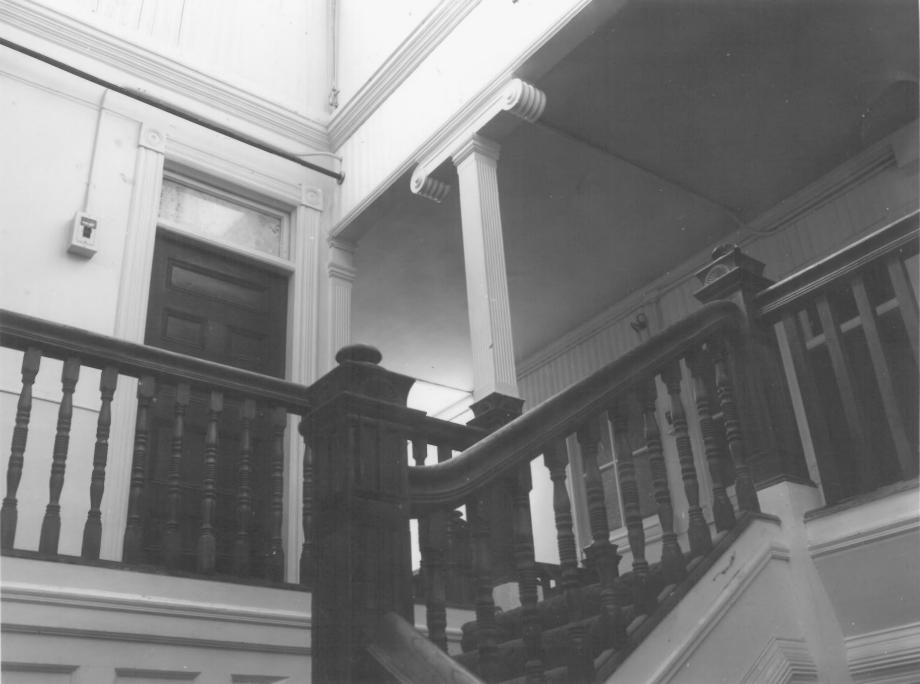

SEP 261978 Lottie Roth Block Bellingham, Washington Florence K. Lentz July, 1978 Washington State Office of Archaeology and Historic Preservation

Interior, staircase leading to third floor

of 4 DEC 12 1978