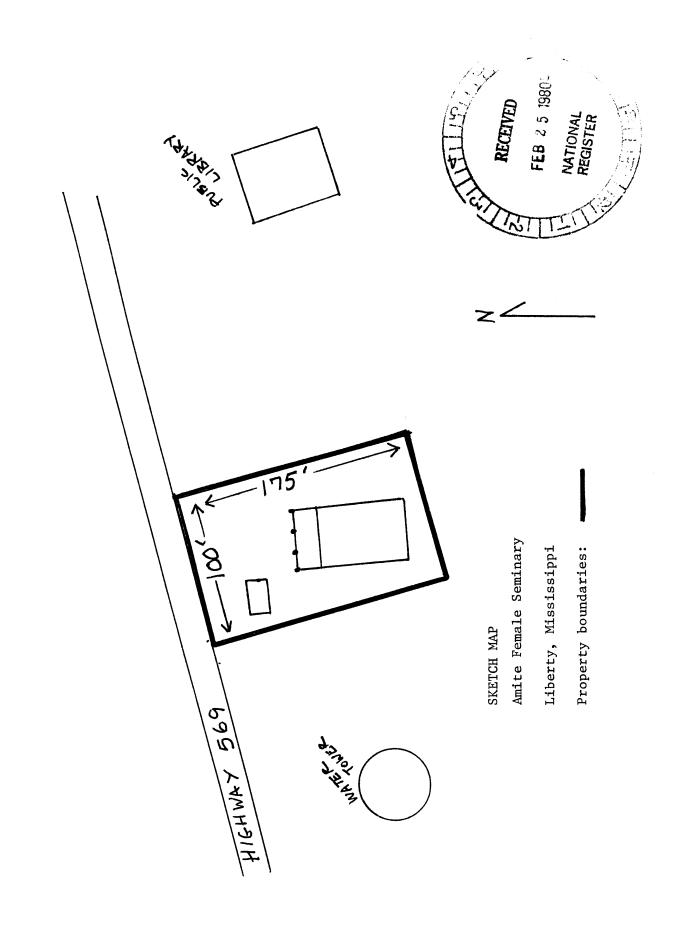

#### Describe the present and original (if known) physical appearance

The Amite Female Seminary museum faces north on Highway 569, near the center of the town of Liberty, the Amite county seat. The only extant structure left from the original group of frame buildings which comprised the campus of the Amite Female Seminary, the building is a two-story gable-front three-by-three-bay brick structure which survived the destruction of the rest of the campus by Union troops in 1863. On the front (north) elevation a well-proportioned double gallery is supported by modified Tuscan columns, and surmounted by a frame pediment with a board-and-batten tympanum. The tympanum was originally finished with horizontal flush-boarded members which were replaced by the present configuration during the repair of the structure in 1979. The gallery pediment is framed by a simple boxed cornice with returns. The original boarded porch rails on the second floor of the gallery were replaced by wrought iron fencing; and the gallery stairs, which led to the central second floor entrance, was removed. The windowless rear (south) elevation features a striking stepped roof parapet, with an exterior stair (added in 1979) leading to a second-floor entrance door. Fenestration on the side and front elevations consists of six-over-six-light double-hung sash framed by flat-faced architraves. An interesting bowed-gable frame gazebo is situated approximately ten feet northwest of the building. The gazebo is built on a solid brick foundation with latticed walls and wool-shingled roof and pediment. The interior of the structure features a single room on each floor, with plastered brick walls. The museum has not yet been completely furnished.