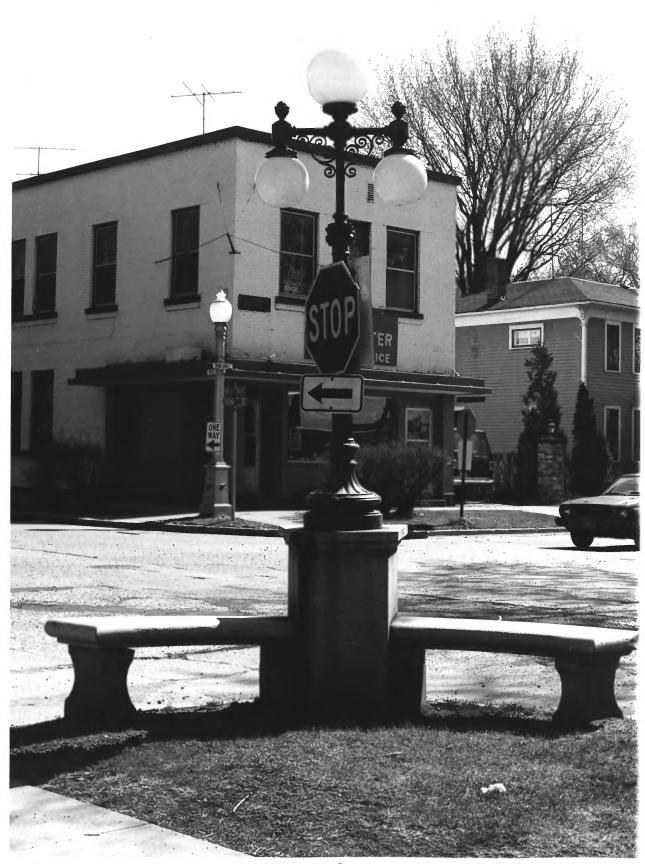

Park fixture in John H. Rich Park (#52) Cliff's Typewriter Shop (#6) - rear Red Wing Historic Mall District/ Red Wing, Minnesota Britta Bloomberg NOV 1 4 1979 April 1979 Minnesota Historical Society, 690 Cedar Street, St. Paul, MN 55101 southwest 02938/14a