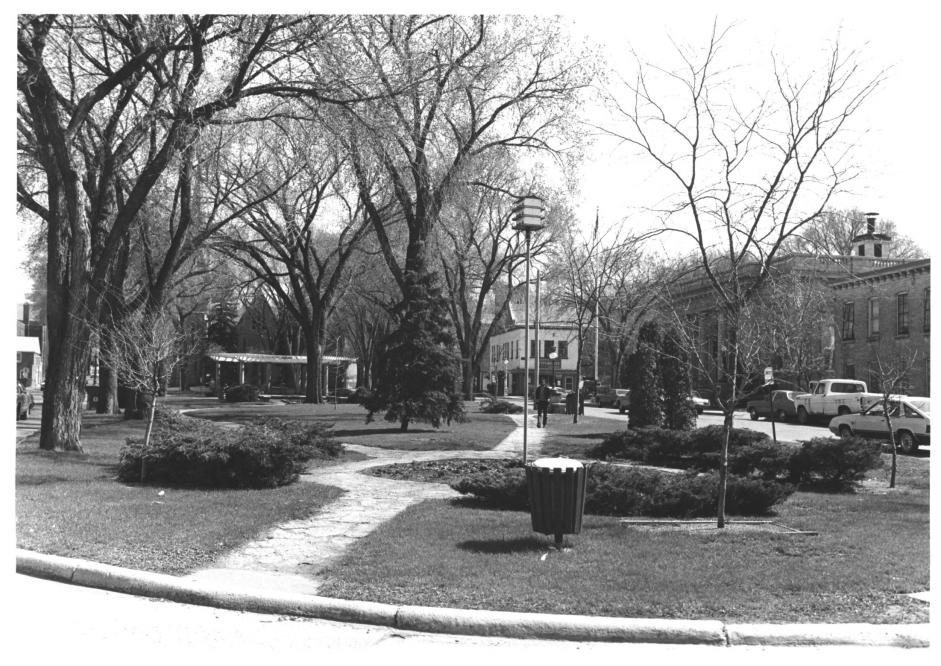

John H. Rich Park (#52) Red Wing Historic Mall District Red Wing, MN Britta Bloomberg NOV 1 4 1979 April 1979 Minnesota Historical Society, 690 Cedar Street, St. Paul, MN 55101 northwest 02898/1a

John H. Rich Park (#52) Christ Church (#20) - left United States Post Office (#3) - right Goodhire Co NOV: 4 1979 Red Wing Historic Mall District Red Wing, MN Britta Bloomberg April 1979 Minnesota Historical Society, 690 Cedar Street, St. Paul, MN 55101 southwest 02030/82