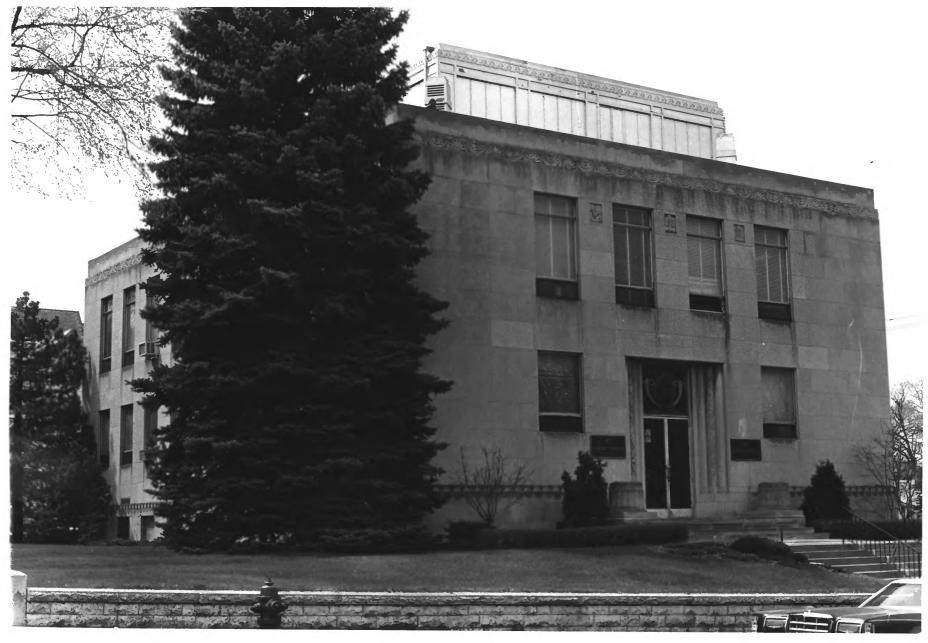

```
Goodhue County Courthouse (#22)
Red Wing Historic Mall District
Red Wing. Minnesota &
Britta Bloomberg
                     NOV 1 4 1979
April 1979
Minnesota Historical Society, 690
  Cedar Street, St. Paul, MN 55101
Facing southwest
02916/19
```