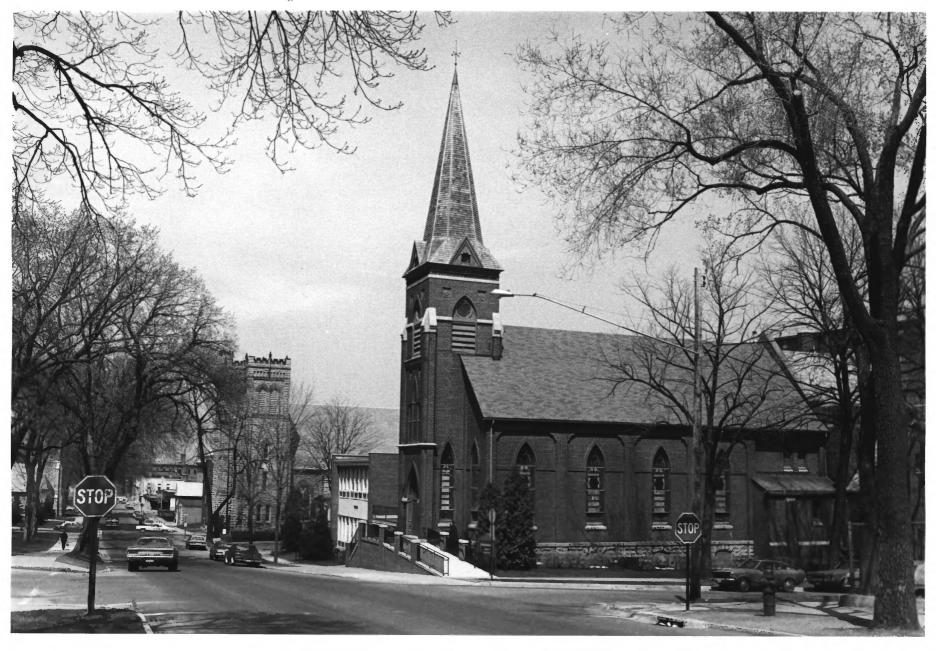

```
Swedish Evangelical Lutheran Church
   (#12)
Red Wing Historic Mall District
Red Wing, Minnesota
Britta Bloomberg
NOV | 4 1979
April 1979
Minnesota Historical Society, 690
  Cedar Street, St. Paul, MN 55101
southwest
02941/21
```

```
Swedish Evangilical Lutheran Church
  (#12) - left
Christopher C. Graham House (#13) right
Red Wing Historic Mall District
Red Wing, MN
Britta Bloomberg NOV 1 4 1979
April 1979
Minnesota Historical Society, 690
  Cedar Street, St. Paul, MN 55101
southeast
```

```
Central Park (#51)
Goodhue County Courthouse (#22) left
Swedish Evangelical Lutheran Church
   (#12) - right
Red Wing Historic Mall District
Red Wing, MN
Britta Bloomberg Souther Co,
NOV 1 4 1979
April 1979
Minnesota Historical Society, 690
  Cedar Street, St. Paul, MN 55101
southwest
02939/3a
```