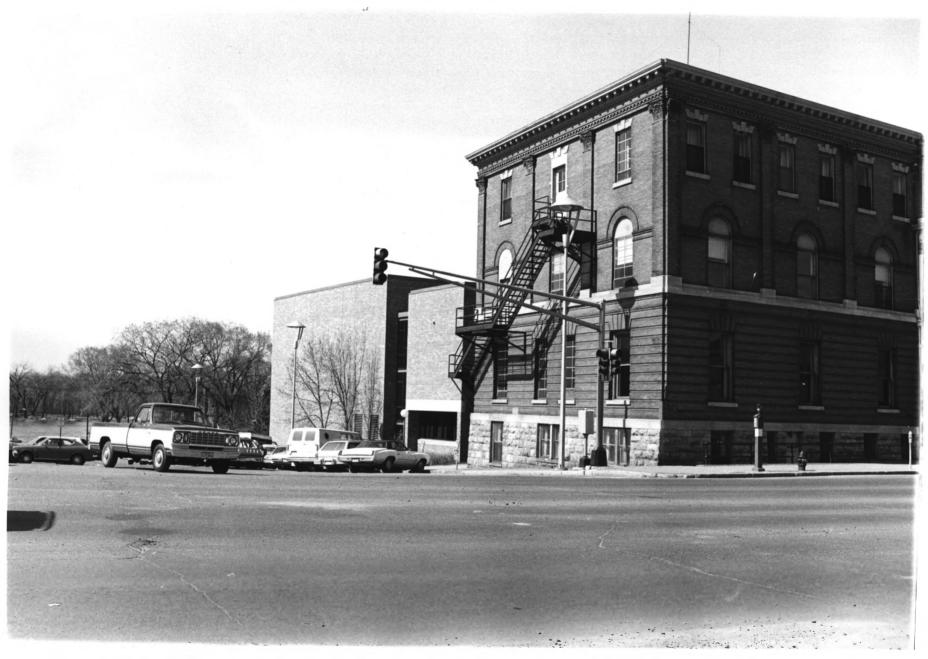

```
Public Safety Building (#23) left
Goodhue County Courthouse (#22) right
Red Wing Historic Mall District
Red Wing, Minnesota
                      NOV 1 4 1979
Britta Bloomberg
April 1979
Minnesota Historical Society, 690
  Cedar Street, St. Paul, MN 55101
northwest
02940/9a
```