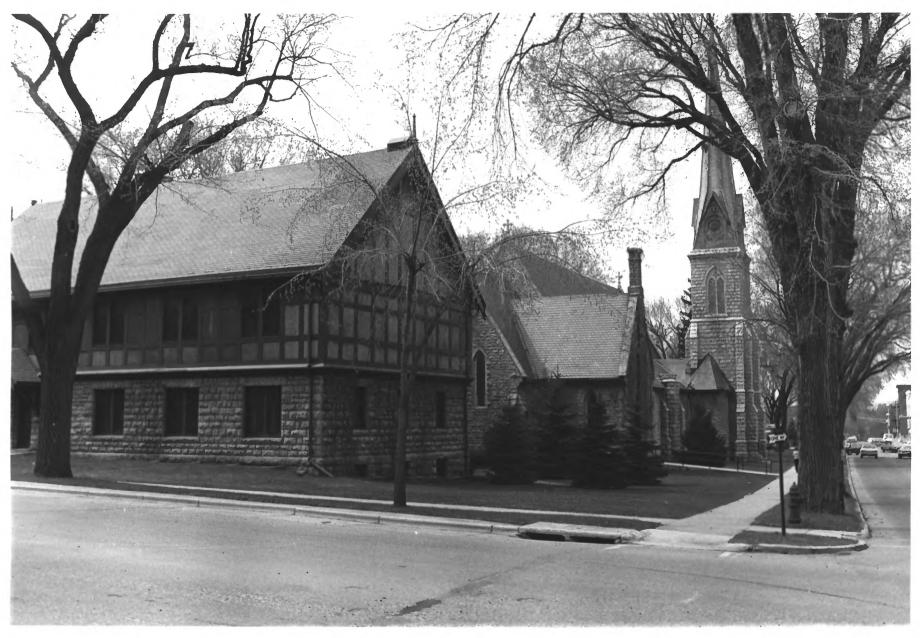

```
Christ Church (20)
Christ Church Parish House (#21) rear
Red Wing Historic Mall District
Britta Bloomberg Woodhued
April 1979
Red Wing, MN
April 1979
Minnesota Historical Society, 690
  Cedar Street, St. Paul, MN 55101
southeast
02898/11a
```

Christ Church Parish House (#21) left Christ Church (#20) right Red Wing Historic Mall District Red Wing, Minnesota April 1979
Minnesota Historical Society, 690 Cedar Street, St. Paul, MN 55101 northwest -IAN 8 5811 02940/16a