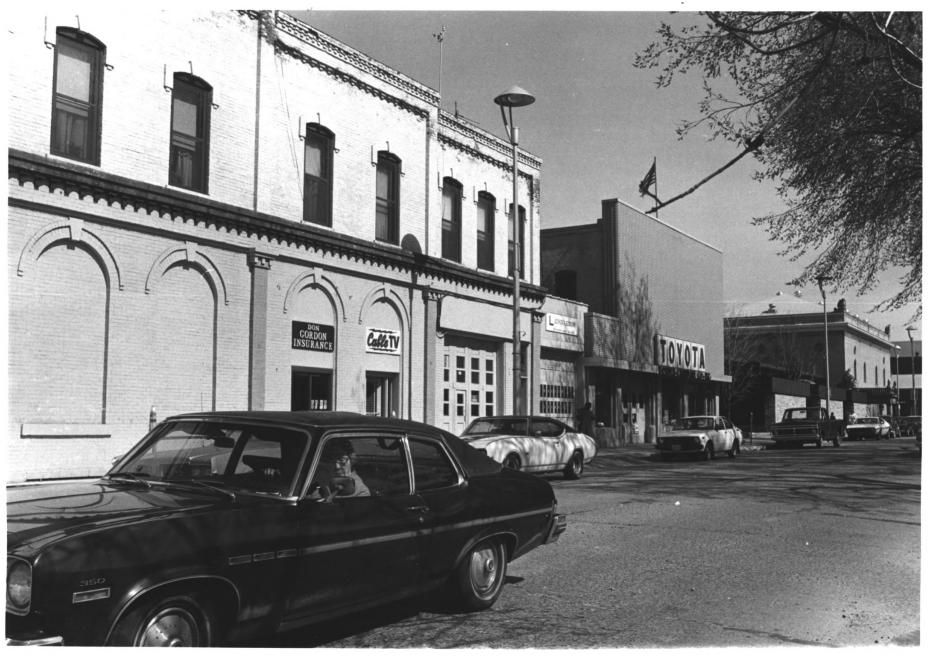

C. Friedrich House (#27) Red Wing Historic Mall District Goodpue Co. Red Wing, MN Britta Bloomberg April 1979 Minnesota Historical Society, 690 Cedar Street, St. Paul, MN 55101 southwest 02900/7

left to right Commercial Building (#28) Toyota Garage (#29) Red Wing Public Library (#30) T.B. Sheldon Memorial Auditorium (#31) - rear Red Wing Historic Mall District Red Wing, MN Britta BloombergNOV 1 4,1979 April 1979 Con hyE Co, Minnesota Historical Society, 690 Cedar Street, St. Paul, MN 55101 southeast 02939/7a