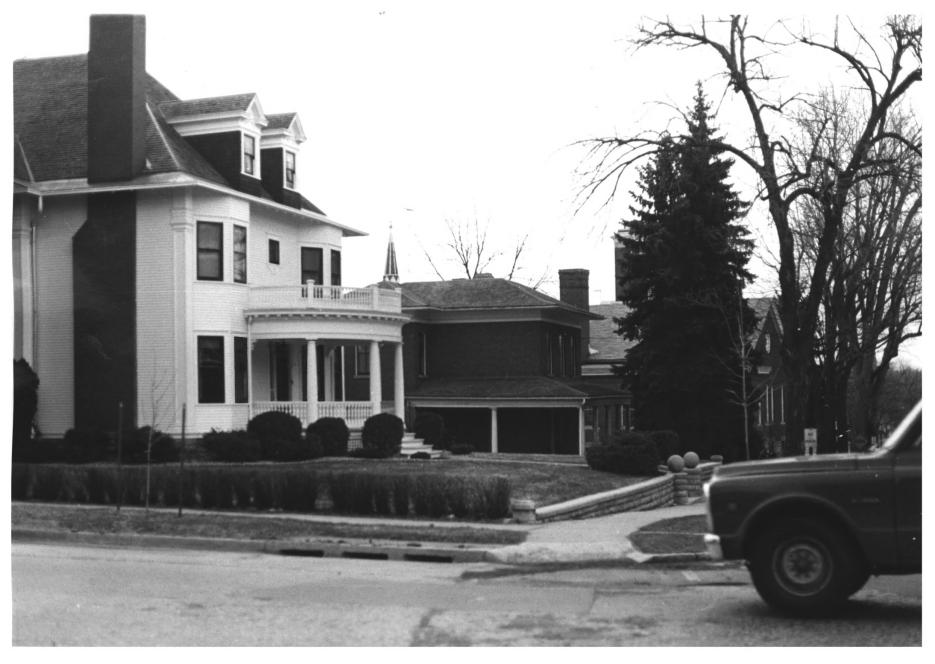

```
C.F.J. Smith House (#4)
Red Wing Historic Mall District
Red Wing, Minnesota Godhue Co.
Britta Bloomberg
Britta Bloomberg
April 1979
Minnesota Historical Society, 690
  Cedar Street, St. Paul, MN 55101
southeast
02898/14a
```

Left to right: Cliff's Typewriter Shop (#6) C.F.J. Smith House (#4) Stool we Co. Red Wing Historia Red Wing Historic Mall District Red Wing, Minnesota Britta Bloomberg NOV 1 4 1979 April 1979 Minnesota Historical Society, 690 Cedar Street, St. Paul, MN 55101 southwest 02898/9a