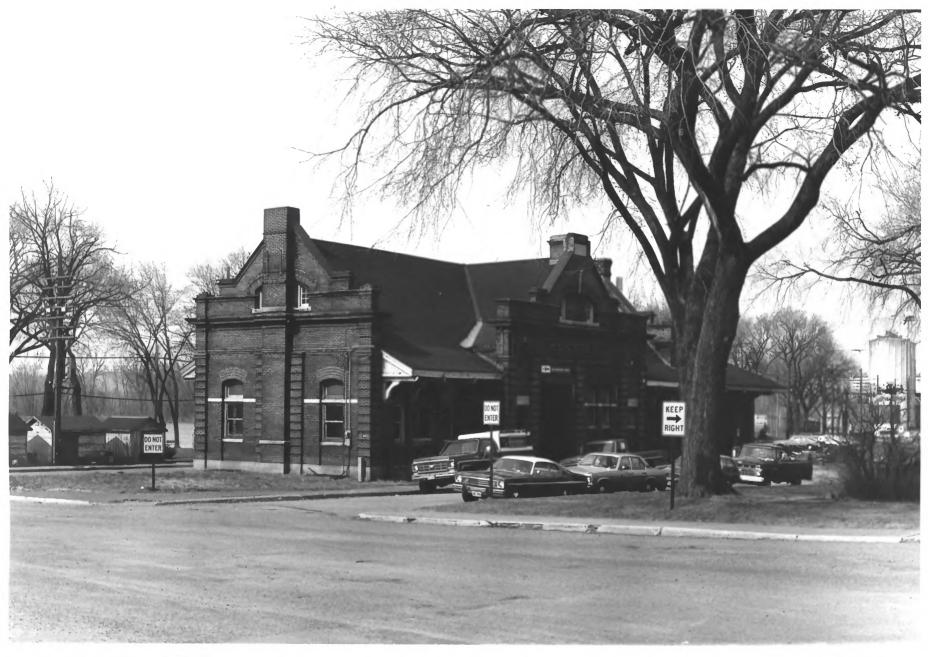

02901/6a

Chicago, Milwaukee, & St. Paul Passenger Depot (#45) Red Wing Historic Mall District Red Wing, MN Goodhy County Britta Bloomberg NOV 14 1979 April 1979

Minnesota Historical Society, 690 Cedar Street, St. Paul, MN 55101 northeast 02901/4a