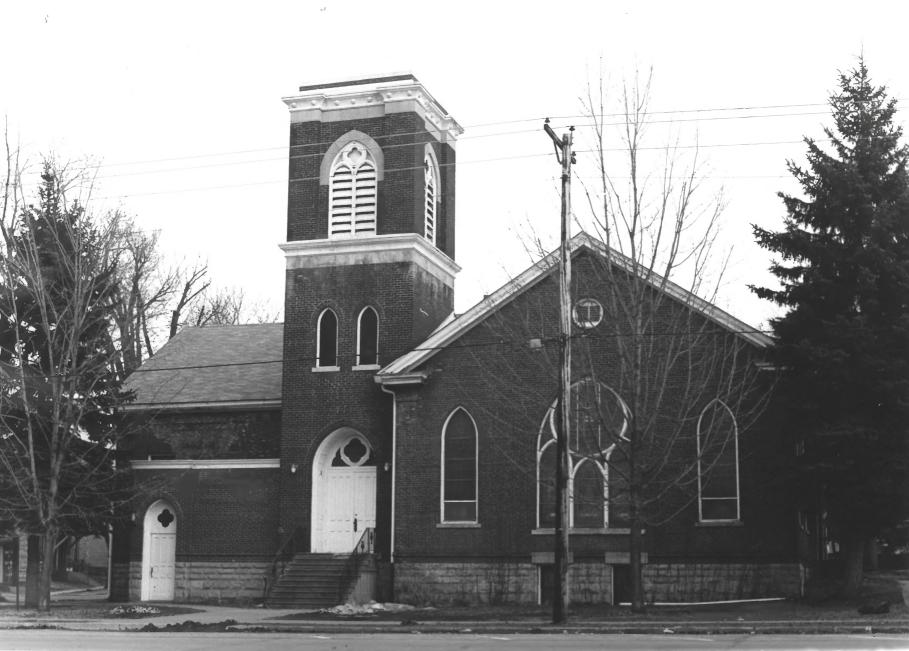

```
St. Paul's Evangelical Lutheran Church
Red Wing Historic Mall District
Red Wing, MN
Britta Bloomberg
                       NOV 1 4 1979
April 1979
Minnesota Historical Society, 690
  Cedar Street, St. Paul, MN 55101
northwest
02939/14a
```