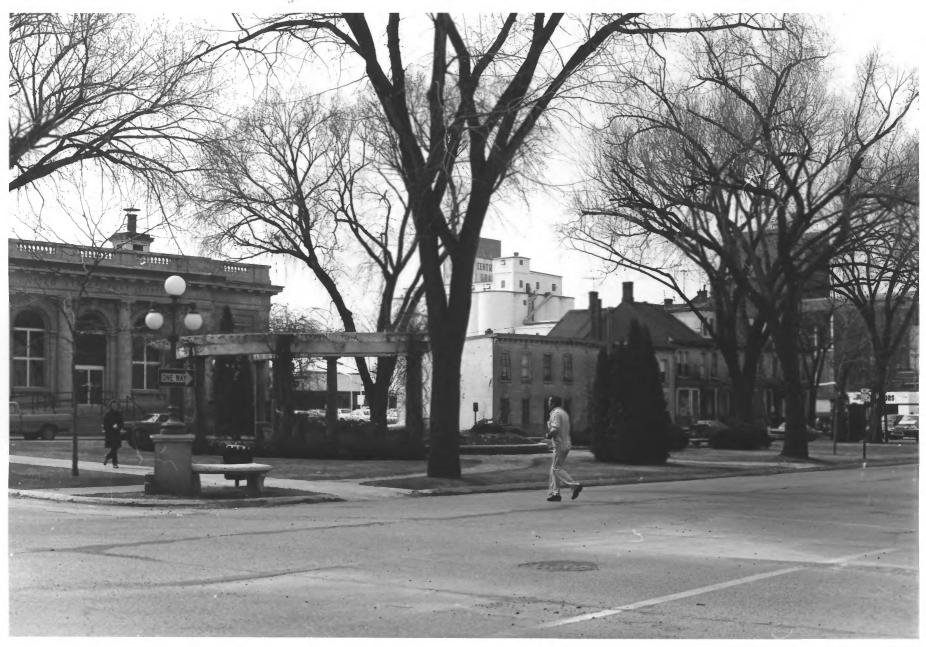

John H. Rich Park (#52) Red Wing Historic Mall District Red Wing, MN Britta Bloomberg NOV 1 4 1979 April 1979 Minnesota Historical Society, 690 Cedar Street, St. Paul, MN 55101 northwest 02898/1a

John H. Rich Park (#52) Christ Church (#20) - left United States Post Office (#3) - right Goodhire Co NOV: 4 1979 Red Wing Historic Mall District Red Wing, MN Britta Bloomberg April 1979 Minnesota Historical Society, 690 Cedar Street, St. Paul, MN 55101 southwest 02030/82