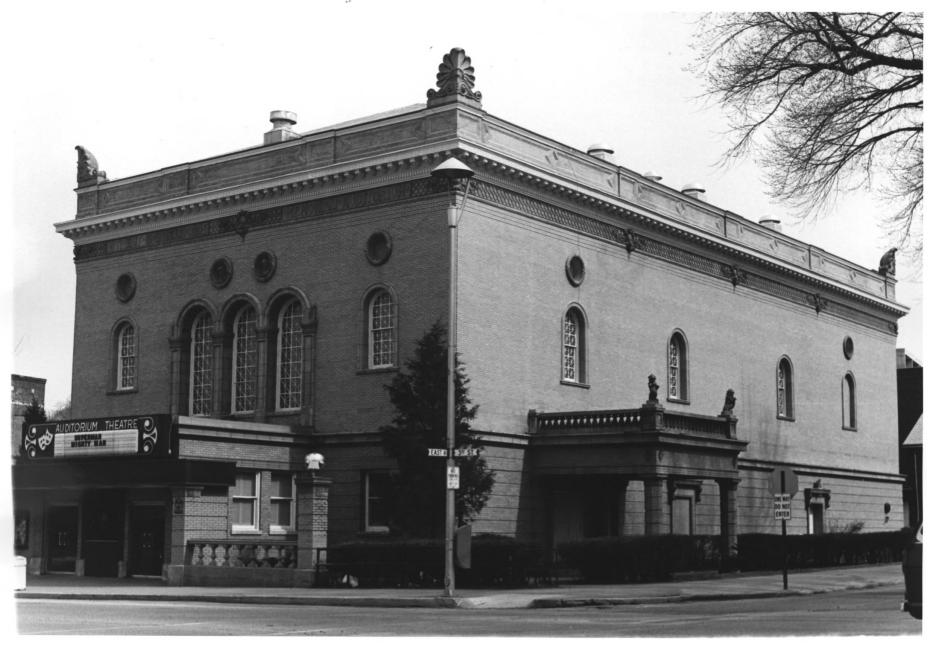

T.B. Sheldon Memorial Auditorium (#31) Red Wing Historic Mall District Red Wing, Minnesota Goodhue Co, Britta Bloomberg NOV 14 1979 April 1979 Minnesota Historical Society, 690 Cedar Street, St. Paul, MN 55101 southeast 02898/3a