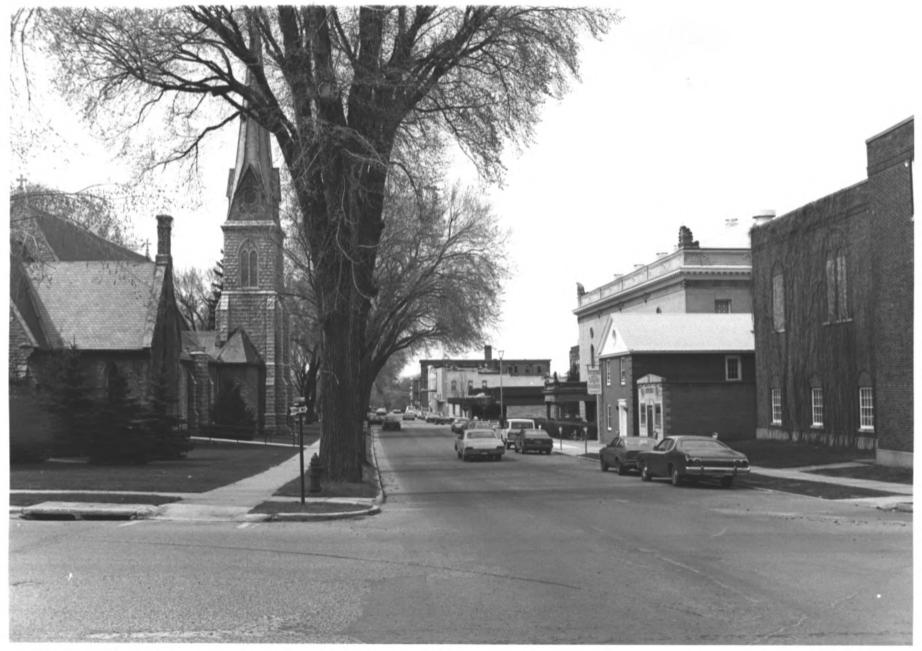

Streetscape looking north down East Avenue from corner of 4th St. Christ Church (#20) at left T.B. Sheldon Memorial Auditorium at right center (#31) Red Wing Historic Mall District Red Wing, Minnesota Goodhue Co, Britta Bloomberg NOV 1 4 1979 April 1979 Minnesota Historical Society, 690

Cedar Street, St. Paul, MN 55101

north 02940/17a