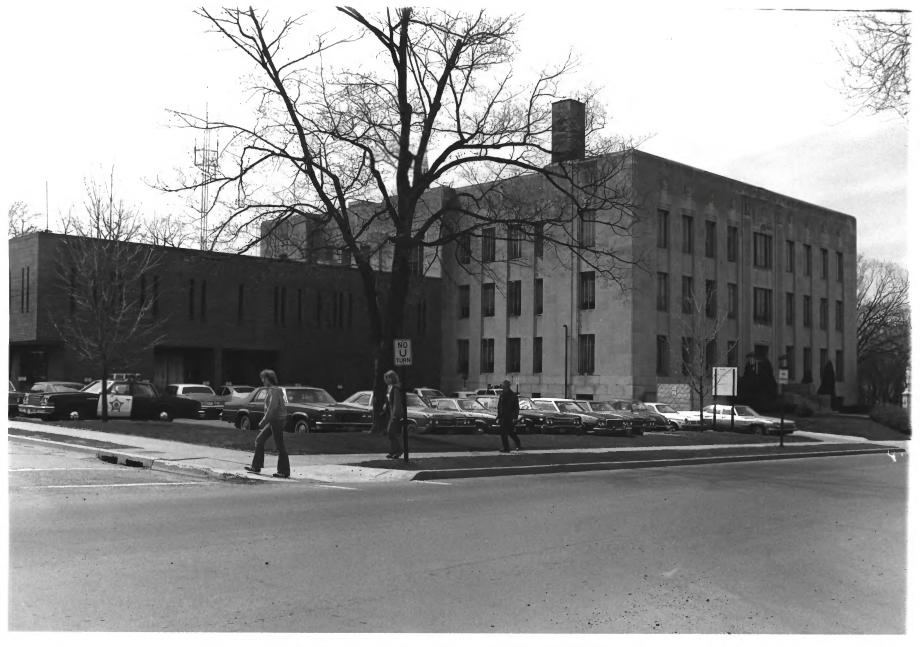

```
Public Safety Building (#23) left
Goodhue County Courthouse (#22) right
Red Wing Historic Mall District
Red Wing, Minnesota
                      NOV 1 4 1979
Britta Bloomberg
April 1979
Minnesota Historical Society, 690
  Cedar Street, St. Paul, MN 55101
northwest
02940/9a
```