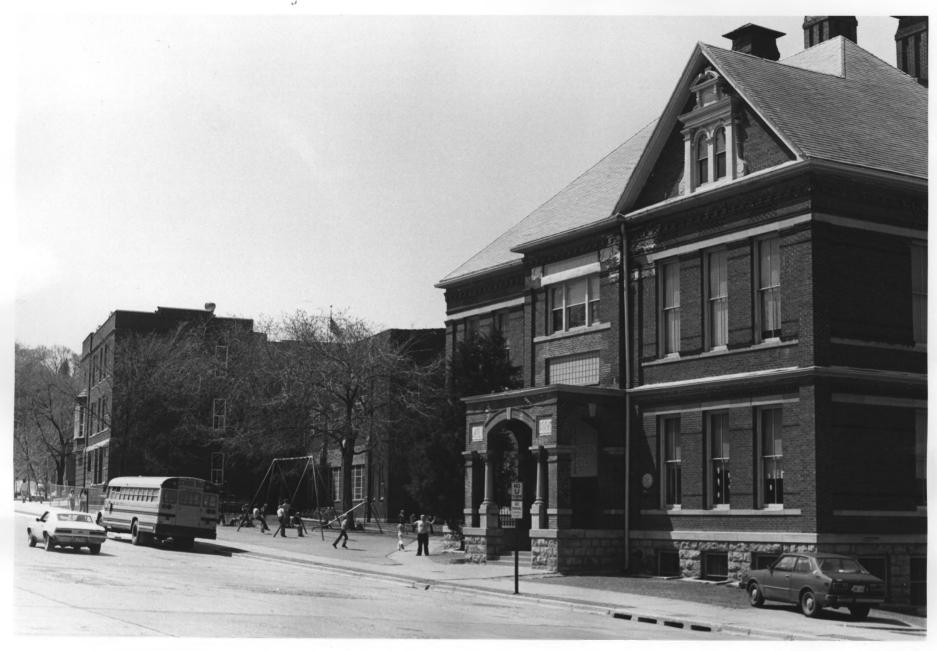

```
Central High School (#37) (left)
Washington School (#38) (right)
Red Wing Historic Mall District
Red Wing, Minnesota
                   NOV 4 1979
Britta Bloomberg
April, 1979
Minnesota Historical Society, 690
  Cedar Street, St. Paul, MN 55101
northwest
02934/3
```