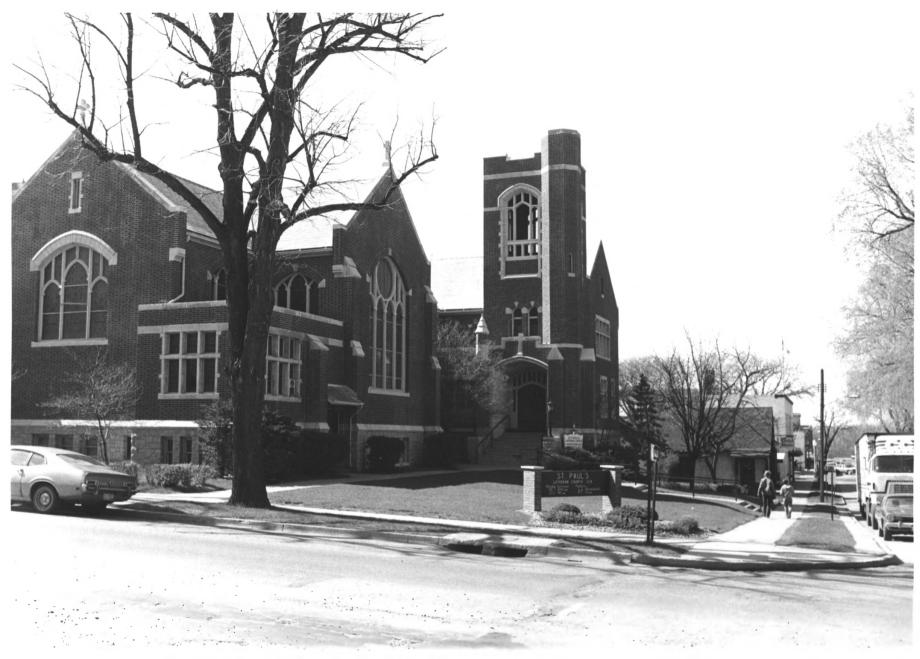

```
St. Paul's Evangelical Lutheran Church
Red Wing Historic Mall District
Red Wing, MN
Britta Bloomberg
                       NOV 1 4 1979
April 1979
Minnesota Historical Society, 690
  Cedar Street, St. Paul, MN 55101
northwest
02939/14a
```