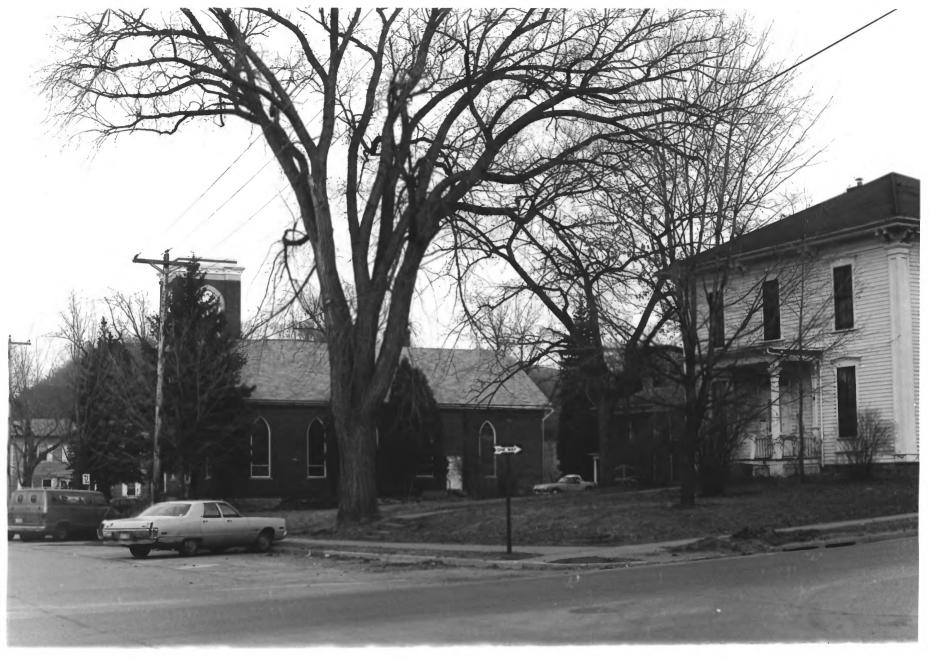

```
St. Paul's Evangelical Lutheran Church
Red Wing Historic Mall District
Red Wing, MN
Britta Bloomberg
                       NOV 1 4 1979
April 1979
Minnesota Historical Society, 690
  Cedar Street, St. Paul, MN 55101
northwest
02939/14a
```