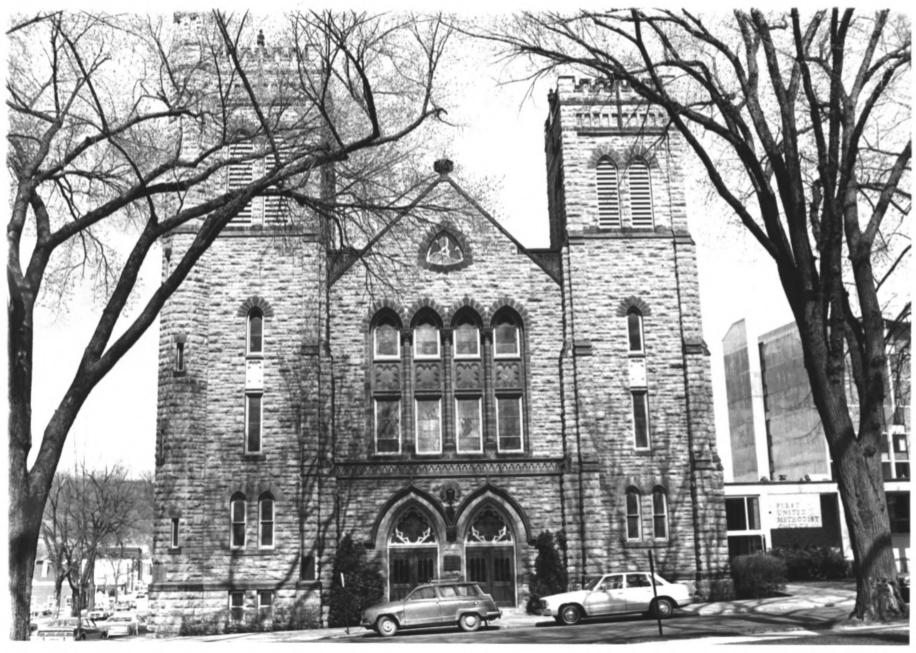

First Presbyterian Church (#25) left Presbyterian Manse (#24) right Red Wing Historic Mall District Red Wing, MN Souther Co. Britta Bloomberg NOV 1 4 1979 April 1979 Minnesota Historical Society, 690 Cedar Street, St. Paul, MN 55101 southeast JAN 8 LOGU 02901/20a

Red Wing Historic Mall District Red Wing, MN Britta Bloomberg April 1979 NOV 1 4 19 Minnesota Historical Society, 690 Cedar Street, St. Paul, MN 55101

First Presbyterian Church (#25)

Cedar Street, St. Paul, MN 55103 south 02901/17a