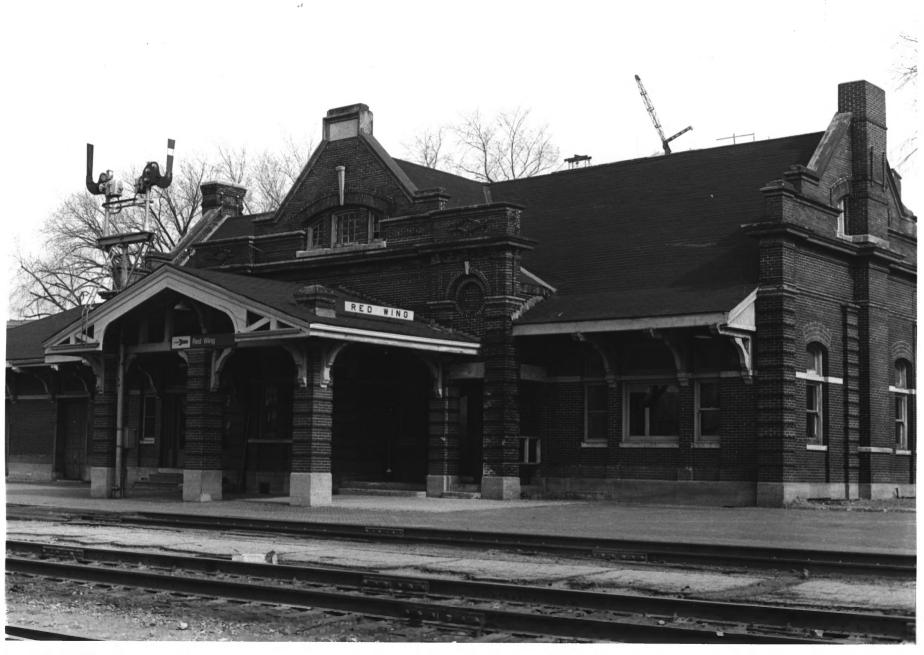

Y.M.C.A. (#44) Red Wing Historic Mall District Red Wing, MN April 1979
Minnesota Historical Society, 690 Britta Bloomberg and Cedar Street, St. Paul, MN 55101 northeast 02939/10a

Chicago, Milwaukee & St. Paul Passenger Depot (#45) Red Wing Historic Mall District Red Wing, MN Goodhy County Britta Bloomberg NOV 14 1979 April 1979 Minnesota Historical Society, 690 Cedar Street, St. Paul, MN 55101 southeast

02901/6a

Chicago, Milwaukee, & St. Paul Passenger Depot (#45) Red Wing Historic Mall District Red Wing, MN Goodhy County Britta Bloomberg NOV 14 1979 April 1979

Minnesota Historical Society, 690 Cedar Street, St. Paul, MN 55101 northeast 02901/4a