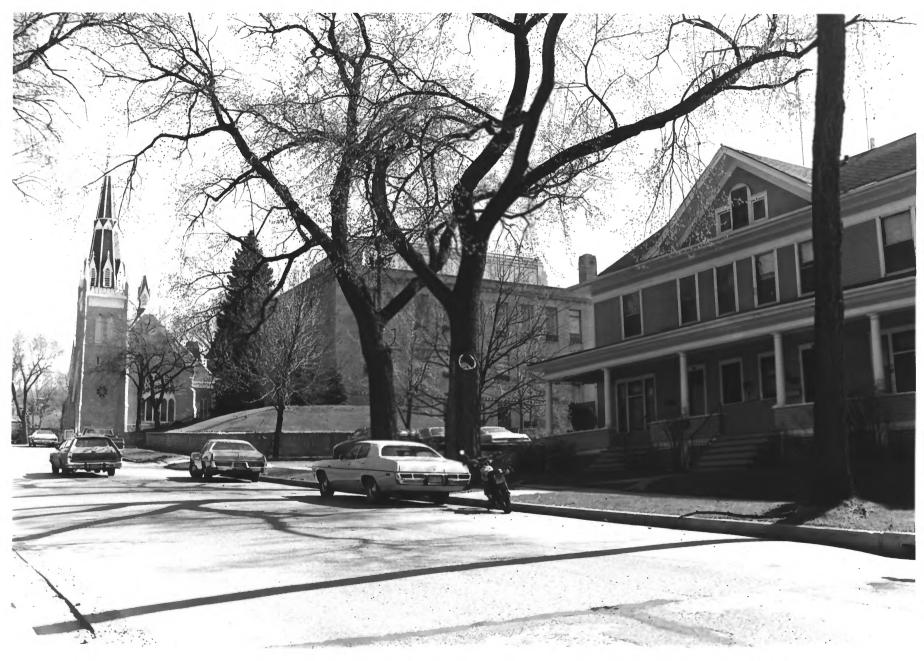

```
Central Park (#51)
Goodhue County Courthouse (#22) left
Swedish Evangelical Lutheran Church
   (#12) - right
Red Wing Historic Mall District
Red Wing, MN
Britta Bloomberg Souther Co,
NOV 1 4 1979
April 1979
Minnesota Historical Society, 690
  Cedar Street, St. Paul, MN 55101
southwest
02939/3a
```