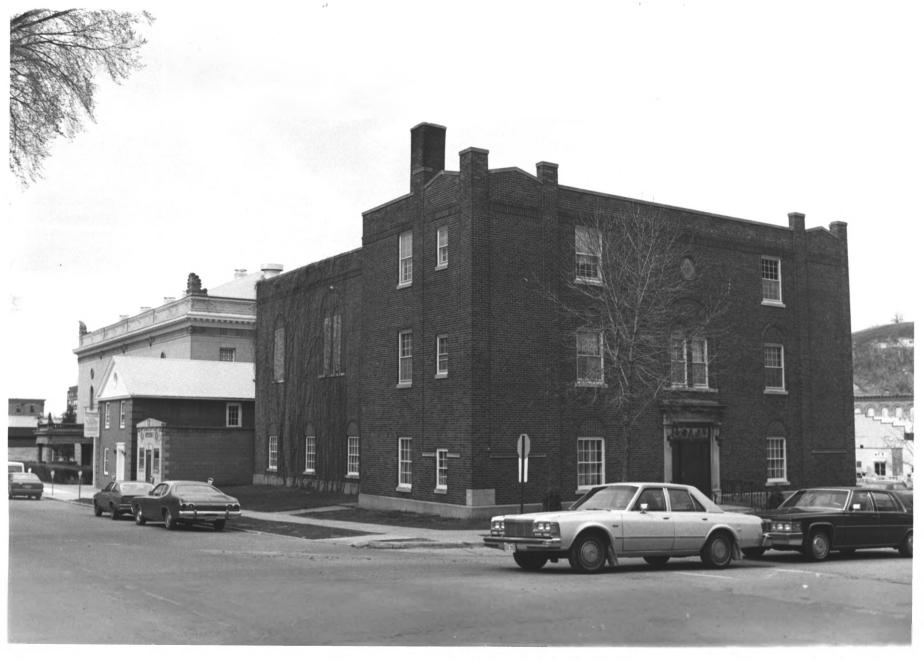

```
Christ Church (20)
Christ Church Parish House (#21) rear
Red Wing Historic Mall District
Britta Bloomberg Woodhued
April 1979
Red Wing, MN
April 1979
Minnesota Historical Society, 690
  Cedar Street, St. Paul, MN 55101
southeast
02898/11a
```

Christ Church Parish House (#21) left Christ Church (#20) right Red Wing Historic Mall District Red Wing, Minnesota April 1979
Minnesota Historical Society, 690 Cedar Street, St. Paul, MN 55101 northwest -IAN 8 5811 02940/16a