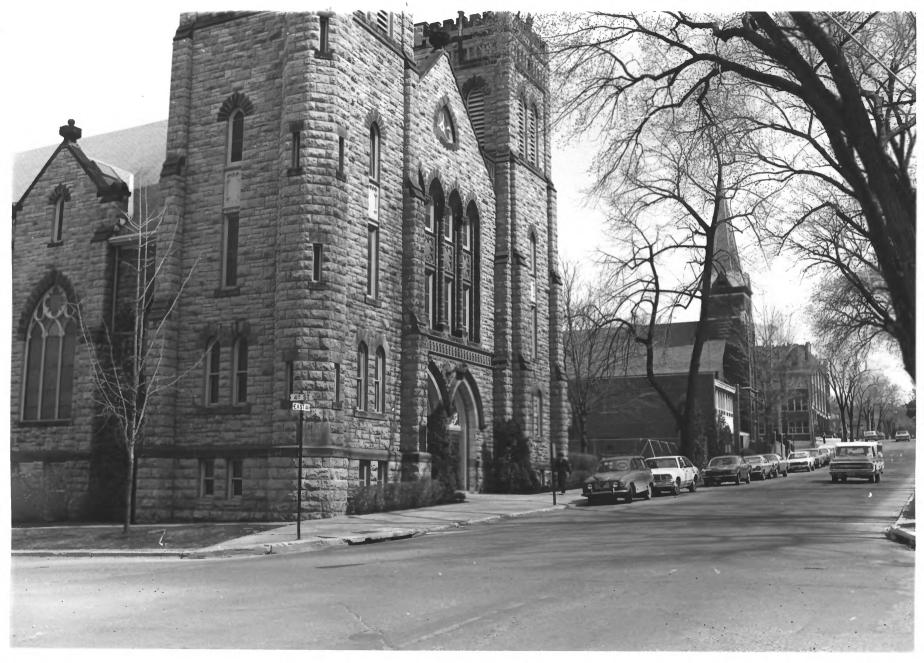

```
St. Paul's Evangelical Lutheran Church
Red Wing Historic Mall District
Red Wing, MN
Britta Bloomberg
                       NOV 1 4 1979
April 1979
Minnesota Historical Society, 690
  Cedar Street, St. Paul, MN 55101
northwest
02939/14a
```

```
Central Park (#51)
(St. Paul's Evangelical Lutheran
  Church (#9) - rear center)
Red Wing Historic Mall District
Red Wing, Minnesota 4
Britta Bloomberg
April 1979
Minnesota Historical Society, 690
  Cedar Street, St. Paul, MN 55101
northwest
02940/14a
```