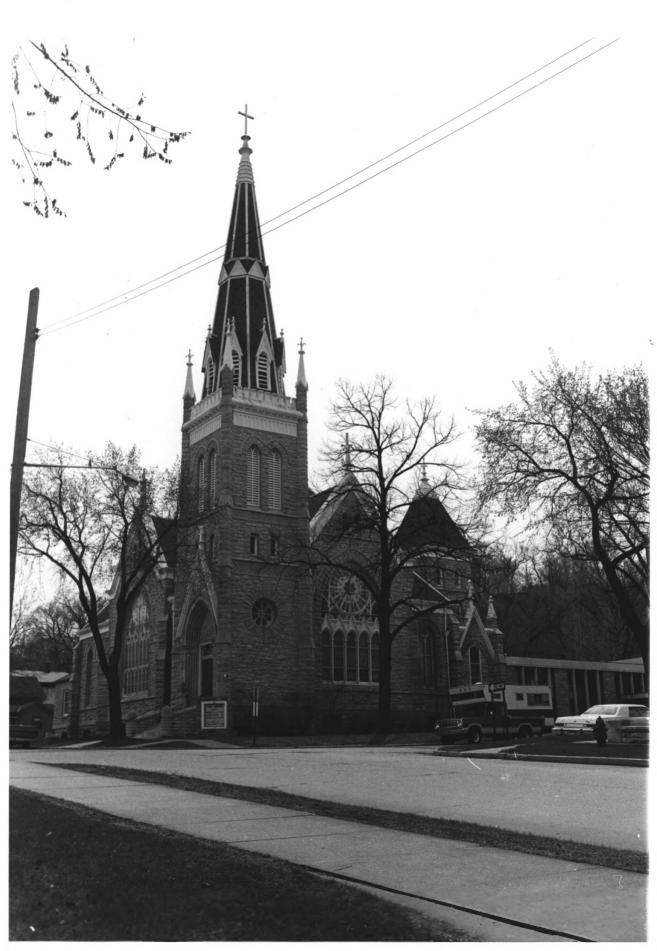

```
Swedish Evangelical Lutheran Church
   (#12)
Red Wing Historic Mall District
Red Wing, Minnesota
Britta Bloomberg
NOV | 4 1979
April 1979
Minnesota Historical Society, 690
  Cedar Street, St. Paul, MN 55101
southwest
02941/21
```