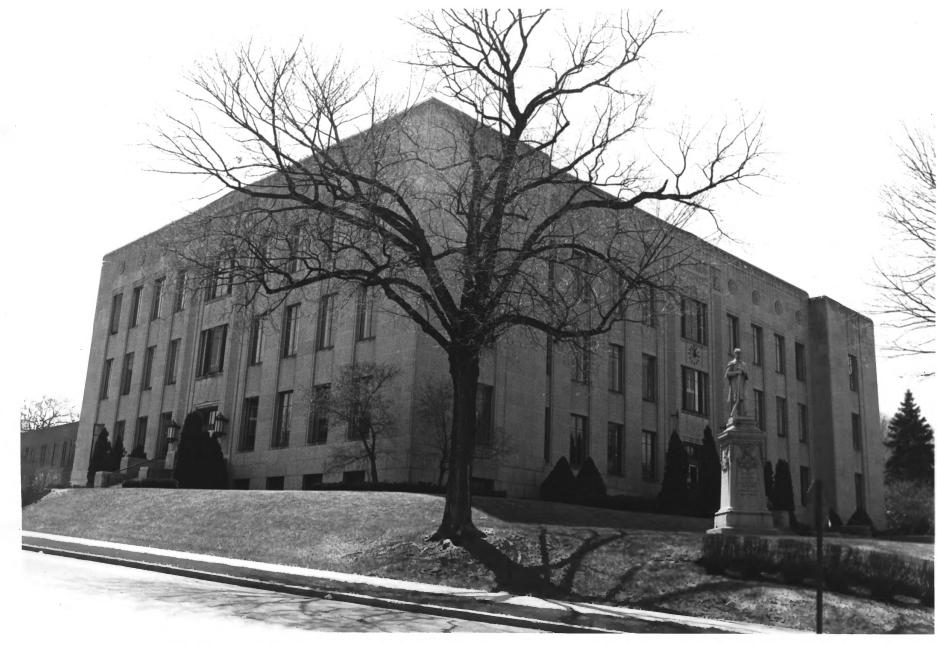

```
Goodhue County Courthouse (#22)
Red Wing Historic Mall District
Red Wing. Minnesota &
Britta Bloomberg
                     NOV 1 4 1979
April 1979
Minnesota Historical Society, 690
  Cedar Street, St. Paul, MN 55101
Facing southwest
02916/19
```