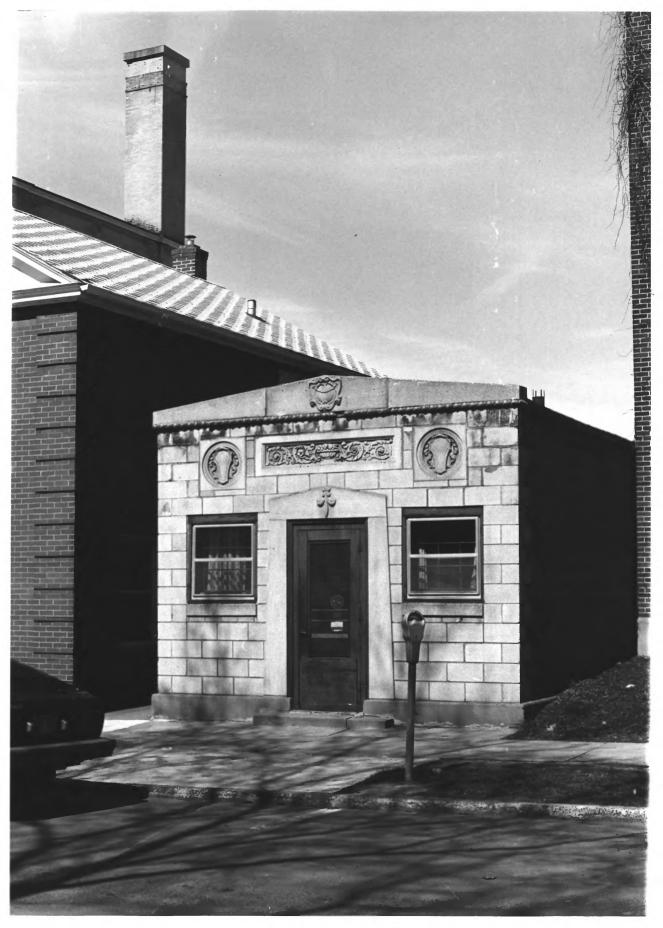

14N 8

Goodhue County Abstract Office (#33) Red Wing Historic Mall District Red Wing, Minnesota Soodhue NOV 1 4 1979 Britta Bloomberg April 1979 Minnesota Historical Society, 690 Cedar Street, St. Paul, MN 55101 northeast 02938/12a