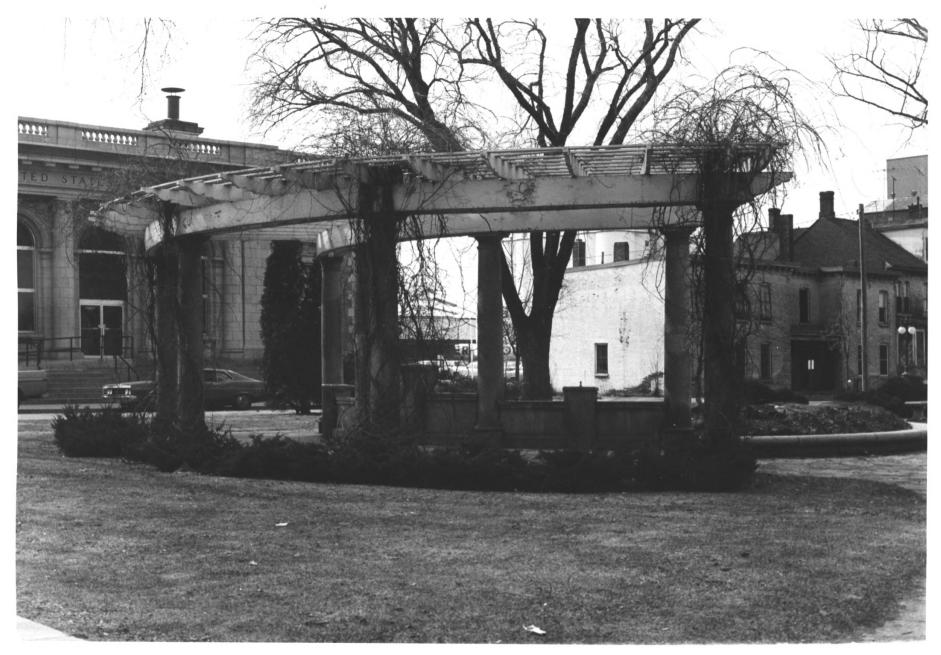

Pergola in John H. Rich Park (#52) Red Wing Historic Mall District Red Wing, Minnesota Britta Bloomberg April 1979 Minnesota Historical Society, 690 Cedar Street, St. Paul, MN 55101 northwest 02898/2a