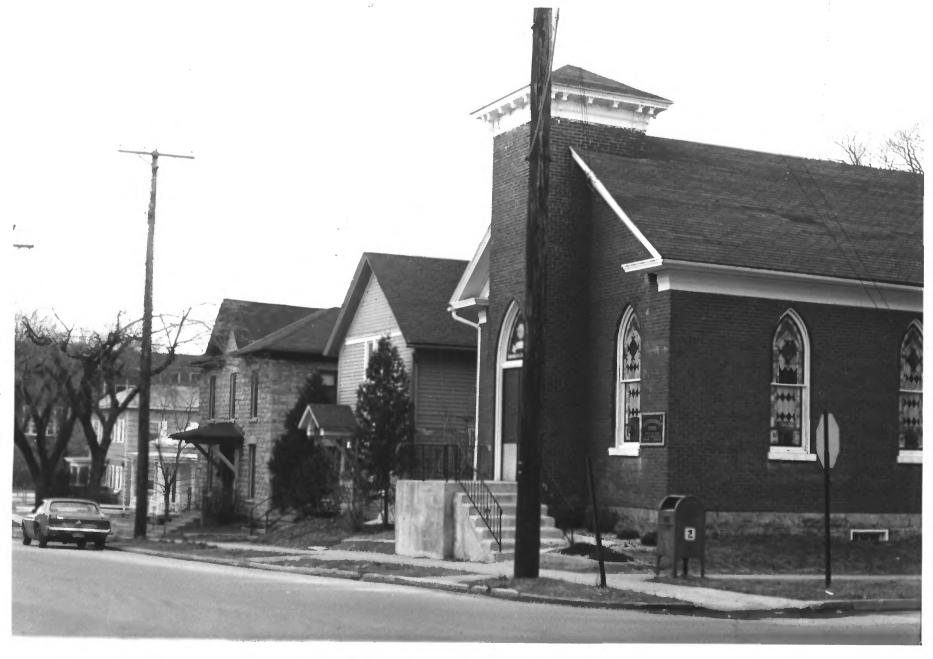

```
St. Paul's Evangelical Lutheran Church
Red Wing Historic Mall District
Red Wing, MN
Britta Bloomberg
                       NOV 1 4 1979
April 1979
Minnesota Historical Society, 690
  Cedar Street, St. Paul, MN 55101
northwest
02939/14a
```